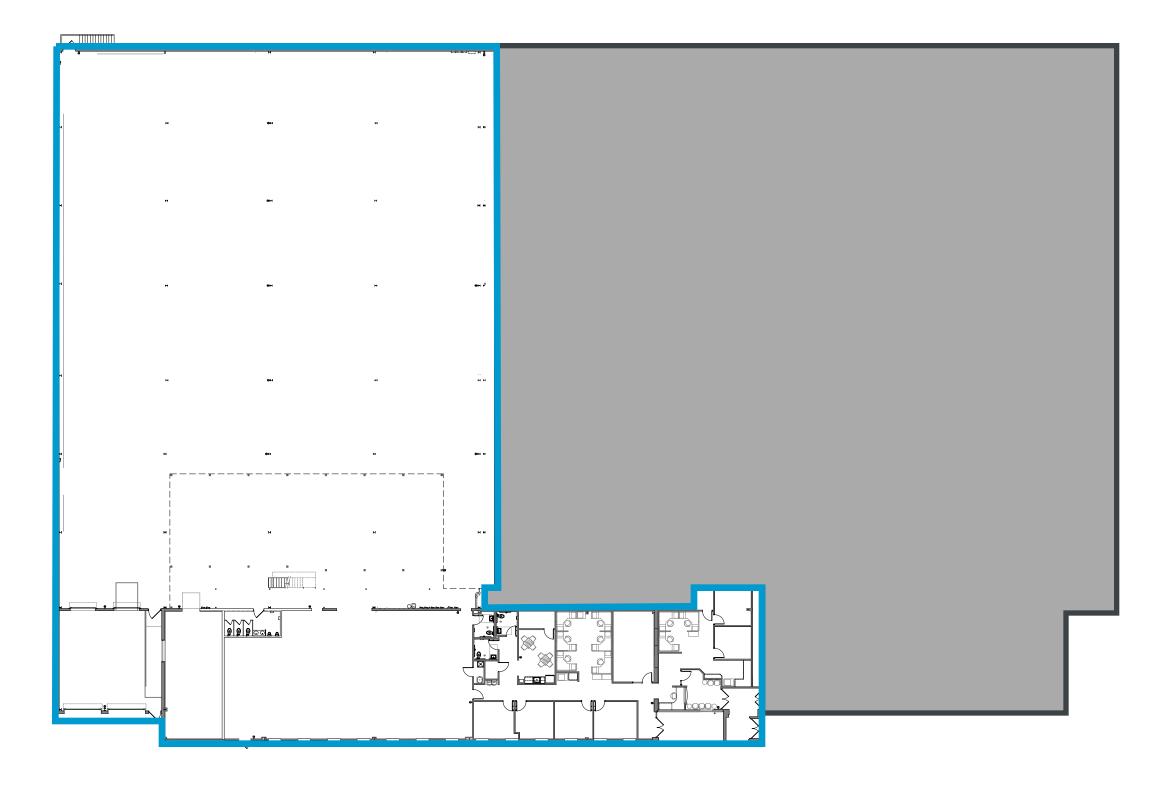

### Available Immediately

1

----

33,910 sq. ft. AVAILABLE

**3,324 sq. ft.** OFFICE AREA

16'9" CLEAR HEIGHT

2 interior DOCK DOORS

3,000 sq. ft. MEZZANINE

# **Building Specifications**

| Building Size      | 69,652 sq. ft.           |
|--------------------|--------------------------|
| Available          | 33,910 sq. ft.           |
| Office Space       | 3,324 sq. ft.            |
| Clear Height       | 16'9"                    |
| Column Spacing     | 32'3" x 24' 8" (typical) |
| Dock Doors         | 2 interior doors         |
| Mezzanine          | 3,000 sq. ft.            |
| Heat               | Gas                      |
| Power              | 600 amps                 |
| Lighting           | LED                      |
| Automobile Parking | 27                       |
| Sprinklers         | Yes                      |
| Comments           | Available immediately    |