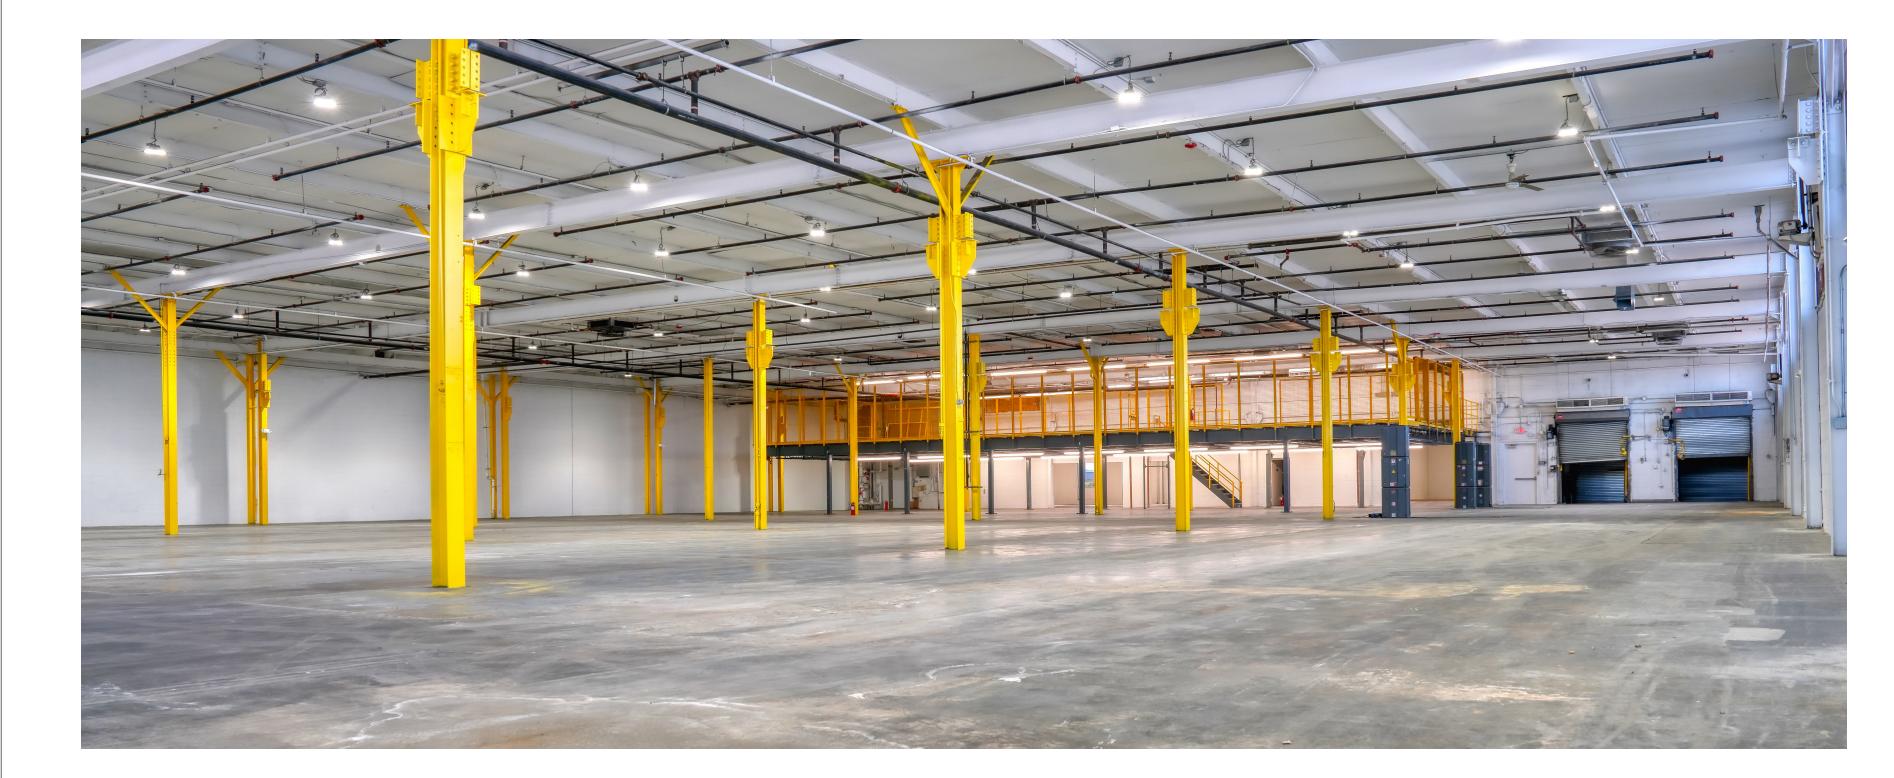

### **Features**

Newly renovated office space and warehouse, featuring modern LED lighting throughout.

Updated bathrooms in both office and warehouse areas.

Improved heating and ventilation system in the warehouse.

### Available Immediately

1

----

33,910 sq. ft. AVAILABLE

**3,324 sq. ft.** OFFICE AREA

16'9" CLEAR HEIGHT

2 interior DOCK DOORS

3,000 sq. ft. MEZZANINE

# **Building Specifications**

| Building Size      | 69,652 sq. ft.           |
|--------------------|--------------------------|
| Available          | 33,910 sq. ft.           |
| Office Space       | 3,324 sq. ft.            |
| Clear Height       | 16'9"                    |
| Column Spacing     | 32'3" x 24' 8" (typical) |
| Dock Doors         | 2 interior doors         |
| Mezzanine          | 3,000 sq. ft.            |
| Heat               | Gas                      |
| Power              | 600 amps                 |
| Lighting           | LED                      |
| Automobile Parking | 27                       |
| Sprinklers         | Yes                      |
| Comments           | Available immediately    |