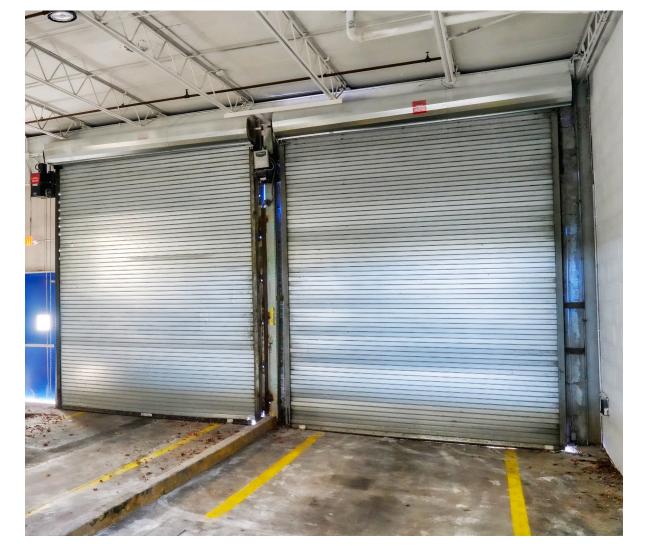

### Available Immediately

1

----

33,910 sq. ft. AVAILABLE

**3,324 sq. ft.** OFFICE AREA

16'9" CLEAR HEIGHT

2 interior DOCK DOORS

3,000 sq. ft. MEZZANINE

# **Building Specifications**

| Building Size      | 69,652 sq. ft.           |
|--------------------|--------------------------|
| Available          | 33,910 sq. ft.           |
| Office Space       | 3,324 sq. ft.            |
| Clear Height       | 16'9"                    |
| Column Spacing     | 32'3" x 24' 8" (typical) |
| Dock Doors         | 2 interior doors         |
| Mezzanine          | 3,000 sq. ft.            |
| Heat               | Gas                      |
| Power              | 600 amps                 |
| Lighting           | LED                      |
| Automobile Parking | 27                       |
| Sprinklers         | Yes                      |
| Comments           | Available immediately    |