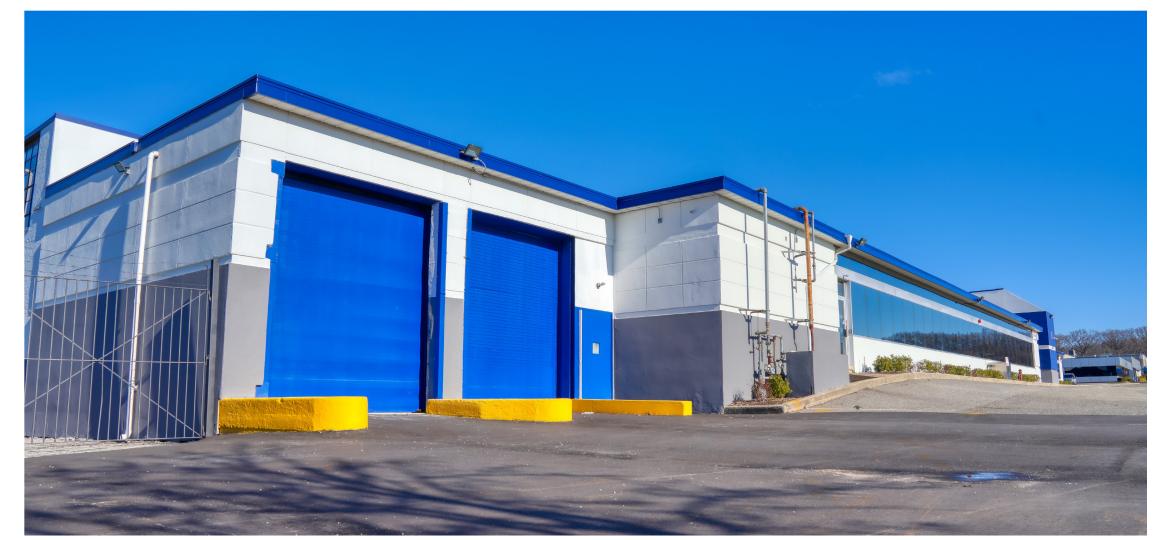

### **Features**

Newly renovated office space and warehouse, featuring modern LED lighting throughout.

Updated bathrooms in both office and warehouse areas.

Improved heating and ventilation system in the warehouse.

Fresh landscaping and an updated façade.