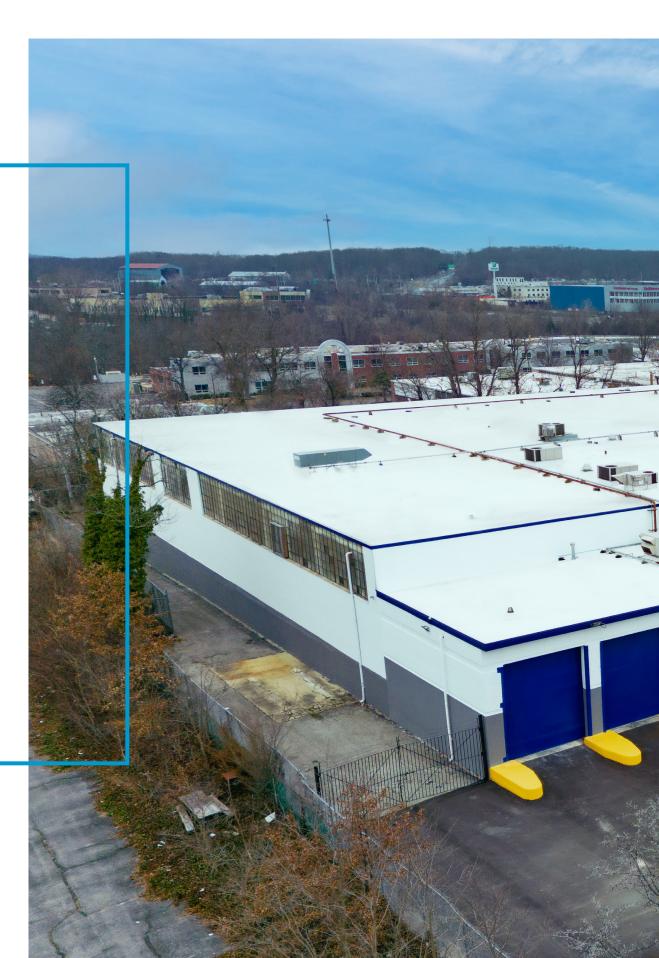

# 100 Commercial Street Plainview, NY 11803

### Available Immediately

1

----

33,910 sq. ft. AVAILABLE

**3,324 sq. ft.** OFFICE AREA

16'9" CLEAR HEIGHT

2 interior DOCK DOORS

3,000 sq. ft. MEZZANINE