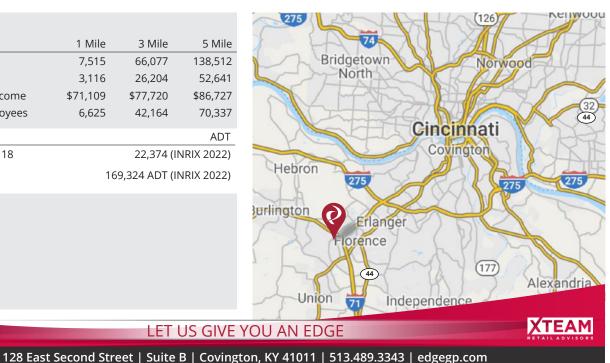

#### Retailers in the corridor:

FLORENCE MALL

TJ-MODÝ( HomeGoods

| Demographics:             |                     |                          |          |  |  |
|---------------------------|---------------------|--------------------------|----------|--|--|
| 2021 Estimates            | 1 Mile              | 3 Mile                   | 5 Mile   |  |  |
| Population                | 7,515               | 66,077                   | 138,512  |  |  |
| Households                | 3,116               | 26,204                   | 52,641   |  |  |
| Average Household Income  | \$71,109            | \$77,720                 | \$86,727 |  |  |
| Total Number of Employees | 6,625               | 42,164                   | 70,337   |  |  |
| Traffic Counts:           |                     |                          | ADT      |  |  |
| Mall Road South of KY 18  | 22,374 (INRIX 2022) |                          |          |  |  |
| I-75 / I-71               | 10                  | 169,324 ADT (INRIX 2022) |          |  |  |