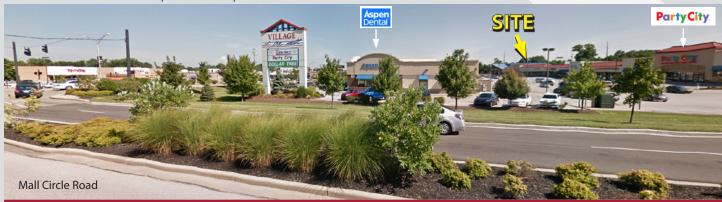

### VILLAGE at the MALL

7606-7654 Mall Road, Florence, KY 41042

#### Retailers in the corridor:

FLORENCE MALL

TJ-MODÝ( HomeGoods

| Demographics:             |                     |                          |          |  |  |
|---------------------------|---------------------|--------------------------|----------|--|--|
| 2021 Estimates            | 1 Mile              | 3 Mile                   | 5 Mile   |  |  |
| Population                | 7,515               | 66,077                   | 138,512  |  |  |
| Households                | 3,116               | 26,204                   | 52,641   |  |  |
| Average Household Income  | \$71,109            | \$77,720                 | \$86,727 |  |  |
| Total Number of Employees | 6,625               | 42,164                   | 70,337   |  |  |
| Traffic Counts:           |                     |                          | ADT      |  |  |
| Mall Road South of KY 18  | 22,374 (INRIX 2022) |                          |          |  |  |
| I-75 / I-71               | 10                  | 169,324 ADT (INRIX 2022) |          |  |  |