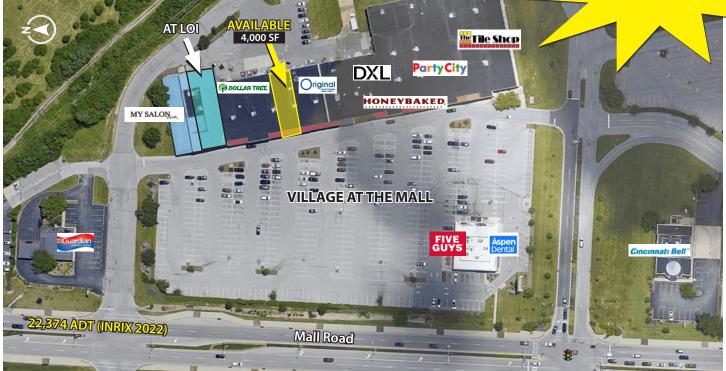

## **LAST SPACE REMAIING**

4,000 SF Available

### VILLAGE at the MALL

7606-7654 Mall Road, Florence, KY 41042

#### **Property Details:**

- Strong national tenancy in the heart of the Florence retail corridor
- · Locally managed center with low tenant turnover