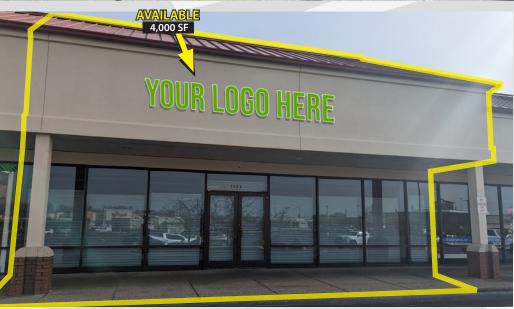

## **LAST SPACE REMAIING**

4,000 SF Available

# **VILLAGE** at the MALL

7606-7654 Mall Road, Florence, KY 41042

| 000        | -7054   | Maii Roau, Fioreir        | CE, NT 410 | 42                                                                                                                                                                                                                                                                                                                                                                                                                                                                                                                                                                                                                                                                                                                                                                                                                                                                                                                                                                                                                                                                                                                                                                                                                                                                                                                                                                                                                                                                                                                                                                                                                                                                                                                                                                                                                                                                                                                                                                                                                                                                                                                             |   |
|------------|---------|---------------------------|------------|--------------------------------------------------------------------------------------------------------------------------------------------------------------------------------------------------------------------------------------------------------------------------------------------------------------------------------------------------------------------------------------------------------------------------------------------------------------------------------------------------------------------------------------------------------------------------------------------------------------------------------------------------------------------------------------------------------------------------------------------------------------------------------------------------------------------------------------------------------------------------------------------------------------------------------------------------------------------------------------------------------------------------------------------------------------------------------------------------------------------------------------------------------------------------------------------------------------------------------------------------------------------------------------------------------------------------------------------------------------------------------------------------------------------------------------------------------------------------------------------------------------------------------------------------------------------------------------------------------------------------------------------------------------------------------------------------------------------------------------------------------------------------------------------------------------------------------------------------------------------------------------------------------------------------------------------------------------------------------------------------------------------------------------------------------------------------------------------------------------------------------|---|
|            | Suite   | Tenant                    | Area       |                                                                                                                                                                                                                                                                                                                                                                                                                                                                                                                                                                                                                                                                                                                                                                                                                                                                                                                                                                                                                                                                                                                                                                                                                                                                                                                                                                                                                                                                                                                                                                                                                                                                                                                                                                                                                                                                                                                                                                                                                                                                                                                                |   |
|            | 7606 A  | My Salon Suites           | 5,000 SF   |                                                                                                                                                                                                                                                                                                                                                                                                                                                                                                                                                                                                                                                                                                                                                                                                                                                                                                                                                                                                                                                                                                                                                                                                                                                                                                                                                                                                                                                                                                                                                                                                                                                                                                                                                                                                                                                                                                                                                                                                                                                                                                                                |   |
|            | 7606 B  | AT LOI                    | 4,800 SF   |                                                                                                                                                                                                                                                                                                                                                                                                                                                                                                                                                                                                                                                                                                                                                                                                                                                                                                                                                                                                                                                                                                                                                                                                                                                                                                                                                                                                                                                                                                                                                                                                                                                                                                                                                                                                                                                                                                                                                                                                                                                                                                                                |   |
|            | 7614    | Dollar Tree               | 10,500 SF  |                                                                                                                                                                                                                                                                                                                                                                                                                                                                                                                                                                                                                                                                                                                                                                                                                                                                                                                                                                                                                                                                                                                                                                                                                                                                                                                                                                                                                                                                                                                                                                                                                                                                                                                                                                                                                                                                                                                                                                                                                                                                                                                                |   |
|            | 7622    | AVAILABLE                 | 4,000 SF   |                                                                                                                                                                                                                                                                                                                                                                                                                                                                                                                                                                                                                                                                                                                                                                                                                                                                                                                                                                                                                                                                                                                                                                                                                                                                                                                                                                                                                                                                                                                                                                                                                                                                                                                                                                                                                                                                                                                                                                                                                                                                                                                                |   |
|            | 7630    | Original Mattress Factory | 3,300 SF   |                                                                                                                                                                                                                                                                                                                                                                                                                                                                                                                                                                                                                                                                                                                                                                                                                                                                                                                                                                                                                                                                                                                                                                                                                                                                                                                                                                                                                                                                                                                                                                                                                                                                                                                                                                                                                                                                                                                                                                                                                                                                                                                                |   |
|            | 7634-40 | DXL Men's Apparel         | 5,873 SF   |                                                                                                                                                                                                                                                                                                                                                                                                                                                                                                                                                                                                                                                                                                                                                                                                                                                                                                                                                                                                                                                                                                                                                                                                                                                                                                                                                                                                                                                                                                                                                                                                                                                                                                                                                                                                                                                                                                                                                                                                                                                                                                                                |   |
|            | 7642    | Honeybaked Ham            | 4,000 SF   |                                                                                                                                                                                                                                                                                                                                                                                                                                                                                                                                                                                                                                                                                                                                                                                                                                                                                                                                                                                                                                                                                                                                                                                                                                                                                                                                                                                                                                                                                                                                                                                                                                                                                                                                                                                                                                                                                                                                                                                                                                                                                                                                |   |
|            | 7646    | Party City                | 18,095 SF  |                                                                                                                                                                                                                                                                                                                                                                                                                                                                                                                                                                                                                                                                                                                                                                                                                                                                                                                                                                                                                                                                                                                                                                                                                                                                                                                                                                                                                                                                                                                                                                                                                                                                                                                                                                                                                                                                                                                                                                                                                                                                                                                                |   |
|            | 7654A   | The Tile Shop             | 27,752 SF  |                                                                                                                                                                                                                                                                                                                                                                                                                                                                                                                                                                                                                                                                                                                                                                                                                                                                                                                                                                                                                                                                                                                                                                                                                                                                                                                                                                                                                                                                                                                                                                                                                                                                                                                                                                                                                                                                                                                                                                                                                                                                                                                                |   |
|            | 7656    | Aspen Dental              | 3,200 SF   |                                                                                                                                                                                                                                                                                                                                                                                                                                                                                                                                                                                                                                                                                                                                                                                                                                                                                                                                                                                                                                                                                                                                                                                                                                                                                                                                                                                                                                                                                                                                                                                                                                                                                                                                                                                                                                                                                                                                                                                                                                                                                                                                |   |
|            | 7656 A  | Five Guys                 | 2,500 SF   |                                                                                                                                                                                                                                                                                                                                                                                                                                                                                                                                                                                                                                                                                                                                                                                                                                                                                                                                                                                                                                                                                                                                                                                                                                                                                                                                                                                                                                                                                                                                                                                                                                                                                                                                                                                                                                                                                                                                                                                                                                                                                                                                |   |
|            | 7516    | Chipotle                  | Outparcel  |                                                                                                                                                                                                                                                                                                                                                                                                                                                                                                                                                                                                                                                                                                                                                                                                                                                                                                                                                                                                                                                                                                                                                                                                                                                                                                                                                                                                                                                                                                                                                                                                                                                                                                                                                                                                                                                                                                                                                                                                                                                                                                                                |   |
|            | 7508    | Vitamin Shoppe            | 3,594 SF   |                                                                                                                                                                                                                                                                                                                                                                                                                                                                                                                                                                                                                                                                                                                                                                                                                                                                                                                                                                                                                                                                                                                                                                                                                                                                                                                                                                                                                                                                                                                                                                                                                                                                                                                                                                                                                                                                                                                                                                                                                                                                                                                                |   |
|            |         | TOTAL GLA                 | 92,614 SF  | AVAILABLE Original                                                                                                                                                                                                                                                                                                                                                                                                                                                                                                                                                                                                                                                                                                                                                                                                                                                                                                                                                                                                                                                                                                                                                                                                                                                                                                                                                                                                                                                                                                                                                                                                                                                                                                                                                                                                                                                                                                                                                                                                                                                                                                             |   |
|            |         | Ammon Kell                |            | MY SALON Party City  Party City  A Party Cit |   |
| <b>2</b> € | )       |                           |            | MALL ROAD                                                                                                                                                                                                                                                                                                                                                                                                                                                                                                                                                                                                                                                                                                                                                                                                                                                                                                                                                                                                                                                                                                                                                                                                                                                                                                                                                                                                                                                                                                                                                                                                                                                                                                                                                                                                                                                                                                                                                                                                                                                                                                                      | * |