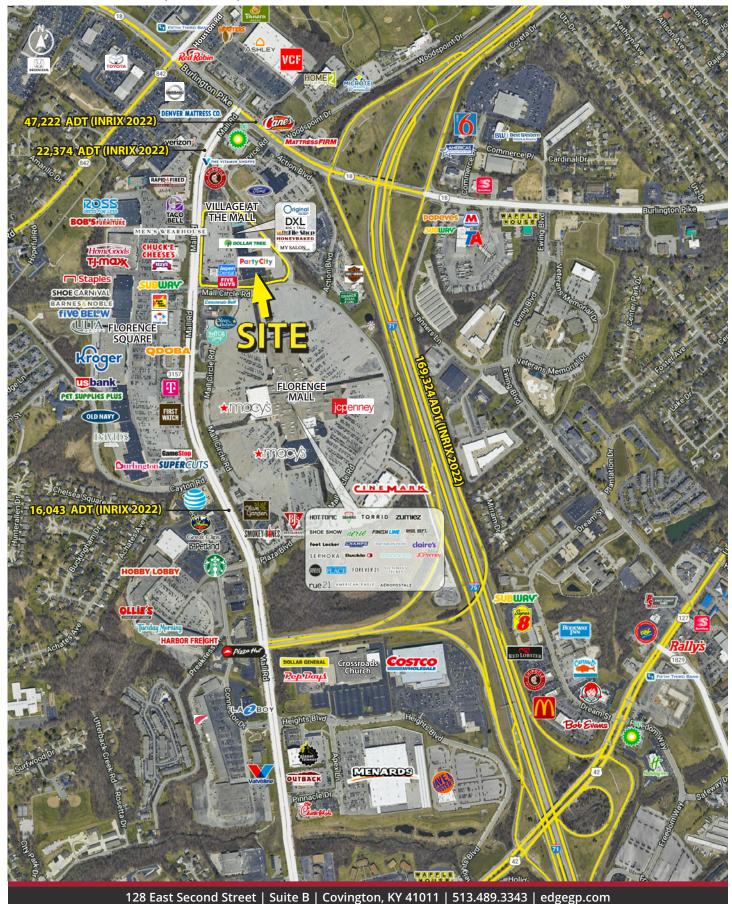

#### Retailers in the corridor:

FLORENCE MALL

TJ-MODÝ( HomeGoods

| Demographics:             |                     |                          |          |  |  |
|---------------------------|---------------------|--------------------------|----------|--|--|
| 2021 Estimates            | 1 Mile              | 3 Mile                   | 5 Mile   |  |  |
| Population                | 7,515               | 66,077                   | 138,512  |  |  |
| Households                | 3,116               | 26,204                   | 52,641   |  |  |
| Average Household Income  | \$71,109            | \$77,720                 | \$86,727 |  |  |
| Total Number of Employees | 6,625               | 42,164                   | 70,337   |  |  |
| Traffic Counts:           |                     |                          | ADT      |  |  |
| Mall Road South of KY 18  | 22,374 (INRIX 2022) |                          |          |  |  |
| I-75 / I-71               | 10                  | 169,324 ADT (INRIX 2022) |          |  |  |