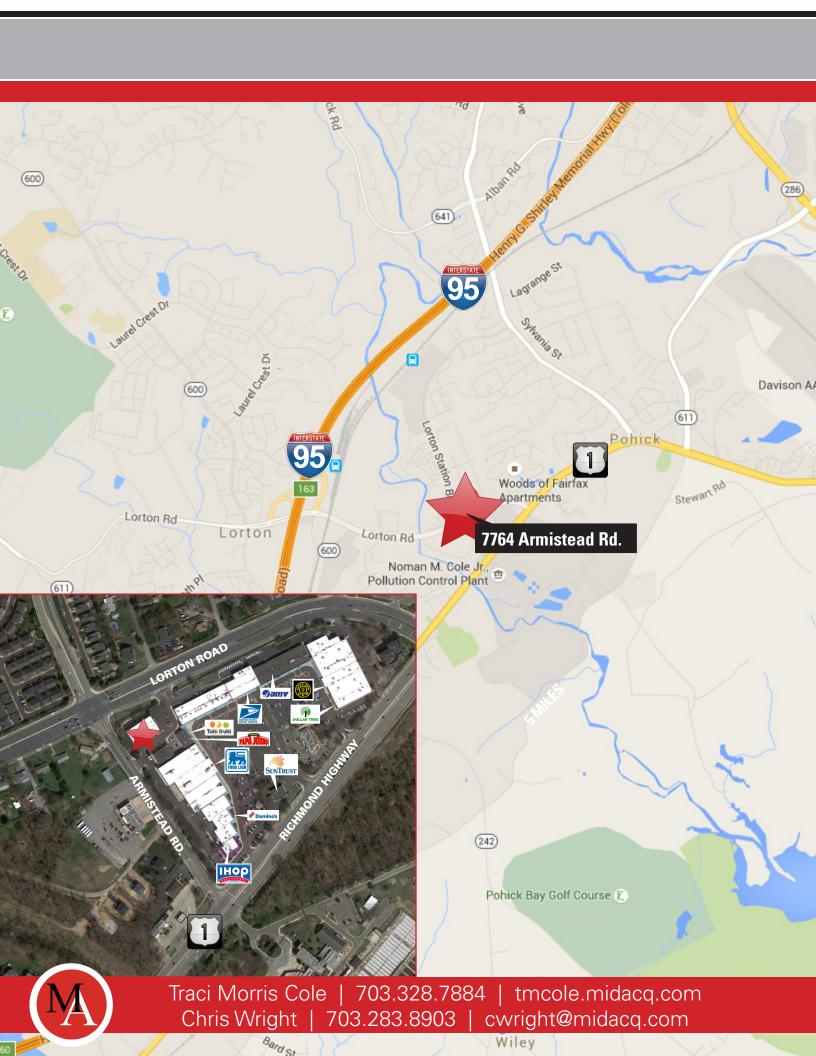

## 7764 ARMISTEAD ROAD | LORTON, VIRGINIA

## **PROPERTY FEATURES**

- 1,634-6,993 SF OFFICE SPACE FOR LEASE
- Located at the intersection of three heavily trafficked roads
- Excellent access to Route 1 at Lorton Road and Armistead Road
- Convenient to I-95, MCB Quantico and Fort Belvoir
- Approximately 1/2 mile from Sentara Hospital and one mile from Inova Health Plex
- Less than one mile from VRE's Lorton Station
- Office building is adjacent to shopping center offering amenities such as food, grocer and health club