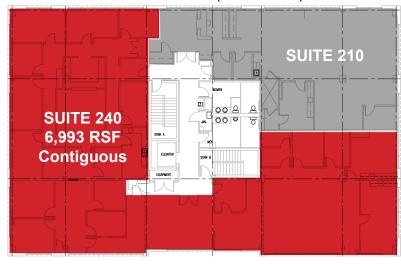

## **BUILDING INFORMATION**

- Building signage available
- Abundant parking

• Building automation system

SECOND FLOOR HYPOTHETICAL 6,993 RSF contiguous (can be subdivided)