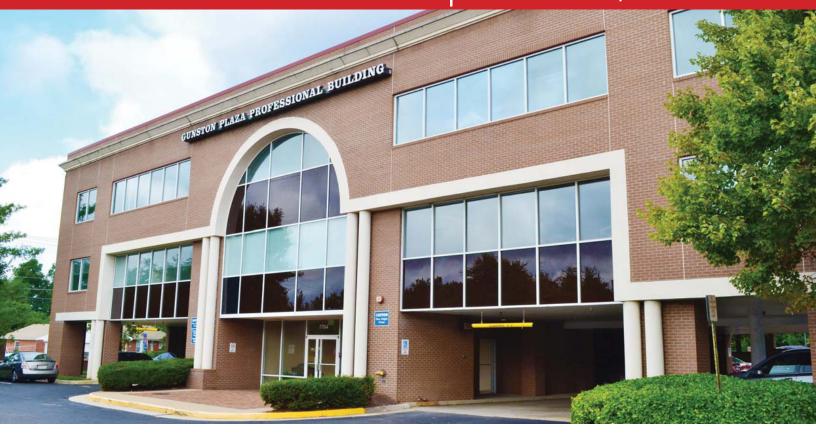

## 7764 ARMISTEAD ROAD | LORTON, VIRGINIA

## **PROPERTY FEATURES**

- 1,634-6,993 SF OFFICE SPACE FOR LEASE
- Located at the intersection of three heavily trafficked roads
- Excellent access to Route 1 at Lorton Road and Armistead Road
- Convenient to I-95, MCB Quantico and Fort Belvoir
- Approximately 1/2 mile from Sentara Hospital and one mile from Inova Health Plex
- Less than one mile from VRE's Lorton Station
- Office building is adjacent to shopping center offering amenities such as food, grocer and health club

## **BUILDING INFORMATION**

- Building signage available
- Abundant parking

• Building automation system

SECOND FLOOR HYPOTHETICAL 6,993 RSF contiguous (can be subdivided)