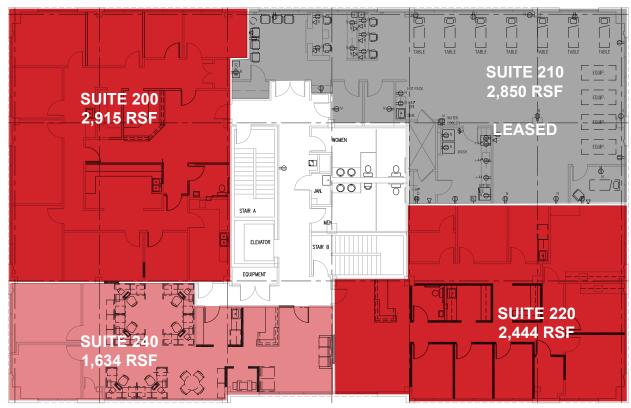

## 7764 ARMISTEAD ROAD | LORTON, VIRGINIA



## **PROPERTY FEATURES**

- 1,634-6,993 SF OFFICE SPACE FOR LEASE
- Located at the intersection of three heavily trafficked roads
- Excellent access to Route 1 at Lorton Road and Armistead Road
- Convenient to I-95, MCB Quantico and Fort Belvoir
- Approximately 1/2 mile from Sentara Hospital and one mile from Inova Health Plex
- Less than one mile from VRE's Lorton Station
- Office building is adjacent to shopping center offering amenities such as food, grocer and health club

## **BUILDING INFORMATION**

- Building signage available
- Abundant parking

• Building automation system





SECOND FLOOR HYPOTHETICAL 6,993 RSF contiguous (can be subdivided)

## SECOND FLOOR AS BUILT (CURRENT)