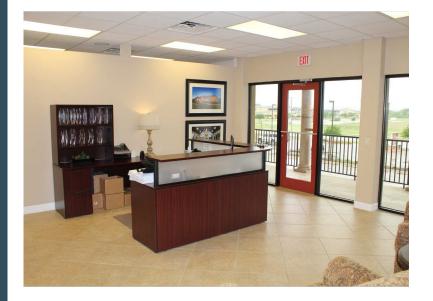

Building has easy access to FM 306, located at a major intersection with new construction and access to nearby IH35 and Creekside shopping center. 2nd Gen space -custom finish with tile reception area, 5 offices with conference room, copy room, kitchenette and non shared restroom. Plenty of natural light. Current tenant willing to part with some of furnishings.

## 2nd gen LEASE space

1695 sq. ft.

**AVAILABLE NOW** 

2ND FLOOR, SUITE 203

RETAIL OR OFFICE SPACE USE

**GREAT LOCATION** 

## 1695 SQ. FT. OFFICE