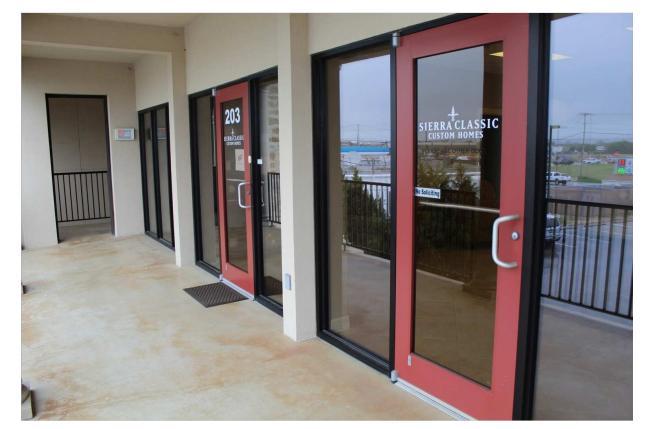

## 2nd gen LEASE space

1695 sq. ft.

**AVAILABLE NOW** 

2ND FLOOR, SUITE 203

RETAIL OR OFFICE SPACE USE

**GREAT LOCATION** 

## FOR LEASE

5 🕮

1 🛅

1695 开

| Price             | Contact Agent |
|-------------------|---------------|
| Office Space      | Commercial    |
| Separate Entry    | Single        |
| Multi-Tenant      | Class B       |
| Floor             | 2             |
| Suite             | 203           |
| Year Built        | 2006          |
| Construction      | Masonry       |
| Style             | Spanish       |
| Buildiing Sq Feet | 12,374        |
| Suite Square Feet | 1695          |
| Parking           | 4.44          |
| Elevator          | 1             |