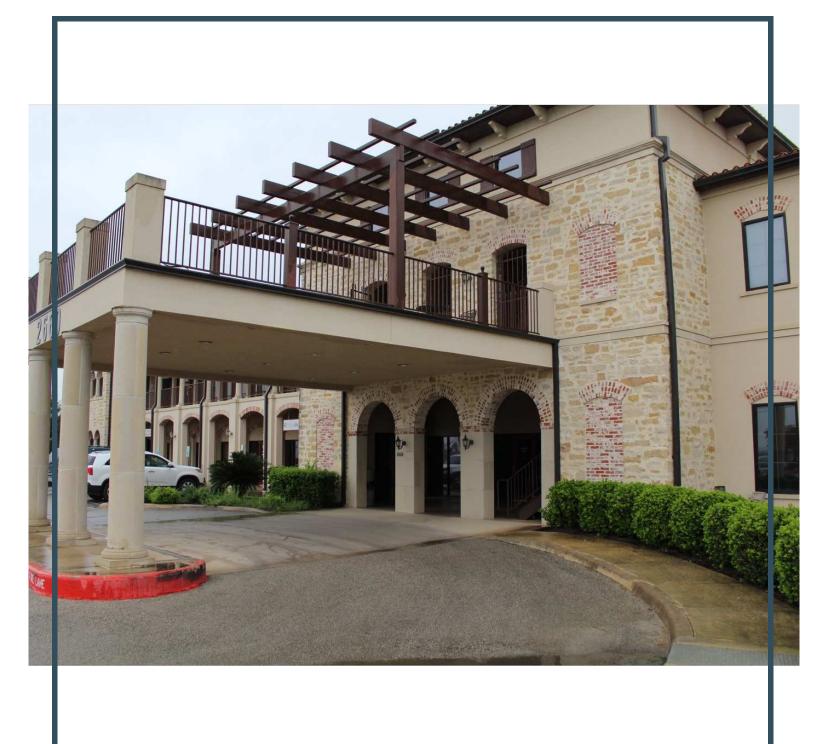

## FOR LEASE

5 🕮

1 🛅

1695 开

| Price             | Contact Agent |
|-------------------|---------------|
| Office Space      | Commercial    |
| Separate Entry    | Single        |
| Multi-Tenant      | Class B       |
| Floor             | 2             |
| Suite             | 203           |
| Year Built        | 2006          |
| Construction      | Masonry       |
| Style             | Spanish       |
| Buildiing Sq Feet | 12,374        |
| Suite Square Feet | 1695          |
| Parking           | 4.44          |
| Elevator          | 1             |

Building has easy access to FM 306, located at a major intersection with new construction and access to nearby IH35 and Creekside shopping center. 2nd Gen space -custom finish with tile reception area, 5 offices with conference room, copy room, kitchenette and non shared restroom. Plenty of natural light. Current tenant willing to part with some of furnishings.

## 2nd gen LEASE space

1695 sq. ft.

**AVAILABLE NOW** 

2ND FLOOR, SUITE 203

RETAIL OR OFFICE SPACE USE

**GREAT LOCATION** 