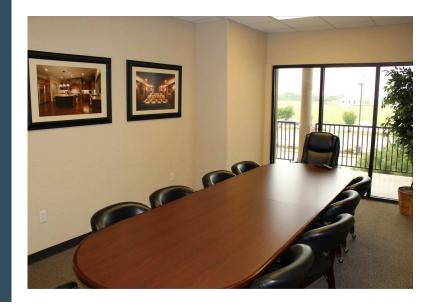

Building has easy access to FM 306, located at a major intersection with new construction and access to nearby IH35 and Creekside shopping center. 2nd Gen space -custom finish with tile reception area, 5 offices with conference room, copy room, kitchenette and non shared restroom. Plenty of natural light. Current tenant willing to part with some of furnishings.

## 2nd gen LEASE space

1695 sq. ft.

**AVAILABLE NOW** 

2ND FLOOR, SUITE 203

RETAIL OR OFFICE SPACE USE

**GREAT LOCATION** 

## 1695 SQ. FT. OFFICE