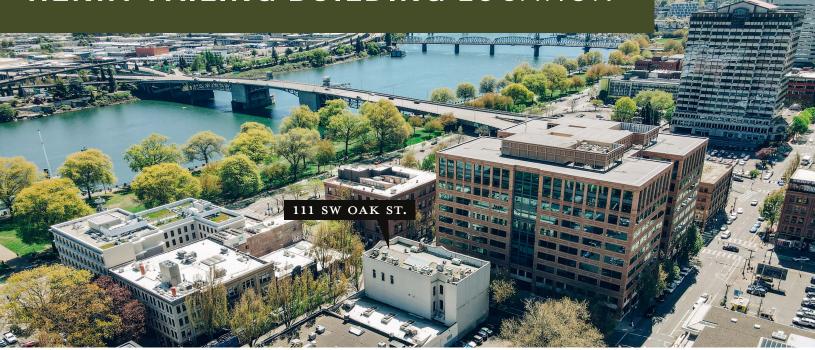

# HENRY FAILING BUILDING LOCATION

## LOCATION HIGHLIGHTS

- Located one block away from Waterfront Park, host to all-season activities, events and walking/biking paths
- Full complement of urban services, amenities and retail within blocks
- Direct freeway and bridge access means less congestion
- Near TriMet bus route, MAX light rail and Portland Streetcar lines
- Near fine dining, numerous cafes, and delis