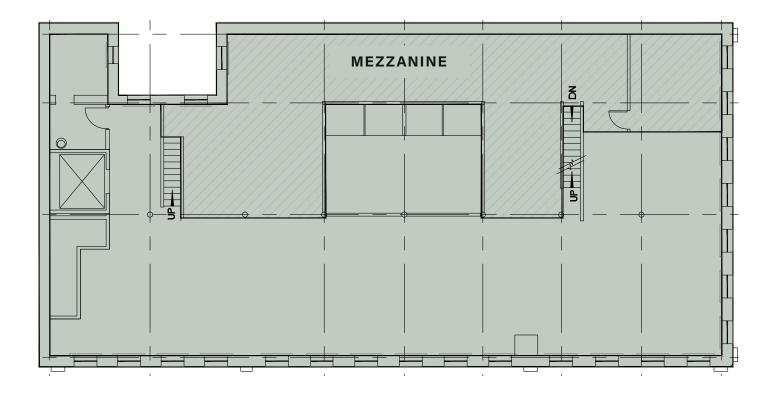

# FLOOR 3 5,821 RSF TOTAL (approx.)

Creative office space with open mezzanine areas on multiple levels \$22.00/SF Full Service