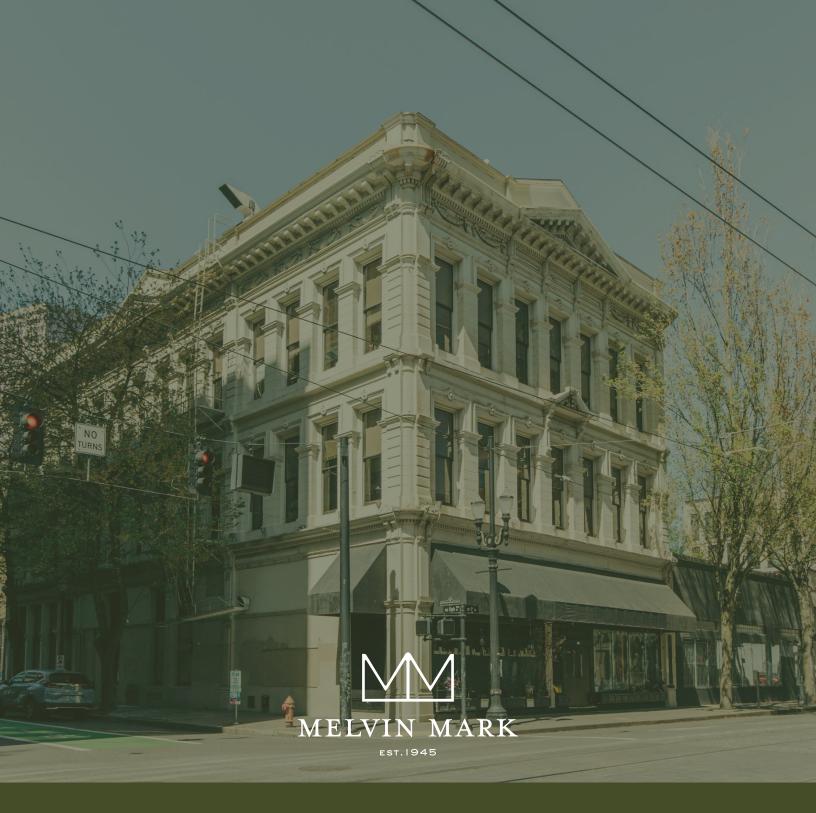

# HENRY FAILING BUILDING

111 SW Oak Street, Portland, Oregon 97204

Creative Office Space Available for Lease at 11,259 RSF \$22.00/SF Full Service

Built in 1890, this Landmark property mixes its original features and large windows to create an ideal modern creative office experience.

COFFE SHOP(S) NEARBY

NEARB

CENTRAL

LOCATION

CREATIVE WORK SPACE AVAILABLE