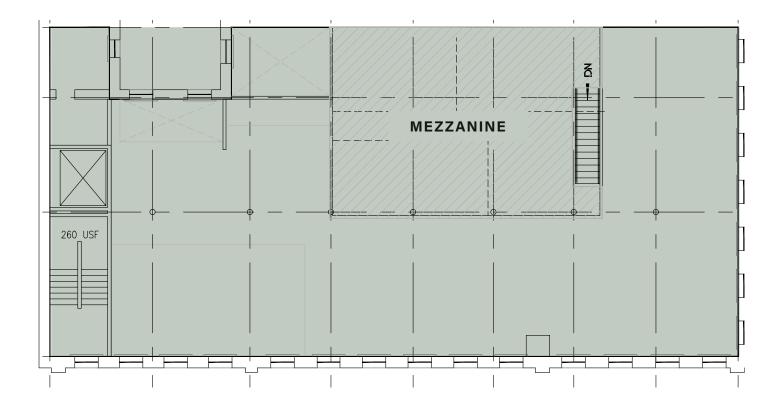

# FLOOR 2 5,457 RSF TOTAL (approx.)

Creative office space with open mezzanine areas on multiple levels \$22.00/SF Full Service