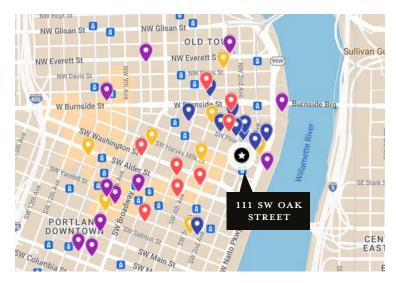

## LOCATION HIGHLIGHTS

- Located one block away from Waterfront Park, host to all-season activities, events and walking/biking paths
- Full complement of urban services, amenities and retail within blocks
- Direct freeway and bridge access means less congestion
- Near TriMet bus route, MAX light rail and Portland Streetcar lines
- Near fine dining, numerous cafes, and delis

### NEARBY AMENITIES

Pine Street Market Luc Lac Vietnamese Kitchen Lechon Stumptown Tope Kure Portland Saturday Market Tom McCall Waterfront Park Lan Su Chinese Garden Afuri Ramen and Dumpling Portland City Grill The Society Hotel Kalé Kells Irish Restaurant & Pub