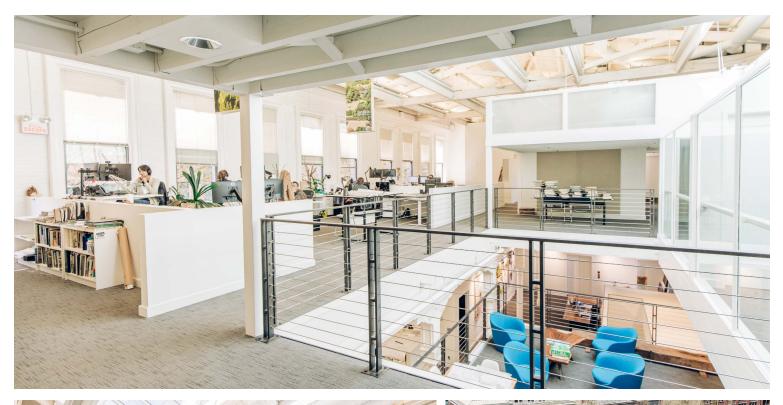

## **BUILDING HIGHLIGHTS**

- Original features with modern upgrades •
- High ceilings throughout •
- Large windows providing exceptional • natural light through out the space
- Open mezzanine areas on multiple levels
- Landmark Property
- Exposed brick and beams
- Monthly parking available adjacent to the building

Built in 1890, this Landmark property mixes its original features and large windows to create an ideal modern creative office experience.

COFFE SHOP(S) NEARBY

NEARB

CENTRAL

LOCATION

CREATIVE WORK SPACE AVAILABLE