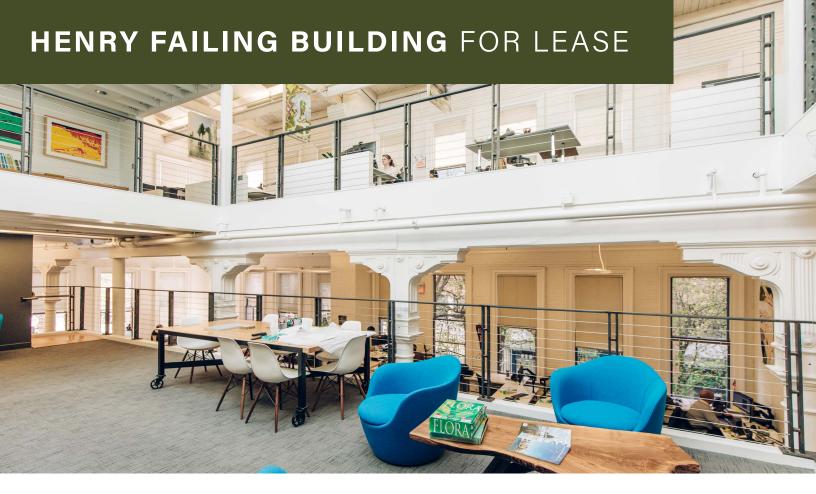

## **BUILDING HIGHLIGHTS**

- Original features with modern upgrades •
- High ceilings throughout •
- Large windows providing exceptional • natural light through out the space
- Open mezzanine areas on multiple levels
- Landmark Property
- Exposed brick and beams
- Monthly parking available adjacent to the building

Built in 1890, this Landmark property mixes its original features and large windows to create an ideal modern creative office experience.

COFFE SHOP(S) NEARBY

NEARB

CENTRAL

LOCATION

CREATIVE WORK SPACE AVAILABLE