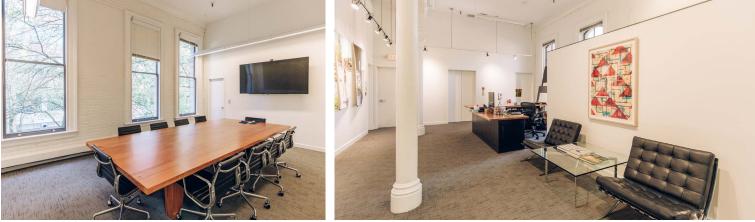

## **BUILDING HIGHLIGHTS**

- Original features with modern upgrades •
- High ceilings throughout •
- Large windows providing exceptional • natural light through out the space
- Open mezzanine areas on multiple levels
- Landmark Property
- Exposed brick and beams
- Monthly parking available adjacent to the building

Built in 1890, this Landmark property mixes its original features and large windows to create an ideal modern creative office experience.

COFFE SHOP(S) NEARBY

NEARB

CENTRAL

LOCATION

CREATIVE WORK SPACE AVAILABLE