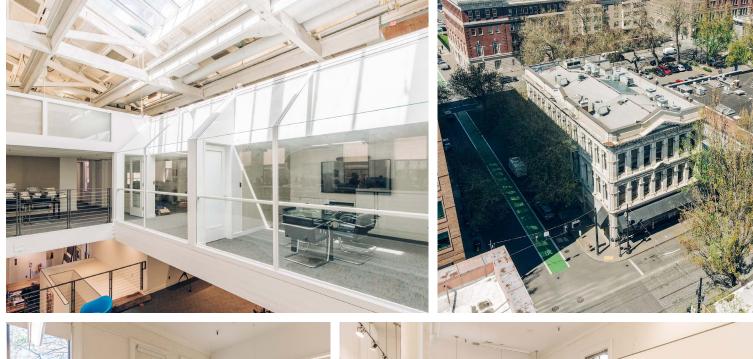

## **BUILDING HIGHLIGHTS**

- Original features with modern upgrades •
- High ceilings throughout •
- Large windows providing exceptional • natural light through out the space
- Open mezzanine areas on multiple levels
- Landmark Property
- Exposed brick and beams
- Monthly parking available adjacent to the building

Built in 1890, this Landmark property mixes its original features and large windows to create an ideal modern creative office experience.

COFFE SHOP(S) NEARBY

NEARB

CENTRAL

LOCATION

CREATIVE WORK SPACE AVAILABLE