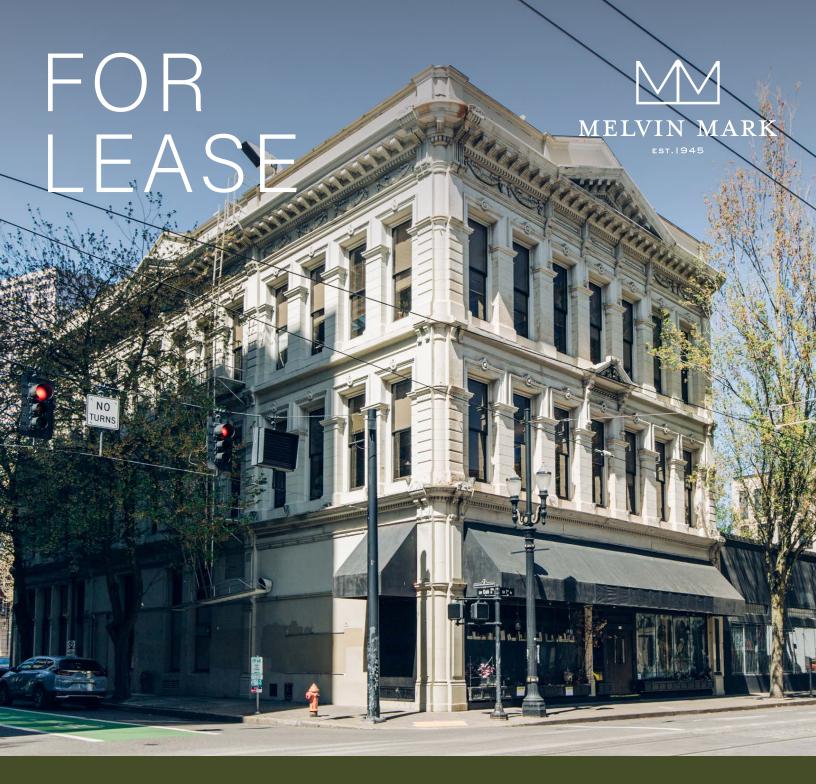

# HENRY FAILING BUILDING

111 SW Oak Street, Portland, Oregon 97204

Creative Office Space Available for Lease at 11,259 RSF \$22.00/SF Full Service

# FOR LEASE HENRY FAILING BUILDING

111 SW Oak Street | Portland, OR 97204

TIM PARKER

503.546.4537 tparker@melvinmark.com Licensed in OR & WA **DON DRAKE** 503.546.4527 ddrake@melvinmark.com Licensed in OR