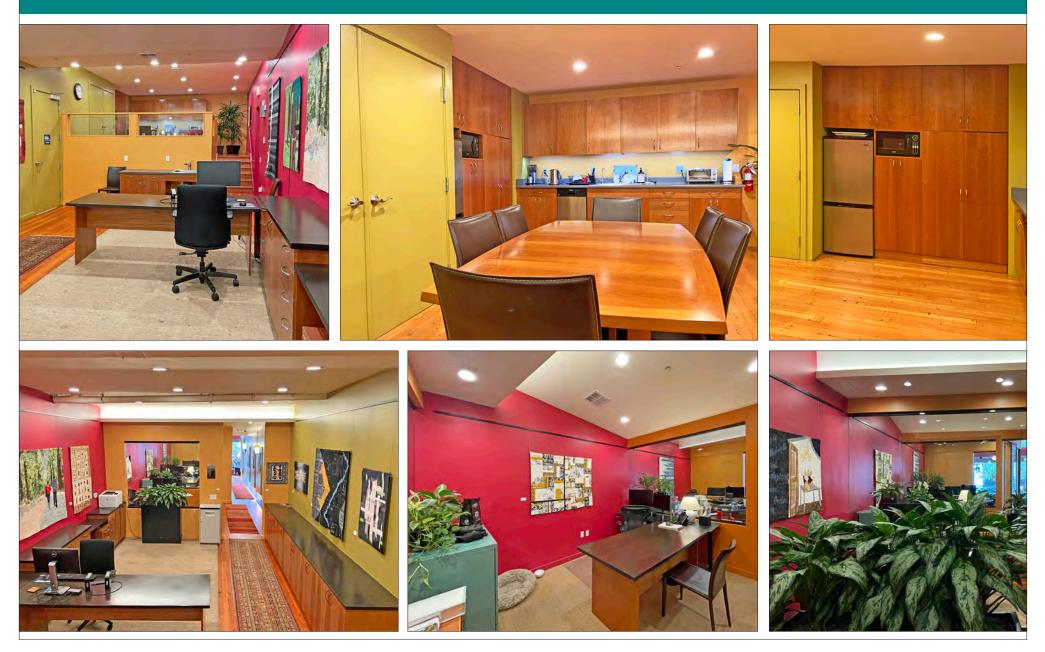

Large kitchen/break room Zoned C-SO • Shared restroom, built in storage, HVAC **GOOD PUBLIC** (Solano Avenue Commercial) • Parking available in underground garage TRANSIT • Easy freeway access and ample street parking **AVAILABLE MAY 1, 2025** • Pedestrian-friendly North Berkeley shopping district
- High car counts and pedestrian traffic
- Across from Andronico's Market, and steps to Peet's, Starbucks, Touchstone Climbing Gym, many restaurants, and a wide variety of shops selling food, clothing, books, rugs, and unique items
- Solano Avenue is one of Berkeley's most walkable and diverse districts



GORDON COMMERCIAL REAL ESTATE BROKERAGE 1680 University Avenue, Berkeley, CA 94703 • www.gordoncommercial.com • T 510 898-0513 • DRE# 01884390

# 1820 SOLANO AVENUE, BERKELEY, CA PHOTO TOUR





## 1820 SOLANO AVENUE, BERKELEY, CA FLOOR PLAN





This drawing is intended to be used as an aid for planning. Though care was taken in drawing this floor plan, accuracy is not guaranteed.



## 1820 SOLANO AVENUE, BERKELEY, CA IN THE VICINITY



#### **RESTAURANTS, CAFÉS AND BARS**

Lavender Bakery & Café Peet's Coffee Roasters Ajanta Indian Restaurant Fonda Tapas Restaurant Sweet Basil Thai Starbucks Zachary's Pizza House of Curries Bowl'd Korean Rice Bar Solano Yogurt & Ice Cream Taqueria Talavera Cugini Italian Restaurant Gordo Taquería Kim's Café & Sandwiches **Oori Rice Triangles** Schmidt's Pub Solano Cellars Wine Bar

Noah's NY Bagels Zachary's Chicago Pizza iScream Cactus Taqueria Troy Greek Restaurant Khana Peena Barney's Gourmet Hamburgers Suzette Crêpe Café Little Star Pizza