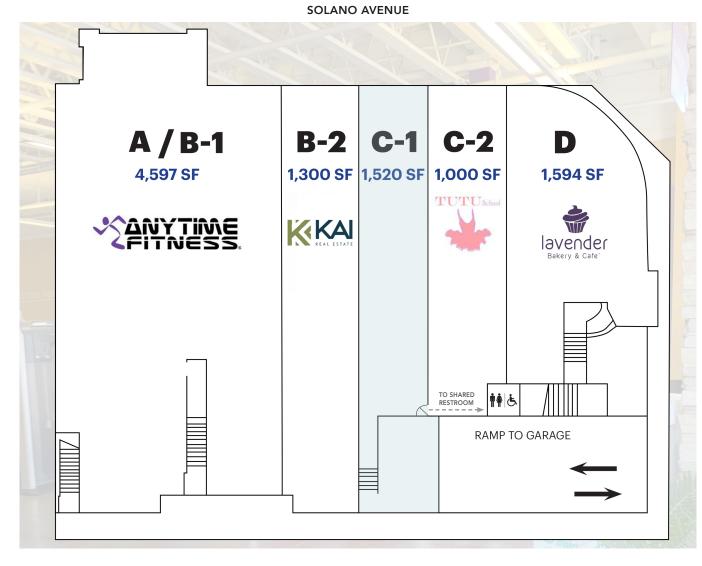

## 1820 SOLANO AVENUE, BERKELEY, CA FLOOR PLAN

This drawing is intended to be used as an aid for planning. Though care was taken in drawing this floor plan, accuracy is not guaranteed.