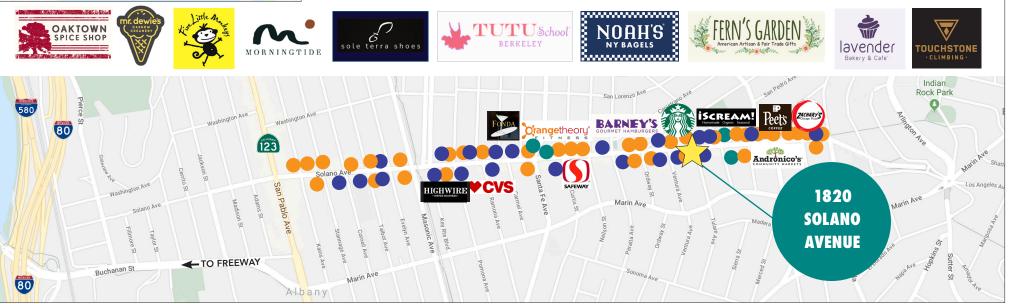

## 1820 SOLANO AVENUE, BERKELEY, CA IN THE VICINITY

#### **RESTAURANTS, CAFÉS AND BARS**

Lavender Bakery & Café Peet's Coffee Roasters Ajanta Indian Restaurant Fonda Tapas Restaurant Sweet Basil Thai Starbucks Zachary's Pizza House of Curries Bowl'd Korean Rice Bar Solano Yogurt & Ice Cream Taqueria Talavera Cugini Italian Restaurant Gordo Taquería Kim's Café & Sandwiches **Oori Rice Triangles** Schmidt's Pub Solano Cellars Wine Bar

Noah's NY Bagels Zachary's Chicago Pizza iScream Cactus Taqueria Troy Greek Restaurant Khana Peena Barney's Gourmet Hamburgers Suzette Crêpe Café Little Star Pizza **Boss Burger** Zaytoon Mediterranean Mr. Dewie's Cashew Creamery Kirin Chinese Restaurant Café Raj Asian Restaurant Highwire Coffee Bua Luang Thai Cuisine **AKEMI Japanese Restaurant** 

#### RETAIL

Safeway Sole Terra Shoes Pegasus Books **CVS** Pharmacy Sue Johnson Custom Lamps Morningtide Curated Gifts Matsu Fine Natural Bedding Neilson Arts Gallery Andronico's Avenue Yarns Five Little Monkeys Toy Store YAZA Women's Clothing Oaks Jewelers Plaza Tennis & Sports Bikes on Solano Flowerland Nursery Ensler Lighting

Sottovoce Women's Clothing Solano Florist Of All Places Lava9 Handbags & Clothing Fillgood Home Goods Oaktown Spice Shop

#### FITNESS

Anytime Fitness Orangetheory Fitness Happy Hour Fitness Studio Oaks Climbing Gym