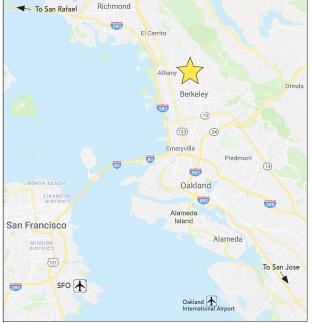

# 1820 SOLANO AVENUE, BERKELEY, CA **NEIGHBORHOOD**

## PEDESTRIAN-ORIENTED NEIGHBORHOOD, FILLED WITH POPULAR EATERIES, RETAIL SHOPS, FITNESS + SERVICES

The information contained herein has been provided by the owner of the property or other sources we deem reliable. We have no reason to doubt its accuracy, but we cannot guarantee it. All information should be verified prior to leasing.