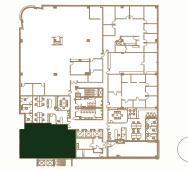

The spec suite renderings showcase modern, high-end office spaces designed to provide a seamless blend of functionality and luxury, aligning with the building's five-star hotel-inspired aesthetic.

1<sup>ST</sup> FLOOR Suite 130 - 5,587 SF