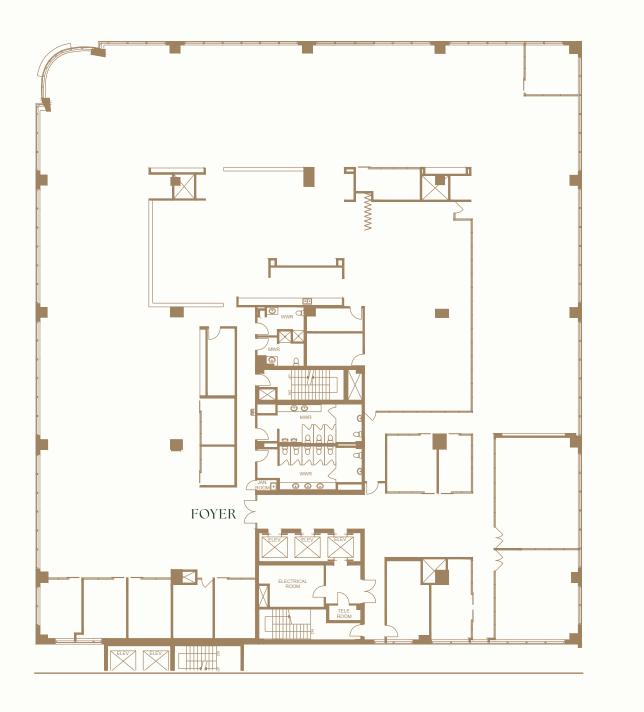

The spec suite renderings showcase modern, high-end office spaces designed to provide a seamless blend of functionality and luxury, aligning with the building's five-star hotel-inspired aesthetic.

1<sup>ST</sup> FLOOR Suite 130 - 5,587 SF