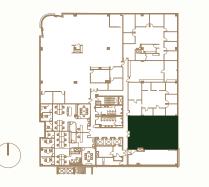

The spec suite renderings showcase modern, high-end office spaces designed to provide a seamless blend of functionality and luxury, aligning with the building's five-star hotel-inspired aesthetic.

1<sup>ST</sup> FLOOR Suite 130 - 5,587 SF