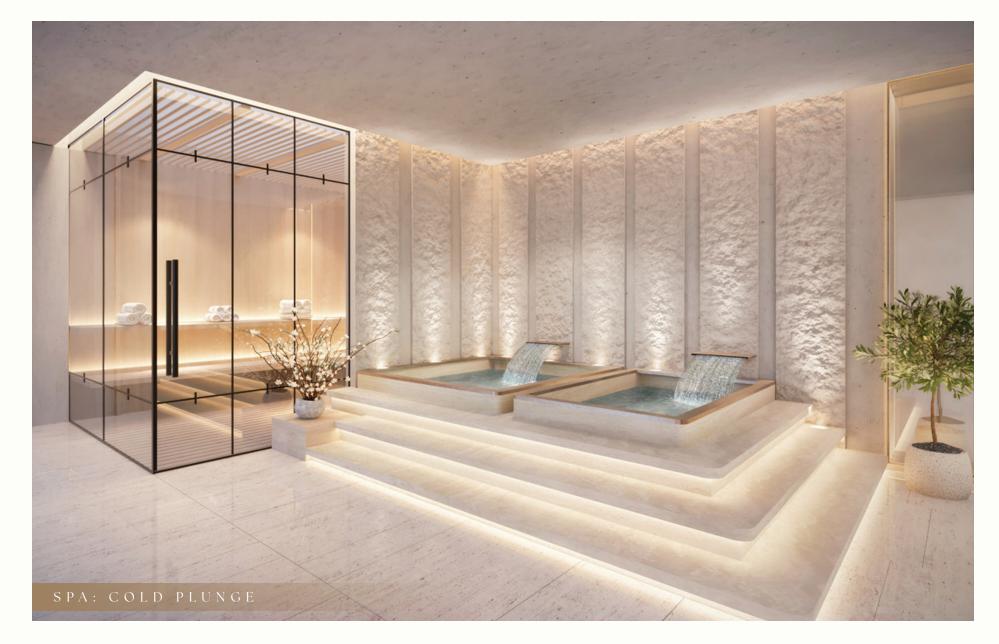

The Spa: Immerse yourself in a world of relaxation and rejuvenation, complete with a variety of indulgent features:

- HOT TUB: Soak away your cares in our luxurious hot tub, providing blissful warmth and comfort.
- INFRARED SAUNA: Detoxify and invigorate your body in our rejuvenating sauna, offering a tranquil escape.
- COLD PLUNGE: Revitalize your senses with a refreshing dip in our invigorating cold plunge pool.
- SHOWERS: Refresh and rejuvenate with our premium shower facilities, providing a soothing experience.
- MASSAGE ROOM: Indulge in relaxation with massage therapy.