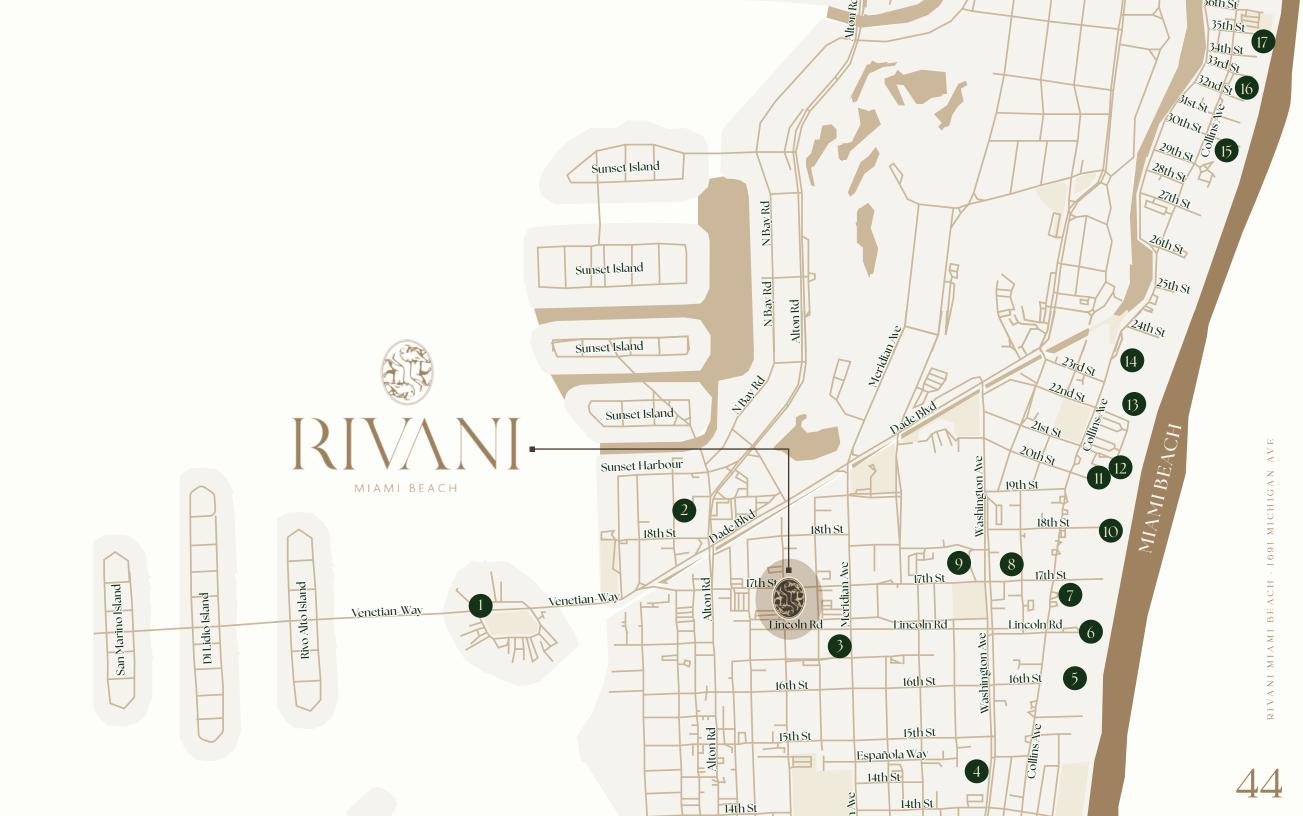

#### Nearby Hotels & Restaurants

- 1. STANDARD SPA
- 2. LE BASILIC MIAMI
- 3. MILA
- 4. ESMÉMIAMI BEACH HOTEL
- 5. LOEWS MIAMI BEACH HOTEL
- 6. RITZ-CARLTON HOTEL
- 7. DELANO SOUTH BEACH
- 8. CASA TUA RESTAURANT
- 9. THE FILLMORE MIAMI BEACH

- 10. ROSEWOOD HOTEL & RESIDENCES
- 11. THE SETAI, SOUTH BEACH
- 12. BULGARI HOTEL
- 13. W HOTEL SOUTH BEACH
- 14. 1 HOTEL SOUTH BEACH
- 15. THE MIAMI BEACH EDITION
- 16. FAENA HOTEL
- 17. AMAN

RIVANI offers a new class of workplace for the everyday professional accustomed to panache. The building is ideally positioned between the only east to west thoroughfare and Lincoln Road, creating a perfect blend of work and play environment.