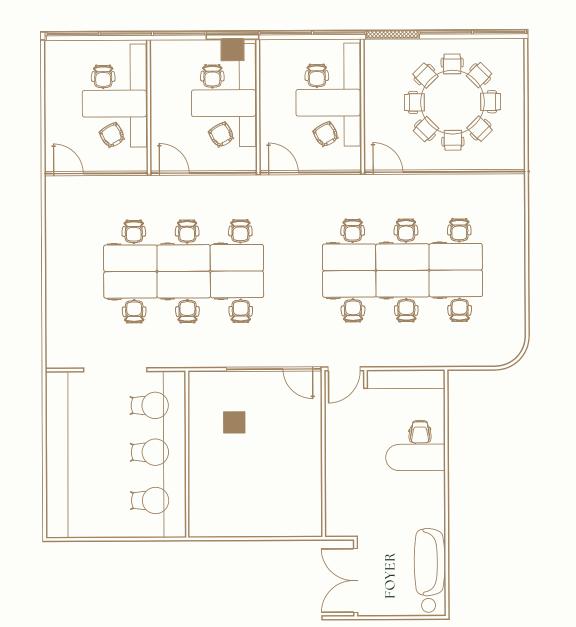

The spec suite renderings showcase modern, high-end office spaces designed to provide a seamless blend of functionality and luxury, aligning with the building's five-star hotel-inspired aesthetic.

1<sup>ST</sup> FLOOR Suite 130 - 5,587 SF