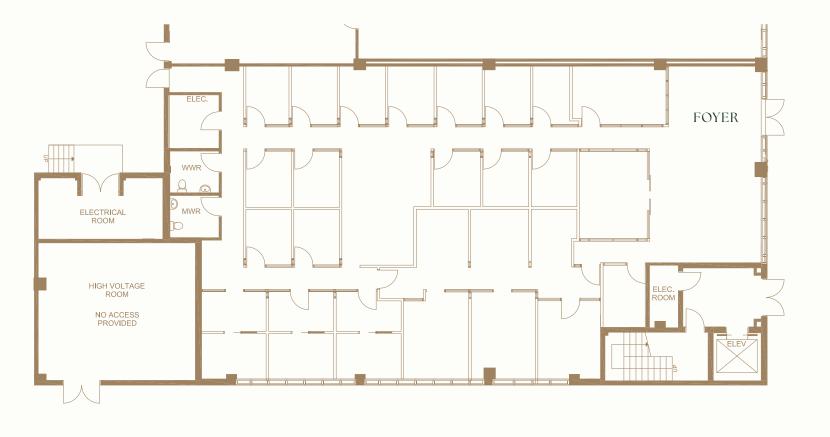

The spec suite renderings showcase modern, high-end office spaces designed to provide a seamless blend of functionality and luxury, aligning with the building's five-star hotel-inspired aesthetic.

1<sup>ST</sup> FLOOR Suite 130 - 5,587 SF

(Office or Retail Space)

Suite 310 - 1,497 SF

4<sup>TH</sup> FLOOR Spec Suite 410 - 1,965 SF

Spec Suite 415 - 2,608 SF

Spec Suite 540 - 2,797 SF

38

Miami Beach is located on the barrier island between Biscayne Bay and the Atlantic Ocean. This vibrant city is globally recognized for its Hispanic influences, luxury hospitality, art deco architecture, pristine beaches, and high quality of life. Fused with a pro-business environment Miami Beach has blossomed into a hub for some of the most successful and wealthy figures of the world.