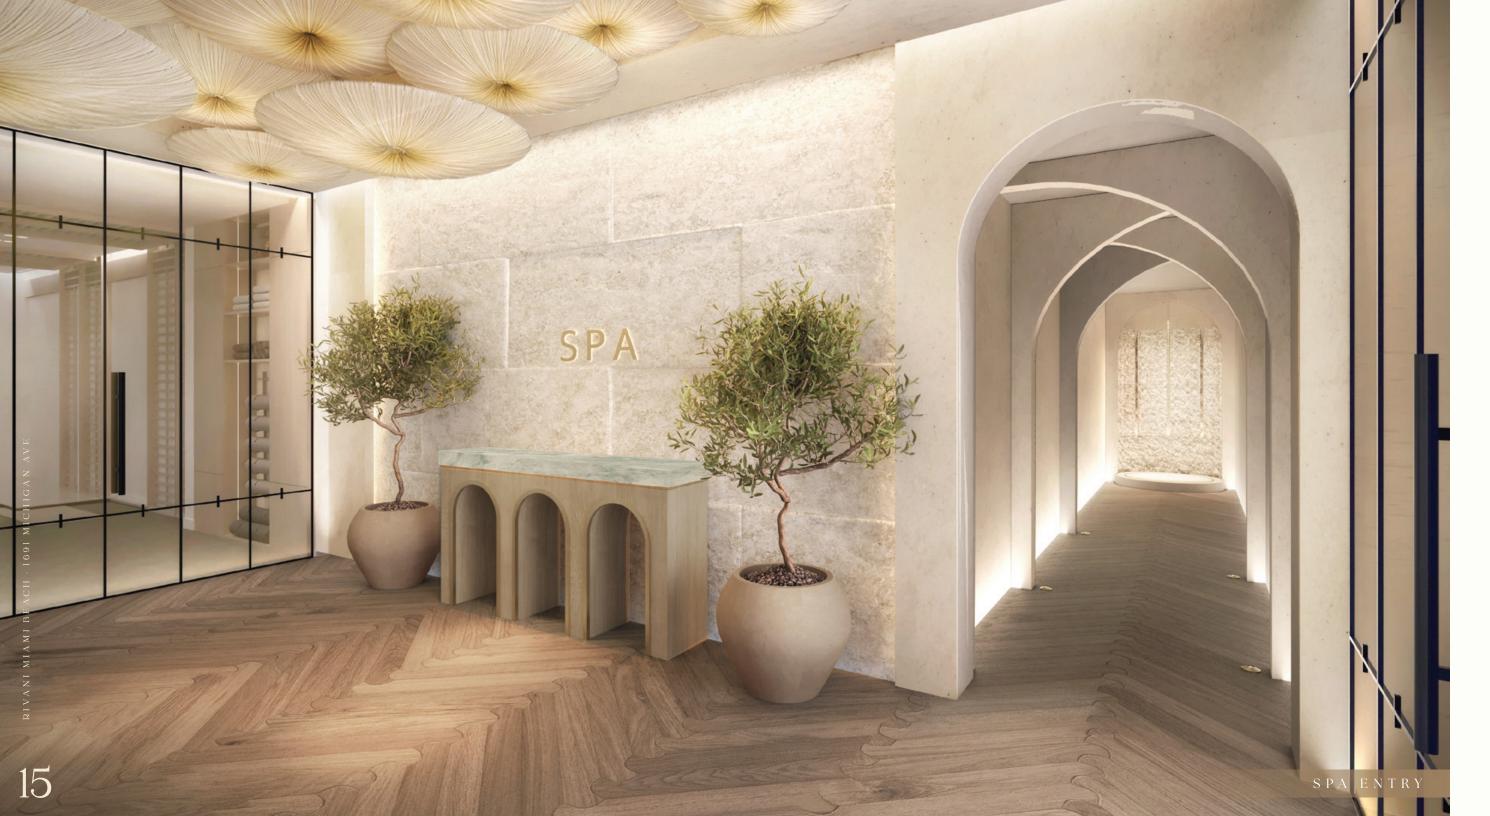

The Spa: Immerse yourself in a world of relaxation and rejuvenation, complete with a variety of indulgent features:

- HOT TUB: Soak away your cares in our luxurious hot tub, providing blissful warmth and comfort.
- INFRARED SAUNA: Detoxify and invigorate your body in our rejuvenating sauna, offering a tranquil escape.
- COLD PLUNGE: Revitalize your senses with a refreshing dip in our invigorating cold plunge pool.
- SHOWERS: Refresh and rejuvenate with our premium shower facilities, providing a soothing experience.
- MASSAGE ROOM: Indulge in relaxation with massage therapy.