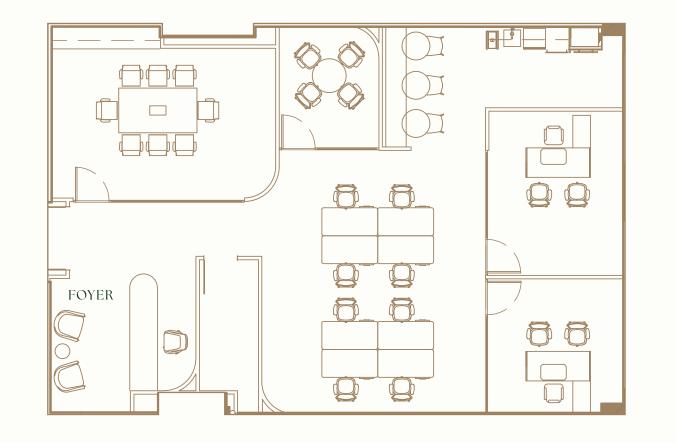

The spec suite renderings showcase modern, high-end office spaces designed to provide a seamless blend of functionality and luxury, aligning with the building's five-star hotel-inspired aesthetic.

1<sup>ST</sup> FLOOR Suite 130 - 5,587 SF