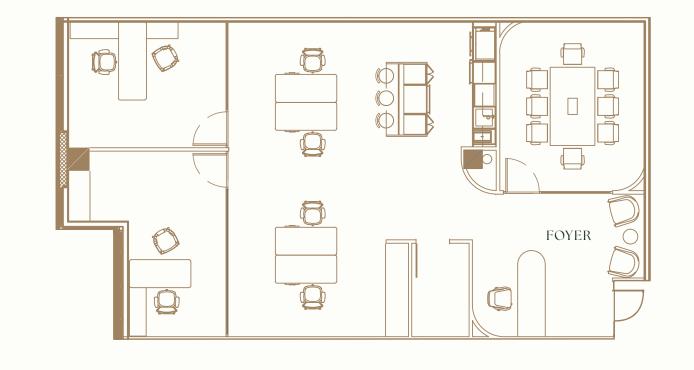

The spec suite renderings showcase modern, high-end office spaces designed to provide a seamless blend of functionality and luxury, aligning with the building's five-star hotel-inspired aesthetic.

1<sup>ST</sup> FLOOR Suite 130 - 5,587 SF