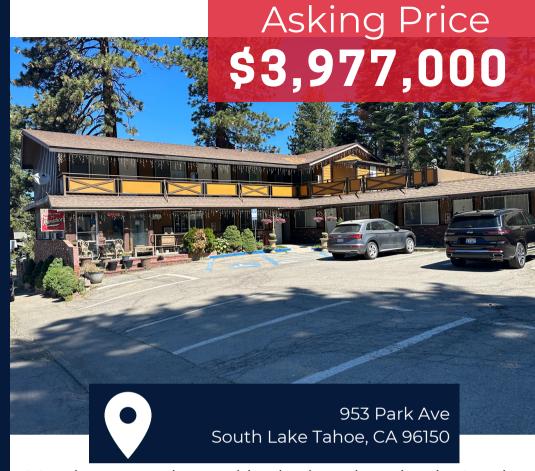

## FOR

Motel property located in the best location in South Tahoe. Walking distance 24 Lake to hour casinos, Lake Tahoe beaches, Edgewood golf coarse, Heavenly Valley skiing and summer activities, entertainment, multiple restaurants, shopping, movies. Everything the traveler could want without needing a car. 13 hotel units plus 2 separate living units. The upstairs living unit could be another hotel rental unit with a kitchen, bedroom and living room. A savvy buyer could really increase the business. Rooms are in good condition and the motel is turnkey ready.

Business Name: Paradice Motel

13 units 2 separate living quarters

Presented By:

Lloyd Aronoff