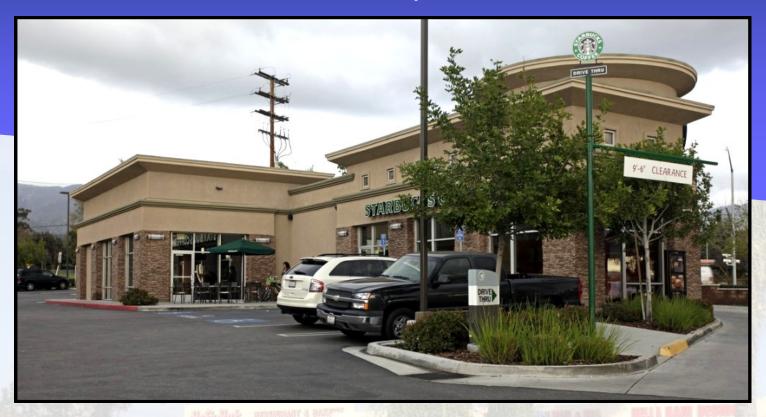

## Starbucks Center 292 E 40th Street

San Bernardino, CA 90720

- 1,450 sq. ft. Available
- Currently has a beautiful sandwich shop buildout
- Next to Starbucks with Drive-Thru
- Huge street visibility & traffic