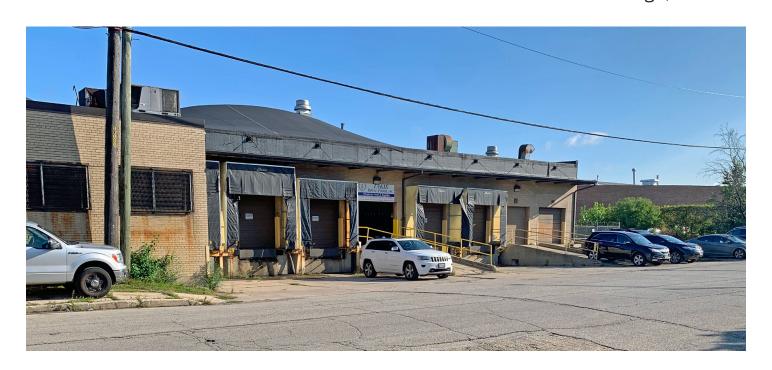

## Well-maintained food/cold storage and distribution facility.

- 48,456 sf building.
- 16,683 sf secured lot for car parking or trailer storage.
- Zoned M1-1.
- 18' clear height.
- Heavy power: 2,000 amps, 480 volts.
- Four (4) docks and three (3) drive-in doors.
- Lease rate is subject to offer.
- Sale price is subject to offer.

# Property photos

**Available** 4235 W. Ann Lurie Place Chicago, IL 60632

Jay Maher

Industrial Practice Group D 847.232.8605 C 773.520.5111 jay.maher@avisonyoung.com