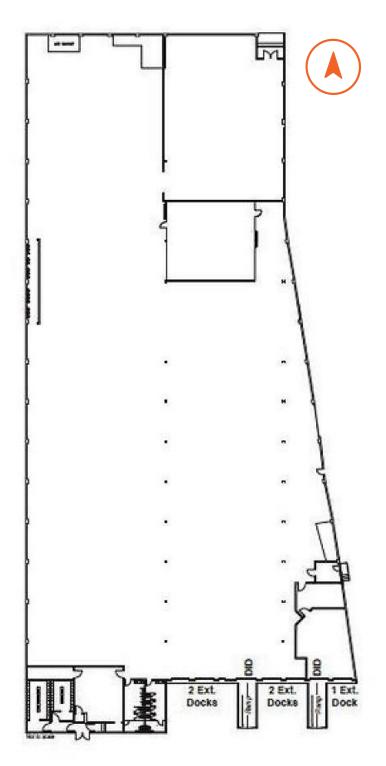

## Well-maintained food/cold storage and distribution facility.

- 48,456 sf building.
- 16,683 sf secured lot for car parking or trailer storage.
- Zoned M1-1.
- 18' clear height.
- Heavy power: 2,000 amps, 480 volts.
- Four (4) docks and three (3) drive-in doors.
- Lease rate is subject to offer.
- Sale price is subject to offer.