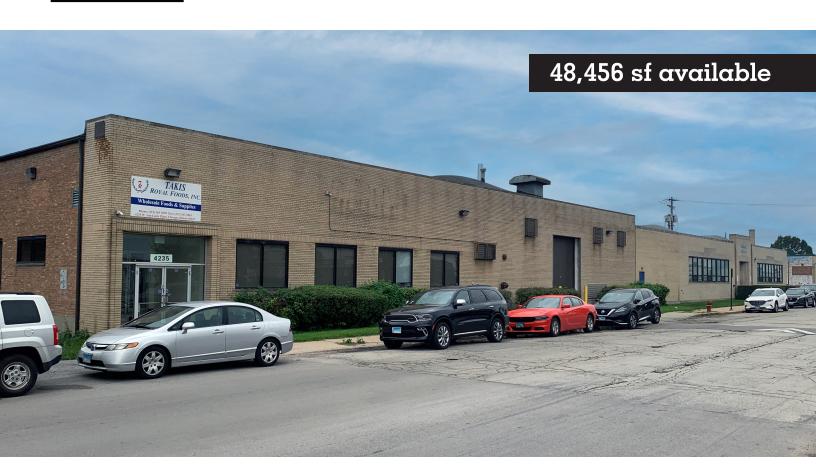

## **Available**

4235 W. Ann Lurie Place Chicago, IL 60632

## Well-maintained food/cold storage and distribution facility.

- 48,456 sf building.
- 16,683 sf secured lot for car parking or trailer storage.
- Zoned M1-1.
- 18' clear height.
- Heavy power: 2,000 amps, 480 volts.
- Four (4) docks and three (3) drive-in doors.
- Lease rate is subject to offer.
- Sale price is subject to offer.