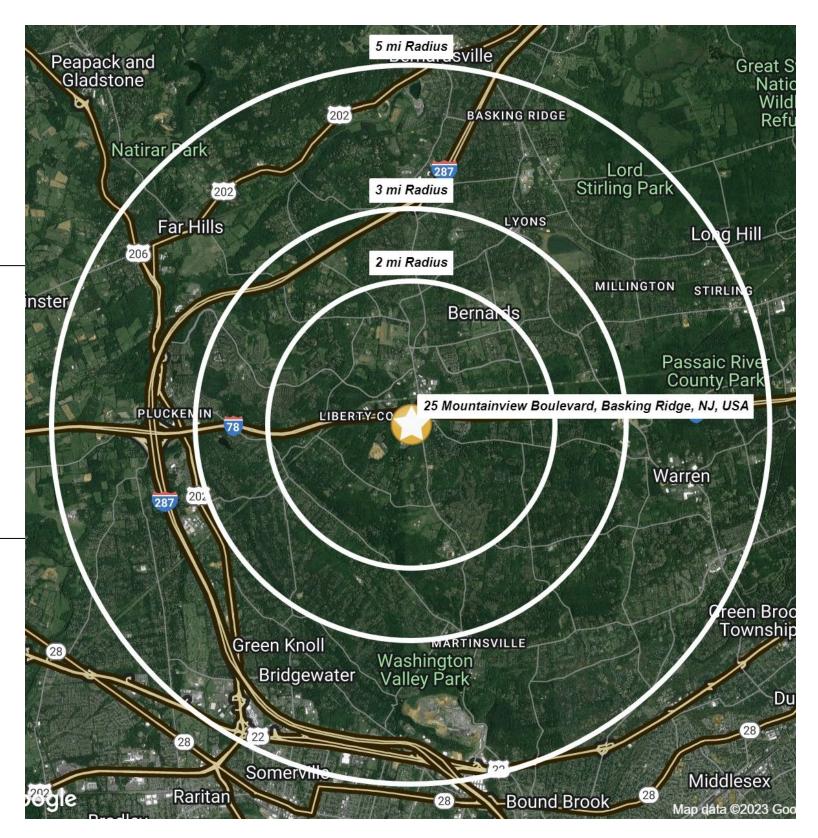

# **AREA DEMOGRAPHICS**

### 2 Mile Radius

| Population         | 13,738    |
|--------------------|-----------|
| Median HH Income   | \$176,198 |
| Average HH Income  | \$217,025 |
| Median Age         | 44.6      |
| Total Households   | 4,910     |
| Daytime Population | 10,384    |

### 3 Mile Radius

| Population         | 21,983    |
|--------------------|-----------|
| Median HH Income   | \$177,299 |
| Average HH Income  | \$226,762 |
| Median Age         | 45.4      |
| Total Households   | 11,965    |
| Daytime Population | 25,975    |

# 5 Mile RadiusPopulation78,003Median HH Income\$164,704Average HH Income\$218,695Median Age45.9Total Households28,616Daytime Population69,501