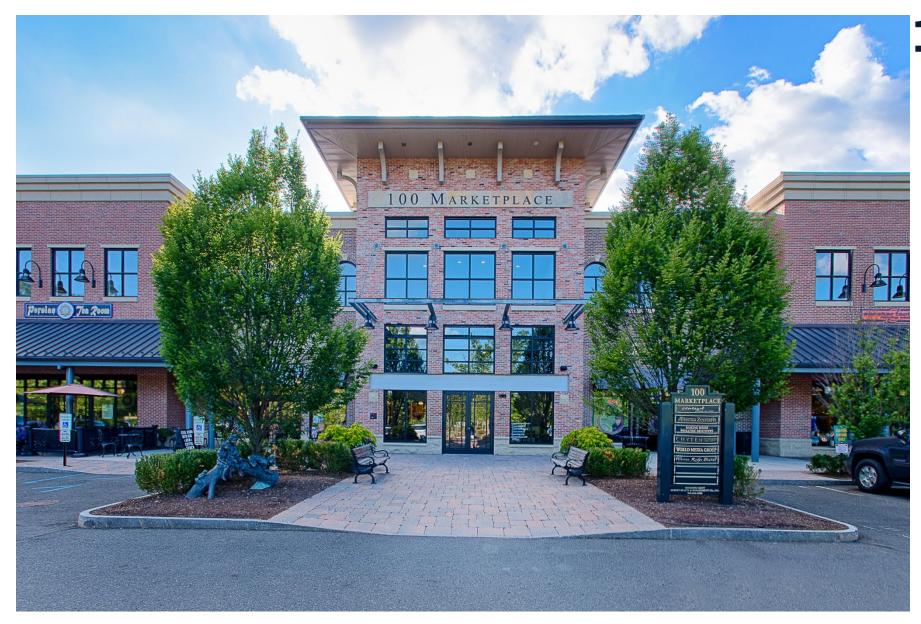

# **100 Marketplace**

**Rare Office Availability** 

25 Mountainview Blvd Basking Ridge, NJ 07920 Somerset County

## **PROPERTY DESCRIPTION**

Prominent Basking Ridge address, mixed-use class "A" construction, comprising 58,134 SF. Ground Floor currently 100% leased and occupied, with a plethora of national retail tenants. 100 Marketplace offers extensive pedestrian walkways and manicured grounds. On-site parking for 265 cars (84 spaces under building). Signalized intersection, 100 Marketplace of Martinsville Liberty Corner road (CR 525), situated on nine expansive acres within the 800,000 SF Mountainview Corporate Center.