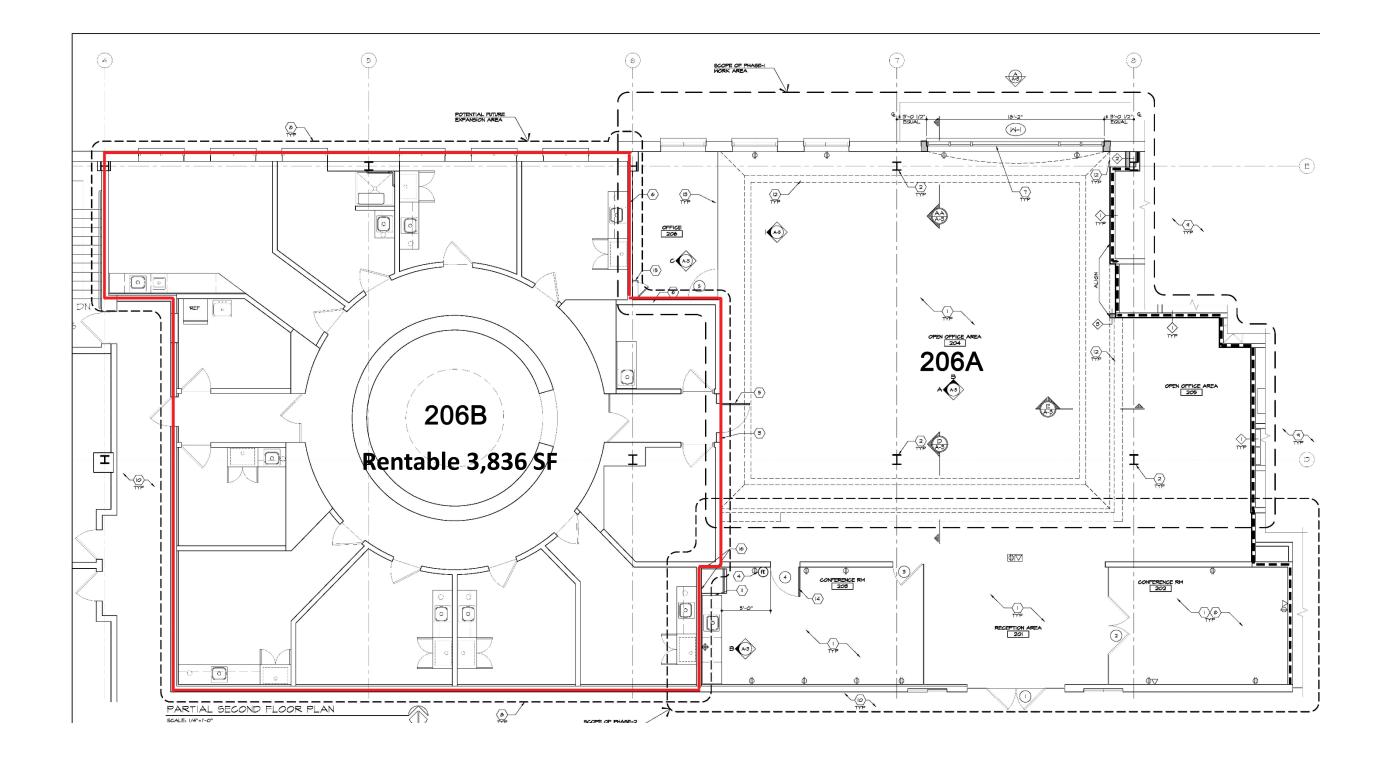

# **UNIT 206B FLOOR PLAN**

100 Marketplace, Basking Ridge, NJ

### **AVAILABLE OFFICE SPACE**

2<sup>nd</sup> Floor Office/Medical

- Unit 206B: 3,836 SF
- Unit 208: 1,233 SF