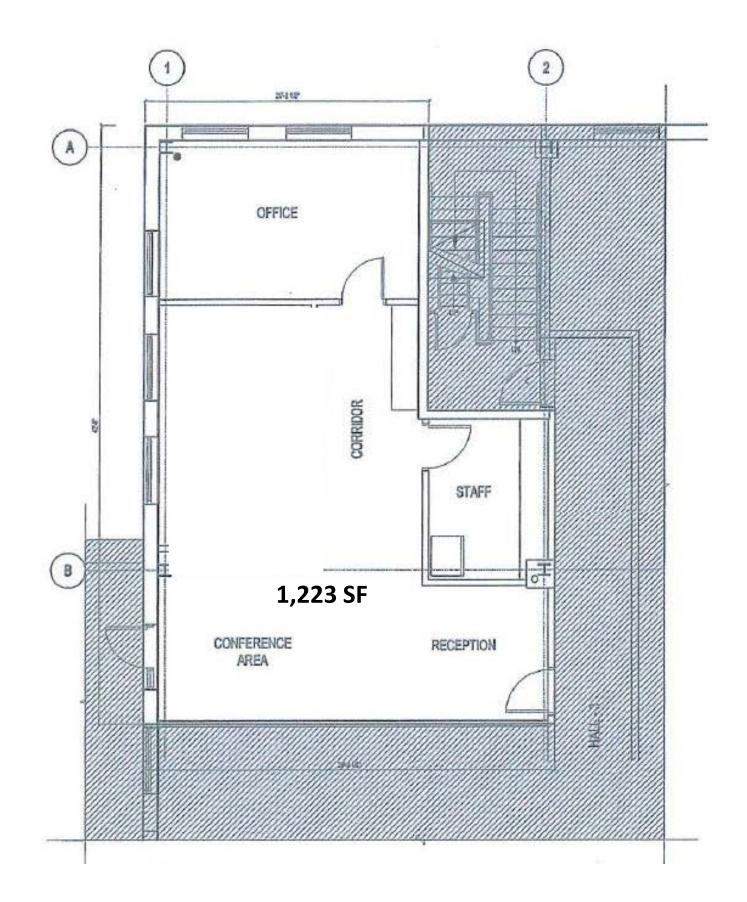

# **UNIT 208 FLOOR PLAN**

100 Marketplace, Basking Ridge, NJ

### **AVAILABLE OFFICE SPACE**

2<sup>nd</sup> Floor Office/Medical

- Unit 206B: 3,836 SF
- Unit 208: 1,233 SF