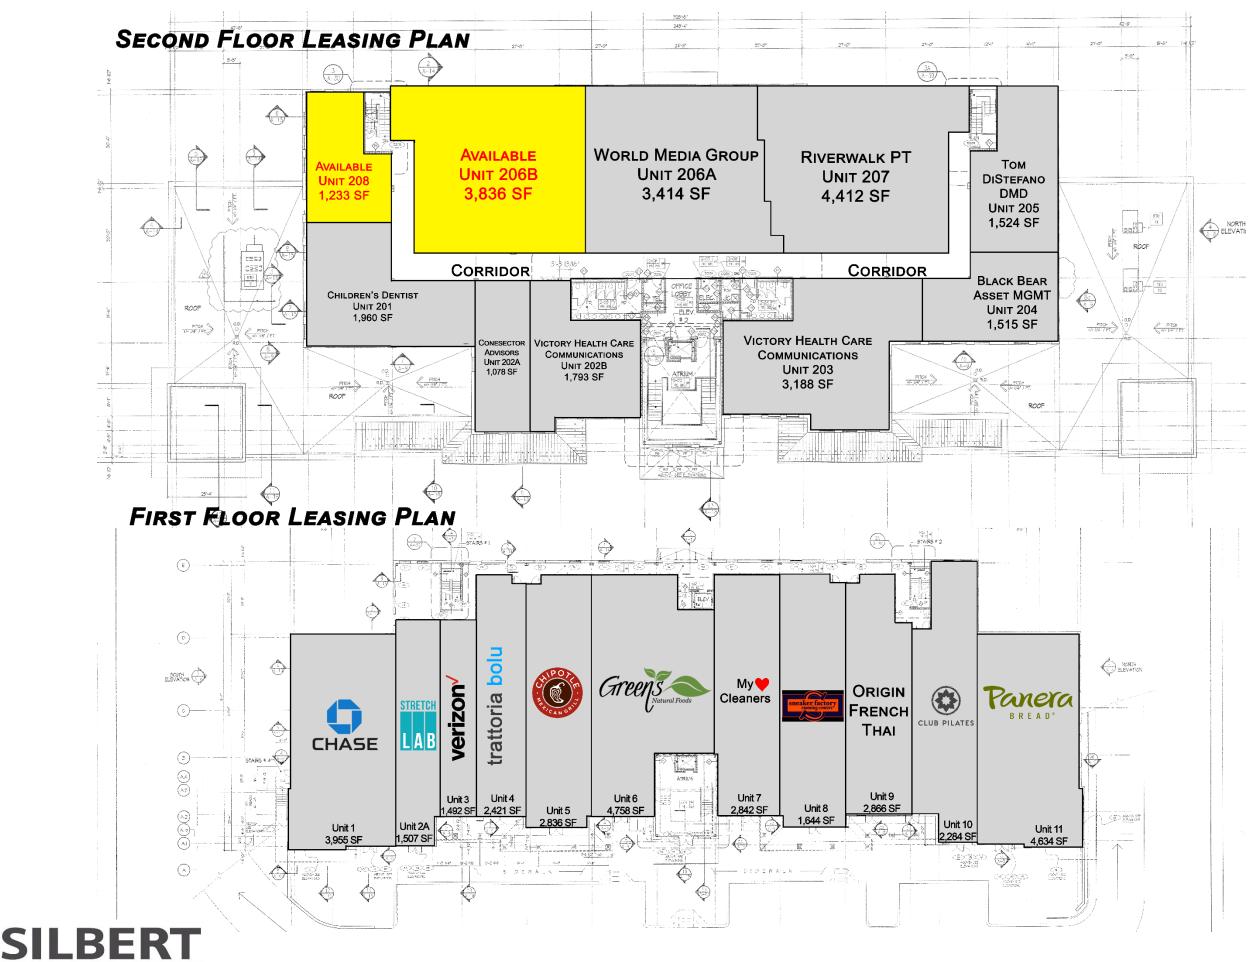

# **LEASING PLANS**

100 Marketplace, Basking Ridge, NJ

**REALTY & MANAGEMENT COMPANY, INC.** 

### **AVAILABLE OFFICE SPACE**

2<sup>nd</sup> Floor Office/Medical

- Unit 206B: 3,836 SF
- Unit 208: 1,233 SF