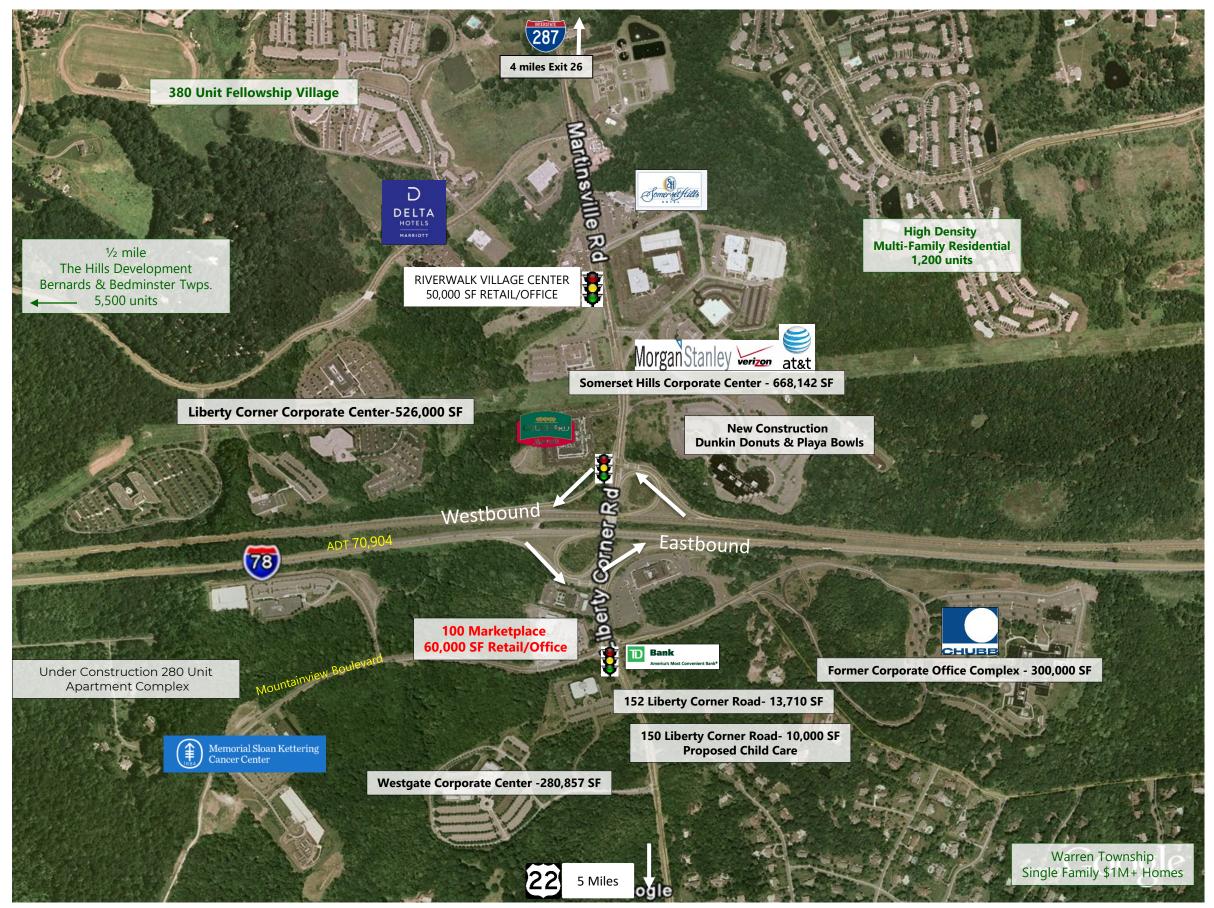

# **IMMEDIATE TRADE AREA AERIAL**

100 Marketplace, Basking Ridge, NJ

## **PROPERTY DESCRIPTION**

Prominent Basking Ridge address, mixed-use class "A" construction, comprising 58,134 SF. Ground Floor currently 100% leased and occupied, with a plethora of national retail tenants. 100 Marketplace offers extensive pedestrian walkways and manicured grounds. On-site parking for 265 cars (84 spaces under building). Signalized intersection, 100 Marketplace of Martinsville Liberty Corner road (CR 525), situated on nine expansive acres within the 800,000 SF Mountainview Corporate Center.

### **TRAFFIC COUNTS**

ADT 17,355 Martinsville Road/Liberty Corner Road (CR525) intersection

Visit Our Website: WWW.SilbertRealEstate.com