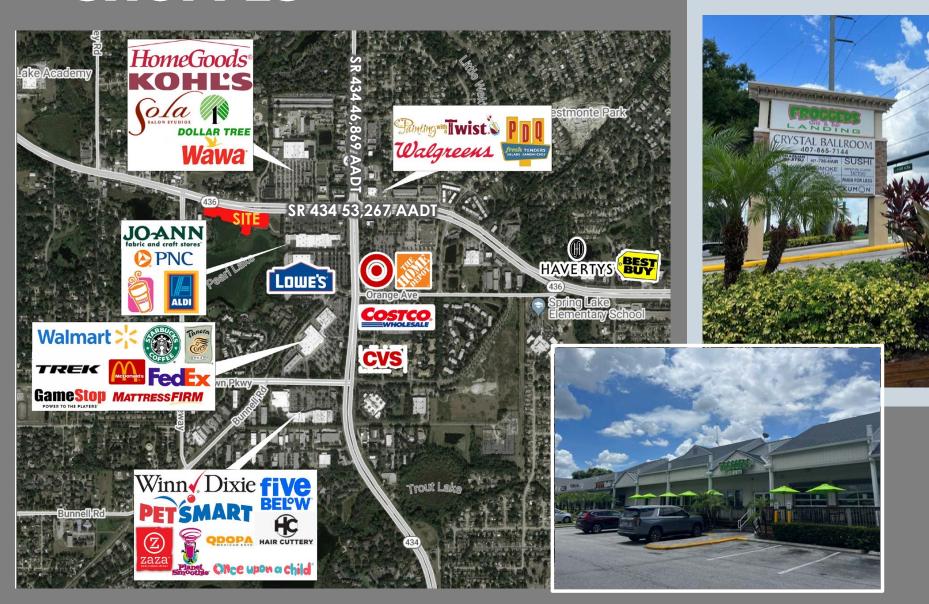

## BOARDWALK SHOPPES

RETAIL IN ALTAMONTE SPRINGS ON PEARL LAKE

- SIGNALIZED INTERSECTION AT ENTRANCE ON A BUSY RETAIL CORRIDOR
- MULTIPLE POINTS OF INGRESS/EGRESS FROM MAIN ROAD AND ADJACENT SHOPPING CENTERS
- HIGH TRAFFIC COUNTS- 51,000+ CARS TRAVELING ON SR 436 DAILY
- JOIN THE DIVERSE TENANT LINEUP INCLUDING FROGGER'S BAR AND GRILL, THE CRYSTAL BALLROOM, OOTOYA SUSHI, KUMON LEARNING AND MORE