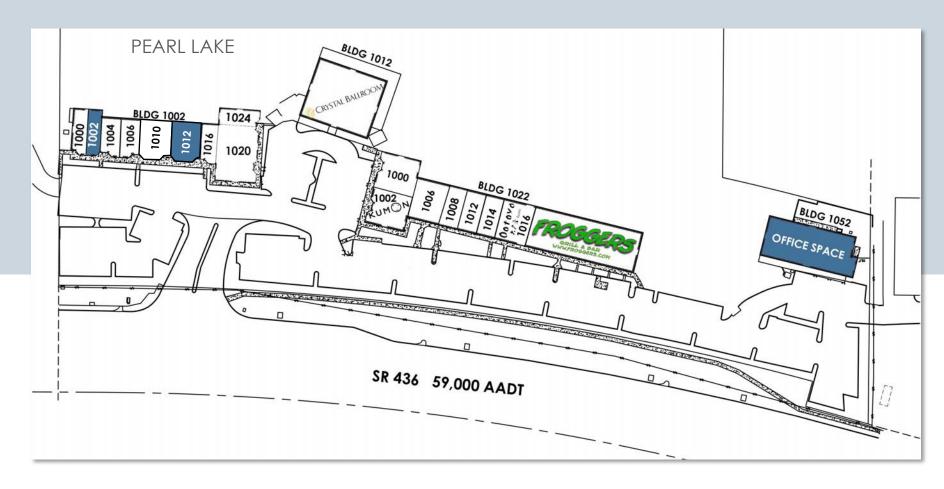

# BOARDWALK SHOPPES

RETAIL | OFFICE

AVAILABLE

1002-1052 W. SR 436 ALTAMONTE SPRINGS FL 32714

## BOARDWALK SHOPPES

RETAIL IN ALTAMONTE SPRINGS ON PEARL LAKE

- SIGNALIZED INTERSECTION AT ENTRANCE ON A BUSY RETAIL CORRIDOR
- MULTIPLE POINTS OF INGRESS/EGRESS FROM MAIN ROAD AND ADJACENT SHOPPING CENTERS
- HIGH TRAFFIC COUNTS- 51,000+ CARS TRAVELING ON SR 436 DAILY
- JOIN THE DIVERSE TENANT LINEUP INCLUDING FROGGER'S BAR AND GRILL, THE CRYSTAL BALLROOM, OOTOYA SUSHI, KUMON LEARNING AND MORE

#### **BUILDING 1002**

| #            | TENANT                   | SQ. FT                |
|--------------|--------------------------|-----------------------|
| 1000         | MARY'S BALLOONS          | 1,000                 |
| 1002         | AVAILABLE                | 1,000                 |
| 1004         | IMPERIAL CLASS<br>TATTOO | 1,000                 |
| 1006         | FX HAIR STUDIO           | 1,000                 |
| 1010         | HOTWORX                  | 2,000                 |
|              |                          |                       |
| 1012         | AVAILABLE                | 2,000                 |
| 1012<br>1016 | AVAILABLE<br>ESTRELLA    | <b>2,000</b><br>1,000 |
|              |                          | <u> </u>              |

#### BUILDING 1012

| #    | TENANT           | SQ. FT |
|------|------------------|--------|
| 1012 | CRYSTAL BALLROOM | 8,000  |

#### **BUILDING 1022**

| #    | TENANT                | SQ. FT |  |
|------|-----------------------|--------|--|
| 1000 | HALO SALON            | 2,250  |  |
| 1002 | MASSAGE STUDIO        | 1,000  |  |
| 1006 | KUMON LEARNING CTR    | 1,250  |  |
| 1008 | DOCTOR SANTANA        | 2,000  |  |
| 1012 | I-SMOKE OUTLET        | 1,000  |  |
| 1014 | NAIL SALON            | 1,000  |  |
| 1016 | OOTOYA SUSHI          | 2,000  |  |
| 1022 | FROGGER'S BAR + GRILL | 8,000  |  |