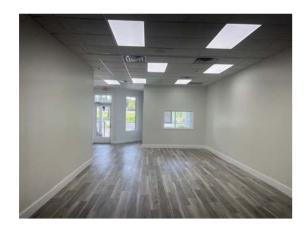

NEWLY REMODELED
INLINE SPACE
SUITE 1002

#### **BUILDING 1002**

| #            | TENANT                   | SQ. FT                |
|--------------|--------------------------|-----------------------|
| 1000         | MARY'S BALLOONS          | 1,000                 |
| 1002         | AVAILABLE                | 1,000                 |
| 1004         | IMPERIAL CLASS<br>TATTOO | 1,000                 |
| 1006         | FX HAIR STUDIO           | 1,000                 |
| 1010         | HOTWORX                  | 2,000                 |
|              |                          |                       |
| 1012         | AVAILABLE                | 2,000                 |
| 1012<br>1016 | AVAILABLE<br>ESTRELLA    | <b>2,000</b><br>1,000 |
|              |                          | <u> </u>              |