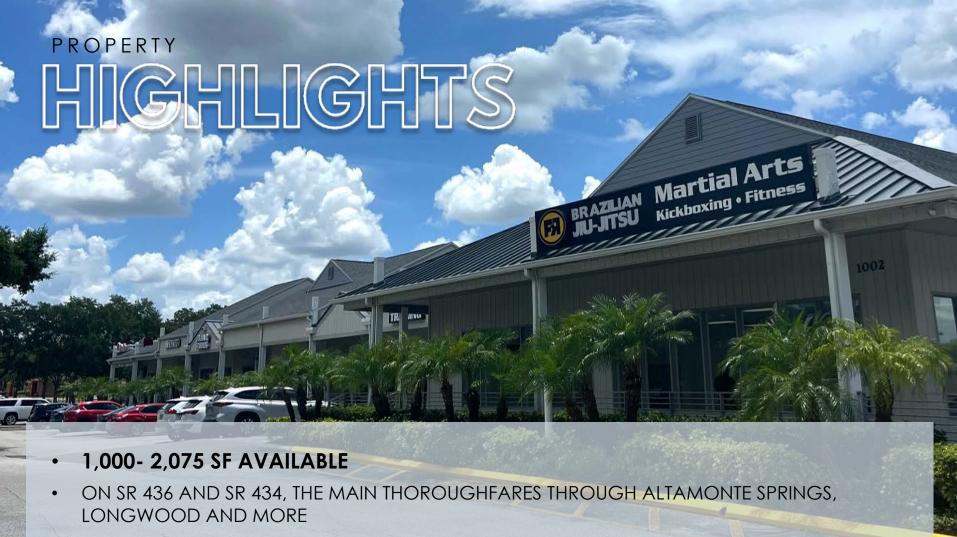

# BOARDWALK SHOPPES

RETAIL | OFFICE

AVAILABLE

1002-1052 W. SR 436 ALTAMONTE SPRINGS FL 32714



## BOARDWALK SHOPPES



RETAIL IN ALTAMONTE SPRINGS ON PEARL LAKE



- SIGNALIZED INTERSECTION AT ENTRANCE ON A BUSY RETAIL CORRIDOR
- MULTIPLE POINTS OF INGRESS/EGRESS FROM MAIN ROAD AND ADJACENT SHOPPING CENTERS
- HIGH TRAFFIC COUNTS- 51,000+ CARS TRAVELING ON SR 436 DAILY
- JOIN THE DIVERSE TENANT LINEUP INCLUDING FROGGER'S BAR AND GRILL, THE CRYSTAL BALLROOM, OOTOYA SUSHI, KUMON LEARNING AND MORE









#### **BUILDING 1002**

| #            | TENANT                   | SQ. FT                |
|--------------|--------------------------|-----------------------|
| 1000         | MARY'S BALLOONS          | 1,000                 |
| 1002         | AVAILABLE                | 1,000                 |
| 1004         | IMPERIAL CLASS<br>TATTOO | 1,000                 |
| 1006         | FX HAIR STUDIO           | 1,000                 |
| 1010         | HOTWO