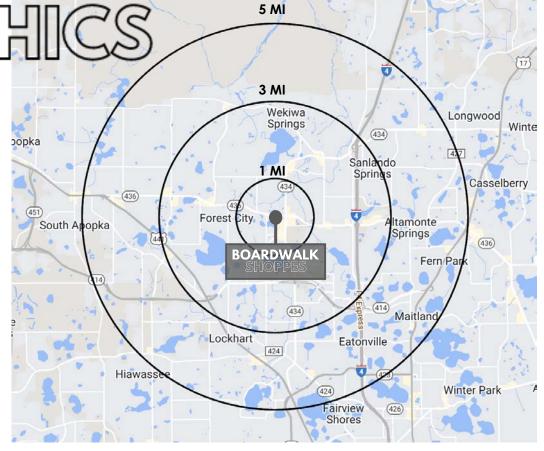

1st FLOOR REMODELED SPACE AVAILABLE SUITE 1012

2<sup>ND</sup> FLOOR REMODELED SPACE AVAILABLE SUITE 2072

DEMOGRAPHICS

ALTAMONTE SPRINGS IS A
SUBURBAN CITY JUST NORTH OF
ORLANDO BOASTING A DIVERSE
ECONOMY WITH A MIX OF RETAIL,
HEALTHCARE AND SERVICE
INDUSTRIES. THE CITY IS WELL
CONNECTED BY MAJOR
HIGHWAYS, PARTICULARLY I-4,
MAKING IT AN IDYLLIC LOCATION
FOR BUSINESS PROFESSIONALS AND
FAMILIES TRAVELING TO ORLANDO
AND OTHER AREAS OF CENTRAL
FLORIDA.

|                   | 1 MILE    | 3 MILES   | 5 MILES   |
|-------------------|-----------|-----------|-----------|
| POPULATION        | 14,276    | 108,092   | 221,079   |
| AVG HH INCOME     | \$102,294 | \$114,668 | \$113,973 |
| AVG AGE           | 35.0      | 37.5      | 37.7      |
| DAYTIME EMPLOYEES | 6,847     | 68,175    | 138,485   |