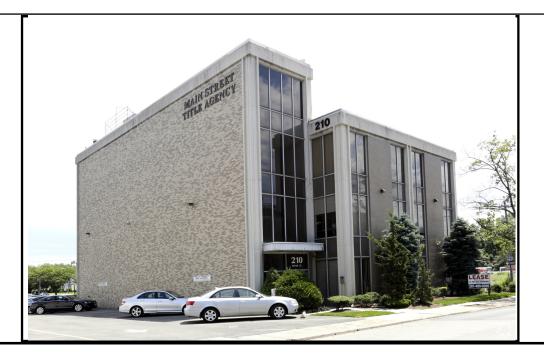

## 210 RIVER STREET, HACKENSACK, NJ

FOR ADDITIONAL INFORMATION, CONTACT

Mark DeSalvo, Vice President (201) 848-6117

desalvom@mcbridecorpre.com

Robert T. Tillsley, SIOR (201) 848-6107

tillsleyr@mcbridecorpre.com

## **PROPERTY HIGHLIGHTS**

- Close proximity to Routes 4, 17, 46 & 80
- ±1,600 Sq. Ft. 2nd floor
- ±2,500 Sq. Ft. 3rd floor
- Reception in both units
- Off-street free parking
- Lease Rate: \$18.00 psf + TE