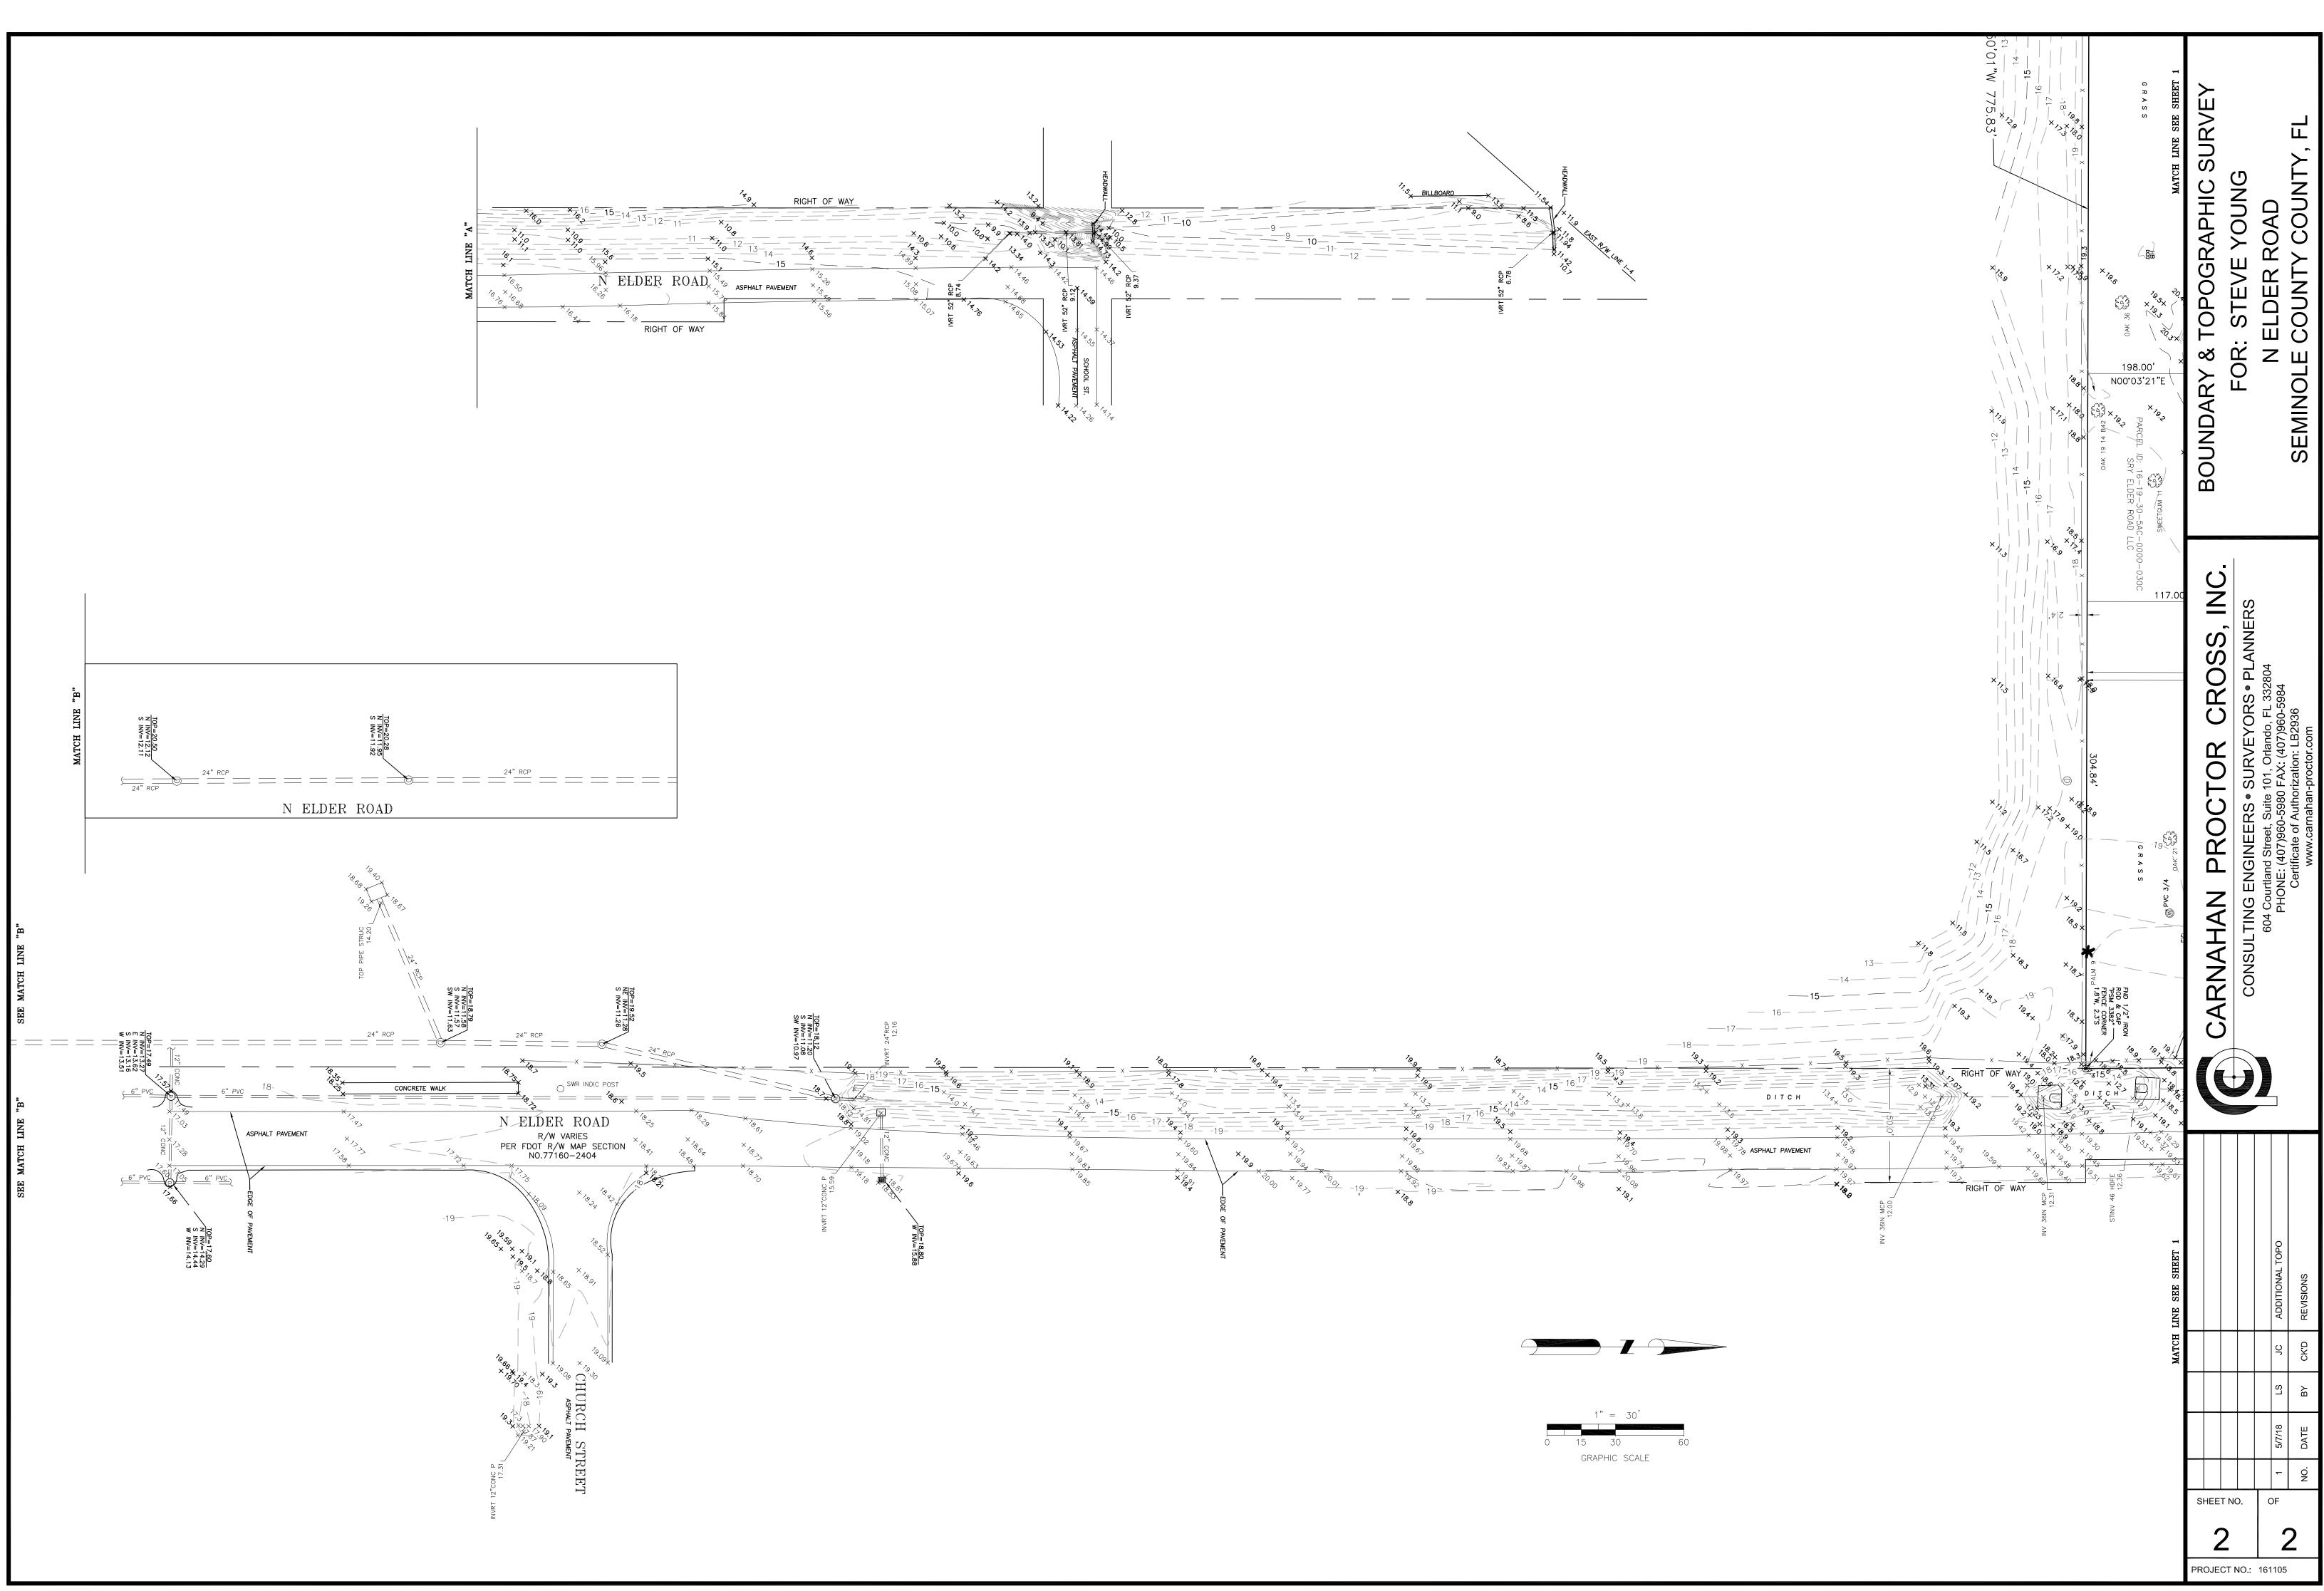

| DING TO THE PLAT THEREOF<br>TE ROAD 400 (INTERSTATE   | <u>NOTES:</u>                                                                                                                                                                                                                                                                                                                                                                                                              |
|-------------------------------------------------------|----------------------------------------------------------------------------------------------------------------------------------------------------------------------------------------------------------------------------------------------------------------------------------------------------------------------------------------------------------------------------------------------------------------------------|
|                                                       | 1. This survey is not valid without the signature and original raised seal of a Florida lice<br>and Mapper.                                                                                                                                                                                                                                                                                                                |
| RECORDED IN PLAT BOOK                                 | 2. This survey was performed without the benefit of a title commitment or abstract of of the public records was performed by this surveyor. There may be additional documen surveyed property that can be found in the public records of Seminole County, Florida.                                                                                                                                                         |
|                                                       | 3. Bearings shown hereon are based on the West right of way line North Elder road, be<br>00°24'32" West (assumed bearing).                                                                                                                                                                                                                                                                                                 |
| DA LAND & COLONIZATION<br>PUBLIC RECORDS OF           | 4. No underground utilities, foundations or improvements have been located except as s                                                                                                                                                                                                                                                                                                                                     |
|                                                       | 5. Elevations shown hereon are based on National Geodetic Vertical Datum of 1988:SEM<br>W. OF C/L ELDER RD., +/-200'S. OF D/W#535 ELDER RD., +/20 MI. N. OF NARCISS<br>County with published elevation of 21.6600                                                                                                                                                                                                          |
| OSEPH'S, ACCORDING TO<br>TO THE POINT OF<br>EGINNING. | 6. Total area within this boundary as surveyed in the field is 4.763 acres more or less.                                                                                                                                                                                                                                                                                                                                   |
|                                                       | 7. Right of Way lines shown are approximate based on Seminole County Assessor map.                                                                                                                                                                                                                                                                                                                                         |
| DING TO THE PLAT THEREOF                              | <u>CERTIFICATION:</u>                                                                                                                                                                                                                                                                                                                                                                                                      |
| 175 FEET, THENCE RUN                                  | I HEREBY STATE THAT THIS BOUNDARY AND TOPOGRAPHIC SURVEY IS TRUE AND CORRECT TO<br>THE BEST OF MY KNOWLEDGE AND BELIEF AS SURVEYED IN THE FIELD UNDER MY DIRECTION AND<br>THAT THIS BOUNDARY AND TOPOGRAPHIC SURVEY MEETS THE STANDARDS OF PRACTICE FOR<br>FLORIDA SURVEYORS AND MAPPERS, AS SET FORTH IN CHAPTER 5J-17 OF THE FLORIDA<br>ADMINISTRATIVE CODE, PURSUANT TO CHAPTER 472.027, FLORIDA STATUTES. LAST DATE OF |
| AT THEREOF AS RECORDED<br>HE POINT OF BEGINNING,      | FIELD SURVEY 01/10/2016                                                                                                                                                                                                                                                                                                                                                                                                    |
| TH 66 FEET TO THE POINT                               |                                                                                                                                                                                                                                                                                                                                                                                                                            |