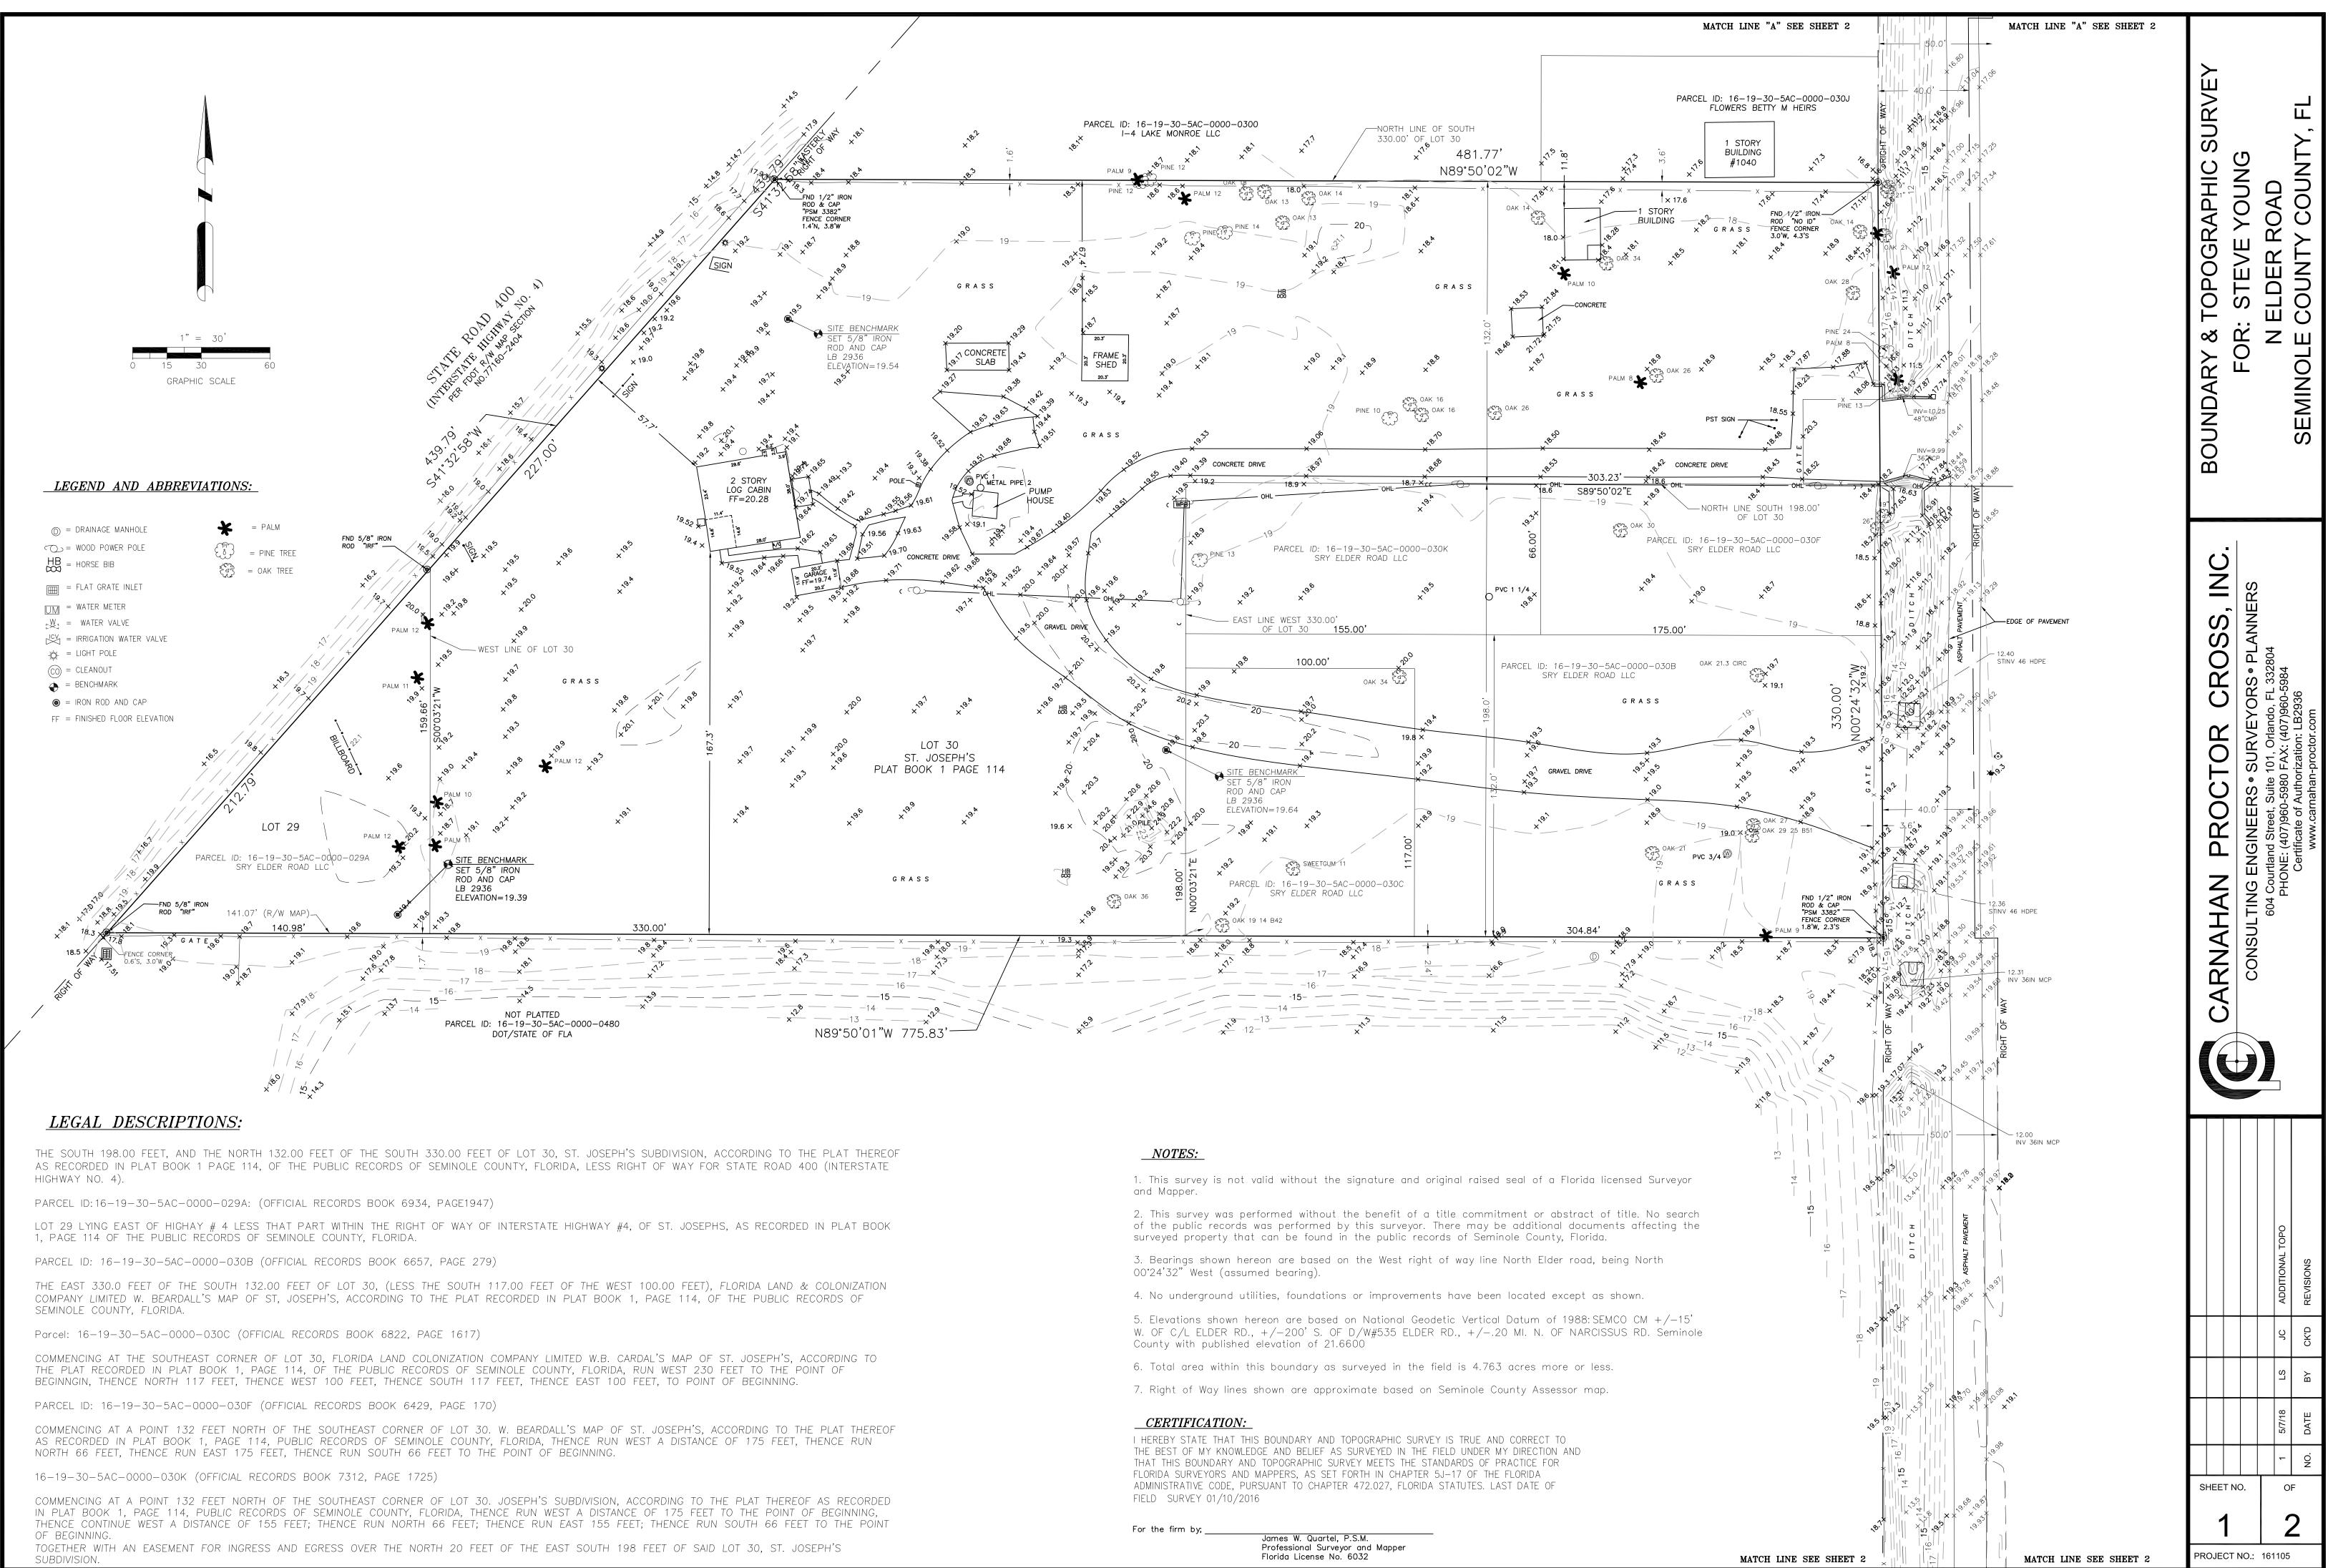

| DING TO THE PLAT THEREOF<br>TE ROAD 400 (INTERSTATE   | <u>NOTES:</u>                                                                                                                                                                                                                                                                                                                                                                                                              |
|-------------------------------------------------------|----------------------------------------------------------------------------------------------------------------------------------------------------------------------------------------------------------------------------------------------------------------------------------------------------------------------------------------------------------------------------------------------------------------------------|
|                                                       | 1. This survey is not valid without the signature and original raised seal of a Florida lice<br>and Mapper.                                                                                                                                                                                                                                                                                                                |
| RECORDED IN PLAT BOOK                                 | 2. This survey was performed without the benefit of a title commitment or abstract of of the public records was performed by this surveyor. There may be additional documen surveyed property that can be found in the public records of Seminole County, Florida.                                                                                                                                                         |
|                                                       | 3. Bearings shown hereon are based on the West right of way line North Elder road, be<br>00°24'32" West (assumed bearing).                                                                                                                                                                                                                                                                                                 |
| DA LAND & COLONIZATION<br>PUBLIC RECORDS OF           | 4. No underground utilities, foundations or improvements have been located except as s                                                                                                                                                                                                                                                                                                                                     |
|                                                       | 5. Elevations shown hereon are based on National Geodetic Vertical Datum of 1988:SEM<br>W. OF C/L ELDER RD., +/-200'S. OF D/W#535 ELDER RD., +/20 MI. N. OF NARCISS<br>County with published elevation of 21.6600                                                                                                                                                                                                          |
| OSEPH'S, ACCORDING TO<br>TO THE POINT OF<br>EGINNING. | 6. Total area within this boundary as surveyed in the field is 4.763 acres more or less.                                                                                                                                                                                                                                                                                                                                   |
|                                                       | 7. Right of Way lines shown are approximate based on Seminole County Assessor map.                                                                                                                                                                                                                                                                                                                                         |
| DING TO THE PLAT THEREOF                              | <u>CERTIFICATION:</u>                                                                                                                                                                                                                                                                                                                                                                                                      |
| 175 FEET, THENCE RUN                                  | I HEREBY STATE THAT THIS BOUNDARY AND TOPOGRAPHIC SURVEY IS TRUE AND CORRECT TO<br>THE BEST OF MY KNOWLEDGE AND BELIEF AS SURVEYED IN THE FIELD UNDER MY DIRECTION AND<br>THAT THIS BOUNDARY AND TOPOGRAPHIC SURVEY MEETS THE STANDARDS OF PRACTICE FOR<br>FLORIDA SURVEYORS AND MAPPERS, AS SET FORTH IN CHAPTER 5J-17 OF THE FLORIDA<br>ADMINISTRATIVE CODE, PURSUANT TO CHAPTER 472.027, FLORIDA STATUTES. LAST DATE OF |
| AT THEREOF AS RECORDED<br>HE POINT OF BEGINNING,      | FIELD SURVEY 01/10/2016                                                                                                                                                                                                                                                                                                                                                                                                    |
| TH 66 FEET TO THE POINT                               |                                                                                                                                                                                                                                                                                                                                                                                                                            |