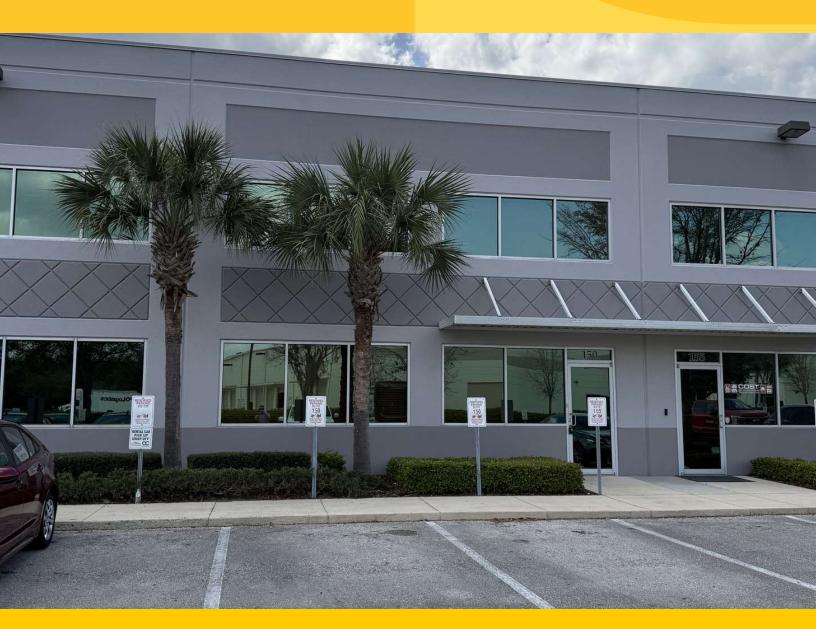

## **Industrial For Sale**

6457 Hazeltine National Drive | Orlando, FL 32809

#### **Property Highlights**

- Suite 11 consists of 3,635 +/- SF condo
- Approximately 1,128 SF of warehouse with 20' Clear height and one (1) 12'x14' grade level door
- Large offices with a two-story office mezzanine area
- \$1,200/Month HOA includes recent roof repair assessment (\$500)
- 3 Phase Power 208Y/120V
- 6 Reserved parking spots in the front of the space and additional in the rear
- Sprinklers: Wet

#### Property Overview

Suite 11 consists of approximately 3,635 square feet, including 1,128 square feet of warehouse space with 20' feet clear height. It features a 12'x14' foot grade-level door, spacious offices, and a two-story office mezzanine area. This suite offers a flexible manufacturing/production area that is climate-controlled, suitable for a wide range of uses.