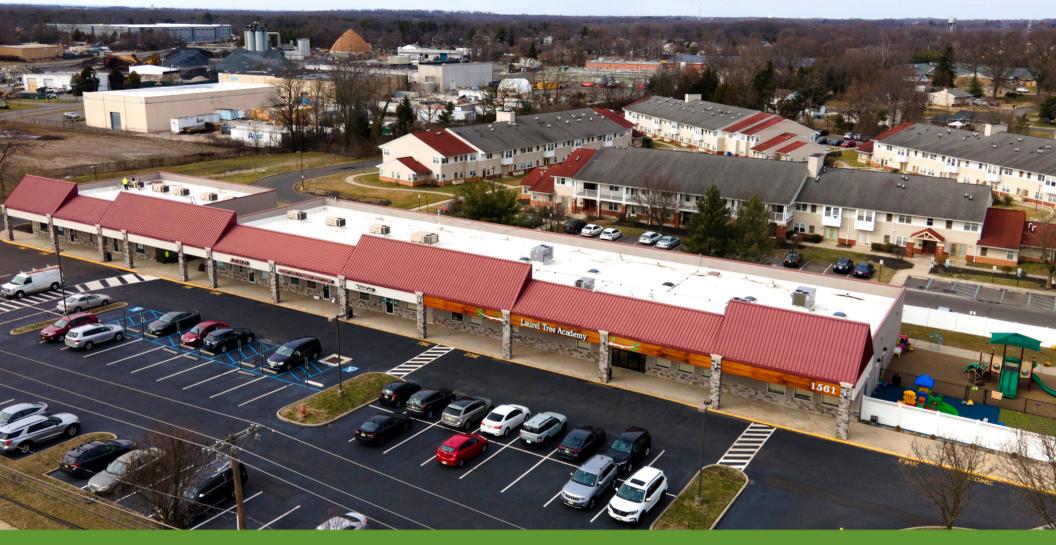

## HIGHLY VISIBLE RETAIL SUITES AVAILABLE FOR LEASE

INDEPENDENCE PLAZA | 1561 ROUTE 38, LUMBERTON, NJ

Wolf Commercial Real Estate
WWWWOIFCRE.com

## INDEPENDENCE PLAZA 1561 ROUTE 38, LUMBERTON, NJ 08048

### PROPERTY DESCRIPTION

| Location               | Independence Plaza<br>1561 Route 38<br>Lumberton, NJ 08048 |
|------------------------|------------------------------------------------------------|
| Size / SF<br>Available | Suite 1: +/- 4,500 SF                                      |
| Available              | Juite 1. 17 4,500 51                                       |

#### Property / Area Description

Lease Price

- Monument pylon and facade signage
- Ample parking
- Available for immediate occupancy
- Ideal for restaurant, pharmacy, medical, retail, and professional office users
- Situated directly on heavily traveled Route 38
- Join neighboring national tenants: CVS, Starbucks, ShopRite, Lowe's and Wawa.