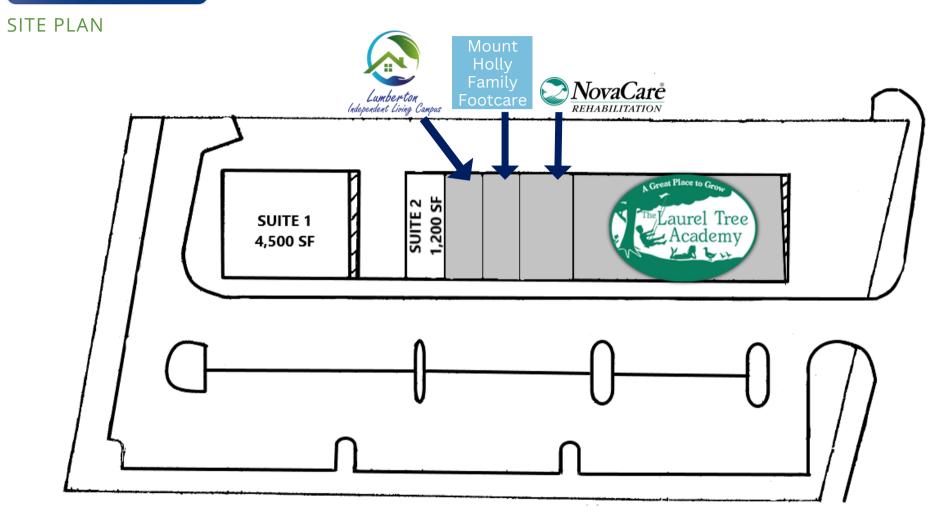

### PROPERTY DESCRIPTION

| Location               | Independence Plaza<br>1561 Route 38<br>Lumberton, NJ 08048 |
|------------------------|------------------------------------------------------------|
| Size / SF<br>Available | Suite 1: +/- 4,500 SF                                      |
| Available              | Juite 1. 17 4,500 51                                       |

Suite 2: +/- 1,200 SF

Call for information