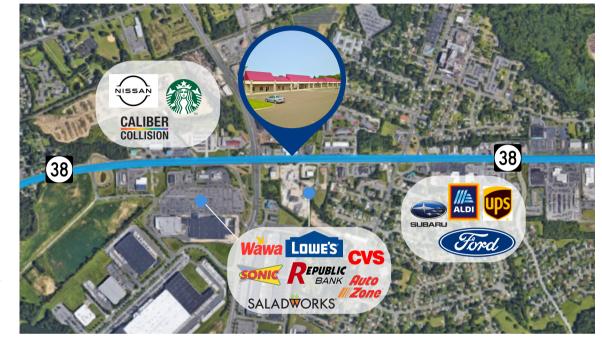

#### Property / Area Description

Lease Price

- Monument pylon and facade signage
- Ample parking
- Available for immediate occupancy
- Ideal for restaurant, pharmacy, medical, retail, and professional office users
- Situated directly on heavily traveled Route 38
- Join neighboring national tenants: CVS, Starbucks, ShopRite, Lowe's and Wawa.