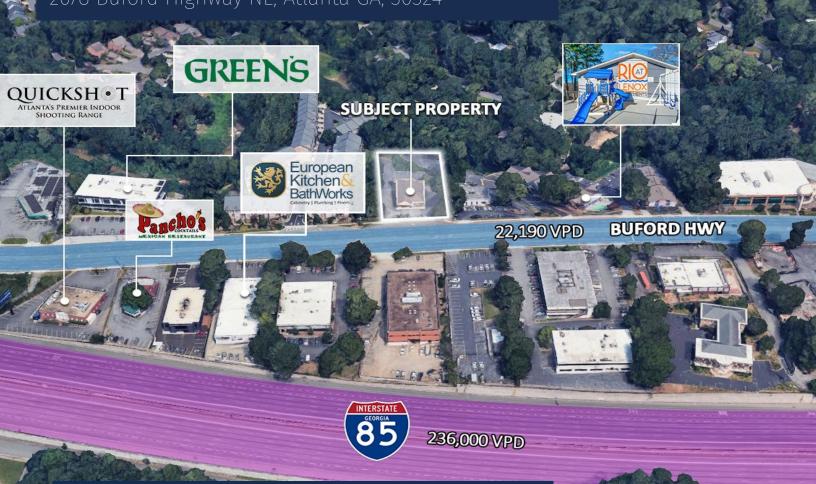

Built in 2013, this  $\pm 9,000$  SF structure sits on a  $\pm 1.03$  acre site with excellent visibility. The property will be available for your practice within 30 days of closing. This is a great opportunity for a healthcare practice or investor looking to take advance of this property's high visibility, ease of access to Interstate 85, and other medical facilities such as the Children's Healthcare of Atlanta Hospital, Emory Healthcare Sports Medical Center and Brookhaven Health Center.

With its excellent synergy from other surrounding offices, and close proximity to numerous restaurants and retailers, this location is extremely well-located within the city's most prominent neighborhoods of Brookhaven, Buckhead, and Lindbergh.