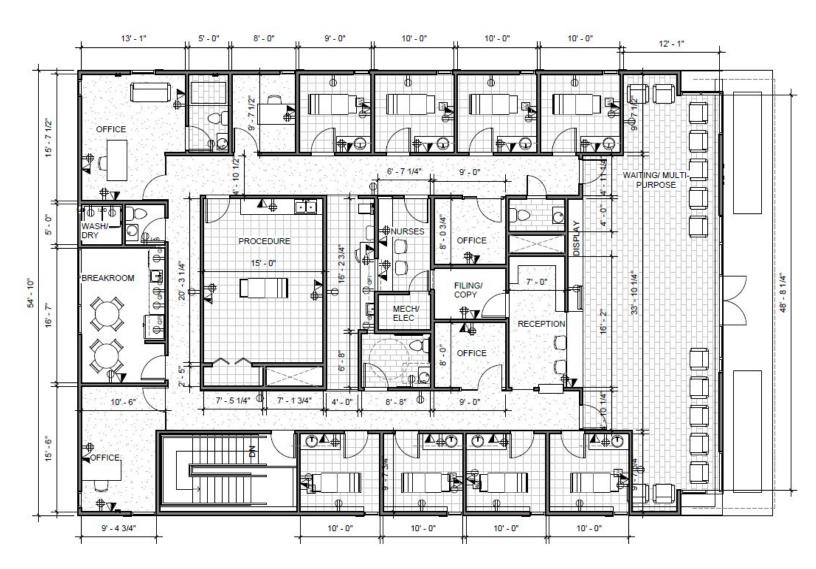

#### **OVERVIEW**

Bull Realty is pleased to present the opportunity to lease ±3,994 - ±9,000 SF of medical office space in Brookhaven, near the intersection of Lenox Road and Buford Highway just off I-85. The approximate 4,323 SF upper level has a medical buildout including a procedure room. The approximate 3,994 SF rear entrance terrace suite has a medical buildout and also has a procedure room.

# **Upper-Level**

| Suite | Size     | Lease Rate |
|-------|----------|------------|
| 1     | 4,323 SF | \$24/SF/YR |

PHILLIP KELLY O.D. V.P. Healthcare Real Estate Services 404-876-1640 x159 Phillip@BullRealty.com

#### **Lower-Level**

| Suite | Size     | Lease Rate |
|-------|----------|------------|
| 2     | 3,994 SF | \$22/SF/YR |

PHILLIP KELLY O.D. V.P. Healthcare Real Estate Services 404-876-1640 x159 Phillip@BullRealty.com