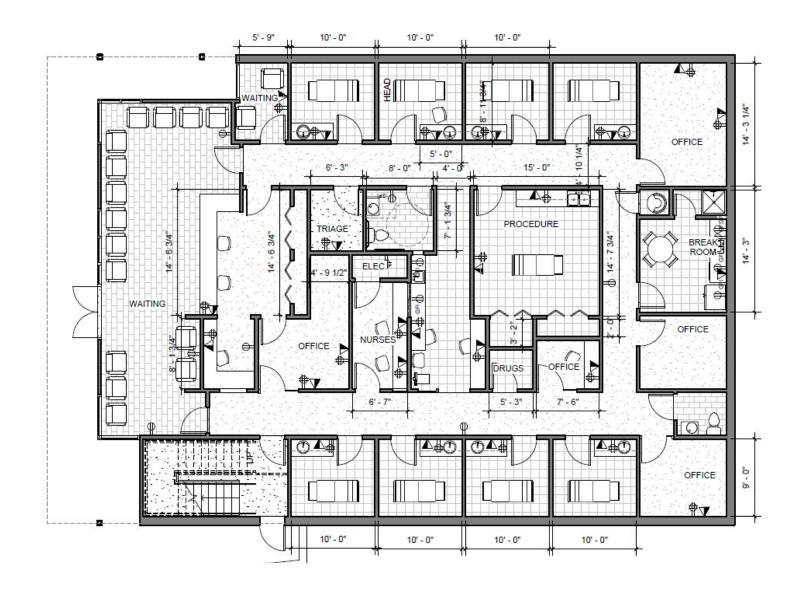

#### **OVERVIEW**

Bull Realty is pleased to present the opportunity to lease ±3,994 - ±9,000 SF of medical office space in Brookhaven, near the intersection of Lenox Road and Buford Highway just off I-85. The approximate 4,323 SF upper level has a medical buildout including a procedure room. The approximate 3,994 SF rear entrance terrace suite has a medical buildout and also has a procedure room.

# **Upper-Level**

| Suite | Size     | Lease Rate |
|-------|----------|------------|
| 1     | 4,323 SF | \$24/SF/YR |

PHILLIP KELLY O.D. V.P. Healthcare Real Estate Services 404-876-1640 x159 Phillip@BullRealty.com

#### **Lower-Level**

| Suite | Size     | Lease Rate |
|-------|----------|------------|
| 2     | 3,994 SF | \$22/SF/YR |

PHILLIP KELLY O.D. V.P. Healthcare Real Estate Services 404-876-1640 x159 Phillip@BullRealty.com