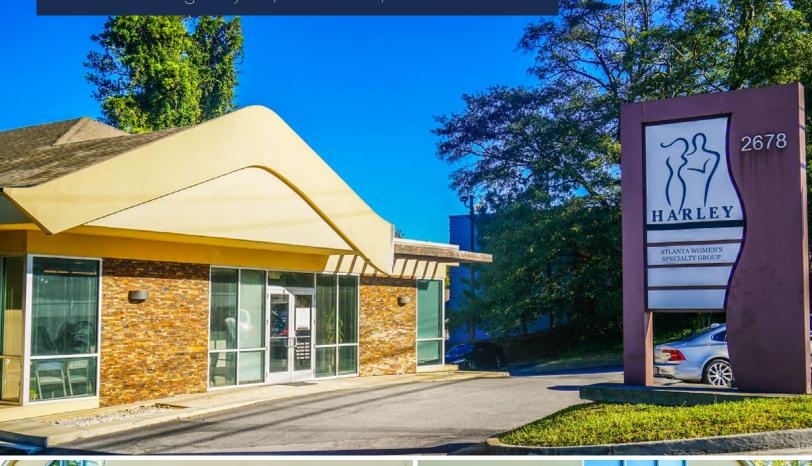

#### **OVERVIEW**

Bull Realty is pleased to present the opportunity to lease ±3,994 - ±9,000 SF of medical office space in Brookhaven, near the intersection of Lenox Road and Buford Highway just off I-85. The approximate 4,323 SF upper level has a medical buildout including a procedure room. The approximate 3,994 SF rear entrance terrace suite has a medical buildout and also has a procedure room.

Built in 2013, this  $\pm 9,000$  SF structure sits on a  $\pm 1.03$  acre site with excellent visibility. The property will be available for your practice within 30 days of closing. This is a great opportunity for a healthcare practice or investor looking to take advance of this property's high visibility, ease of access to Interstate 85, and other medical facilities such as the Children's Healthcare of Atlanta Hospital, Emory Healthcare Sports Medical Center and Brookhaven Health Center.

| Address       | 2678 Buford Hwy NE<br>Atlanta, GA 30324 |
|---------------|-----------------------------------------|
| County        | DeKalb                                  |
| Building Size | ±9,000 SF                               |
| Floors        | 2                                       |
| Suites        | 2                                       |
| Site Size     | ±1.03 Acre                              |
| Year Built    | 2013                                    |
| Zoning        | C-1 Local Community<br>District         |