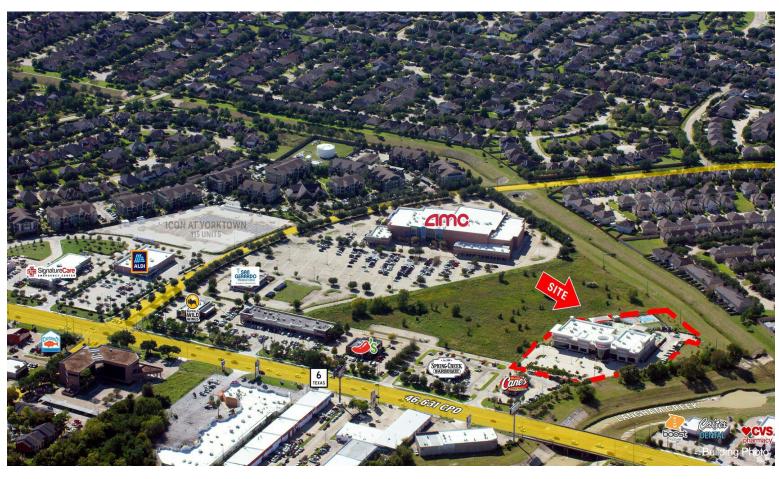

**6025 Highway 6 N** 6025 Highway 6 N, Houston, TX 77084

Sandra Gonzalez KW Commercial 18050 Saturn Ln, Houston, TX 77058 sandrah.gonzalez@kwcommercial.com (832) 875-1522

| Price:                              | \$9,850,000               |
|-------------------------------------|---------------------------|
| Property Type:                      | Retail                    |
| Property Subtype:                   | Day Care Center           |
| Building Class:                     | A                         |
| Sale Type:                          | Owner User                |
| Lot Size:                           | 4.02 AC                   |
| Gross Building Area:                | 33,487 SF                 |
|                                     |                           |
| No. Stories:                        | 1                         |
| No. Stories:  Year Built:           | 2014                      |
|                                     |                           |
| Year Built:                         | 2014                      |
| Year Built: Tenancy:                | 2014<br>Single            |
| Year Built: Tenancy: Parking Ratio: | 2014 Single 2.14/1,000 SF |