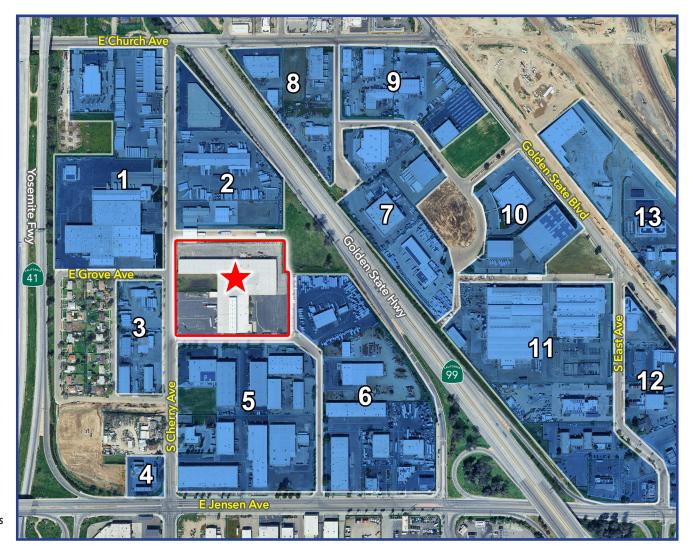

## **AERIAL MAP**

### 👚 = 2651 E Byrd Ave, Fresno, CA

- 1. Airgas Store 

   Central Transport 
   Keiser Corp
- 2. Johnston Industrial Supply Co. Market Express
  Transportation Thermo King
  TABS Truck & Trailer Repair Joe's Battery Services
- 3. Crossdocks Storage & Logistics Delray Tires & Retreading
- 4. Gulf Gas Station
- Truck Pro Hydraulic Controls Inc.
   Powerstride Battery California Industrial Rubber Daikin Comfort US Air Conditioning Distributors CLF Warehouses AG West Distributing Co.
   Barnes Welding Supply NAPA Auto Parts
   City of Fresno Fire Station 7
- Robertitos Taco Shop Little Caesars Pizza
   Closets by Design Big Rig Tires & Alignment
   Chevron Dunn and Son Recycling
   Fresno Daily Herd Improvement Kubota Tractor
   Pioneer Equipment Co. Ryder Truck Rental
- 7. Ry-Den Truck Center LU Kitchen & Bath Alert-O-Lite True Value
- 8. Valley Friction Ideal Saw Works
- 9. California Diesel Repair RK Truck Repair CWallA
- 10. National Tire Wholesale Jorgensen Company
- Sanitary Stainless Welding Dana Safety Supply Ryerson • Fresno Driver Safety Office
   A-C Electric • Fresno Inn • Denny's • Carl's Jr.
- 12. Concentra Urgent Care Pac Pride 76 Shell Habanero's Taqueria Platt Electric Supply Fastenal Fullfillment Center
- 13. Commercial Manufacturing Trillium Flow Technologies California Fresno Floway Pumps