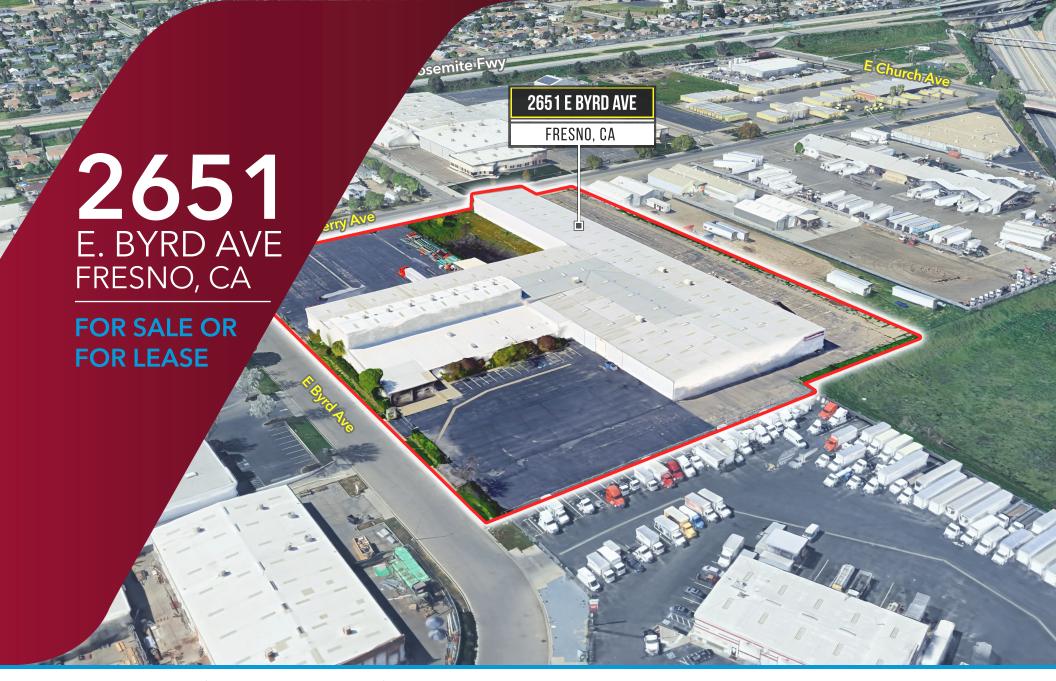

### **PROPERTY OVERVIEW**

Prime opportunity in Fresno's highly sought-after industrial market: a 124,528 SF warehouse on 7.7 acres at 2651 E. Byrd Ave. Ideally situated in a Class A location, this facility offers a range of strategic uses, from owner occupancy to value-add investment. Positioned for immediate operational needs or as a value-add opportunity with strong tenant demand, this property has ample space, a central location, and ease of access to major transportation routes.

### **AVAILABLE SF**

124,528 SF

### **LOT SIZE**

 $7.7 \pm Acres$ 