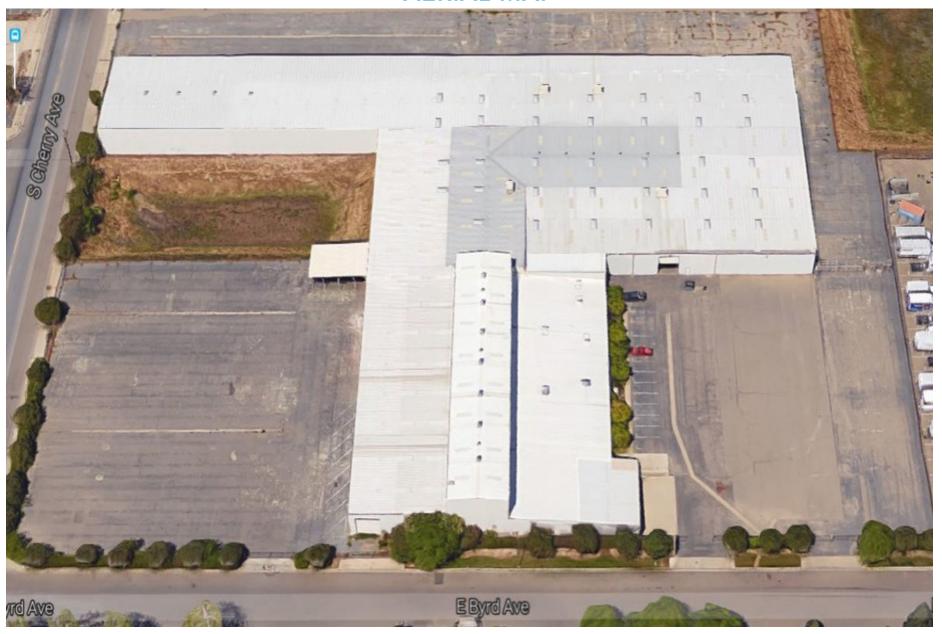

### **PROPERTY OVERVIEW**

Prime opportunity in Fresno's highly sought-after industrial market: a 124,528 SF warehouse on 7.7 acres at 2651 E. Byrd Ave. Ideally situated in a Class A location, this facility offers a range of strategic uses, from owner occupancy to value-add investment. Positioned for immediate operational needs or as a value-add opportunity with strong tenant demand, this property has ample space, a central location, and ease of access to major transportation routes.

### **AVAILABLE SF**

124,528 SF

### **LOT SIZE**

 $7.7 \pm Acres$ 