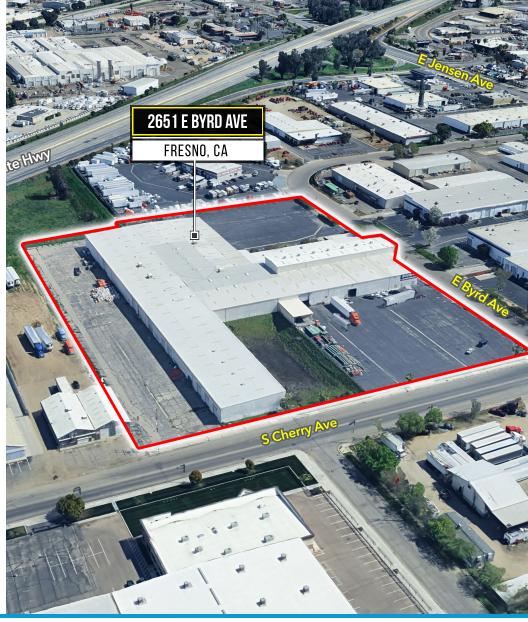

## **AERIAL MAP**

## **AMENITIES MAP**

### 👚 = 2651 E Byrd Ave, Fresno, CA

- 1. Airgas Store 

   Central Transport 
   Keiser Corp
- 2. Johnston Industrial Supply Co. Market Express
  Transportation Thermo King
  TABS Truck & Trailer Repair Joe's Battery Services
- 3. Crossdocks Storage & Logistics Delray Tires & Retreading
- 4. Gulf Gas Station
- Truck Pro Hydraulic Controls Inc.
   Powerstride Battery California Industrial Rubber Daikin Comfort US Air Conditioning Distributors CLF Warehouses AG West Distributing Co.
   Barnes Welding Supply NAPA Auto Parts
   City of Fresno Fire Station 7
- Robertitos Taco Shop Little Caesars Pizza
   Closets by Design Big Rig Tires & Alignment
   Chevron Dunn and Son Recycling
   Fresno Daily Herd Improvement Kubota Tractor
   Pioneer Equipment Co. Ryder Truck Rental
- 7. Ry-Den Truck Center LU Kitchen & Bath Alert-O-Lite True Value
- 8. Valley Friction Ideal Saw Works
- 9. California Diesel Repair RK Truck Repair CWallA
- 10. National Tire Wholesale Jorgensen Company
- Sanitary Stainless Welding Dana Safety Supply Ryerson • Fresno Driver Safety Office
   A-C Electric • Fresno Inn • Denny's • Carl's Jr.
- 12. Concentra Urgent Care Pac Pride 76 Shell Habanero's Taqueria Platt Electric Supply Fastenal Fullfillment Center
- 13. Commercial Manufacturing Trillium Flow Technologies California Fresno Floway Pumps