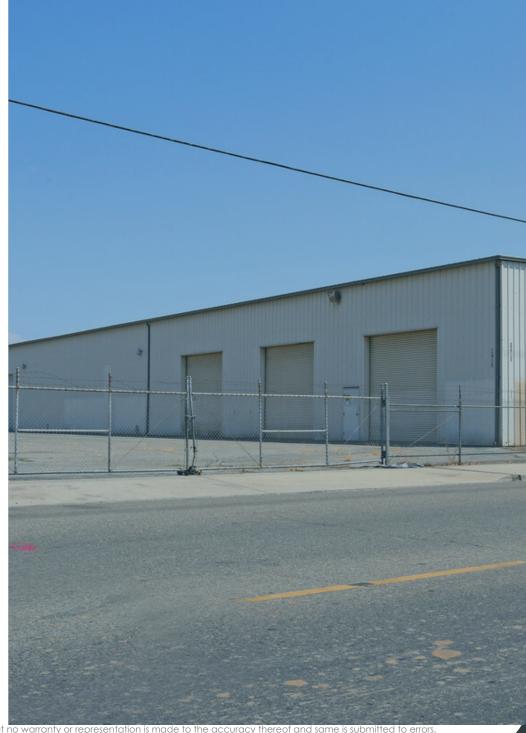

### **PROPERTY OVERVIEW**

Prime opportunity in Fresno's highly sought-after industrial market: a 124,528 SF warehouse on 7.7 acres at 2651 E. Byrd Ave. Ideally situated in a Class A location, this facility offers a range of strategic uses, from owner occupancy to value-add investment. Positioned for immediate operational needs or as a value-add opportunity with strong tenant demand, this property has ample space, a central location, and ease of access to major transportation routes.