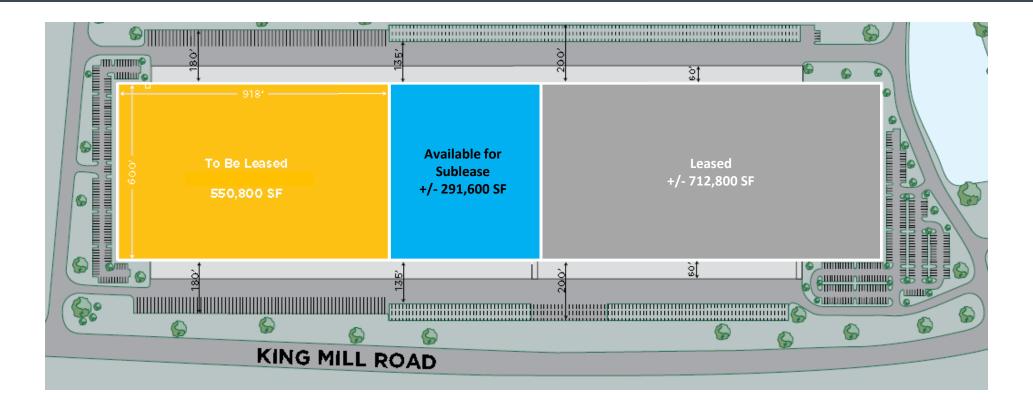

**TERM THRU APRIL 2028** 

405 KING MILL ROAD, MCDONOUGH, GA 30252

405 KING MILL ROAD, MCDONOUGH, GA 30252

| Year Built:          | 2018                                                  | Building Type:      | Concrete tilt-up / cross-dock configuration            |
|----------------------|-------------------------------------------------------|---------------------|--------------------------------------------------------|
| Total Building SF:   | 1,555,200                                             | Floor Slab:         | 7" unreinforced 4,000 psi on 6" GAB                    |
| Contiguous SF Range: | 291,600 – 842,400 (can be combined w/space next door) | Sprinkler:          | ESFR                                                   |
| Office SF:           | 2,616                                                 | Truck Court:        | 135' – 190', 60' concrete apron                        |
| Building Depth:      | 600'                                                  | Dock Equipment:     | 40,000 lb. hydraulic levelers, locks, seals and lights |
| Column Spacing:      | 54' x 48', 60' at first column line                   | Warehouse Lighting: | LED w/ motion sensors                                  |
| Clear Height:        | 36′                                                   | Roof:               | 60 mil white TPO with R-28 insulation                  |
| Dock High Doors:     | 28 (19 with levelers)                                 | Power:              | 277/480 volt, 3-phase electrical service               |
| Drive-in Doors       | One (1) 12' x 16'                                     | Zoning:             | M-1, Henry County                                      |
|                      |                                                       |                     |                                                        |