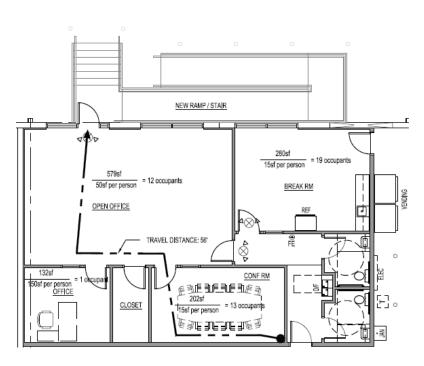

**TERM THRU APRIL 2028** 

Office Floor Plan – 1,616 SF

**TERM THRU APRIL 2028** 

405 KING MILL ROAD, MCDONOUGH, GA 30252