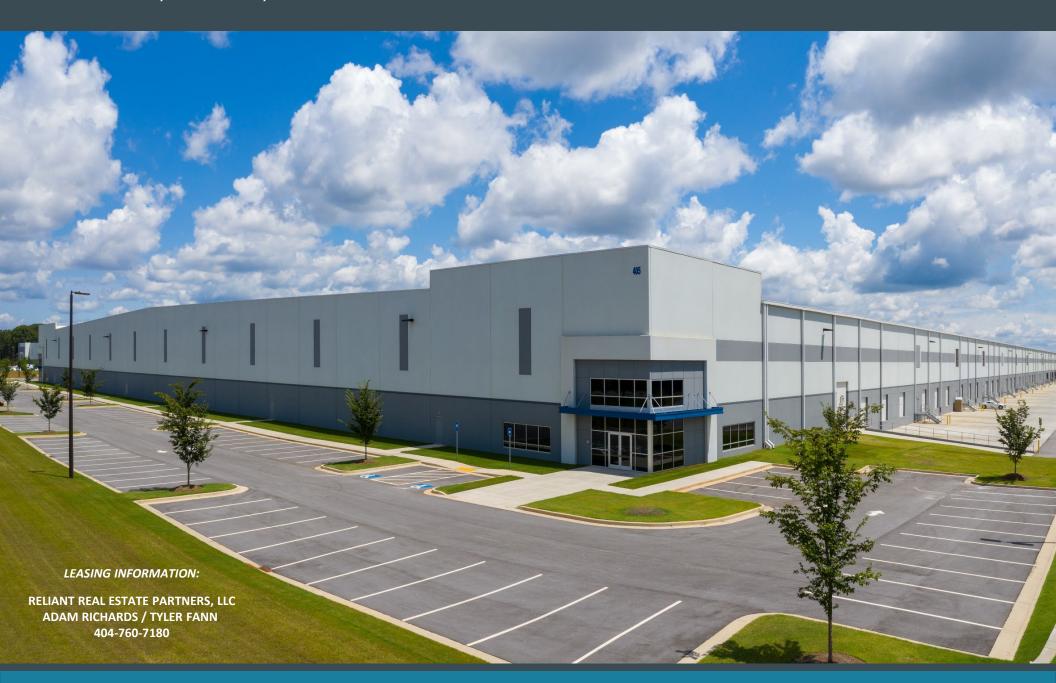

**TERM THRU APRIL 2028** 

405 KING MILL ROAD, MCDONOUGH, GA 30252

405 KING MILL ROAD, MCDONOUGH, GA 30252

| Year Built:          | 2018                                                  | Building Type:      | Concrete tilt-up / cross-dock configuration            |
|----------------------|-------------------------------------------------------|---------------------|--------------------------------------------------------|
| Total Building SF:   | 1,555,200                                             | Floor Slab:         | 7" unreinforced 4,000 psi on 6" GAB                    |
| Contiguous SF Range: | 291,600 – 842,400 (can be combined w/space next door) | Sprinkler:          | ESFR                                                   |
| Office SF:           | 2,616                                                 | Truck Court:        | 135' – 190', 60' concrete apron                        |
| Building Depth:      | 600'                                                  | Dock Equipment:     | 40,000 lb. hydraulic levelers, locks, seals and lights |
| Column Spacing:      | 54' x 48', 60' at first column line                   | Warehouse Lighting: | LED w/ motion sensors                                  |
| Clear Height:        | 36′                                                   | Roof:               | 60 mil white TPO with R-28 insulation                  |
| Dock High Doors:     | 28 (19 with levelers)                                 | Power:              | 277/480 volt, 3-phase electrical service               |
| Drive-in Doors       | One (1) 12' x 16'                                     | Zoning:             | M-1, Henry County                                      |
|                      |                                                       |                     |                                                        |