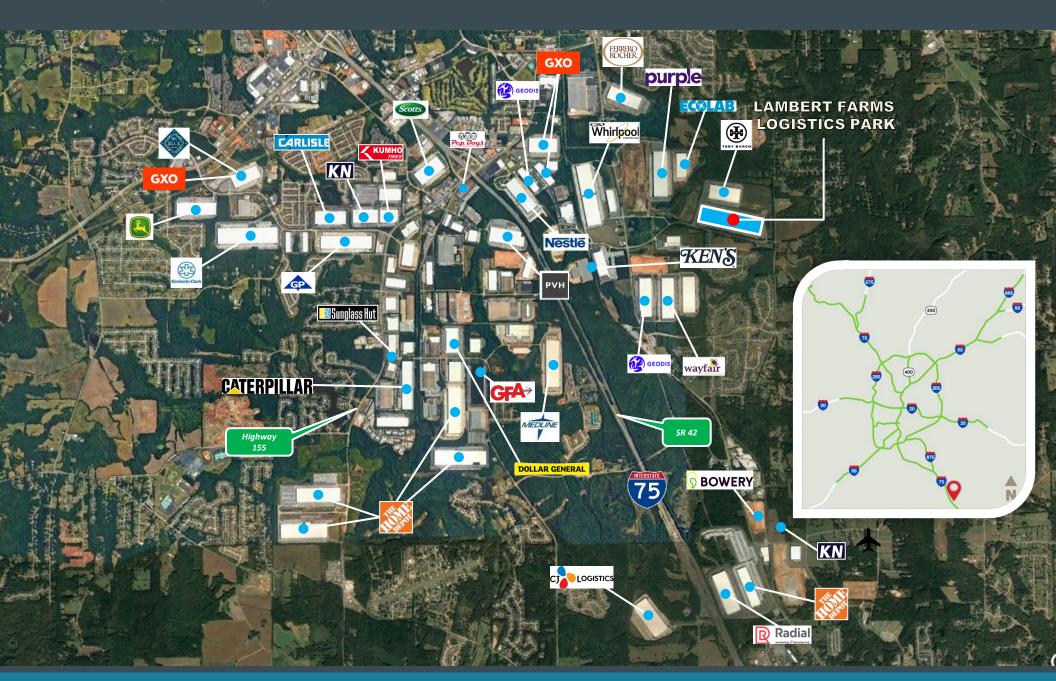

|
| Clear Height:        | 36′                                                   | Roof:               | 60 mil white TPO with R-28 insulation                  |
| Dock High Doors:     | 28 (19 with levelers)                                 | Power:              | 277/480 volt, 3-phase electrical service               |
| Drive-in Doors       | One (1) 12' x 16'                                     | Zoning:             | M-1, Henry County                                      |
|                      |                                                       |                     |                                                        |



**TERM THRU APRIL 2028** 



Office Floor Plan – 1,616 SF



**TERM THRU APRIL 2028** 

405 KING MILL ROAD, MCDONOUGH, GA 30252