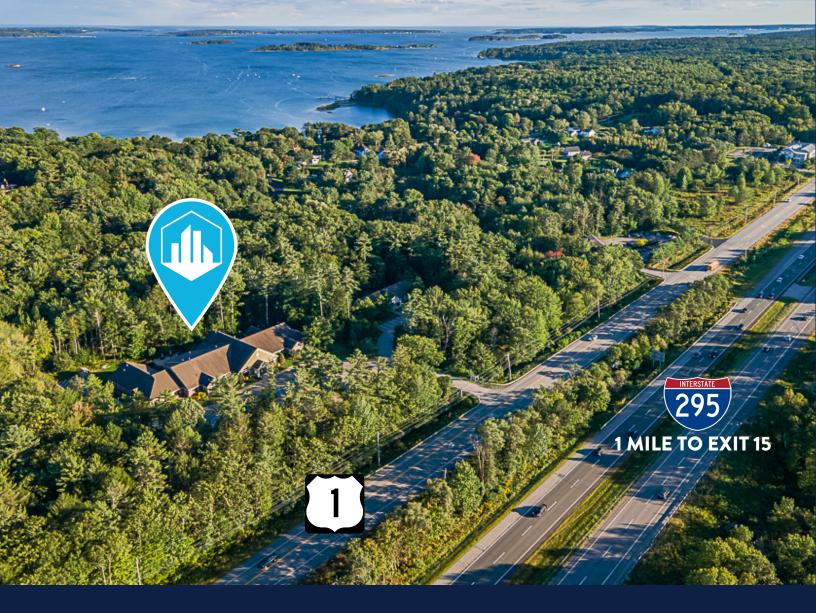

 Situated on 9.6± acres, providing potential for expansion or future development.

- Situated one mile from Exit 15 of Interstate 295 (I-295).
- Additional property amenities include a fitness center with locker room and showers, and a 55KW pad mounted generator.

## **FOR SALE/LEASE** 275 US ROUTE ONE CUMBERLAND, ME 04110