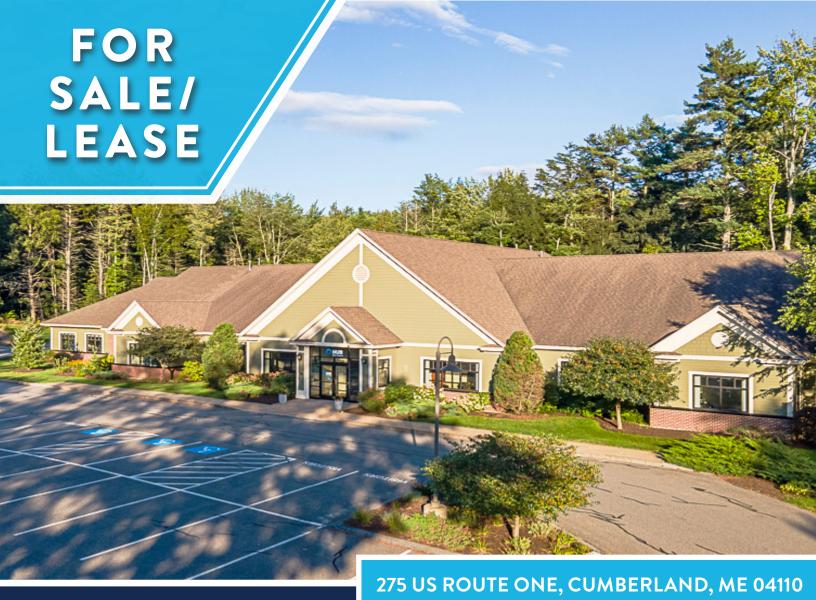

## **FOR SALE/LEASE** 275 US ROUTE ONE CUMBERLAND, ME 04110

## **PROPERTY HIGHLIGHTS**

 16,168± SF flawlessly designed and maintained Class A office building with high-end finishes throughout.

 Beautifully landscaped with a patio and garden area that offers an unmatched office setting.

 Situated on 9.6± acres, providing potential for expansion or future development.

- Situated one mile from Exit 15 of Interstate 295 (I-295).
- Additional property amenities include a fitness center with locker room and showers, and a 55KW pad mounted generator.