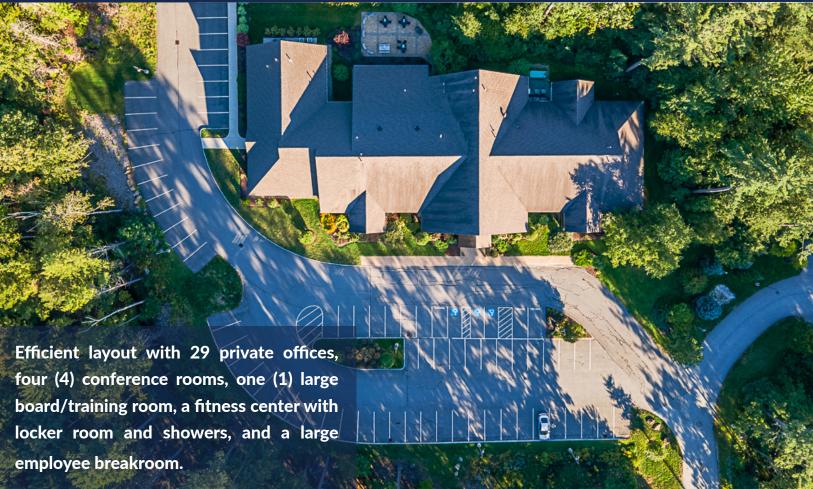

## **PROPERTY HIGHLIGHTS**

 16,168± SF flawlessly designed and maintained Class A office building with high-end finishes throughout.

 Beautifully landscaped with a patio and garden area that offers an unmatched office setting.

 Situated on 9.6± acres, providing potential for expansion or future development.

- Situated one mile from Exit 15 of Interstate 295 (I-295).
- Additional property amenities include a fitness center with locker room and showers, and a 55KW pad mounted generator.