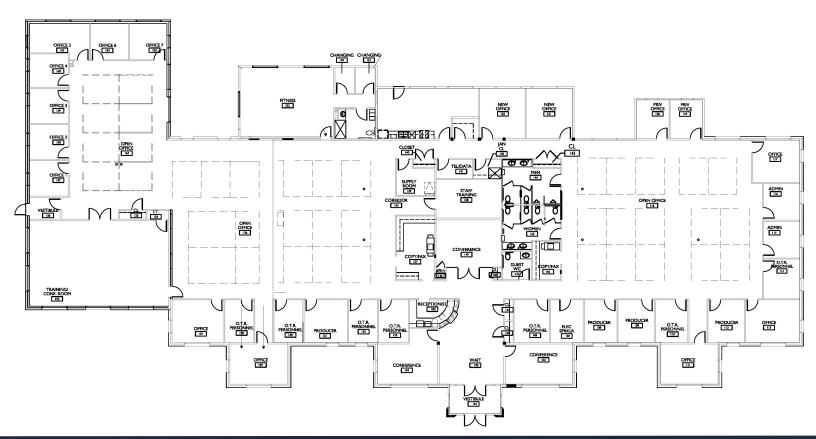

## **PROPERTY HIGHLIGHTS**

 16,168± SF flawlessly designed and maintained Class A office building with high-end finishes throughout.

 Beautifully landscaped with a patio and garden area that offers an unmatched office setting.

## **PROPERTY HIGHLIGHTS**

| OWNER                            | INS REALTY, LLC                                                                   |
|----------------------------------|-----------------------------------------------------------------------------------|
| ASSESSOR'S REFERENCE             | MAP R02, LOT D1                                                                   |
| BUILDING SIZE                    | 16,168± SF                                                                        |
| LAND AREA                        | 9.60± AC                                                                          |
| ZONING                           | OC - OFFICE COMMERCIAL                                                            |
| YEAR BUILT                       | 2005, WITH AN ADDITION IN 2015                                                    |
| CONSTRUCTION                     | WOODFRAME                                                                         |
| HEATING                          | GAS-FIRED, FORCED AIR-DUCT                                                        |
| COOLING                          | CENTRAL HVAC                                                                      |
| SPRINKLERS                       | 100% WET SYSTEM                                                                   |
| UTILITIES                        | PROPANE GAS & MUNICIPAL<br>WATER AND SEWER                                        |
| PARKING                          | 74± PARKING SPACES                                                                |
| TAX INCREMENT<br>FINANCING (TIF) | 50% REIMBURSEMENT OF ANNUAL<br>REAL ESTATE TAXES THROUGH JUNE<br>30, 2027.        |
| DATE AVAILABLE                   | FULLY LEASED TO HUB INTERNATIONAL UNTIL 09/30/24. SEE BROKER FOR LEASING DETAILS! |
| SALE PRICE                       | \$3,350,000                                                                       |
| LEASE RATE                       | \$17.00/SF NNN                                                                    |
| EST. NNN EXPENSES                | \$7.07/SF                                                                         |