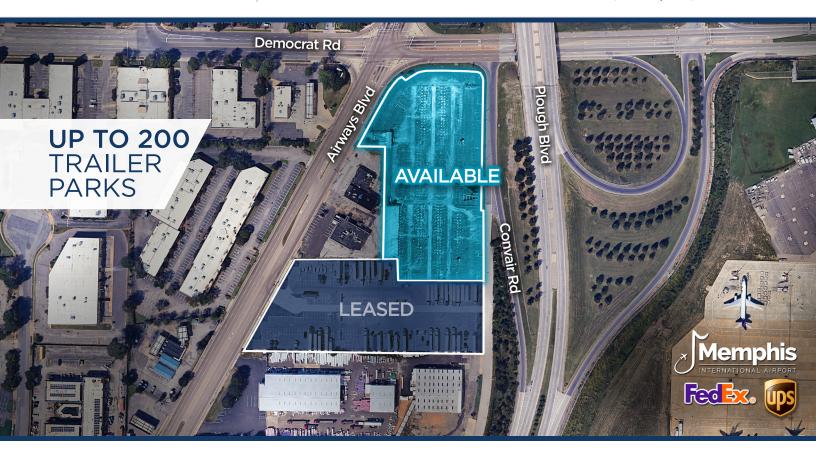

### 4.3 Acre Parking Lot

#### **Property Highlights**

- Parcel ID 060220 00055C
- 8.3 acres total
- 4.3 acres available for lease
- Fully fenced
- Up to 200 trailer parks
- Up to 900 car parks
- Fully paved
- Well lit
- · Zoning permits container stacking
- Adjacent to Memphis International Airport and FedEx Hub
- Quick access to major transit corridors including I-240 and I-55