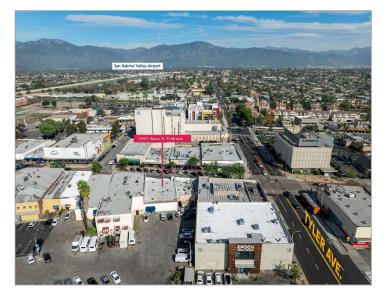

### Highlights

Convenient central location near freeways, metro hub, and airport

Area experiencing rapid gentrification

Affordable pricing compared to replacement costs

Busy area with dense population and foot traffic

Plenty of free public parking available

Transitioning into a vibrant shopping and entertainment hub

| Property Details                                 |             |                          |
|--------------------------------------------------|-------------|--------------------------|
| Price                                            |             | \$1,180,000              |
| No. Unit                                         |             | 0                        |
| Gross Lea                                        | asable Area | 3,735 SF                 |
| Total Lot S                                      | Size        | 0.19 AC                  |
| Property 1                                       | Гуре        | Retail                   |
| No. Storie                                       | es          | 1                        |
| Building C                                       | Class       | С                        |
| Year Built                                       |             | 1925                     |
| Status                                           |             | Active                   |
| LoopNet I                                        | D           | 30881732                 |
| No. Storie<br>Building C<br>Year Built<br>Status | Slass       | 1<br>C<br>1925<br>Active |