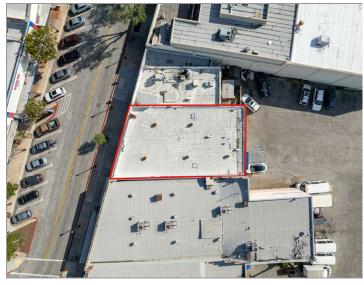

# 10952 Valley Mall, El Monte, CA 91731

Listing's Link: https://www.loopnet.com/listing/30881732

Plenty of free public parking available

Transitioning into a vibrant shopping and entertainment hub

| Property Details                                 |             |                          |
|--------------------------------------------------|-------------|--------------------------|
| Price                                            |             | \$1,180,000              |
| No. Unit                                         |             | 0                        |
| Gross Lea                                        | asable Area | 3,735 SF                 |
| Total Lot S                                      | Size        | 0.19 AC                  |
| Property 1                                       | Гуре        | Retail                   |
| No. Storie                                       | es          | 1                        |
| Building C                                       | Class       | С                        |
| Year Built                                       |             | 1925                     |
| Status                                           |             | Active                   |
| LoopNet I                                        | D           | 30881732                 |
| No. Storie<br>Building C<br>Year Built<br>Status | Slass       | 1<br>C<br>1925<br>Active |