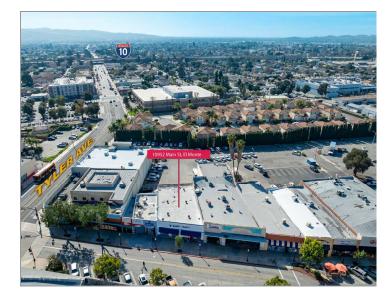

# 10952 Valley Mall, El Monte, CA 91731

Listing's Link: https://www.loopnet.com/listing/30881732

### Highlights

Convenient central location near freeways, metro hub, and airport

Area experiencing rapid gentrification

Affordable pricing compared to replacement costs

Busy area with dense population and foot traffic

Plenty of free public parking available

Transitioning into a vibrant shopping and entertainment hub

| Property Details                                 |             |                          |
|--------------------------------------------------|-------------|--------------------------|
| Price                                            |             | \$1,180,000              |
| No. Unit                                         |             | 0                        |
| Gross Lea                                        | asable Area | 3,735 SF                 |
| Total Lot S                                      | Size        | 0.19 AC                  |
| Property 1                                       | Гуре        | Retail                   |
| No. Storie                                       | es          | 1                        |
| Building C                                       | Class       | С                        |
| Year Built                                       |             | 1925                     |
| Status                                           |             | Active                   |
| LoopNet I                                        | D           | 30881732                 |
| No. Storie<br>Building C<br>Year Built<br>Status | Slass       | 1<br>C<br>1925<br>Active |