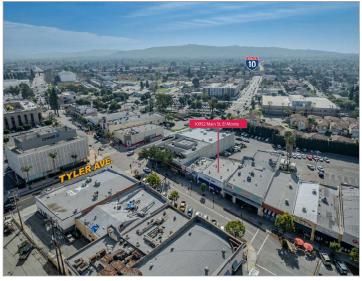

### Highlights

Convenient central location near freeways, metro hub, and airport

Area experiencing rapid gentrification

Affordable pricing compared to replacement costs

Busy area with dense population and foot traffic

Plenty of free public parking available

Transitioning into a vibrant shopping and entertainment hub

| Property Details                                 |             |                          |
|--------------------------------------------------|-------------|--------------------------|
| Price                                            |             | \$1,180,000              |
| No. Unit                                         |             | 0                        |
| Gross Lea                                        | asable Area | 3,735 SF                 |
| Total Lot S                                      | Size        | 0.19 AC                  |
| Property 1                                       | Гуре        | Retail                   |
| No. Storie                                       | es          | 1                        |
| Building C                                       | Class       | С                        |
| Year Built                                       |             | 1925                     |
| Status                                           |             | Active                   |
| LoopNet I                                        | D           | 30881732                 |
| No. Storie<br>Building C<br>Year Built<br>Status | Slass       | 1<br>C<br>1925<br>Active |