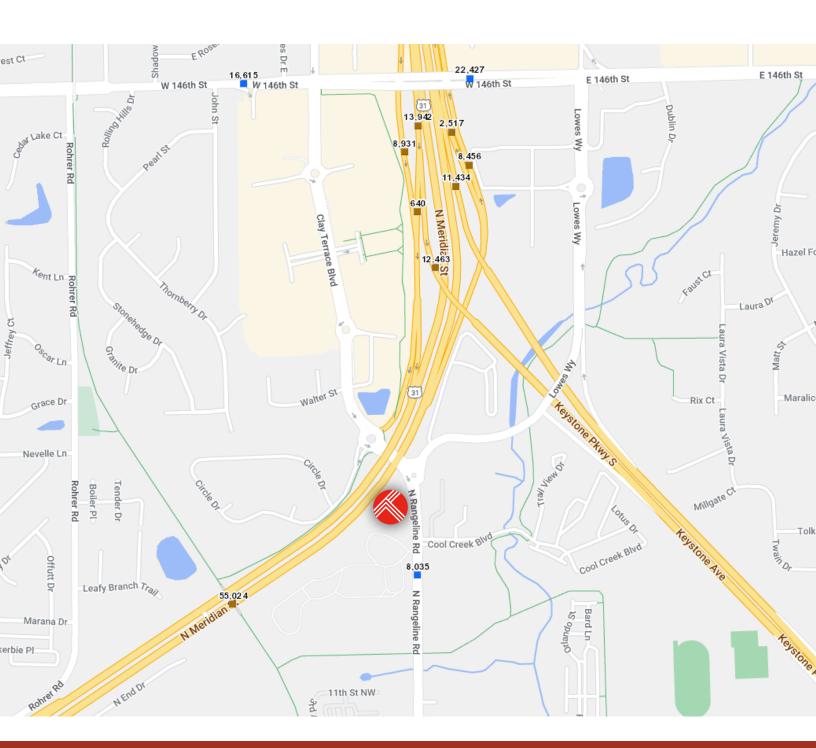

major retailers, restaurants, and office buildings.

#### **OFFERING SUMMARY**

| Lease Rate and Sale Price: | Contact Broker |
|----------------------------|----------------|
| Available SF:              | 0.42 Acres     |
| Lot Size:                  | 0.42 Acres     |

| DEMOGRAPHICS      | 1 MILE    | 3 MILES   | 5 MILES   |
|-------------------|-----------|-----------|-----------|
| Total Households  | 3,495     | 28,617    | 57,555    |
| Total Population  | 7,823     | 69,575    | 141,394   |
| Average HH Income | \$121,839 | \$129,588 | \$130,128 |
| ·                 | ,         | - /       | ,-        |



For Sale or For Lease/BTS







For Sale or For Lease/BTS

## Regional Map





For Sale or For Lease/BTS

Area Retailers





For Sale or For Lease/BTS

### Traffic Volumes





For Sale or For Lease/BTS

### Demographics



| POPULATION           | 1 MILE    | 3 MILES   | 5 MILES   |
|----------------------|-----------|-----------|-----------|
| Total Population     | 7,823     | 69,575    | 141,394   |
| Average Age          | 40.8      | 40.2      | 39.8      |
| Average Age (Male)   | 39.9      | 40.0      | 39.4      |
| Average Age (Female) | 41.4      | 40.0      | 40.3      |
| HOUSEHOLDS & INCOME  | 1 MILE    | 3 MILES   | 5 MILES   |
| Total Households     | 3,495     | 28,617    | 57,555    |
| # of Persons per HH  | 2.2       | 2.4       | 2.5       |
| Average HH Income    | \$121,839 | \$129,588 | \$130,128 |
| Average House Value  | \$311,118 | \$340,833 | \$329,602 |

<sup>\*</sup> Demographic data derived from 2020 ACS - US Census