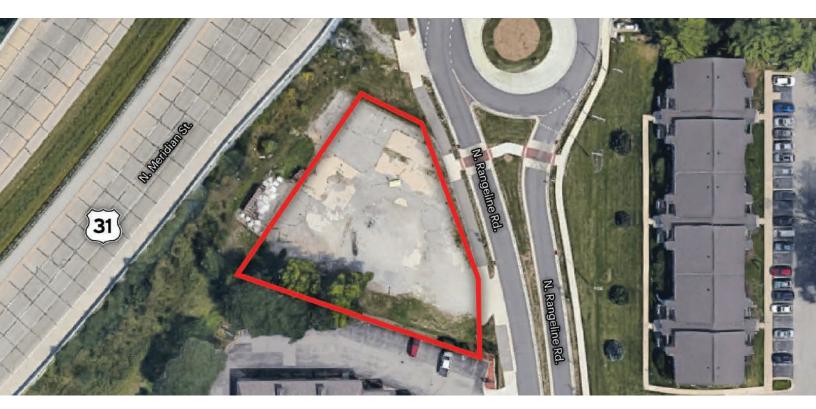

#### •GAS AND C-STORE RESTRICTED•

Development Located in the heart of Carmel, this .42 acre plot is ideal for a retail or office development. With its prime location, high visibility, and easy access to main arteries, this property presents a unique opportunity for developers and investors alike.

The site is currently zoned for commercial use and has all necessary utilities in place, including water, sewer, and electricity. The lot is flat and clear, ready for construction to begin immediately. The property is situated near Clay Terrace, surrounded by major retailers, restaurants, and office buildings.

#### **OFFERING SUMMARY**

| Lease Rate and Sale Price: | Contact Broker |
|----------------------------|----------------|
| Available SF:              | 0.42 Acres     |
| Lot Size:                  | 0.42 Acres     |