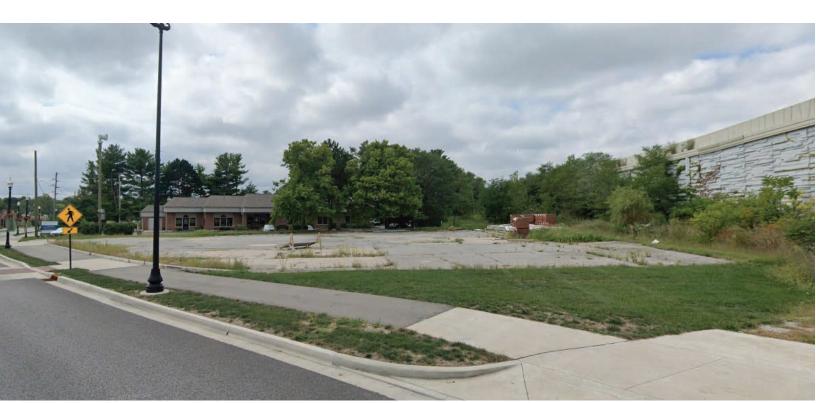

#### •GAS AND C-STORE RESTRICTED•

Development Located in the heart of Carmel, this .42 acre plot is ideal for a retail or office development. With its prime location, high visibility, and easy access to main arteries, this property presents a unique opportunity for developers and investors alike.

The site is currently zoned for commercial use and has all necessary utilities in place, including water, sewer, and electricity. The lot is flat and clear, ready for construction to begin immediately. The property is situated near Clay Terrace, surrounded by major retailers, restaurants, and office buildings.