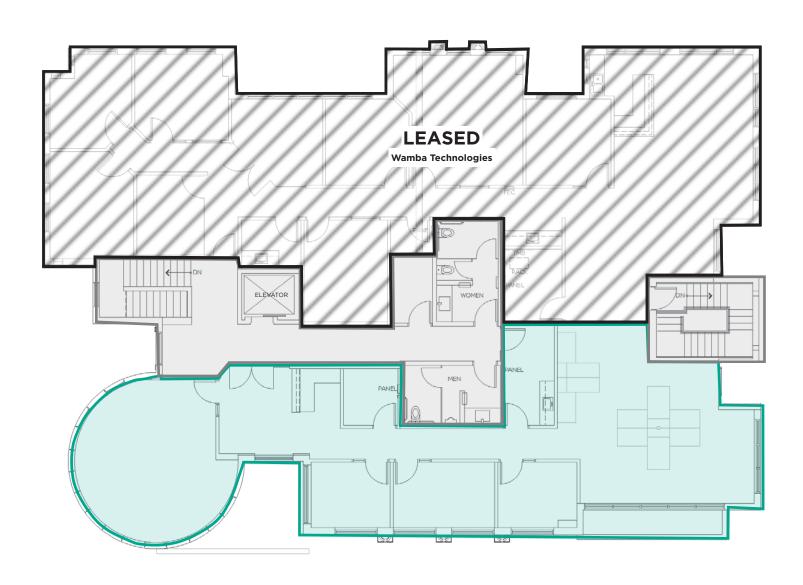

FOR LEASE

# LA VISTA BONITA

23200 N. PIMA ROAD | SCOTTSDALE, AZ 85255

LEV/ROSE

## PROPERTY SUMMARY

**PROPERTY HIGHLIGHTS** 

**Property Address:** 23200 N. Pima Road

Scottsdale, AZ 85255

**Rental Rate:** \$17.00/SF Full Service

Availability: Suite 100:  $\pm 3,235$  SF

Suite 200: ±2,303 SF

**Parking:** ±3.45/1,000 SF

Additional Street Parking Available

• Tremendous Opportunity for Building Signage along the Highly Trafficked Pima Road

• Incredible Sweeping Mountain Views

• Walking Distance to Shops and Restaurants including; AJ's, Mastro's, Preston's

• Highly Affluent Neighborhood including DC Ranch, Grayhawk, Troon, and Silverleaf



Suite 100: ±3,235 SF

Common Area





# 2ND FLOOR

Common Area









## **LOCATION HIGHLIGHTS**



5 MINUTES FROM 101 LOOP FREEWAY



30+ RESTAURANTS & 5+ GROCERY STORES WITHIN 5 MILES



30+ RETAIL STORES WITHIN 5 MILES





### **ZAK KOTTLER**

Partner 480.272.1493 zkottler@levrose.com

## **HUNTER CHASSE**

Vice President 480.289.4225 hchasse@levrose.com

### **CASEY KINDRED**

Marketing Manager 602.491.9294 ckindred@levrose.com