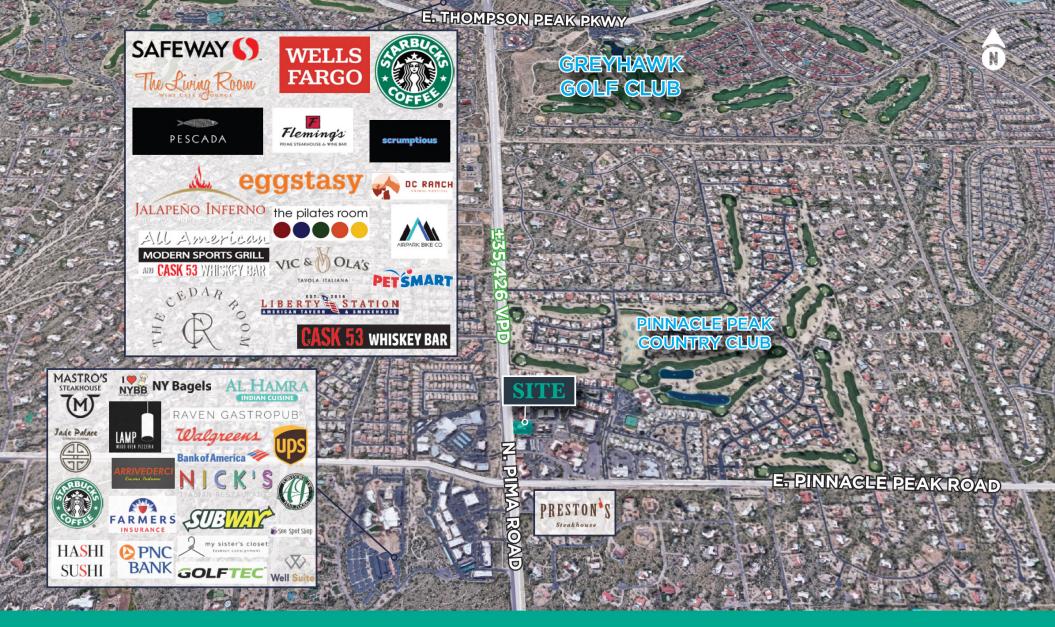

**Parking:** ±3.45/1,000 SF

Additional Street Parking Available

• Tremendous Opportunity for Building Signage along the Highly Trafficked Pima Road

• Incredible Sweeping Mountain Views

• Walking Distance to Shops and Restaurants including; AJ's, Mastro's, Preston's

• Highly Affluent Neighborhood including DC Ranch, Grayhawk, Troon, and Silverleaf

Suite 100: ±3,235 SF

Common Area

## **LOCATION HIGHLIGHTS**

5 MINUTES FROM 101 LOOP FREEWAY

30+ RESTAURANTS & 5+ GROCERY STORES WITHIN 5 MILES

30+ RETAIL STORES WITHIN 5 MILES