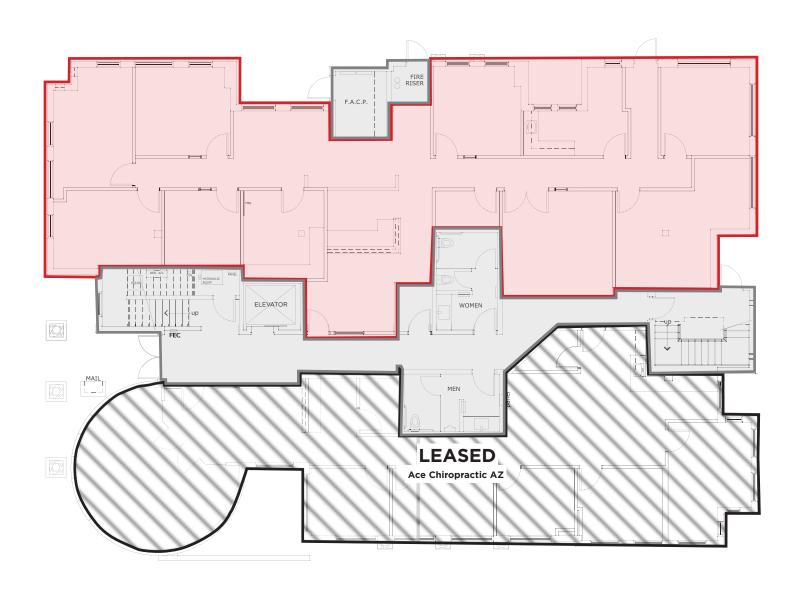

• Highly Affluent Neighborhood including DC Ranch, Grayhawk, Troon, and Silverleaf

Suite 100: ±3,235 SF

Common Area

# 2ND FLOOR

Common Area