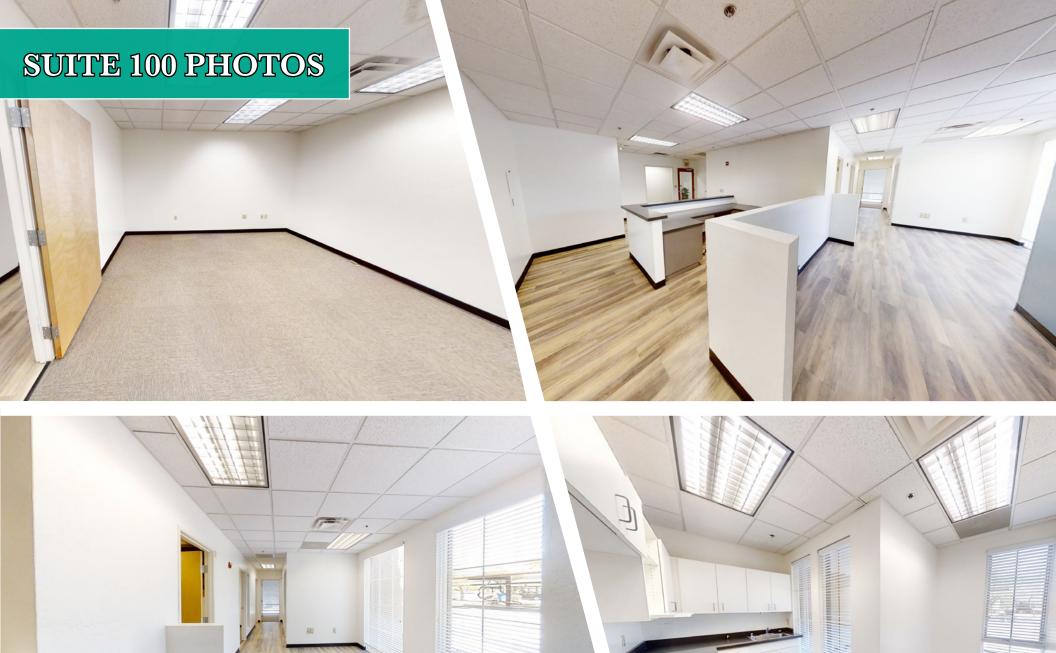

• Highly Affluent Neighborhood including DC Ranch, Grayhawk, Troon, and Silverleaf

Suite 100: ±3,235 SF

Common Area