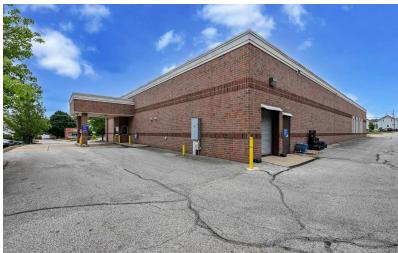

#### PROPERTY DESCRIPTION

Discover an exceptional leasing opportunity at 207 N Court St, Medina, OH. This prime property boasts a versatile layout ideal for a wide range of business ventures. With ample space, large windows flooding the interior with natural light, and a convenient location, this property offers an inviting and functional environment for success. Don't miss the chance to establish your presence in the busy Historic Downtown Medina area. Schedule a viewing today and unlock the potential of this remarkable leasing opportunity.

#### PROPERTY HIGHLIGHTS

- Versatile layout for various business uses
- · Abundant natural light from large windows
- · Convenient location for accessibility
- Ample space for operational needs
- · High visibility for business exposure
- Potential for customized branding and signage
- Secure and well-lit premises
- Spacious parking facilities for employees and customers