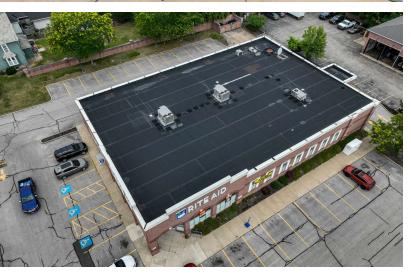

#### PROPERTY DESCRIPTION

Discover an exceptional leasing opportunity at 207 N Court St, Medina, OH. This prime property boasts a versatile layout ideal for a wide range of business ventures. With ample space, large windows flooding the interior with natural light, and a convenient location, this property offers an inviting and functional environment for success. Don't miss the chance to establish your presence in the busy Historic Downtown Medina area. Schedule a viewing today and unlock the potential of this remarkable leasing opportunity.

#### PROPERTY HIGHLIGHTS

- Versatile layout for various business uses
- · Abundant natural light from large windows
- · Convenient location for accessibility
- Ample space for operational needs
- · High visibility for business exposure
- Potential for customized branding and signage
- Secure and well-lit premises
- Spacious parking facilities for employees and customers