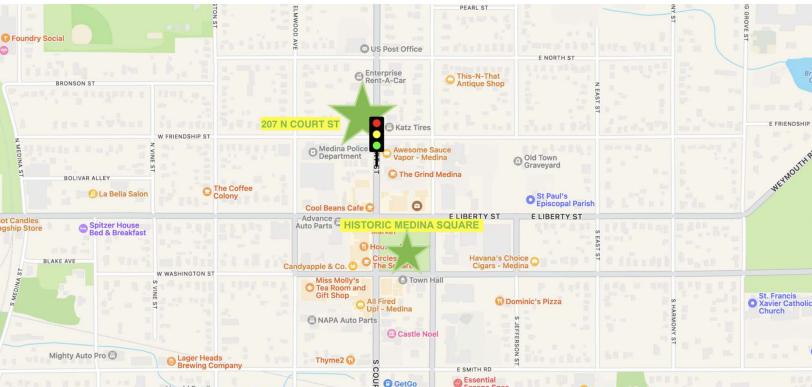

# 207 N Court St

207 N COURT ST, MEDINA, OH 44256

#### PROPERTY DESCRIPTION

Discover an exceptional leasing opportunity at 207 N Court St, Medina, OH. This prime property boasts a versatile layout ideal for a wide range of business ventures. With ample space, large windows flooding the interior with natural light, and a convenient location, this property offers an inviting and functional environment for success. Don't miss the chance to establish your presence in the busy Historic Downtown Medina area. Schedule a viewing today and unlock the potential of this remarkable leasing opportunity.

### LOCATION DESCRIPTION

Located in the heart of Medina, OH, the area surrounding the property offers a blend of historic charm and modern conveniences. Just a short drive from Greater Cleveland, this location provides easy access to a range of amenities and attractions. Nearby points of interest include Medina Square, featuring a variety of local shops and dining options, as well as the Medina County Courthouse. Investors in the Office / Office Building sector will appreciate the area's strong sense of community and growing business opportunities. With a thriving economy and a rich cultural scene, the City of Medina offers an ideal environment for commercial real estate investment.