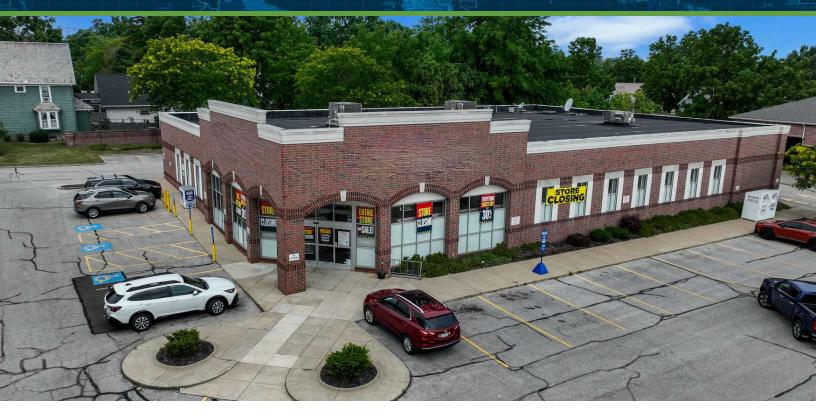

# 207 N Court St

207 N COURT ST, MEDINA, OH 44256

#### PROPERTY DESCRIPTION

Discover an exceptional leasing opportunity at 207 N Court St, Medina, OH. This prime property boasts a versatile layout ideal for a wide range of business ventures. With ample space, large windows flooding the interior with natural light, and a convenient location, this property offers an inviting and functional environment for success. Don't miss the chance to establish your presence in the busy Historic Downtown Medina area. Schedule a viewing today and unlock the potential of this remarkable leasing opportunity.

#### PROPERTY HIGHLIGHTS

- Versatile layout for various business uses
- · Abundant natural light from large windows
- · Convenient location for accessibility
- Ample space for operational needs
- · High visibility for business exposure
- Potential for customized branding and signage
- Secure and well-lit premises
- Spacious parking facilities for employees and customers