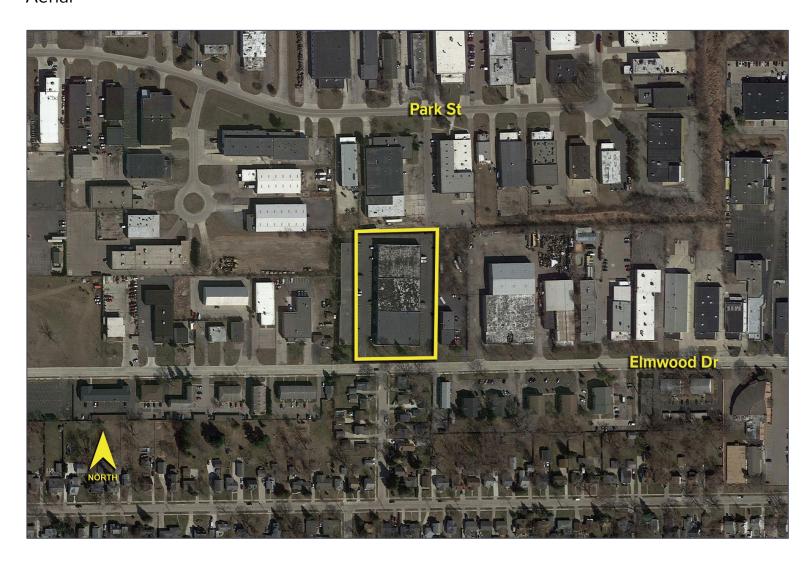

se contact:

KRIS PAWLOWSKI (248) 359 3801 kpawlowski@signatureassociates.com JOHN DROZE (248) 948 4191 jdroze@signatureassociates.com SIGNATURE ASSOCIATES

Industrial Sublease

#### Floor Plan



For more information, please contact:

KRIS PAWLOWSKI (248) 359 3801 kpawlowski@signatureassociates.com JOHN DROZE (248) 948 4191 jdroze@signatureassociates.com SIGNATURE ASSOCIATES

## 395 – 447 Elmwood Drive – Troy, Michigan

Industrial Sublease

2,320 Square Feet AVAILABLE

#### **Interior Photos**





For more information, please contact:

KRIS PAWLOWSKI (248) 359 3801 kpawlowski@signatureassociates.com JOHN DROZE (248) 948 4191 jdroze@signatureassociates.com SIGNATURE ASSOCIATES

## 395 – 447 Elmwood Drive – Troy, Michigan

Industrial Sublease

2,320 Square Feet AVAILABLE

#### **Aerial**