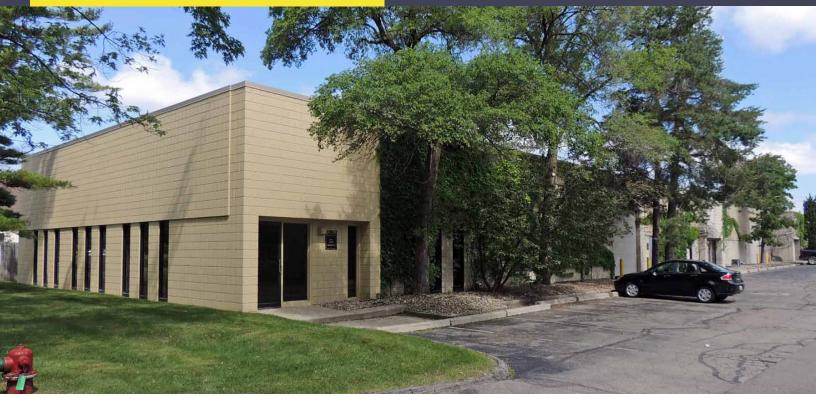

# 395-447 ELMWOOD DRIVE TROY, MICHIGAN

INDUSTRIAL SUBLEASE 2,320 Square Feet Available

#### PROPERTY FEATURES

- 2,320 square feet available
- 320 square feet of office
- (1) 12 x 14 grade level door
- Each unit has been recently renovated
- Centrally located near I-75 between 14 Mile and Rochester Road exits
- Variety of uses possible
- Lease Rate: \$10.00/sq. ft. Gross