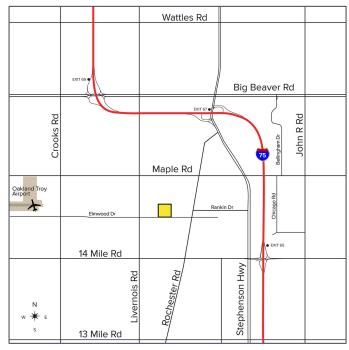

#### PROPERTY FEATURES

- 2,320 square feet available
- 320 square feet of office
- (1) 12 x 14 grade level door
- Each unit has been recently renovated
- Centrally located near I-75 between 14 Mile and Rochester Road exits
- Variety of uses possible
- Lease Rate: \$10.00/sq. ft. Gross