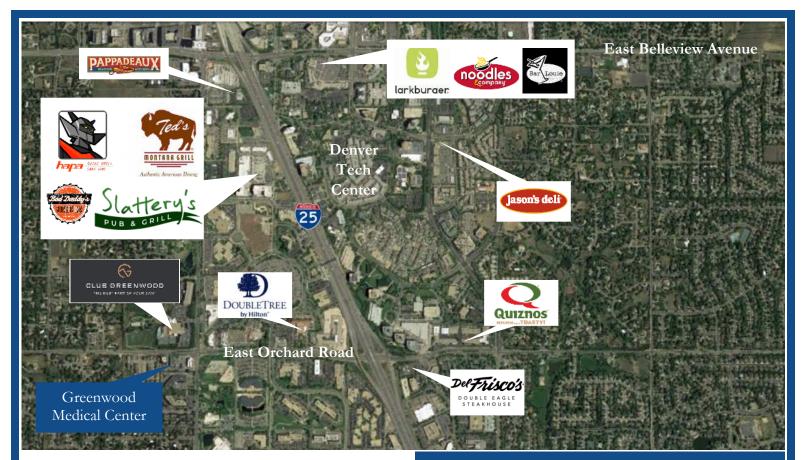

## Property Highlights:

- Located in the Denver Tech Center a short distance from Swedish Medical Center, HealthONE Centennial and Littleton-Porter Adventist Hospital.
- Tenancy includes HCA HealthONE and Cornerstone Health Community.
- Recently renovated interior with new LED lighting, common area finishes and upgraded signage.