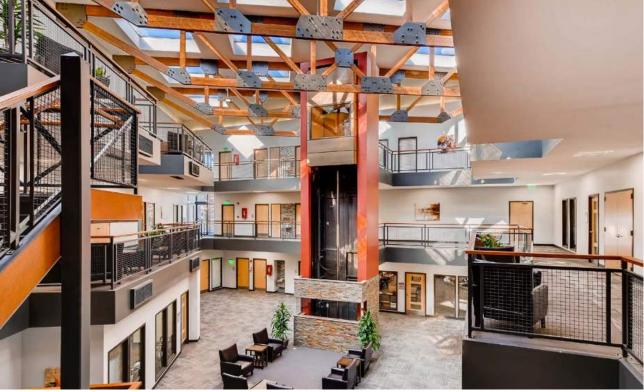

## Property Highlights:

- Located in the Denver Tech Center a short distance from Swedish Medical Center, HealthONE Centennial and Littleton-Porter Adventist Hospital.
- Tenancy includes HCA HealthONE and Cornerstone Health Community.
- Recently renovated interior with new LED lighting, common area finishes and upgraded signage.