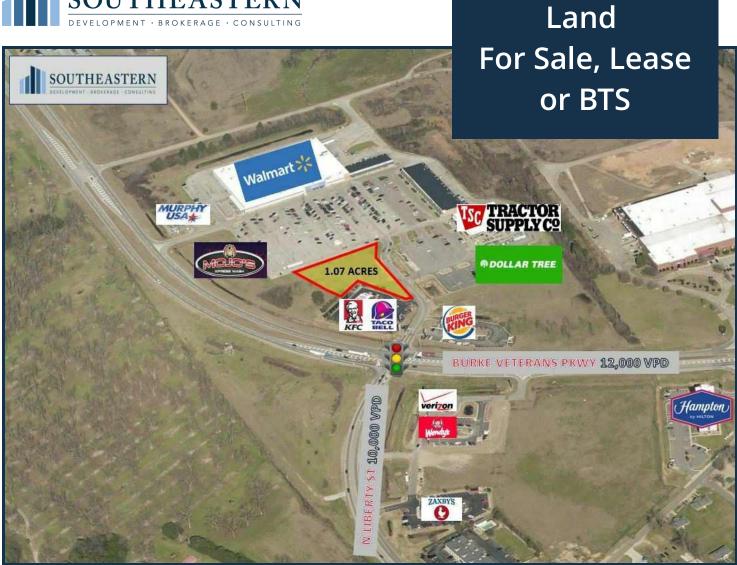

### **700 HOPKINS CORNER DRIVE**

Land For Sale, Lease or BTS

WAYNESBORO, GA 30830

SALE PRICE SUBJECT TO OFFER

Property Address: 700 Hopkins Corner Drive, Waynesboro,

GA 30830

Property Type: Land

APN: 065 016E

#### **LOCATION OVERVIEW**

Retail Opportunity just off Burke Veterans Pkwy in Waynesboro, GA. Adjacent to a Walmart Supercenter, this property offers unparalleled visibility and accessibility, ensuring a steady stream of potential customers. Benefit from high traffic flow and easy access. This is your opportunity to thrive in a premier retail location.