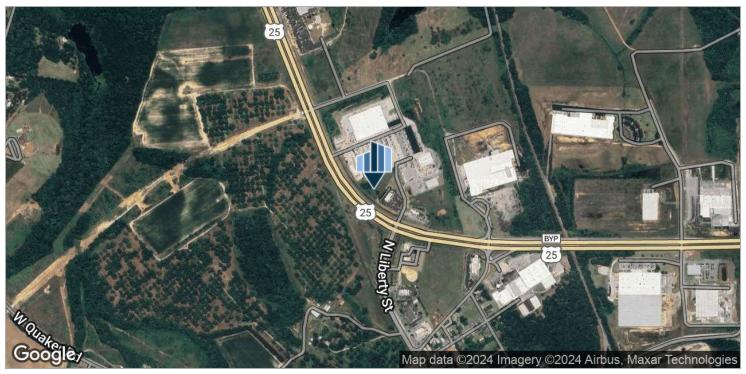

#### **LOCATION OVERVIEW**

Retail Opportunity just off Burke Veterans Pkwy in Waynesboro, GA. Adjacent to a Walmart Supercenter, this property offers unparalleled visibility and accessibility, ensuring a steady stream of potential customers. Benefit from high traffic flow and easy access. This is your opportunity to thrive in a premier retail location.