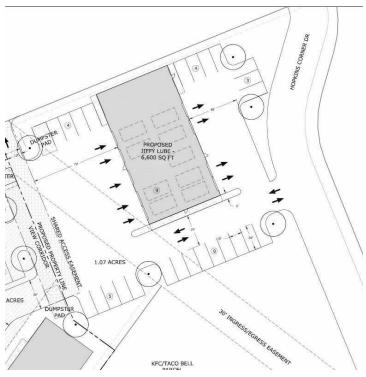

, GA 30830

### **Property features**

Listing Price: Subject To Offer

Property Size: 1.07 Acres

**Zoning: Commercial** Parcel ID: 065 016E



Presented By:



### **700 HOPKINS CORNER DRIVE**

Land For Sale, Lease or BTS

WAYNESBORO, GA 30830

SALE PRICE SUBJECT TO OFFER

Property Address: 700 Hopkins Corner Drive, Waynesboro,

GA 30830

Property Type: Land

APN: 065 016E

Lot Size: 1.07 AC

Zoning: Commercial



Pad Ready Outparcel

#### **LOCATION OVERVIEW**

Retail Opportunity just off Burke Veterans Pkwy in Waynesboro, GA. Adjacent to a Walmart Supercenter, this property offers unparalleled visibility and accessibility, ensuring a steady stream of potential customers. Benefit from high traffic flow and easy access. This is your opportunity to thrive in a premier retail location.





Presented By:



## **700 HOPKINS CORNER DRIVE**

Land For Sale, Lease or BTS

WAYNESBORO, GA 30830





Presented By:



# **700 HOPKINS CORNER DRIVE**

Land For Sale, Lease or BTS

WAYNESBORO, GA 30830



| POPULATION                            | 0.3 MILES       | 0.5 MILES        | 1 MILE        |
|---------------------------------------|-----------------|------------------|---------------|
| Total population                      | 29              | 285              | 1,979         |
| Median age                            | 39              | 38               | 38            |
| Median age (male)                     | 36              | 37               | 36            |
| Median age (Female)                   | 41              | 40               | 41            |
|