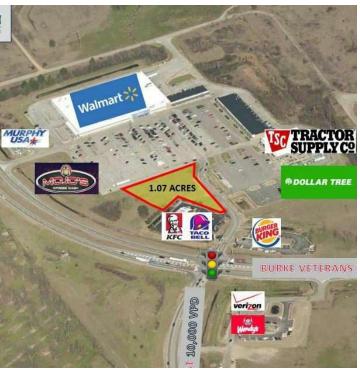

### **700 HOPKINS CORNER DRIVE**

Land For Sale, Lease or BTS

WAYNESBORO, GA 30830

SALE PRICE SUBJECT TO OFFER

Property Address: 700 Hopkins Corner Drive, Waynesboro,

GA 30830

Property Type: Land

APN: 065 016E

#### **LOCATION OVERVIEW**

Retail Opportunity just off Burke Veterans Pkwy in Waynesboro, GA. Adjacent to a Walmart Supercenter, this property offers unparalleled visibility and accessibility, ensuring a steady stream of potential customers. Benefit from high traffic flow and easy access. This is your opportunity to thrive in a premier retail location.