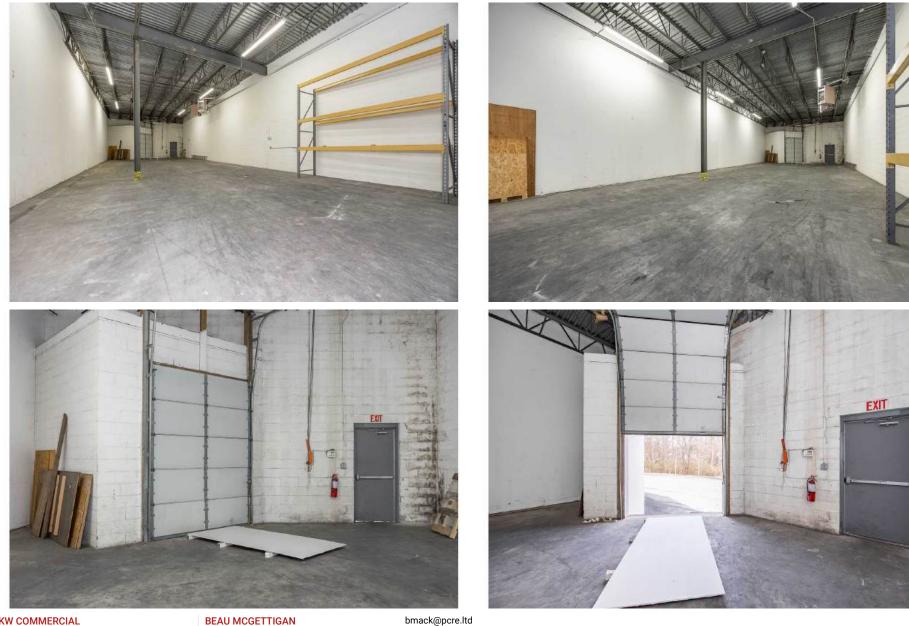

### PROPERTY PHOTOS 640 SNYDER AVENUE

Each Office Independently Owned and Operated

BEAU MCGETTIGAN Director - Philadelphia Suburban West O: (484) 459-7882 bmack@pcre.ltd Pennsylvania

Office Space: 750 sq. ft., including a powder room. Warehouse Space: 2,550 sq. ft., featuring 17-foot ceilings and a loading dock with an 8' x 10' overhead door for seamless operations. This property provides all necessary utilities, making it ideal for businesses requiring a combination of office and industrial functionality.

## **Property Highlights**

- Utilities: Electric, natural gas, sewer, and water available.
- Electric Service: 200+ Amp service.
- Ceiling Height: 17 feet clearance in the warehouse area.
- Loading Dock: Includes an 8' x 10' overhead door for deliveries and logistics.
- Plentiful Parking Available