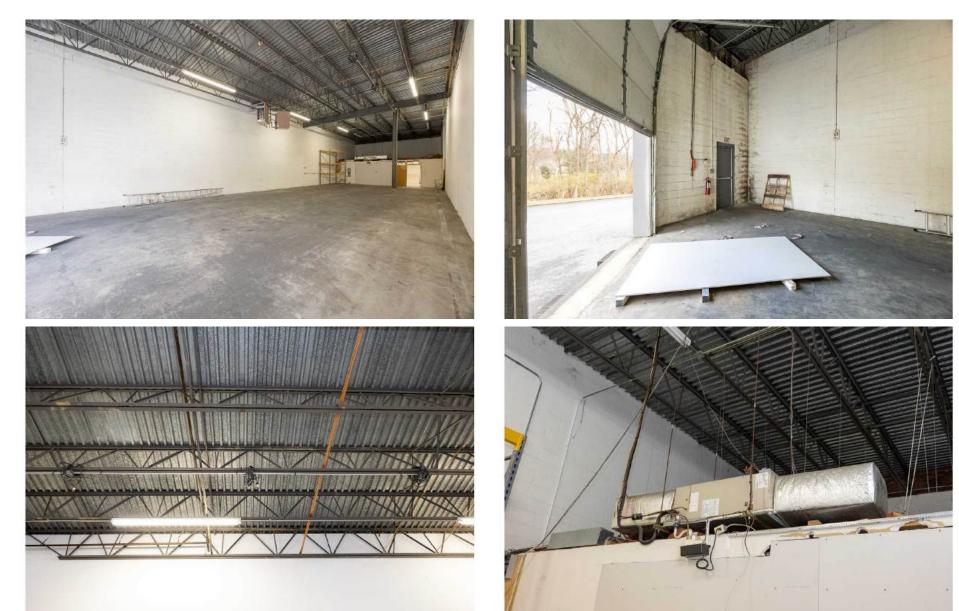

### PROPERTY PHOTOS 640 SNYDER AVENUE

Each Office Independently Owned and Operated

BEAU MCGETTIGAN Director - Philadelphia Suburban West O: (484) 459-7882 bmack@pcre.ltd Pennsylvania

Office Space: 750 sq. ft., including a powder room. Warehouse Space: 2,550 sq. ft., featuring 17-foot ceilings and a loading dock with an 8' x 10' overhead door for seamless operations. This property provides all necessary utilities, making it ideal for businesses requiring a combination of office and industrial functionality.

## **Property Highlights**

- Utilities: Electric, natural gas, sewer, and water available.
- Electric Service: 200+ Amp service.
- Ceiling Height: 17 feet clearance in the warehouse area.
- Loading Dock: Includes an 8' x 10' overhead door for deliveries and logistics.
- Plentiful Parking Available