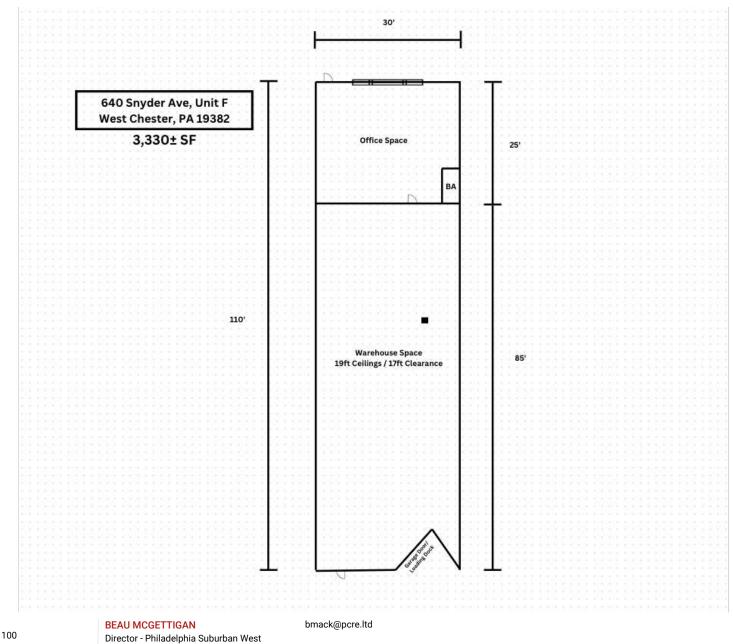

# FLOORPLAN

KW COMMERCIAL 131 Woodcutter St Suite 100 Exton, PA 19341

Each Office Independently Owned and Operated

0: (484) 459-7882

bmack@pcre.ltd Pennsylvania

## **Executive Summary**

An exceptional opportunity to own light industrial/flex space in West Goshen Township, conveniently located near Route 202 and just minutes from the heart of West Chester. This one-level, 3,300-squarefoot unit offers a flexible layout suitable for various industrial, warehouse, or office uses.

Office Space: 750 sq. ft., including a powder room. Warehouse Space: 2,550 sq. ft., featuring 17-foot ceilings and a loading dock with an 8' x 10' overhead door for seamless operations. This property provides all necessary utilities, making it ideal for businesses requiring a combination of office and industrial functionality.