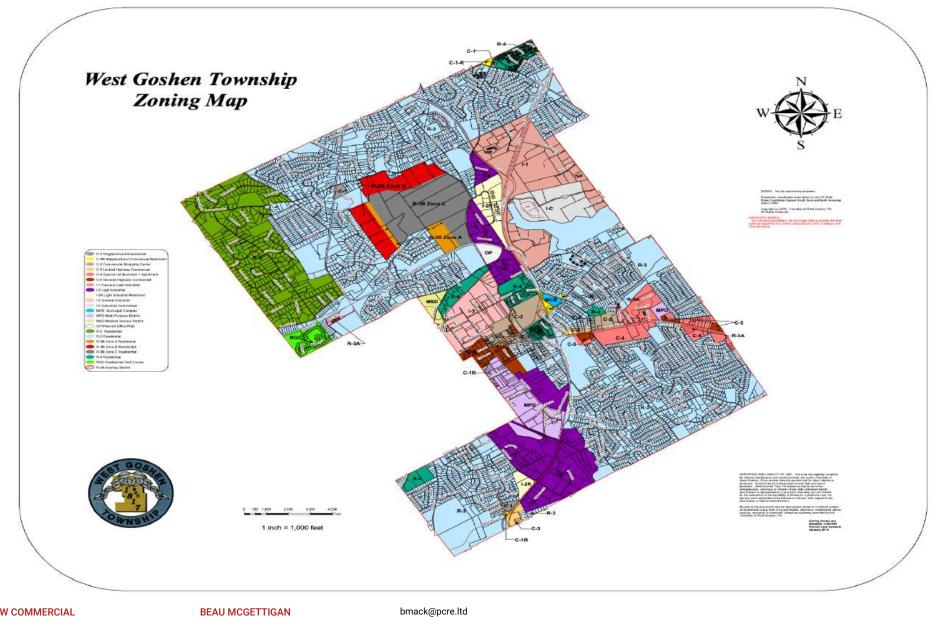

### **ZONING MAP** 640 SNYDER AVENUE

KW COMMERCIAL 131 Woodcutter St Suite 100 Exton, PA 19341

Located in the I-2 Light Industrial District, this property offers excellent accessibility to major routes, including Route 202, providing easy connectivity to the surrounding region. Its proximity to West Chester ensures convenient access to local businesses, services, and amenities.

#### **Parcel Details**

| Parcel ID         | 52-05Q-0049.0600      |
|-------------------|-----------------------|
| County:           | Chester County        |
| Municipality Name | West Goshen Township  |
| Zoning:           | I-2: Light Industrial |