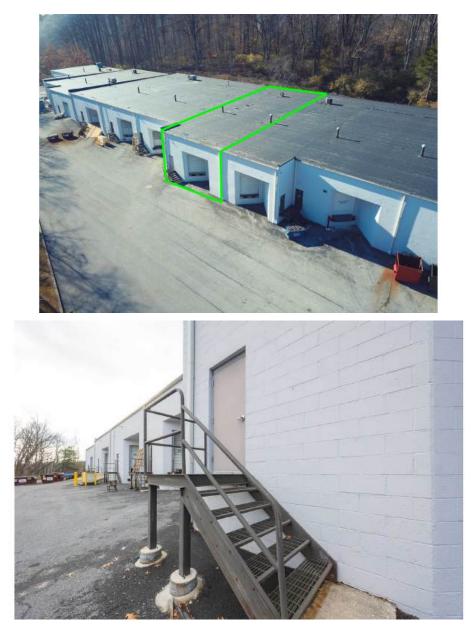

# FLOORPLAN

KW COMMERCIAL 131 Woodcutter St Suite 100 Exton, PA 19341

Each Office Independently Owned and Operated

0: (484) 459-7882

bmack@pcre.ltd Pennsylvania