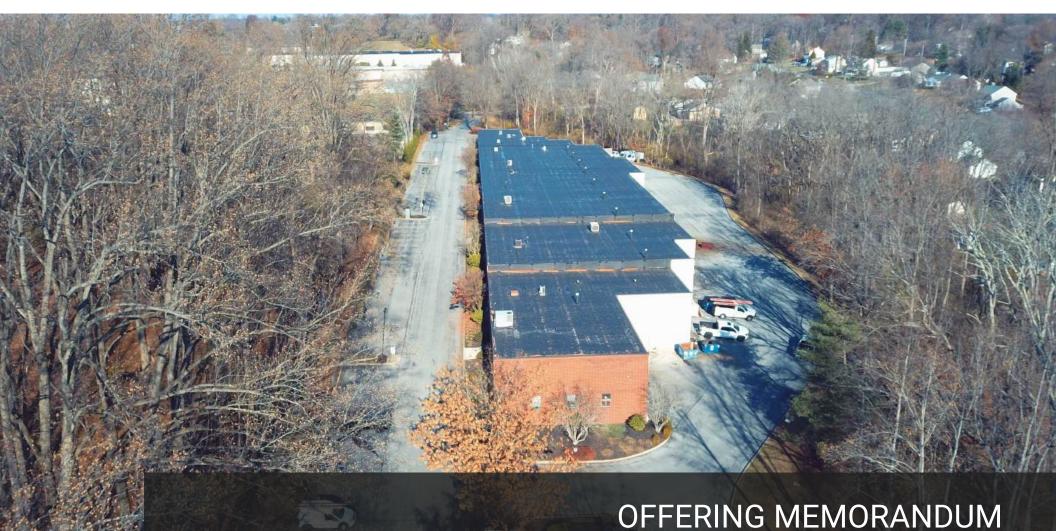

# 640 SNYDER AVE, UNIT F WEST CHESTER PA

640 SNYDER AVENUE, WEST CHESTER, PA 19382

## **Executive Summary**

An exceptional opportunity to own light industrial/flex space in West Goshen Township, conveniently located near Route 202 and just minutes from the heart of West Chester. This one-level, 3,300-squarefoot unit offers a flexible layout suitable for various industrial, warehouse, or office uses.