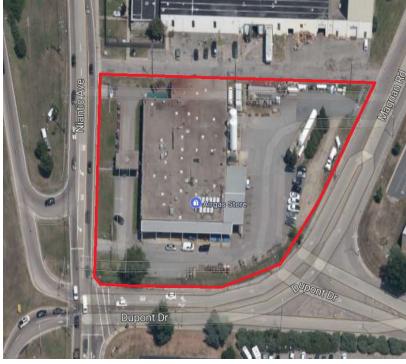

# **LOCATION MAP**

#### **LOCATION DESCRIPTION**

88 Niantic Avenue is located in the well-established Huntington Industrial Park on the corner of Niantic Avenue and Dupont Drive in Providence, Rhode Island immediately off of the Route 10 connector to I-95 north and south. This premier industrial park consists of company types ranging from manufacturing, R&D, office, and distribution/warehouse and is centrally located for ideal distribution needs and strong labor pool options.