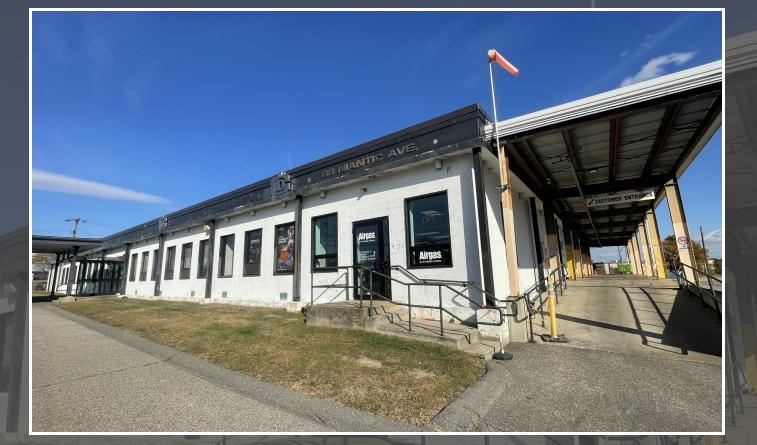

# **88 NIANTIC AVENUE**

Providence, RI 02907

### 88 NIANTIC AVENUE Providence, RI 02907

#### **PROPERTY DESCRIPTION**

88 Niantic Avenue consists of a 23,868 square-foot concrete block building situated on 2.17 acres. The lot is fenced and contains exterior parking and outdoor storage areas. The building contains approximately 5,700 SF of office/retail/showroom space and approximately 18,168 SF of storage / manufacturing space with 10'-11' clear ceiling heights, 1 grade-level door that opens to an interior loading dock, and a loading platform with 7 docks (expandable).

#### **LOCATION DESCRIPTION**

88 Niantic Avenue is located in the well-established Huntington Industrial Park on the corner of Niantic Avenue and Dupont Drive in Providence, Rhode Island immediately off of the Route 10 connector to I-95 north and south. This premier industrial park consists of company types ranging from manufacturing, R&D, office, and distribution/warehouse and is centrally located for ideal distribution needs and strong labor pool options.

#### **PROPERTY HIGHLIGHTS**

- Huntington Industrial Park
- Fenced-In Corner Lot
- Loading Platform (7 Docks/Expandable)
- 1 Grade Level Door to Interior Loading Dock
- Fully Sprinklered
- New Rubber Roof
- Annual Taxes \$31,649.67