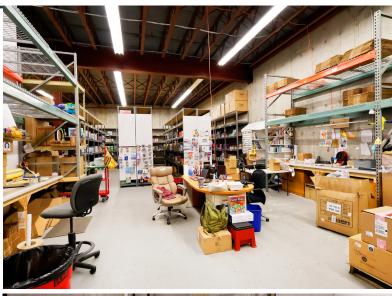

|
| PARKING:                         | 1.17/1,000 SF                                                                          |
| CLEAR HEIGHT:                    | 14'                                                                                    |
| LOADING:                         | One (1) Tailboard Loading<br>Dock                                                      |
| FURNITURE:                       | Negotiable                                                                             |
| TERM:                            | Through 9/30/2026                                                                      |
| WAVERLEY OAKS<br>PARK AMENITIES: | Athletic Club, Walking<br>Trails, Cafe, Mighty Squirrel<br>Brewery, Shuttle to Alewife |

Station, Food Trucks











#### **FLOOR PLANS**

#### FLOOR 1 | 2,000 - 6,000 SF



**OFFICE/FLEX/WAREHOUSE** 

## **411 WAVERLEY OAKS ROAD**

Waltham, Massachusetts



#### **CONTACT US TO ARRANGE A TOUR**

PATRICK GRADY 781.820.9881 pgrady@hunnemanre.com sjames@hunnemanre.com jboudrot@hunnemanre.com

**STEVE JAMES** 617.775.9720

#### **JIM BOUDROT**

617.957.1407

**HENRY BIRMINGHAM** 508.903.7627 hbirmingham@hunnemanre.com



303 Congress Street, Boston, MA 02210 617.457.3400 www.hunnemanre.com

@2023 Hunneman. All rights reserved. All information has been obtained from sources believed reliable but no warranty or representation is verified for accuracy or completeness. Caution and independent investigation of property and information should be verified. Reliance on this information is at your own risk