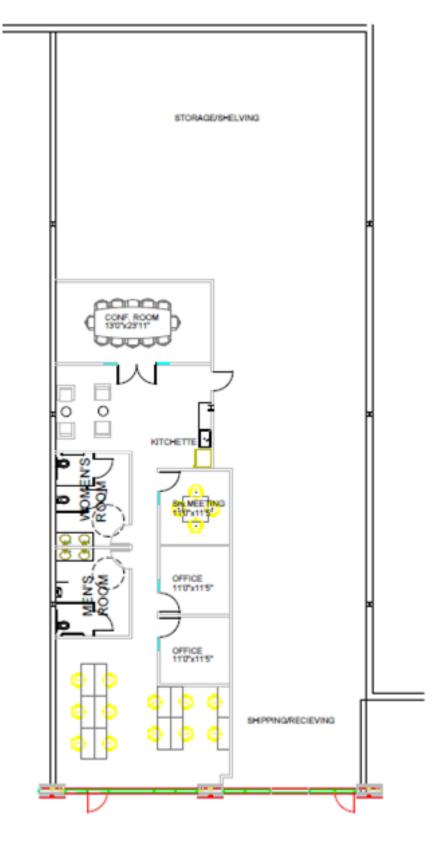

#### **FLOOR PLANS**

#### FLOOR 1 | 2,000 - 6,000 SF

**OFFICE/FLEX/WAREHOUSE** 