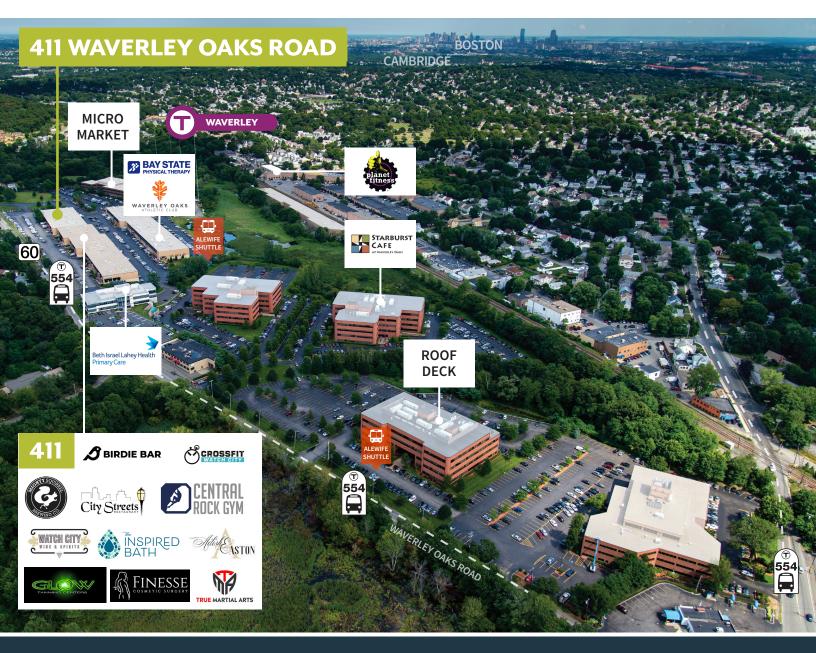

#### **PROPERTY SPECIFICATIONS**

| BUILDING SIZE:                   | 207,600 SF                                                                             |
|----------------------------------|----------------------------------------------------------------------------------------|
| AVAILABLE SPACE:                 | First Floor: 2,000 - 6,000 SF                                                          |
| PARKING:                         | 1.17/1,000 SF                                                                          |
| CLEAR HEIGHT:                    | 14'                                                                                    |
| LOADING:                         | One (1) Tailboard Loading<br>Dock                                                      |
| FURNITURE:                       | Negotiable                                                                             |
| TERM:                            | Through 9/30/2026                                                                      |
| WAVERLEY OAKS<br>PARK AMENITIES: | Athletic Club, Walking<br>Trails, Cafe, Mighty Squirrel<br>Brewery, Shuttle to Alewife |

Station, Food Trucks