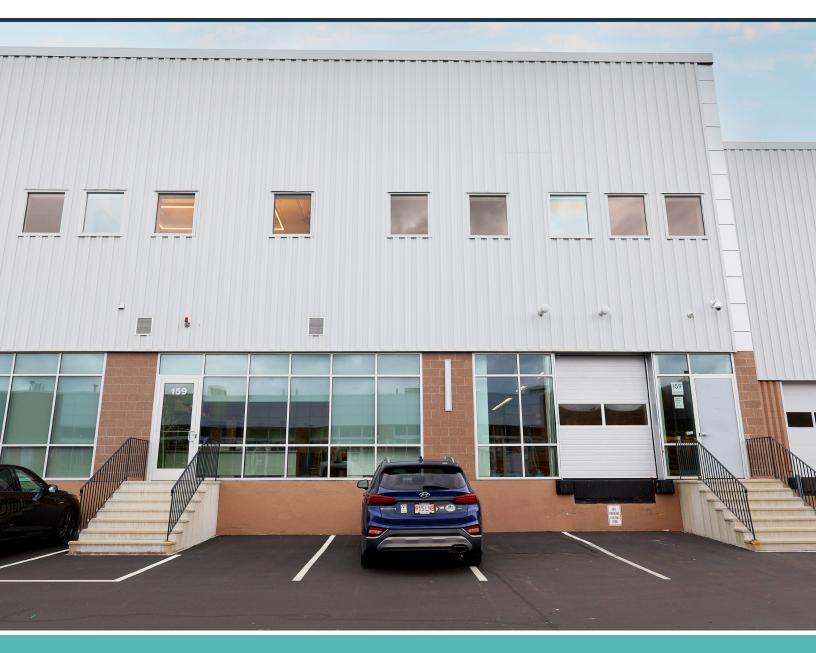

# **411 WAVERLEY OAKS ROAD**

Waltham, Massachusetts

### **411 WAVERLEY OAKS ROAD**

Waltham, Massachusetts

#### **PROPERTY SPECIFICATIONS**

| BUILDING SIZE:                   | 207,600 SF                                                                             |
|----------------------------------|----------------------------------------------------------------------------------------|
| AVAILABLE SPACE:                 | First Floor: 2,000 - 6,000 SF                                                          |
| PARKING:                         | 1.17/1,000 SF                                                                          |
| CLEAR HEIGHT:                    | 14'                                                                                    |
| LOADING:                         | One (1) Tailboard Loading<br>Dock                                                      |
| FURNITURE:                       | Negotiable                                                                             |
| TERM:                            | Through 9/30/2026                                                                      |
| WAVERLEY OAKS<br>PARK AMENITIES: | Athletic Club, Walking<br>Trails, Cafe, Mighty Squirrel<br>Brewery, Shuttle to Alewife |