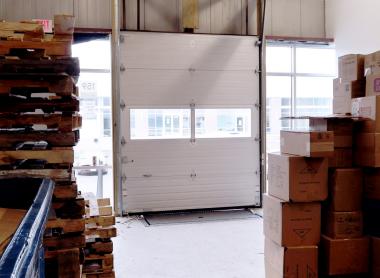

#### **PROPERTY SPECIFICATIONS**

| BUILDING SIZE:                   | 207,600 SF                                                                             |
|----------------------------------|----------------------------------------------------------------------------------------|
| AVAILABLE SPACE:                 | First Floor: 2,000 - 6,000 SF                                                          |
| PARKING:                         | 1.17/1,000 SF                                                                          |
| CLEAR HEIGHT:                    | 14'                                                                                    |
| LOADING:                         | One (1) Tailboard Loading<br>Dock                                                      |
| FURNITURE:                       | Negotiable                                                                             |
| TERM:                            | Through 9/30/2026                                                                      |
| WAVERLEY OAKS<br>PARK AMENITIES: | Athletic Club, Walking<br>Trails, Cafe, Mighty Squirrel<br>Brewery, Shuttle to Alewife |