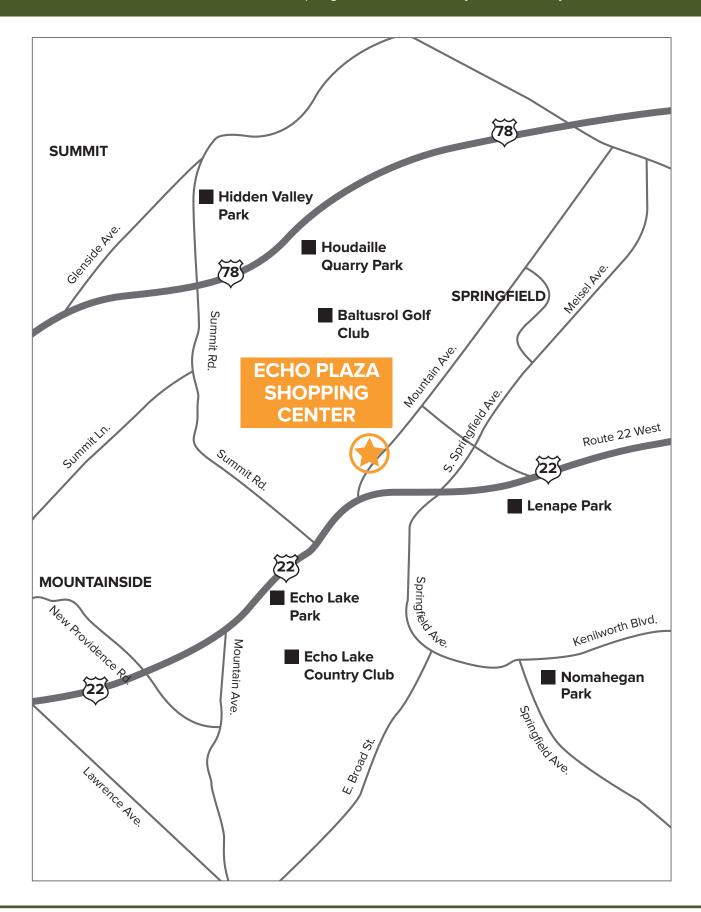

901 Mountain Avenue | Springfield | Union County | New Jersey

Echo Plaza Shopping Center is a 66,567 sf (+/-) community retail center with excellent visibility and easy access along Route 22, the most heavily trafficked retail corridor in Northern New Jersey. Retail centers within three miles of Echo Plaza Shopping Center include regional or power centers, community centers, neighborhood centers and free standing retail properties.

Echo Plaza Shopping Center is part of Echo Executive Plaza, which also consists of Echo Executive Plaza Office Building: a 41,100 sf (+/-) office building.

| DEMOGRAPHICS             |           |           |           |
|--------------------------|-----------|-----------|-----------|
| Radius                   | 3 Miles   | 5 Miles   | 7 Miles   |
| Population               | 103,755   | 319,902   | 773,703   |
| Households               | 38,336    | 115,568   | 275,335   |
| Average Household Income | \$125,484 | \$127,614 | \$119,589 |