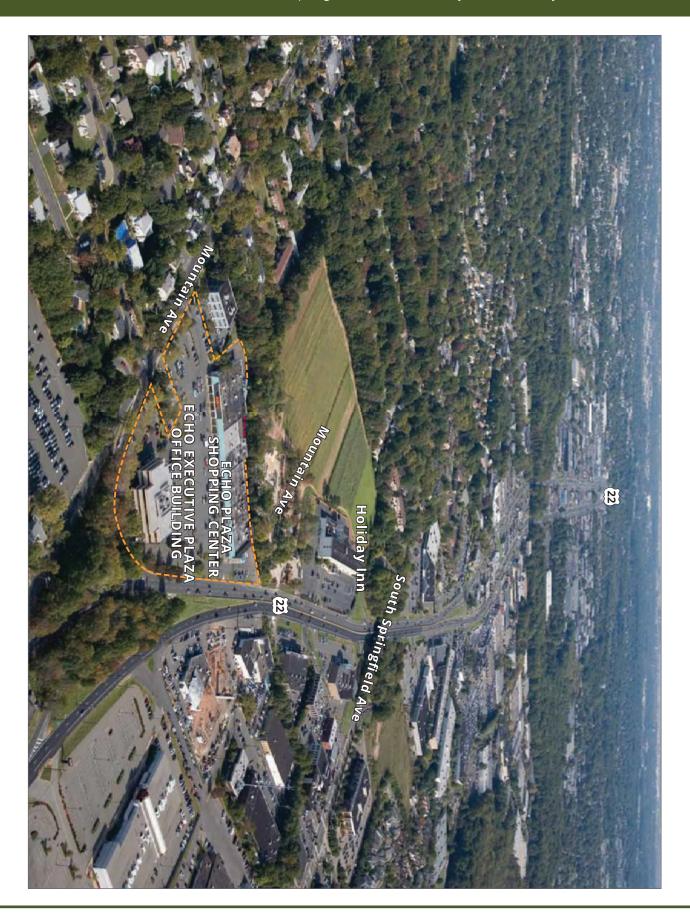

901 Mountain Avenue | Springfield | Union County | New Jersey

Echo Plaza Shopping Center is a 66,567 sf (+/-) community retail center with excellent visibility and easy access along Route 22, the most heavily trafficked retail corridor in Northern New Jersey. Retail centers within three miles of Echo Plaza Shopping Center include regional or power centers, community centers, neighborhood centers and free standing retail properties.

Echo Plaza Shopping Center is part of Echo Executive Plaza, which also consists of Echo Executive Plaza Office Building: a 41,100 sf (+/-) office building.

| DEMOGRAPHICS             |           |           |           |
|--------------------------|-----------|-----------|-----------|
| Radius                   | 3 Miles   | 5 Miles   | 7 Miles   |
| Population               | 103,755   | 319,902   | 773,703   |
| Households               | 38,336    | 115,568   | 275,335   |
| Average Household Income | \$125,484 | \$127,614 | \$119,589 |