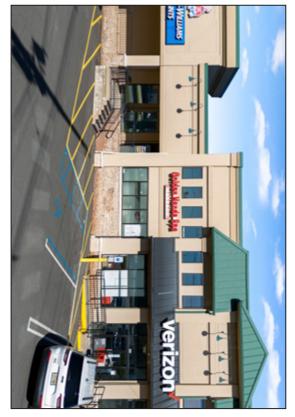

901 Mountain Avenue | Springfield | Union County | New Jersey

Echo Plaza Shopping Center is a 66,567 sf (+/-) community retail center with excellent visibility and easy access along Route 22, the most heavily trafficked retail corridor in Northern New Jersey. Retail centers within three miles of Echo Plaza Shopping Center include regional or power centers, community centers, neighborhood centers and free standing retail properties.

#### **CURRENT TENANTS INCLUDE:**

SUITE SIZES FOR LEASE FROM: 24,756 sf (+/-) - WILL DIVIDE