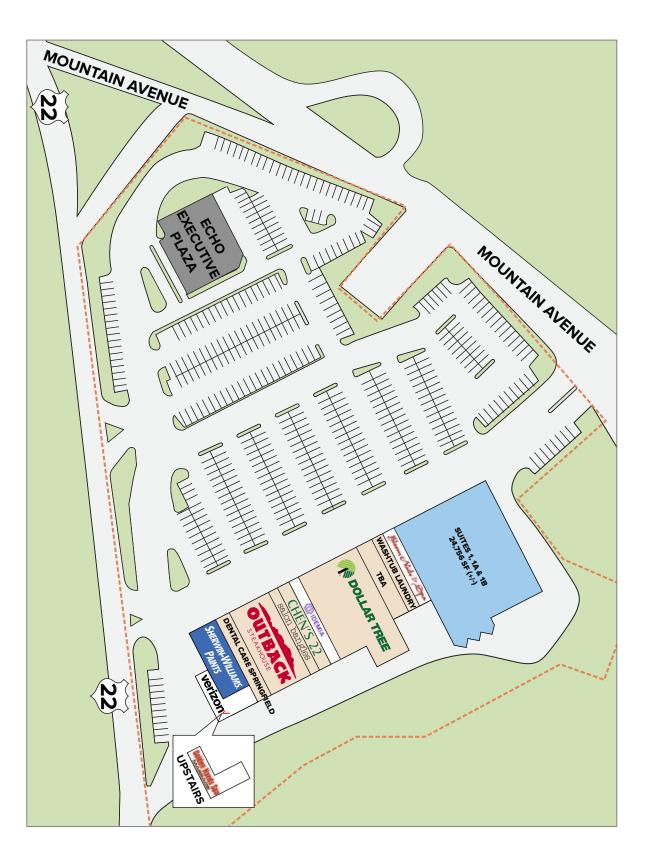

901 Mountain Avenue | Springfield | Union County | New Jersey

Echo Plaza Shopping Center is a 66,567 sf (+/-) community retail center with excellent visibility and easy access along Route 22, the most heavily trafficked retail corridor in Northern New Jersey. Retail centers within three miles of Echo Plaza Shopping Center include regional or power centers, community centers, neighborhood centers and free standing retail properties.

Echo Plaza Shopping Center is part of Echo Executive Plaza, which also consists of Echo Executive Plaza Office Building: a 41,100 sf (+/-) office building.

| DEMOGRAPHICS             |           |           |           |
|--------------------------|-----------|-----------|-----------|
| Radius                   | 3 Miles   | 5 Miles   | 7 Miles   |
| Population               | 103,755   | 319,902   | 773,703   |
| Households               | 38,336    | 115,568   | 275,335   |
| Average Household Income | \$125,484 | \$127,614 | \$119,589 |

#### **CURRENT TENANTS INCLUDE:**

SUITE SIZES FOR LEASE FROM: 24,756 sf (+/-) - WILL DIVIDE

#### **FEATURES**

- Optional built to suit retail space designed to fit your individual needs
- · Separate utilities for each suite
- 350 Surface parking spaces
- High-speed internet access available
- Tremendous visibility
- · Located on 6.48 acres
- Security monitors situated along building's perimeter
- Fully sprinklered building
- Highway commercial zoning
- Frontage on Route 22 and Mountain Avenue