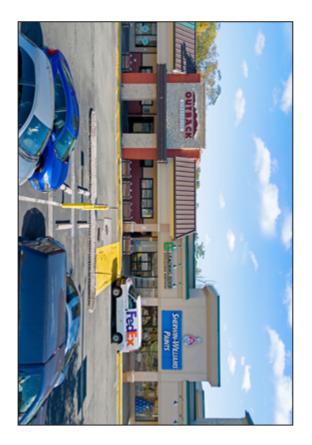

#### **CURRENT TENANTS INCLUDE:**

SUITE SIZES FOR LEASE FROM: 24,756 sf (+/-) - WILL DIVIDE