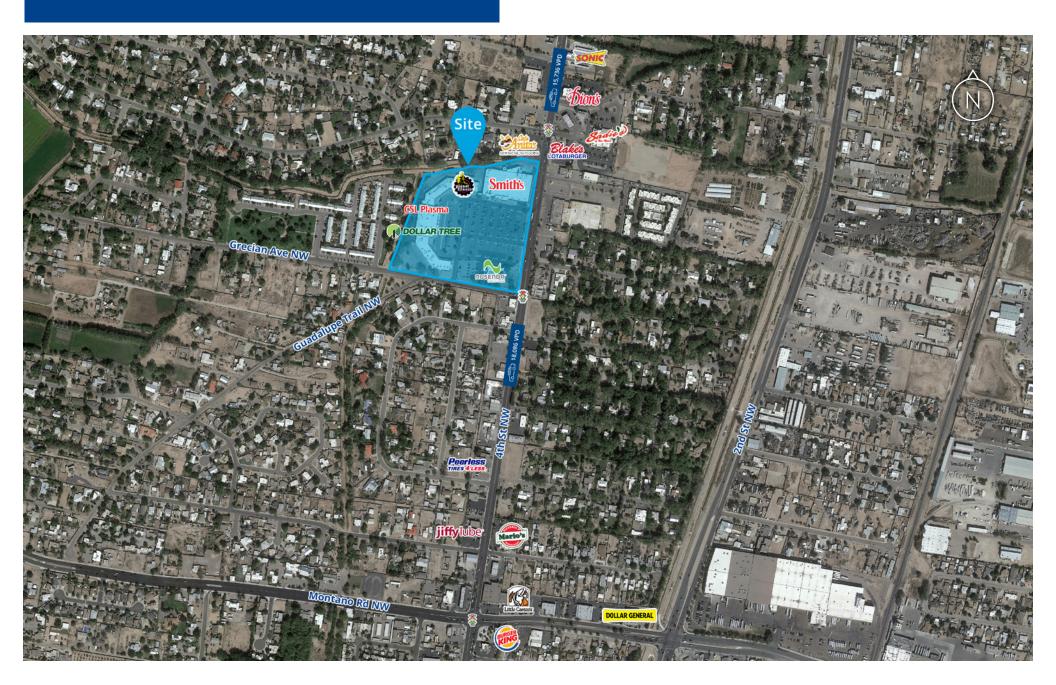

uquerque-Santa Fe 5051 Journal Center Blvd. NE, Suite 200 Albuquerque, NM 87109 Main: +1 505 883 7676 colliers.com

# Property Profile

### **Details**

| Lease Rate      | \$14.00 PSF              |
|-----------------|--------------------------|
| NNN             | \$3.02 PSF               |
| Space Available | +/- 1,050 SF - 23,085 SF |
| Submarket       | North Valley             |
| Zoning          | MX-M                     |

### **Features**

- ± 9,240 SF turn-key medical office available
- Smith's anchored neighborhood center in the heart of the North Valley
- Signalized intersection
- Ideal for neighborhood retail, restaurant, services and medical uses
- Large parking field and monument signage available

### **Area Tenants**







## Trade Area Aerial



## Intersection Aerial



### Site Plan

| Space | Tenant                     | ± SQ.FT.  |
|-------|----------------------------|-----------|
| SHDW1 | Smith's Food & Drug Stores |           |
| SHDW2 | Nusenda Credit Union       |           |
| 00010 | AVAILABLE                  | 9,240 SF  |
| 00050 | AVAILABLE                  | 1,050 SF  |
| 00060 | AVAILABLE                  | 4,200 SF  |
| 00100 | AVAILABLE                  | 3,395 SF  |
| 00110 | AVAILABLE                  | 5,200 SF  |
| 00130 | Dollar Tree                | 10,507 SF |
| 00135 | Sunset Dental              | 5,023 SF  |
| 00150 | CSL Plasma                 | 13,630 SF |
| 00170 | Advance American Insurance | 1,321 SF  |
| 00180 | AVAILABLE                  | 2,483 SF  |
| 00190 | Rent-A-Center              | 4,690 SF  |
| 00210 | Metro PC