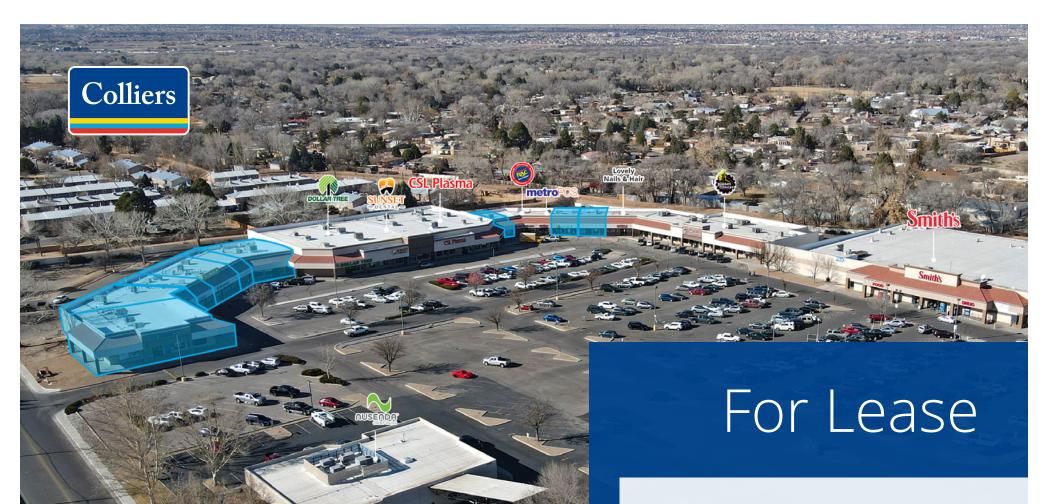

## Trade Area Aerial

### Site Plan

| Space | Tenant                     | ± SQ.FT.  |
|-------|----------------------------|-----------|
| SHDW1 | Smith's Food & Drug Stores |           |
| SHDW2 | Nusenda Credit Union       |           |
| 00010 | AVAILABLE                  | 9,240 SF  |
| 00050 | AVAILABLE                  | 1,050 SF  |
| 00060 | AVAILABLE                  | 4,200 SF  |
| 00100 | AVAILABLE                  | 3,395 SF  |
| 00110 | AVAILABLE                  | 5,200 SF  |
| 00130 | Dollar Tree                | 10,507 SF |
| 00135 | Sunset Dental              | 5,023 SF  |
| 00150 | CSL Plasma                 | 13,630 SF |
| 00170 | Advance American Insurance | 1,321 SF  |
| 00180 | AVAILABLE                  | 2,483 SF  |
| 00190 | Rent-A-Center              | 4,690 SF  |
| 00210 | Metro PCS                  | 1,050 SF  |
| 00220 | AVAILABLE                  | 2,100 SF  |
| 00240 | AVAILABLE                  | 2,100 SF  |
| 00250 | Lovely Nails               | 2,112 SF  |
| 00260 | Planet Fitness             | 16,238 SF |
| 00320 | Excell Cleaners            | 1,050 SF  |
| 00330 | Panda Reflexology          | 1,540 SF  |