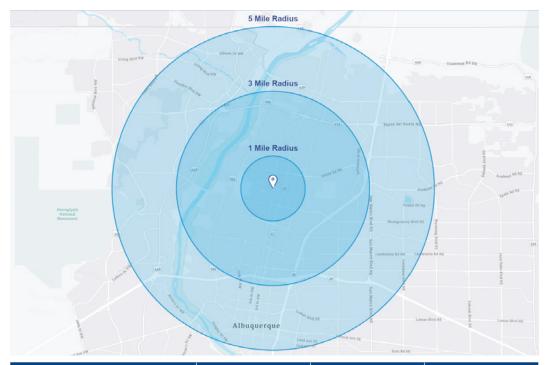

# Demographics\*

\* Demographic data derived from esri® 2020

|                   | 1 Mile    | 3 Miles  | 5 Miles  |
|-------------------|-----------|----------|----------|
| Population        | 6,965     | 56,974   | 225,643  |
| Households        | 3,272     | 27,246   | 110,822  |
| Median HH Income  | \$67,190  | \$60,935 | \$62,046 |
| Average HH Income | \$108,084 | \$93,322 | \$93,449 |