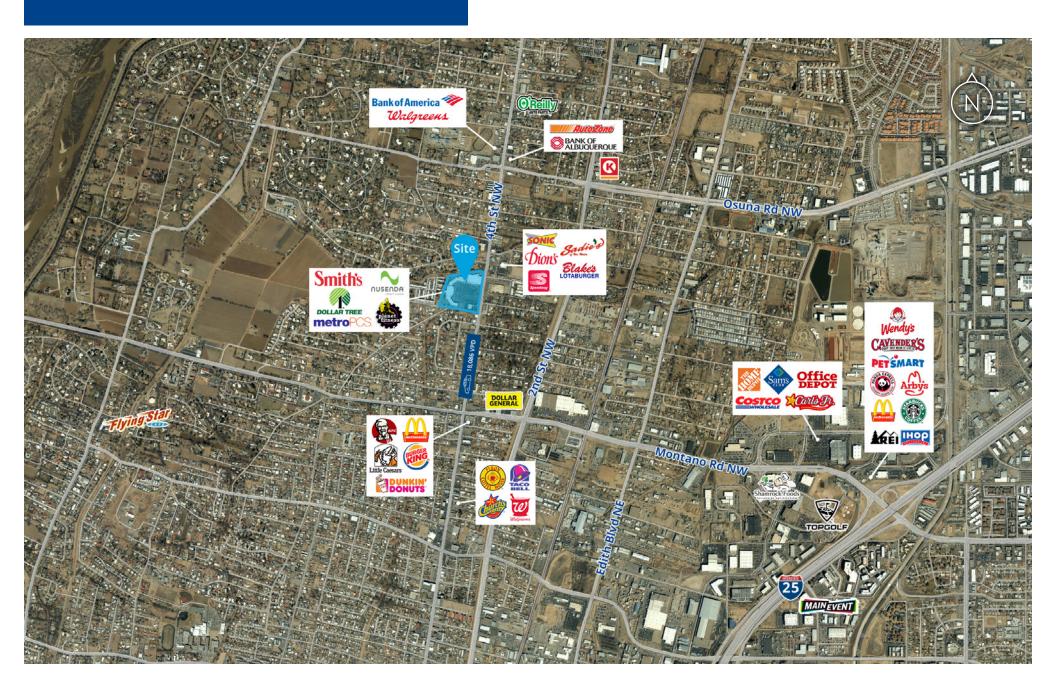

. No. 52041 Colliers | Albuquerque-Santa Fe 5051 Journal Center Blvd. NE, Suite 200 Albuquerque, NM 87109 Main: +1 505 883 7676 colliers.com

# Property Profile

### **Details**

| Lease Rate      | \$14.00 PSF              |
|-----------------|--------------------------|
| NNN             | \$3.02 PSF               |
| Space Available | +/- 1,050 SF - 23,085 SF |
| Submarket       | North Valley             |
| Zoning          | MX-M                     |

### **Features**

- ± 9,240 SF turn-key medical office available
- Smith's anchored neighborhood center in the heart of the North Valley
- Signalized intersection
- Ideal for neighborhood retail, restaurant, services and medical uses
- Large parking field and monument signage available

### **Area Tenants**







## Trade Area Aerial



## Intersection Aerial



### Site Plan

| Space | Tenant                     | ± SQ.FT.  |
|-------|----------------------------|-----------|
| SHDW1 | Smith's Food & Drug Stores |           |
| SHDW2 | Nusenda Credit Union       |           |
| 00010 | AVAILABLE                  | 9,240 SF  |
| 00050 | AVAILABLE                  | 1,050 SF  |
| 00060 | AVAILABLE                  | 4,200 SF  |
| 00100 | AVAILABLE                  | 3,395 SF  |
| 00110 | AVAILABLE                  | 5,200 SF  |
| 00130 | Dollar Tree                | 10,507 SF |
| 00135 | Sunset Dental              | 5,023 SF  |
| 00150 | CSL Plasma                 | 13,630 SF |
| 00170 | Advance American Insurance | 1,321 SF  |
| 00180 | AVAILABLE                  | 2,483 SF  |
| 00190 | Rent-A-Center              | 4,69