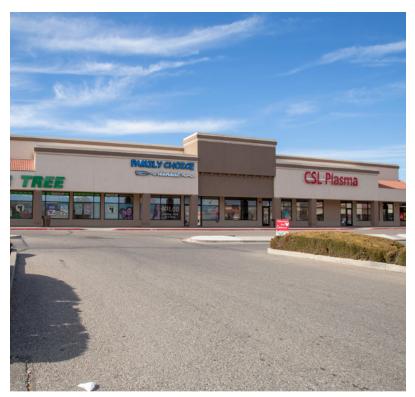

### **Area Tenants**

### Site Plan

| Space | Tenant                     | ± SQ.FT.  |
|-------|----------------------------|-----------|
| SHDW1 | Smith's Food & Drug Stores |           |
| SHDW2 | Nusenda Credit Union       |           |
| 00010 | AVAILABLE                  | 9,240 SF  |
| 00050 | AVAILABLE                  | 1,050 SF  |
| 00060 | AVAILABLE                  | 4,200 SF  |
| 00100 | AVAILABLE                  | 3,395 SF  |
| 00110 | AVAILABLE                  | 5,200 SF  |
| 00130 | Dollar Tree                | 10,507 SF |
| 00135 | Sunset Dental              | 5,023 SF  |
| 00150 | CSL Plasma                 | 13,630 SF |
| 00170 | Advance American Insurance | 1,321 SF  |
| 00180 | AVAILABLE                  | 2,483 SF  |
| 00190 | Rent-A-Center              | 4,690 SF  |
| 00210 | Metro PCS                  | 1,050 SF  |
| 00220 | AVAILABLE                  | 2,100 SF  |
| 00240 | AVAILABLE                  | 2,100 SF  |
| 00250 | Lovely Nails               | 2,112 SF  |
| 00260 | Planet Fitness             | 16,238 SF |
| 00320 | Excell Cleaners            | 1,050 SF  |
| 00330 | Panda Reflexology          | 1,540 SF  |