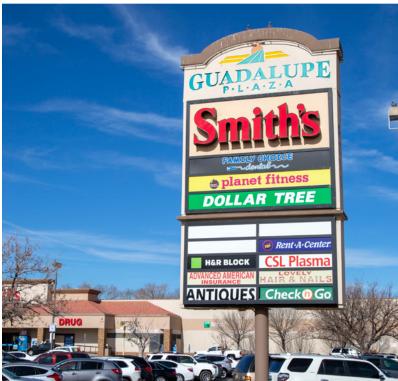

### **Area Tenants**

### Site Plan

| Space | Tenant                     | ± SQ.FT.  |
|-------|----------------------------|-----------|
| SHDW1 | Smith's Food & Drug Stores |           |
| SHDW2 | Nusenda Credit Union       |           |
| 00010 | AVAILABLE                  | 9,240 SF  |
| 00050 | AVAILABLE                  | 1,050 SF  |
| 00060 | AVAILABLE                  | 4,200 SF  |
| 00100 | AVAILABLE                  | 3,395 SF  |
| 00110 | AVAILABLE                  | 5,200 SF  |
| 00130 | Dollar Tree                | 10,507 SF |
| 00135 | Sunset Dental              | 5,023 SF  |
| 00150 | CSL Plasma                 | 13,630 SF |
| 00170 | Advance American Insurance | 1,321 SF  |
| 00180 | AVAILABLE                  | 2,483 SF  |
| 00190 | Rent-A-Center              | 4,690 SF  |
| 00210 | Metro PCS                  | 1,050 SF  |
| 00220 | AVAILABLE                  | 2,100 SF  |
| 00240 | AVAILABLE                  | 2,100 SF  |
| 00250 | Lovely Nails               | 2,112 SF  |
| 00260 | Planet Fitness             | 16,238 SF |
| 00320 | Excell Cleaners            | 1,050 SF  |
| 00330 | Panda Reflexology          | 1,540 SF  |