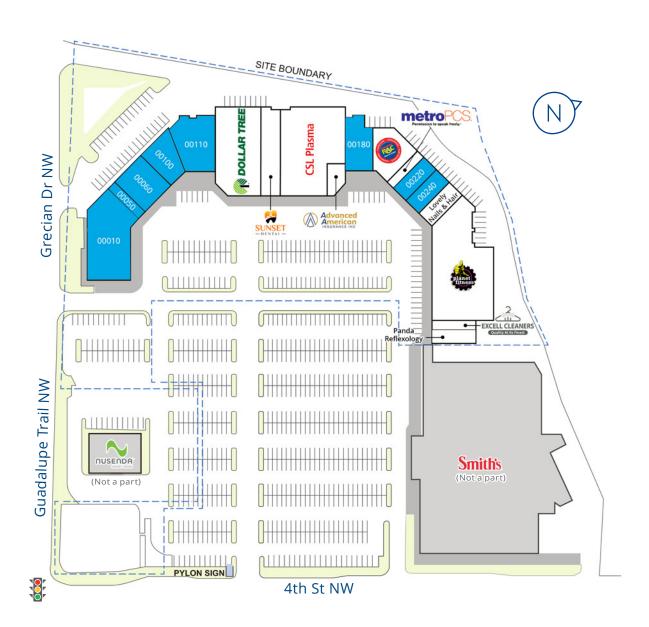

### Site Plan

| Space | Tenant                     | ± SQ.FT.  |
|-------|----------------------------|-----------|
| SHDW1 | Smith's Food & Drug Stores |           |
| SHDW2 | Nusenda Credit Union       |           |
| 00010 | AVAILABLE                  | 9,240 SF  |
| 00050 | AVAILABLE                  | 1,050 SF  |
| 00060 | AVAILABLE                  | 4,200 SF  |
| 00100 | AVAILABLE                  | 3,395 SF  |
| 00110 | AVAILABLE                  | 5,200 SF  |
| 00130 | Dollar Tree                | 10,507 SF |
| 00135 | Sunset Dental              | 5,023 SF  |
| 00150 | CSL Plasma                 | 13,630 SF |
| 00170 | Advance American Insurance | 1,321 SF  |
| 00180 | AVAILABLE                  | 2,483 SF  |
| 00190 | Rent-A-Center              | 4,690 SF  |
| 00210 | Metro PCS                  | 1,050 SF  |
| 00220 | AVAILABLE                  | 2,100 SF  |
| 00240 | AVAILABLE                  | 2,100 SF  |
| 00250 | Lovely Nails               | 2,112 SF  |
| 00260 | Planet Fitness             | 16,238 SF |
| 00320 | Excell Cleaners            | 1,050 SF  |
| 00330 | Panda Reflexology          | 1,540 SF  |