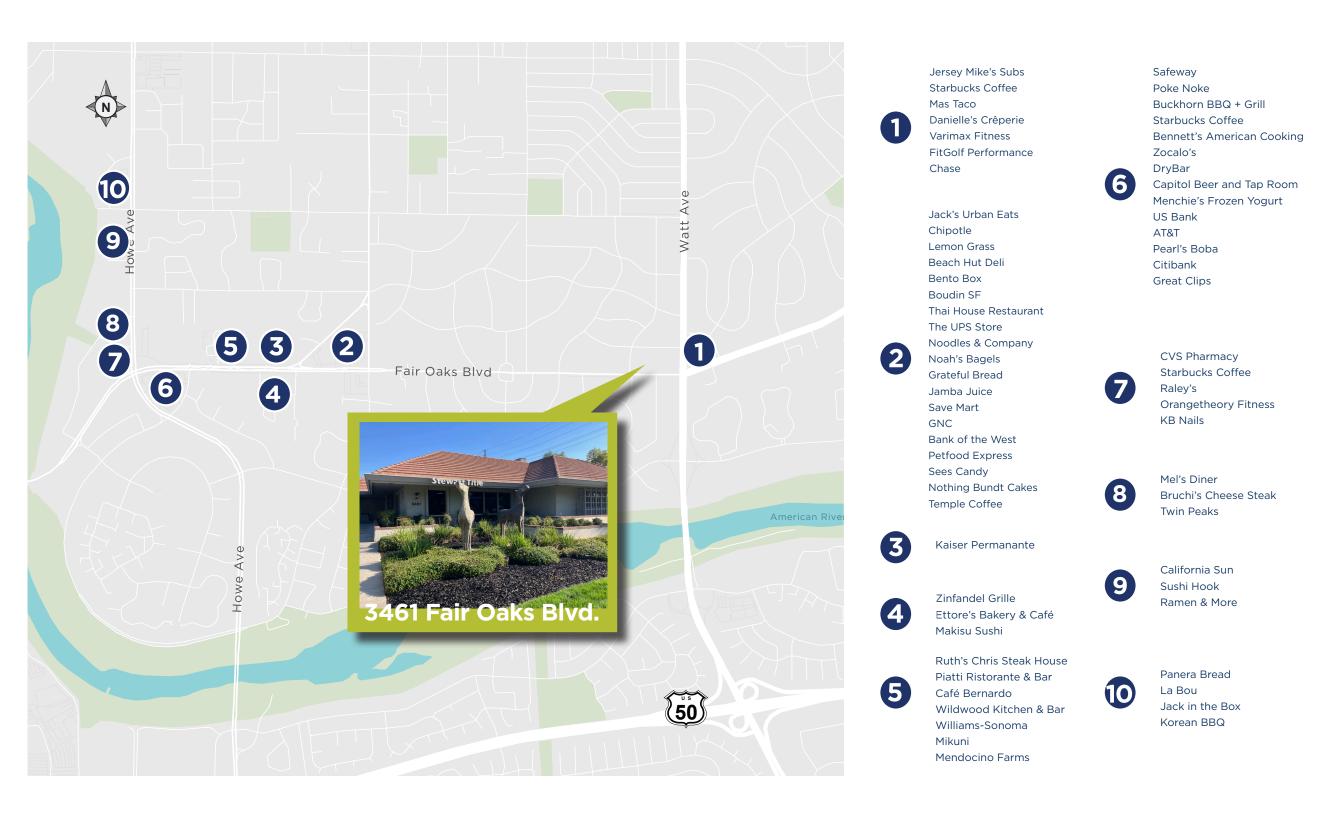

## **Property Highlights**

Fair Oaks Blvd. Prime Signage Available

Easy Access to Highway 50

Wonderful Retail Amenities Nearby

Daily Traffic Count 140,000

Building Atrium

High Quality Common Area Lobby and Building Entryway Finishes

### **Availabilities**

| Suite 100* | ±4,142 RSF | \$2.25/RSF Full Service Gross |
|------------|------------|-------------------------------|
| Suite 200  | ±9,456 RSF | \$1.25/RSF Full Service Gross |

\* Suite 100 can be available with 30 days notice