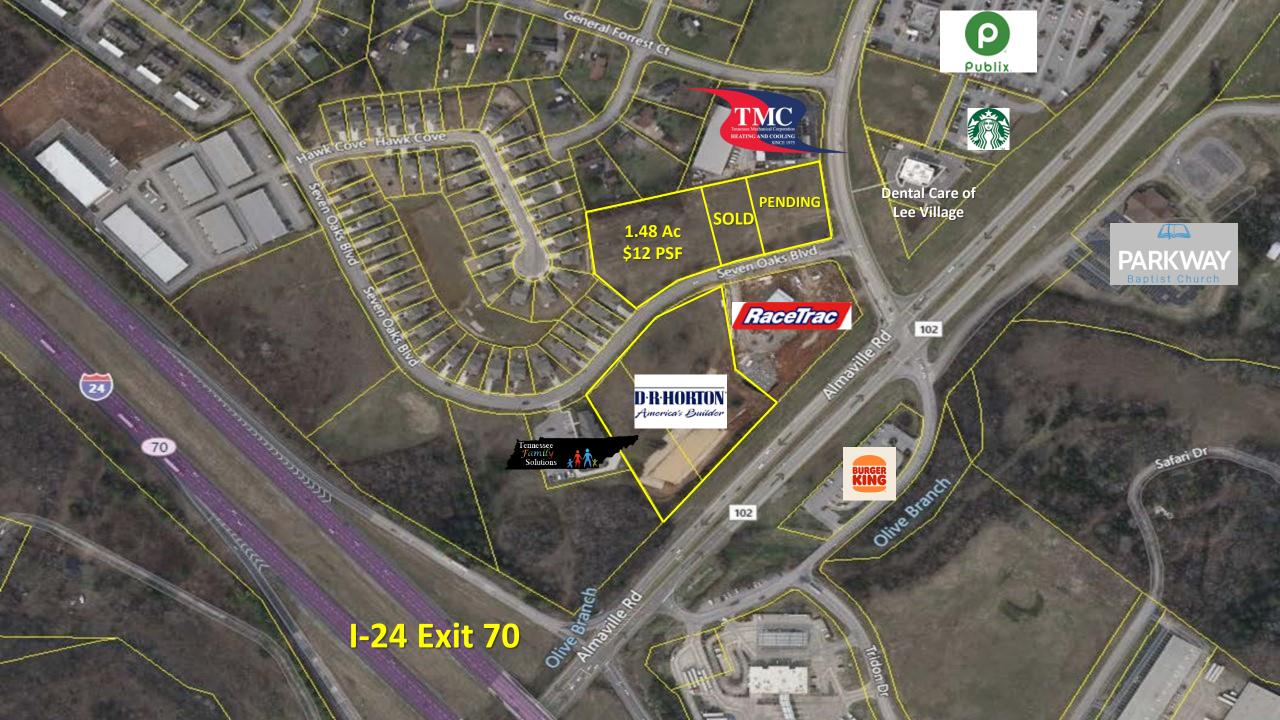

# **Commercial Lots Priced \$12 PSF**

### I-24 Exit 70 - Seven Oaks Blvd. at Nissan Blvd. in SMYRNA, TN

| Demographics                    | 2 Mile   | 5 Mile   | 10 Mile  |
|---------------------------------|----------|----------|----------|
| 2021<br>Population              | 19,416   | 85,338   | 274,460  |
| 2026<br>Projected<br>Population | 21,557   | 94,420   | 303,635  |
| Median<br>Household<br>Income   | \$68,913 | \$68,880 | \$79,943 |

### **DETAILS**:

- Zoned C-2 Commercial
- All Utilities
- Adjacent to I-24/Exit 70 Interchange
- Great Visibility to I-24
- Access to Nissan Blvd./Hazelwood Dr. traffic-lighted intersection
- Daily Traffic Count on I-24 just west of Exit 70: Approx. 123,792