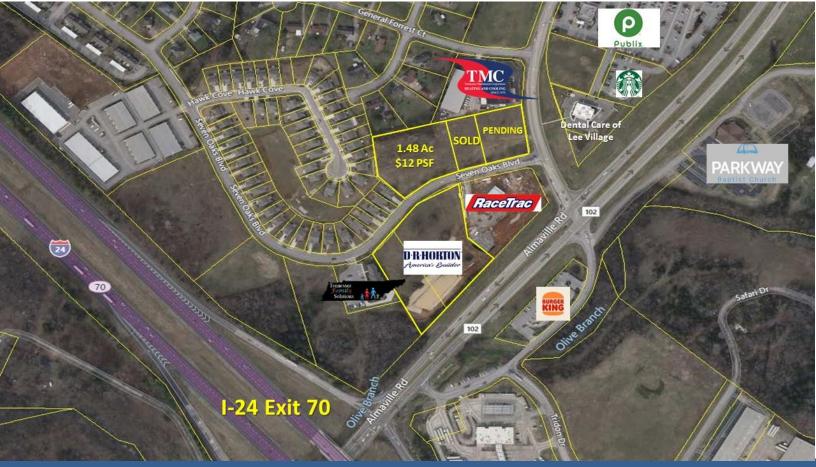

# **Commercial Lots Priced \$12 PSF**

### I-24 Exit 70 - Seven Oaks Blvd. at Nissan Blvd. in SMYRNA, TN

| Demographics                    | 2 Mile   | 5 Mile   | 10 Mile  |
|---------------------------------|----------|----------|----------|
| 2021<br>Population              | 19,416   | 85,338   | 274,460  |
| 2026<br>Projected<br>Population | 21,557   | 94,420   | 303,635  |
| Median<br>Household<br>Income   | \$68,913 | \$68,880 | \$79,943 |

### **DETAILS**:

- Zoned C-2 Commercial
- All Utilities
- Adjacent to I-24/Exit 70 Interchange
- Great Visibility to I-24
- Access to Nissan Blvd./Hazelwood Dr. traffic-lighted intersection
- Daily Traffic Count on I-24 just west of Exit 70: Approx. 123,792