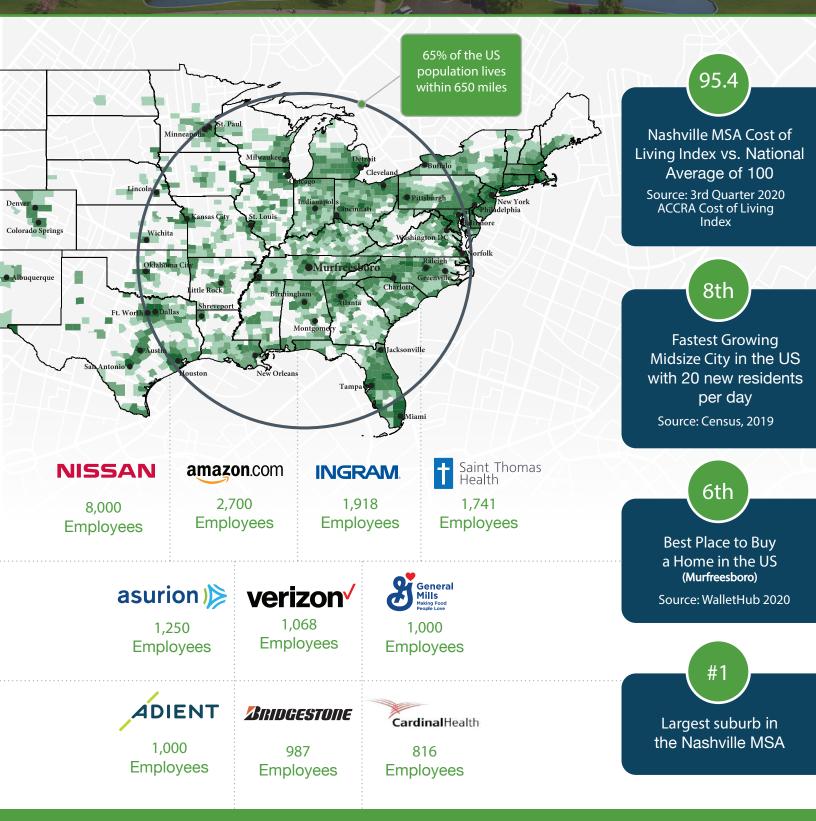

## Rutherford County, TN Community Snapshot

It's the people you need now. It's the people you will need tomorrow.

rutherford works

### **Quality of Life**

#### **Rutherford County**

2021 Population: 344,329 2026 Projection: 369,889 Households: 125,957 Avg. HH Income: \$83,720 Med. HH Income: \$67.859

#### **City of Murfreesboro**

2021 Population: 149,258 2026 Projection: 159,756 Households: 56,774 Avg. HH Income: \$82,310 Med. HH Income: \$64,403

#### Town of Smyrna

2021 Population: 53.268 2026 Projection: 57,303 Households: 20,008 Avg. HH Income: \$74,705 Med. HH Income: \$63.008

### City of La Vergne

2021 Population: 41,444 2026 Projection: 44,765 Households: 13.608 Avg. HH Income: \$78,525 Med. HH Income: \$64,687

### City of Eagleville

2021 Population: 796 2026 Projection: 860 Households: 310 Avg. HH Income: \$88,456 Med. HH Income: \$64,733

Sources: 2021 Claritas Estimate November 2020 **TN Department of Labor** 

#### **Top Ranked Schools**

- 5th Best High School in the US (Central Magnet)
- 95% Graduation Rate • Higher Ed Enrollment: MTSU: 22.000
- Motlow: 3,000 TCAT: 540

#### Regional Healthcare Destination

- · Servicing infants to seniors
- 5 hospital expansions since 2018

### Gutterglove

Manufacturing & **Distribution Facility** 

Leading gutter guard company invests \$5.4 million in new La Vergne facility, adding 85 jobs to the community.

North American HQ & Manufacturing Facility

UK-based air ventilation company establishes U.S. presence by investing \$3.6 million in new Murfreesboro testing facility.

### Labor Force At-A-Glance

| ( | C | 9 | 4 | l | l | )<br>K | Ü | t | e | r |
|---|---|---|---|---|---|--------|---|---|---|---|
|   |   |   |   |   |   | _      | _ |   | _ | - |

Low Cost of Living

2020 Average Home Sale

-Red Realty Annual Report

Price: \$291,250

\$)=

No State or Local Tax on

Wages, Salaries, or Estates

TN ranked #1 for Business

30 Minutes to Downtown

3 Major League Sports Teams

Venues like Ryman Auditorium, Grand Ole Opry House, and

Nashville International Airport (BNA)

World-renowned Music

Climate in 2019

-Business Facilities

**Bluebird Cafe** 

TN State Capitol

Divisional HQ, R&D & Manufacturing Operation

Hunter Fan Company relocates 100,000 sf commercial and industrial division to Smyrna, including testing facility and corporate offices.

|                      | County  | Tennessee | United States |
|----------------------|---------|-----------|---------------|
| Labor Force          | 190,274 | 3,450,249 | 160,468,000   |
| Unemployment Rate    | 3.9%    | 5.0%      | 6.4%          |
| Available Labor Pool | 7,510   | 172,514   | 10,264,000    |