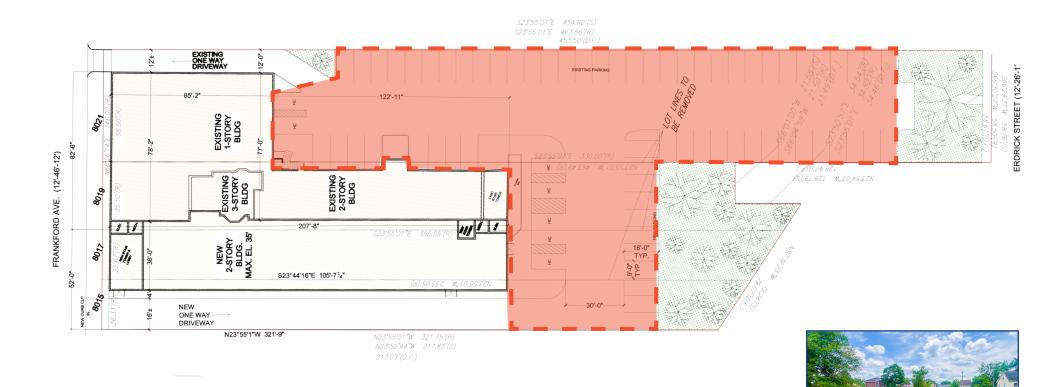

## PARKING

856.797.1919 VantageRES.com FOR LEASE 8015-21 FRANKFORD AVENUE, PHILADELPHIA, PA 19136

| POPULATION        |        |         |         |  |
|-------------------|--------|---------|---------|--|
| MILE              | 1 MILE | 3 MILE  | 5 MILE  |  |
| AVERAGE<br>2023   | 28,999 | 223,955 | 482,059 |  |
| PROJECTED<br>2028 | 27,963 | 218,331 | 473,433 |  |