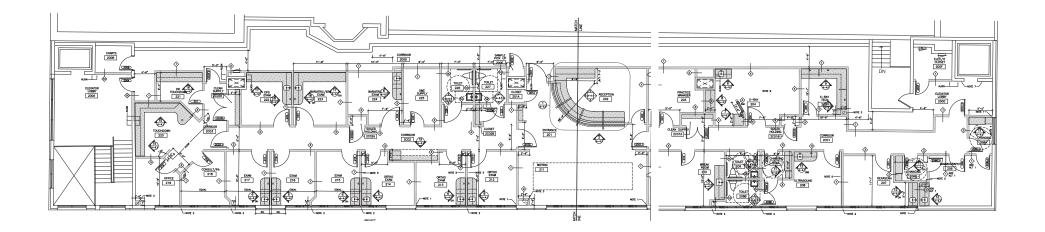

rcial Parking: +/- 65 Spaces Traffic Count: +/- 12,605 VPD





## **PROPERTY HIGHLIGHTS**

- + Contemporary medical and office spaces for lease. Builling is fully ADA compliant with elevator access
- + Medical office amenities include: Wheelchair accessible, reception area,central heating, direct elevator exposure, partitioned offices, secure storage, air conditioning, controlled access
- + Office space includes reception area, private restrooms, conference room, multiple offices, and storage
- + Ample and secure on-site parking, conveniently located with easy access to multiple SEPTA bus routes



### FOR LEASE 8015-21 FRANKFORD AVENUE, PHILADELPHIA, PA 19136

856.797.1919 VantageRES.com

# **FLOOR PLAN**

### **1st Floor Office Space**





# **FLOOR PLAN**

## 2nd Floor Medical Space





# **PROPERTY HIGHLIGHTS**

#### **MEDICAL OFFICE SPACE:**



#### COMMON AREAS & EXTERIOR:





856.797.1919 VantageRES.com FOR LEASE 8015-21 FRANKFORD AVENUE, PHILADELPHIA, PA 19136

## PARKING





856.797.1919 VantageRES.com FOR LEASE 8015-21 FRANKFORD AVENUE, PHILADELPHIA, PA 19136



| POPULATION        |        |         |         |  |
|-------------------|--------|---------|---------|--|
| MILE              | 1 MILE | 3 MILE  | 5 MILE  |  |
| AVERAGE<br>2023   | 28,999 | 223,955 | 482,059 |  |
| PROJECTED<br>2028 | 27,963 | 218,331 | 473,433 |  |

| HOUSEHOLDS        |        |        |         |  |
|-------------------|--------|--------|---------|--|
| MILE              | 1 MILE | 3 MILE | 5 MILE  |  |
| AVERAGE<br>2023   | 11,022 | 82,551 | 176,097 |  |
| PROJECTED<br>2028 | 1