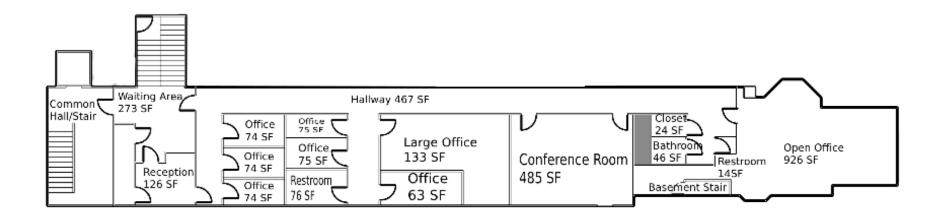

ectory, Suite, & Facade Zoning: Neighborhood Commercial Parking: +/- 65 Spaces Traffic Count: +/- 12,605 VPD





## **PROPERTY HIGHLIGHTS**

- + Contemporary medical and office spaces for lease. Builling is fully ADA compliant with elevator access
- + Medical office amenities include: Wheelchair accessible, reception area,central heating, direct elevator exposure, partitioned offices, secure storage, air conditioning, controlled access
- + Office space includes reception area, private restrooms, conference room, multiple offices, and storage
- + Ample and secure on-site parking, conveniently located with easy access to multiple SEPTA bus routes



### FOR LEASE 8015-21 FRANKFORD AVENUE, PHILADELPHIA, PA 19136

856.797.1919 VantageRES.com

# **FLOOR PLAN**

### **1st Floor Office Space**





# **FLOOR PLAN**

## 2nd Floor Medical Space





# **PROPERTY HIGHLIGHTS**

#### **MEDICAL OFFICE SPACE:**



#### COMMON AREAS & EXTERIOR:





856.797.1919 VantageRES.com FOR LEASE 8015-21 FRANKFORD AVENUE, PHILADELPHIA, PA 19136

## PARKING





856.797.1919 VantageRES.com FOR LEASE 8015-21 FRANKFORD AVENUE, PHILADELPHIA, PA 19136



| POPULATION        |        |         |         |  |
|-------------------|--------|---------|---------|--|
| MILE              | 1 MILE | 3 MILE  | 5 MILE  |  |
| AVERAGE<br>2023   | 28,999 | 223,955 | 482,059 |  |
| PROJECTED<br>2028 | 27,963 | 218,331 | 473,433 |  |

| HOUSEHOLDS        |        |        |         |  |
|-------------------|--------|--------|---------|--|
| MILE              | 1 MILE | 3 MILE | 5 MILE  |  |
| AVERAGE<br>2023   | 11,0