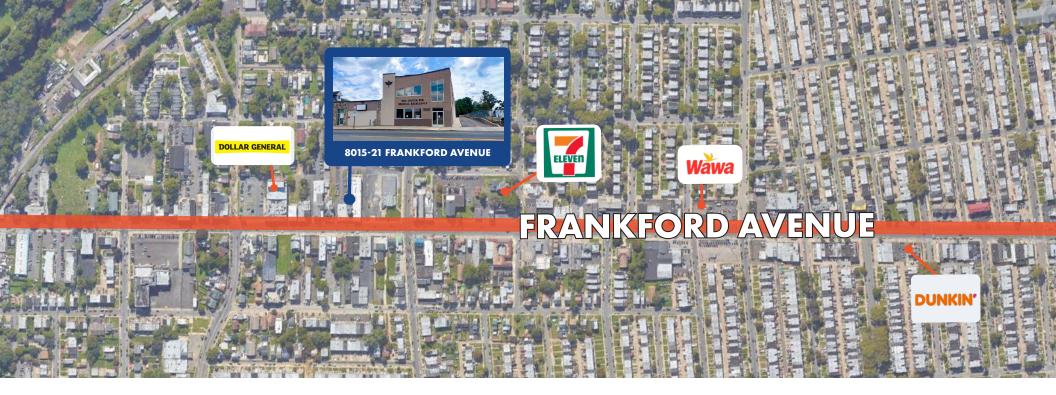

## **NEARBY AMENITIES**

### DINING

- Chick Fil A .
- Dunkin ٠
- Ginos Pizza Café .
- Little Caesers .
- Mayfair Diner .
- Mcdonalds

- Philly Pretzel Factory
- **Reales** Restaurant & Bar
- Toms Pub
- Wawa ٠
- Wendys

### **RETAIL/OTHER**

- 7 Eleven
- ACME
- ALDI •
- Sprouts Farmers • Market
- **Boost Mobile** •
- Dollar General •

- Dollar Tree
- Dress Up Time ٠
- Enterprise ٠ ٠
  - Frankford Mattress
- Giant •

٠

- Northeast Philadel-
- phia Airport

PetSmart

Union

Police & Fire Credit • Sunoco Gas Station

Shoprite

Target •

•

- Raymour & Flanigan Walgreens
- **Reales** Restaurant
- & Bar
- Shell