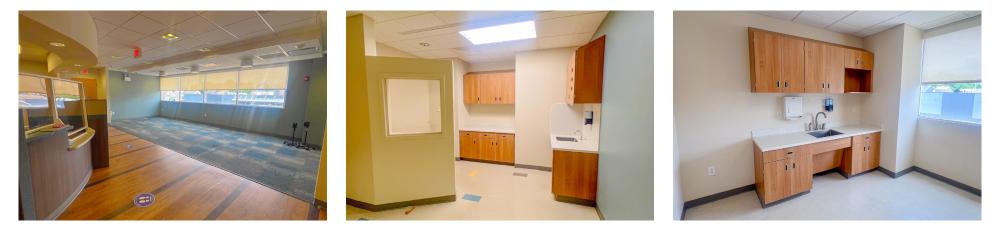

## **PROPERTY HIGHLIGHTS**

- + Contemporary medical and office spaces for lease. Builling is fully ADA compliant with elevator access
- + Medical office amenities include: Wheelchair accessible, reception area,central heating, direct elevator exposure, partitioned offices, secure storage, air conditioning, controlled access
- + Office space includes reception area, private restrooms, conference room, multiple offices, and storage
- + Ample and secure on-site parking, conveniently located with easy access to multiple SEPTA bus routes



### FOR LEASE 8015-21 FRANKFORD AVENUE, PHILADELPHIA, PA 19136

856.797.1919 VantageRES.com

# **FLOOR PLAN**

### **1st Floor Office Space**





# **FLOOR PLAN**

## 2nd Floor Medical Space





# **PROPERTY HIGHLIGHTS**

#### **MEDICAL OFFICE SPACE:**



#### COMMON AREAS & EXTERIOR:





856.797.1919 VantageRES.com FOR LEASE 8015-21 FRANKFORD AVENUE, PHILADELPHIA, PA 19136

## PARKING





856.797.1919 VantageRES.com FOR LEASE 8015-21 FRANKFORD AVENUE, PHILADELPHIA, PA 19136



| POPULATION        |        |         |         |  |
|-------------------|--------|---------|---------|--|
| MILE              | 1 MILE | 3 MILE  | 5 MILE  |  |
| AVERAGE<br>2023   | 28,999 | 223,955 | 482,059 |  |
| PROJECTED<br>2028 | 27,963 | 218,331 | 473,433 |  |

| HOUSEHOLDS        |        |        |         |  |
|-------------------|--------|--------|---------|--|
| MILE              | 1 MILE | 3 MILE | 5 MILE  |  |
| AVERAGE<br>2023   | 11,022 | 82,551 | 176,097 |  |
| PROJECTED<br>2028 | 10,583 | 80,178 | 172,437 |  |

| INCOME          |          |