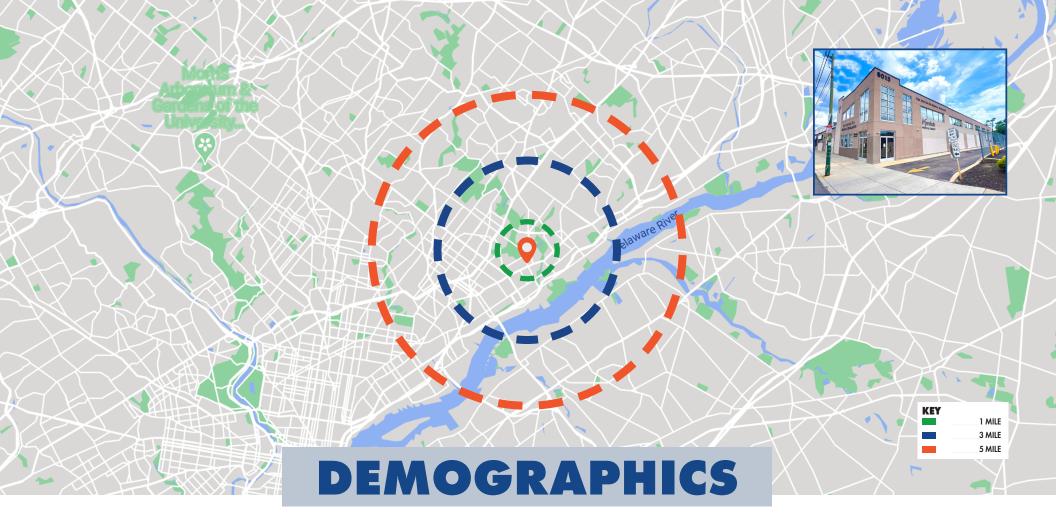

## PARKING

856.797.1919 VantageRES.com FOR LEASE 8015-21 FRANKFORD AVENUE, PHILADELPHIA, PA 19136

| POPULATION        |        |         |         |  |
|-------------------|--------|---------|---------|--|
| MILE              | 1 MILE | 3 MILE  | 5 MILE  |  |
| AVERAGE<br>2023   | 28,999 | 223,955 | 482,059 |  |
| PROJECTED<br>2028 | 27,963 | 218,331 | 473,433 |  |

| HOUSEHOLDS        |        |        |         |  |
|-------------------|--------|--------|---------|--|
| MILE              | 1 MILE | 3 MILE | 5 MILE  |  |
| AVERAGE<br>2023   | 11,022 | 82,551 | 176,097 |  |
| PROJECTED<br>2028 | 10,583 | 80,178 | 172,437 |  |

| INCOME          |          |          |          |  |
|-----------------|----------|----------|----------|--|
| MILE            | 1 MILE   | 3 MILE   | 5 MILE   |  |
| AVERAGE<br>2023 | \$69,499 | \$69,672 | \$75,404 |  |
| MEDIAN<br>2028  | \$54,106 | \$52,682 | \$55,331 |  |