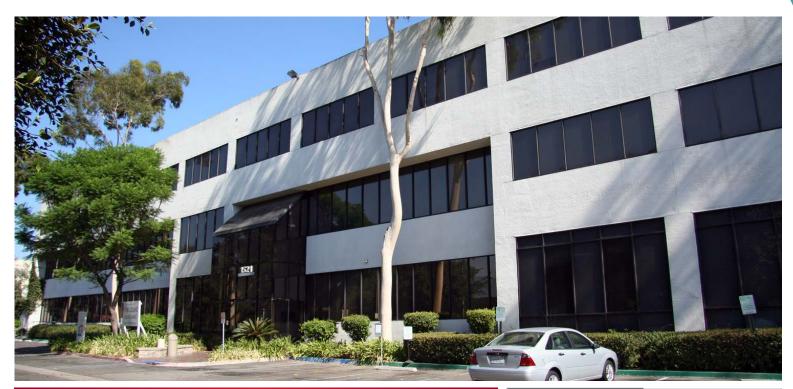

#### • HIGHLIGHTS

- Cameron Court Office Park
- MEDICAL & OFFICE USE
- Campus setting with 4 office buildings surrounding an interior courtyard
- · Ample, free surface parking
- Professionally managed

- Elevator service and common area restrooms
- Immediate 10 freeway access
- Easy connect to 57, 60, 210 & 605 freeways
- Located in West Covina's Civic Center near the Superior Court House, Police Station, Library & Plaza Mall

#### PROPERTY DETAILS

| Campus Building Size | ±118,433 SF |
|----------------------|-------------|
| Year Renovated       | 1992        |
| Parking              | 3.3:1,000   |
| Elevator             | Yes         |