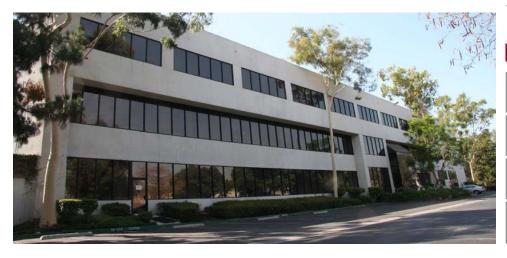

#### • HIGHLIGHTS

- Cameron Court Office Park
- MEDICAL & OFFICE USE
- Campus setting with 4 office buildings surrounding an interior courtyard
- · Ample, free surface parking
- Professionally managed

- Elevator service and common area restrooms
- Immediate 10 freeway access
- Easy connect to 57, 60, 210 & 605 freeways
- Located in West Covina's Civic Center near the Superior Court House, Police Station, Library & Plaza Mall

#### PROPERTY DETAILS

| Campus Building Size | ±118,433 SF |
|----------------------|-------------|
| Year Renovated       | 1992        |
| Parking              | 3.3:1,000   |
| Elevator             | Yes         |