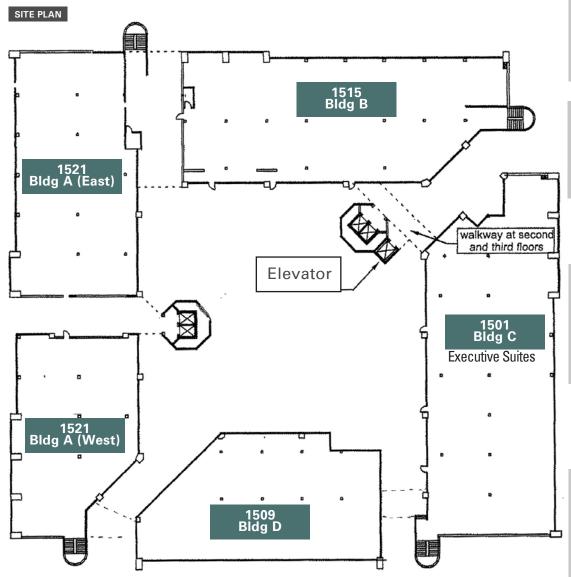

# **AVAILABLE FOR LEASE**

| 1501 CAMERON - BLDG C |         |
|-----------------------|---------|
| SUITE                 | SQ. FT. |
| 300                   | 10,610  |

| 1509 CAMERON - BLDG D |         |  |
|-----------------------|---------|--|
| SUITE                 | SQ. FT. |  |
| 220                   | 1,037   |  |
| 240                   | 690     |  |

| 15 15 CAIVIEROIN - BLDG B |         |
|---------------------------|---------|
| SUITE                     | SQ. FT. |
| 210                       | 3,546   |
| 225                       | 3,663   |
| 270                       | 725     |

| 1521 CAMERON - BLDG A |         |  |
|-----------------------|---------|--|
| SUITE                 | SQ. FT. |  |
| 200                   | 7,623   |  |
| 210                   | 1,909   |  |
| 300                   | 14,836  |  |
|                       |         |  |