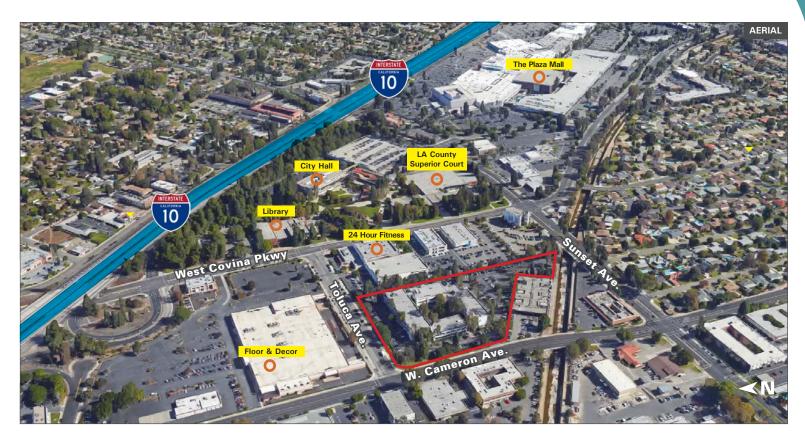

#### • HIGHLIGHTS

- Cameron Court Office Park
- MEDICAL & OFFICE USE
- Campus setting with 4 office buildings surrounding an interior courtyard
- · Ample, free surface parking
- Professionally managed

- Elevator service and common area restrooms
- Immediate 10 freeway access
- Easy connect to 57, 60, 210 & 605 freeways
- Located in West Covina's Civic Center near the Superior Court House, Police Station, Library & Plaza Mall