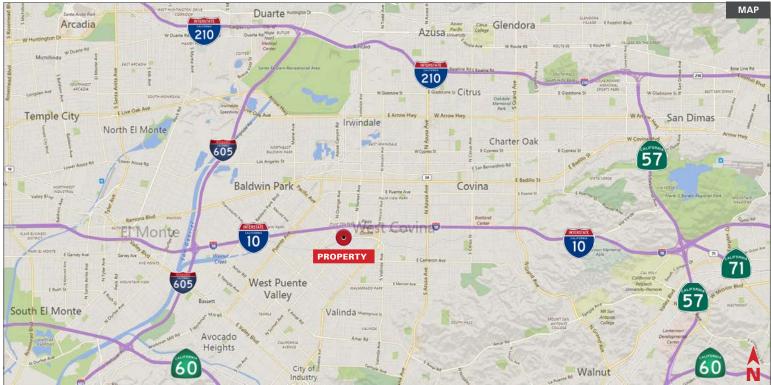

#### • HIGHLIGHTS

- Cameron Court Office Park
- MEDICAL & OFFICE USE
- Campus setting with 4 office buildings surrounding an interior courtyard
- · Ample, free surface parking
- Professionally managed

- Elevator service and common area restrooms
- Immediate 10 freeway access
- Easy connect to 57, 60, 210 & 605 freeways
- Located in West Covina's Civic Center near the Superior Court House, Police Station, Library & Plaza Mall