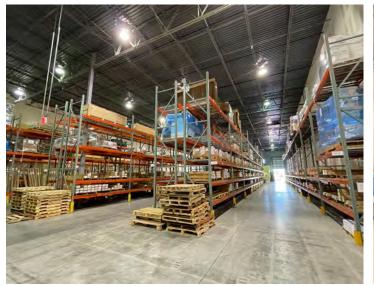

# Overview

11600 NW 173rd Street, Suite 110

16,000± SF Available

24' Clear Height

10'X10' (3) Dock - height Commercial Roll Up Doors. 1 with leveler.