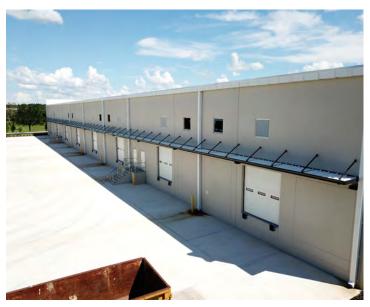

# SITE 1 Overview

17742 NW 115th Ave, Bldg 250

12,800 - 25,600 SF Available

24' Clear Height

10'X10' Commercial Roll Up Doors All Dock Height

**New Construction** 