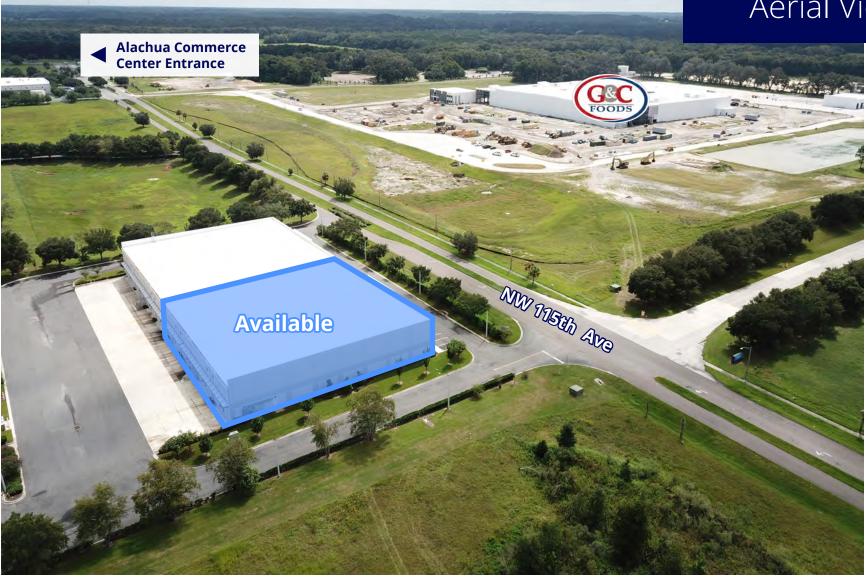

# Aerial View

# Aerial View

17742 NW 115th Ave, Bldg 250

# SITE 1 Overview

17742 NW 115th Ave, Bldg 250

12,800 - 25,600 SF Available

24' Clear Height

10'X10' Commercial Roll Up Doors All Dock Height

**New Construction** 