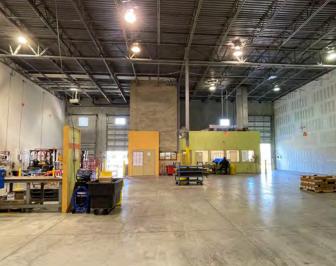

# SITE 1 Overview

17742 NW 115th Ave, Bldg 250

12,800 - 25,600 SF Available

24' Clear Height

10'X10' Commercial Roll Up Doors All Dock Height

**New Construction** 

# Overview

11600 NW 173rd Street, Suite 110

16,000± SF Available

24' Clear Height

10'X10' (3) Dock - height Commercial Roll Up Doors. 1 with leveler.