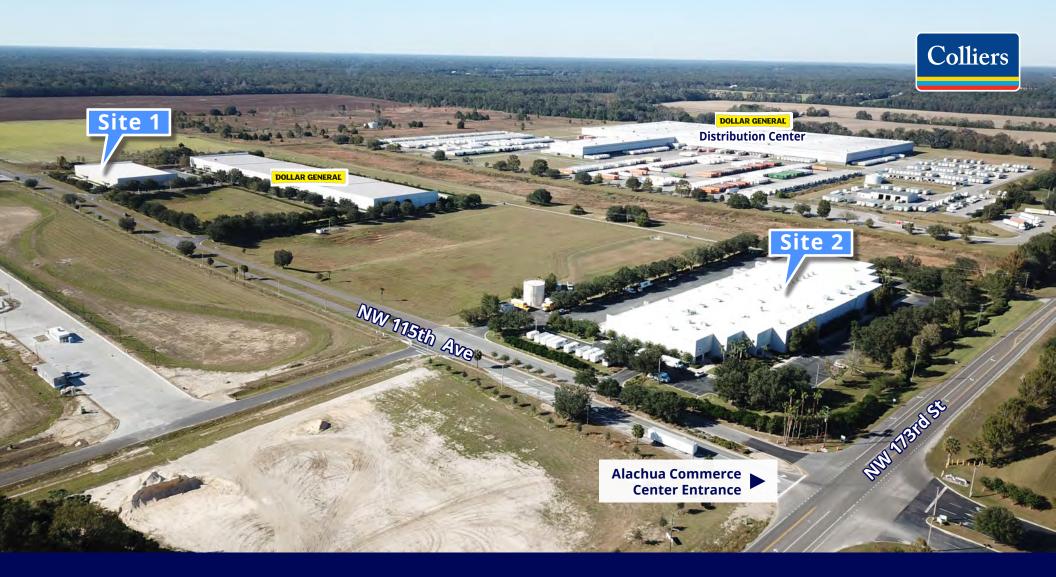

# Aerial View

# SITE 1 Overview

17742 NW 115th Ave, Bldg 250

12,800 - 25,600 SF Available

24' Clear Height

10'X10' Commercial Roll Up Doors All Dock Height

**New Construction** 

# SITE 2

# Overview

11600 NW 173rd Street, Suite 110

16,000± SF Available

24' Clear Height

10'X10' (3) Dock - height Commercial Roll Up Doors. 1 with leveler.