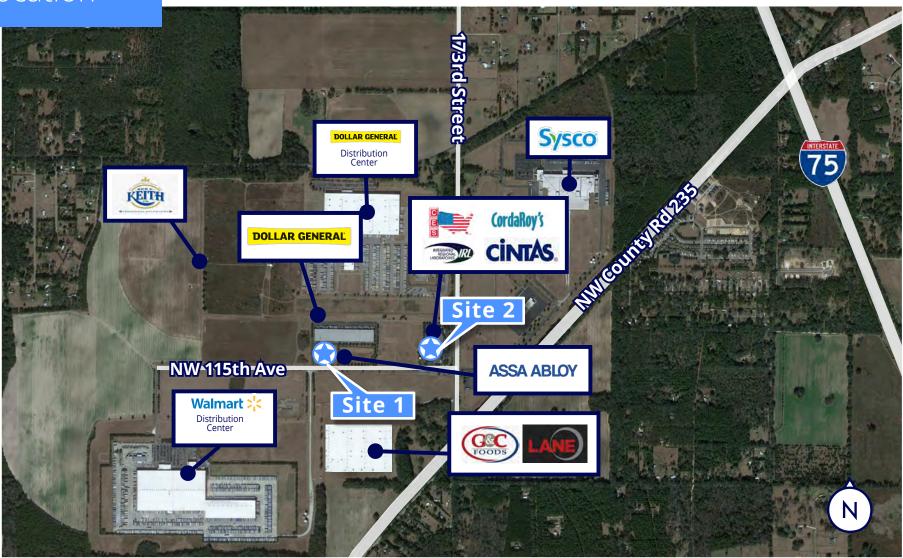

iers.com

#### **Colliers**

104 SW 6th Street Gainesville, FL 32601 colliers.com/gainesville



# Aerial View



# SITE 1 Overview

17742 NW 115th Ave, Bldg 250



12,800 - 25,600 SF Available



24' Clear Height



10'X10' Commercial Roll Up Doors All Dock Height



**New Construction** 





# **Utilities**

- Electric: Clay
- Water and Wastewater: City of Alachua
- Internet: Windstream or Cox [Fiber]

# Aerial View



17742 NW 115th Ave, Bldg 250















# SITE 2

# Overview

11600 NW 173rd Street, Suite 110



16,000± SF Available



24' Clear Height



10'X10' (3) Dock - height Commercial Roll Up Doors. 1 with leveler.



# **Utilities**

- Electric: Clay
- Water and Wastewater: City of Alachua
- Internet: Cox





# 11600 NW 173rd Street, Suite 110

















Location







# Drive Times in Florida

- Gainesville, FL 19 miles, 31 mins
- Interchange for I-75/I-10 50.3 miles, 47 mins
- Jacksonville, FL
   77 miles, 1 hr 28 mins
- Tallahassee, FL 137 miles, 2 hrs 7 mins
- Tampa, FL
   147 miles, 2 hrs 9 mins
- Altanta, GA
   318 miles, 4 hrs 44 mins
- Miami, FL
   353 miles, 5 hrs 14 mins







# Within 8 Hour Drive Time

## **Florida**

- Jacksonville
- Orlando
- Tampa
- Tallahassee
- Pensacola
- Fort Lauderdale
- Miami

# Georgia

- Savannah
- Atlanta
- Athens
- Columbus

## Alabama

- Birmingham
- Mobile
- Huntsville

## Louisiana

New Orleans

# Mississippi

- Hattiesburg
- Biloxi

# **South Carolina**

- Charleston
- Greenville
- Columbia

## **North Carolina**

- Charlotte
- Wilmington
- Fayetteville

## **Tennessee**

- Chattanooga
- Knoxville



D