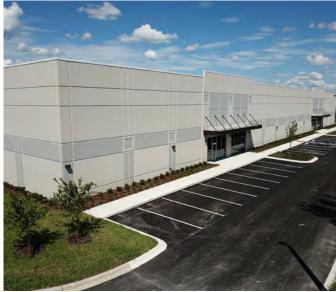

# SITE 1 Overview

17742 NW 115th Ave, Bldg 250

12,800 - 25,600 SF Available

24' Clear Height

10'X10' Commercial Roll Up Doors All Dock Height

**New Construction** 