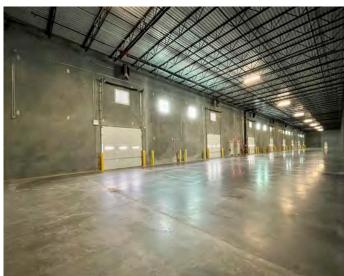

# Overview

11600 NW 173rd Street, Suite 110

16,000± SF Available

24' Clear Height

10'X10' (3) Dock - height Commercial Roll Up Doors. 1 with leveler.