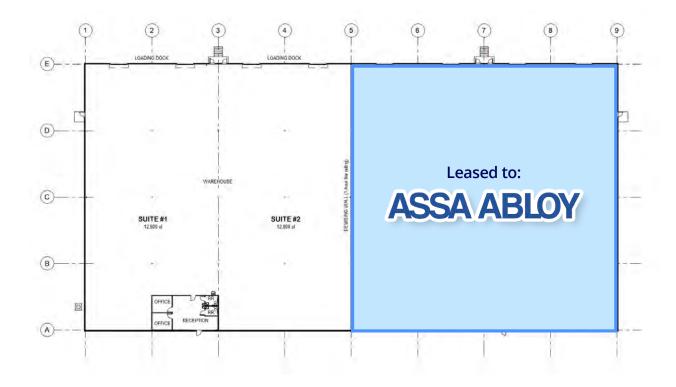

# SITE 1 Overview

17742 NW 115th Ave, Bldg 250

12,800 - 25,600 SF Available

24' Clear Height

10'X10' Commercial Roll Up Doors All Dock Height

**New Construction** 

# Overview

11600 NW 173rd Street, Suite 110

16,000± SF Available

24' Clear Height

10'X10' (3) Dock - height Commercial Roll Up Doors. 1 with leveler.