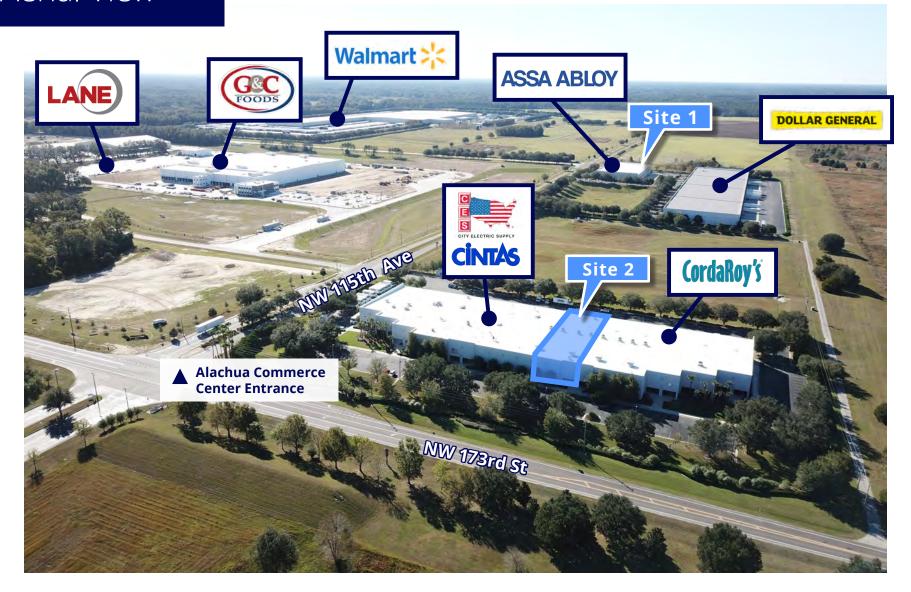

# Aerial View

# SITE 1 Overview

17742 NW 115th Ave, Bldg 250

12,800 - 25,600 SF Available

24' Clear Height

10'X10' Commercial Roll Up Doors All Dock Height

**New Construction** 

# Aerial View

17742 NW 115th Ave, Bldg 250

# SITE 2

# Overview

11600 NW 173rd Street, Suite 110

16,000± SF Available

24' Clear Height

10'X10' (3) Dock - height Commercial Roll Up Doors. 1 with leveler.