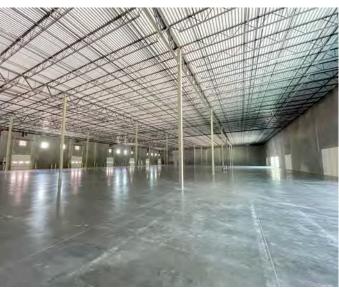

# SITE 1 Overview

17742 NW 115th Ave, Bldg 250

12,800 - 25,600 SF Available

24' Clear Height

10'X10' Commercial Roll Up Doors All Dock Height

**New Construction** 