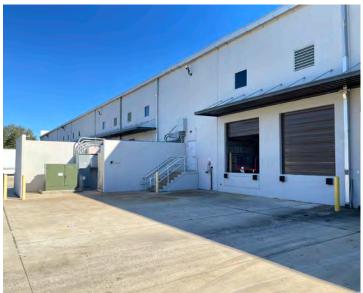

# SITE 1 Overview

17742 NW 115th Ave, Bldg 250

12,800 - 25,600 SF Available

24' Clear Height

10'X10' Commercial Roll Up Doors All Dock Height

**New Construction** 

# Overview

11600 NW 173rd Street, Suite 110

16,000± SF Available

24' Clear Height

10'X10' (3) Dock - height Commercial Roll Up Doors. 1 with leveler.