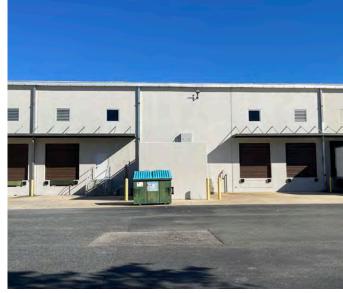

# SITE 1 Overview

17742 NW 115th Ave, Bldg 250

12,800 - 25,600 SF Available

24' Clear Height

10'X10' Commercial Roll Up Doors All Dock Height

**New Construction** 

# Overview

11600 NW 173rd Street, Suite 110

16,000± SF Available

24' Clear Height

10'X10' (3) Dock - height Commercial Roll Up Doors. 1 with leveler.