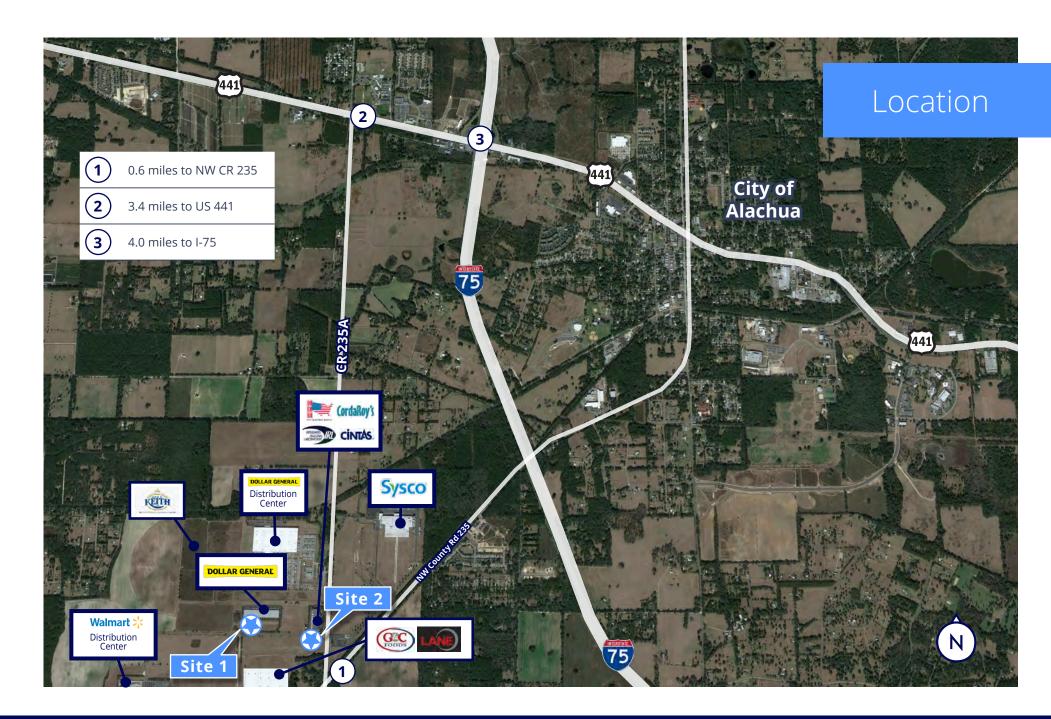

# 11600 NW 173rd Street, Suite 110

Location

## Site 1:

17742 NW 115th Ave, Ste 250 Alachua, FL 32615

#### Site 2:

11600 NW 173rd St, Ste 110 Alachua, FL 32615

**Square Footage:** 12,800 SF - 41,600 SF

**Lease Rate:** \$9.00/SF NNN