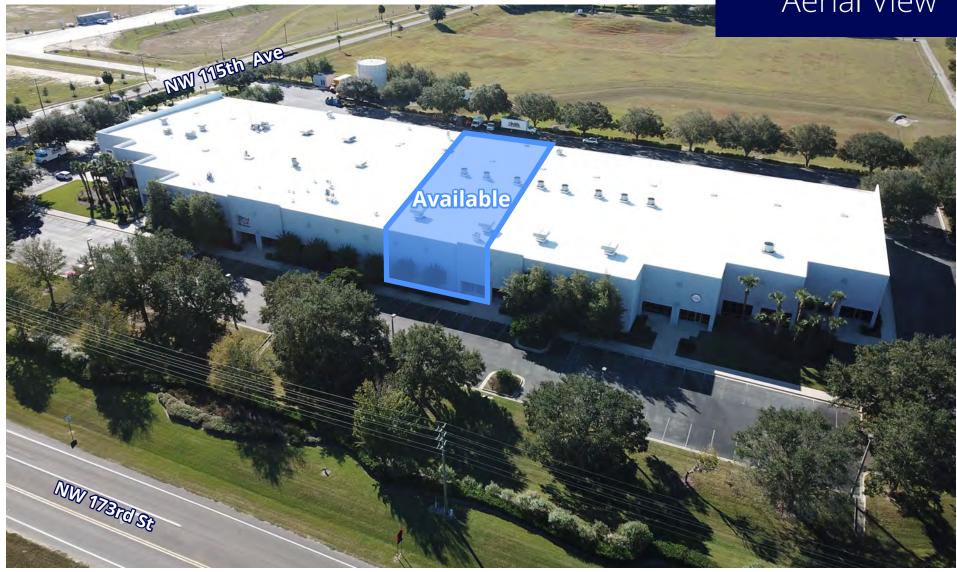

# Aerial View

# SITE 1 Overview

17742 NW 115th Ave, Bldg 250

12,800 - 25,600 SF Available

24' Clear Height

10'X10' Commercial Roll Up Doors All Dock Height

**New Construction** 

# Aerial View

17742 NW 115th Ave, Bldg 250