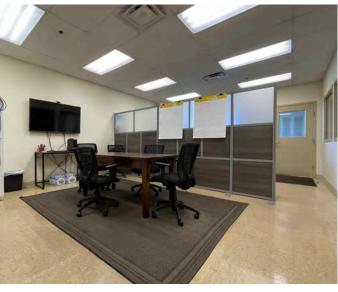

# SITE 1 Overview

17742 NW 115th Ave, Bldg 250

12,800 - 25,600 SF Available

24' Clear Height

10'X10' Commercial Roll Up Doors All Dock Height

**New Construction** 