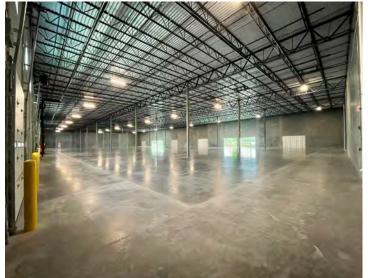

# Overview

11600 NW 173rd Street, Suite 110

16,000± SF Available

24' Clear Height

10'X10' (3) Dock - height Commercial Roll Up Doors. 1 with leveler.