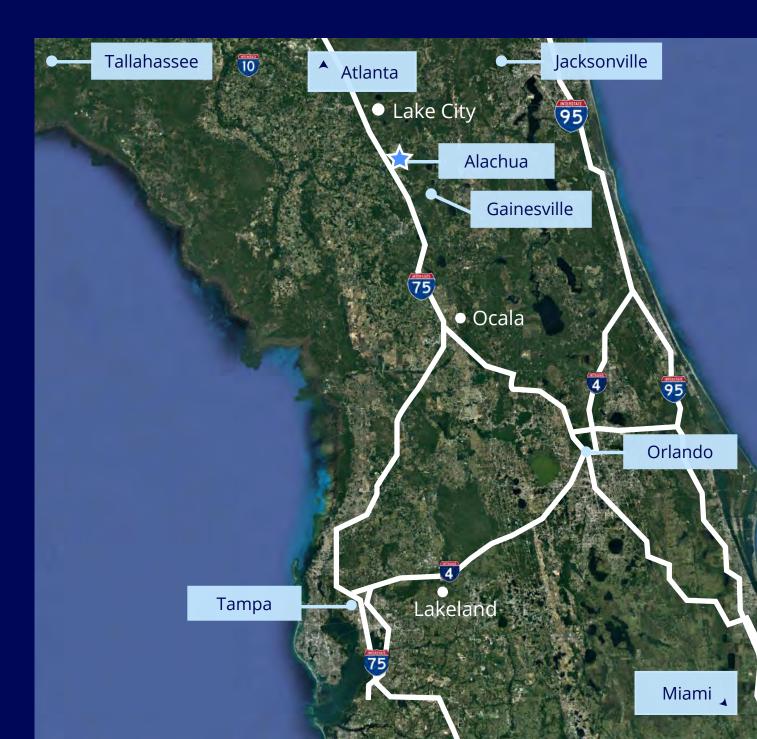

# Drive Times in Florida

- Gainesville, FL 19 miles, 31 mins
- Interchange for I-75/I-10 50.3 miles, 47 mins
- Jacksonville, FL
   77 miles, 1 hr 28 mins
- Tallahassee, FL 137 miles, 2 hrs 7 mins
- Tampa, FL
   147 miles, 2 hrs 9 mins
- Altanta, GA
   318 miles, 4 hrs 44 mins
- Miami, FL
   353 miles, 5 hrs 14 mins

# Within 8 Hour Drive Time