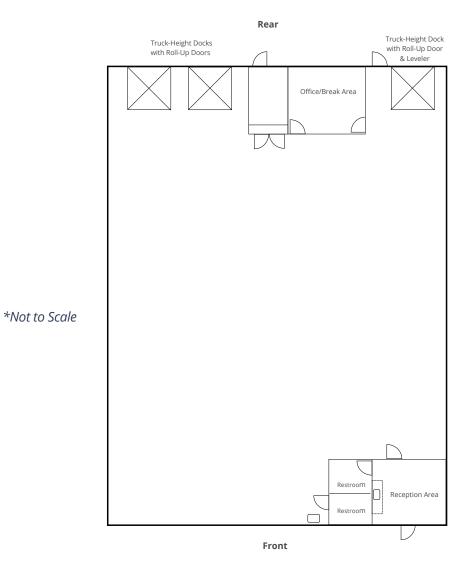

ory Causseaux, P.E.

Vice President +1 352 317 6341 rory.causseaux@colliers.com

#### **Lauren Edwards**

Senior Associate +1 352 222 4590 lauren.edwards2@colliers.com

#### **Colliers**

104 SW 6th Street Gainesville, FL 32601 colliers.com/gainesville



# Aerial View



# SITE 1 Overview

17742 NW 115th Ave, Bldg 250



12,800 - 25,600 SF Available



24' Clear Height



10'X10' Commercial Roll Up Doors All Dock Height



**New Construction** 





# **Utilities**

- Electric: Clay
- Water and Wastewater: City of Alachua
- Internet: Windstream or Cox [Fiber]

# Aerial View



17742 NW 115th Ave, Bldg 250















# SITE 2

# Overview

11600 NW 173rd Street, Suite 110



16,000± SF Available



24' Clear Height



10'X10' (3) Dock - height Commercial Roll Up Doors. 1 with leveler.



# **Utilities**

- Electric: Clay
- Water and Wastewater: City of Alachua
- Internet: Cox





# 11600 NW 173rd Street, Suite 110

















Location







# Drive Times in Florida

- Gainesville, FL 19 miles, 31 mins
- Interchange for I-75/I-10 50.3 miles, 47 mins
- Jacksonville, FL
   77 miles, 1 hr 28 mins
- Tallahassee, FL 137 miles, 2 hrs 7 mins
- Tampa, FL
   147 miles, 2 hrs 9 mins
- Altanta, GA
   318 miles, 4 hrs 44 mins
- Miami, FL
   353 miles, 5 hrs 14 mins







# Within 8 Hour Drive Time

## **Florida**

- Jacksonville
- Orlando
- Tampa
- Tallahassee
- Pensacola
- Fort Lauderdale
- Miami

# Georgia

- Savannah
- Atlanta
- Athens
- Columbus

## Alabama

- Birmingham
- Mobile
- Huntsville

## Louisiana

New Orleans

# Mississippi

- Hattiesburg
- Biloxi

# **South Car