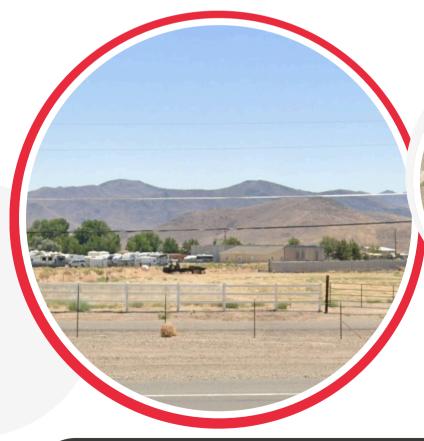

# Property Details

This PRIME light-industrial 1.51 AC parcel is located in the rapidly growing community of Dayton, NV with frontage on East Highway 50. The parcel offers a flat topography and proximity to services, labor, and amenities.

Several new commercial and residential communities are now approved and in active development in the immediate area. The parcel is approximately 12 miles east of Carson City, 25 miles east of beautiful Lake Tahoe, 40 miles southeast of Reno, NV and only 40 miles from Tahoe Reno Industrial Center via USA Parkway.