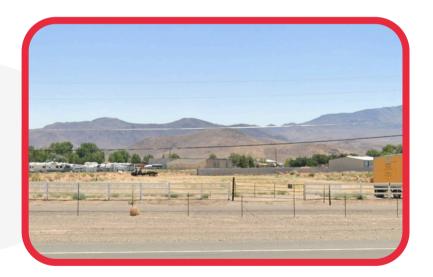

# Property Details

This PRIME light-industrial 1.51 AC parcel is located in the rapidly growing community of Dayton, NV with frontage on East Highway 50. The parcel offers a flat topography and proximity to services, labor, and amenities.

Several new commercial and residential communities are now approved and in active development in the immediate area. The parcel is approximately 12 miles east of Carson City, 25 miles east of beautiful Lake Tahoe, 40 miles southeast of Reno, NV and only 40 miles from Tahoe Reno Industrial Center via USA Parkway.