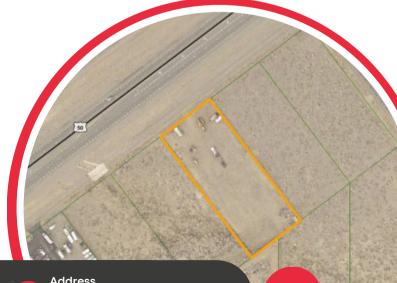

# Property Details

This PRIME light-industrial 1.51 AC parcel is located in the rapidly growing community of Dayton, NV with frontage on East Highway 50. The parcel offers a flat topography and proximity to services, labor, and amenities.

### Location

7013 US Highway 50 E Dayton, NV 89403-9778

#### Ricci Rodriguez - Elkins

Managing Director Commercial Services BS.146909.MGR

Address 7013 US Highway 50 E Dayton, NV 89403-9778