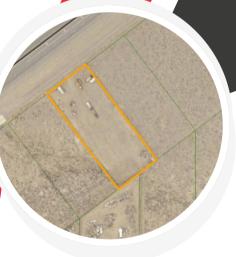

# Property Details

This PRIME light-industrial 1.51 AC parcel is located in the rapidly growing community of Dayton, NV with frontage on East Highway 50. The parcel offers a flat topography and proximity to services, labor, and amenities.

### Location

7013 US Highway 50 E Dayton, NV 89403-9778