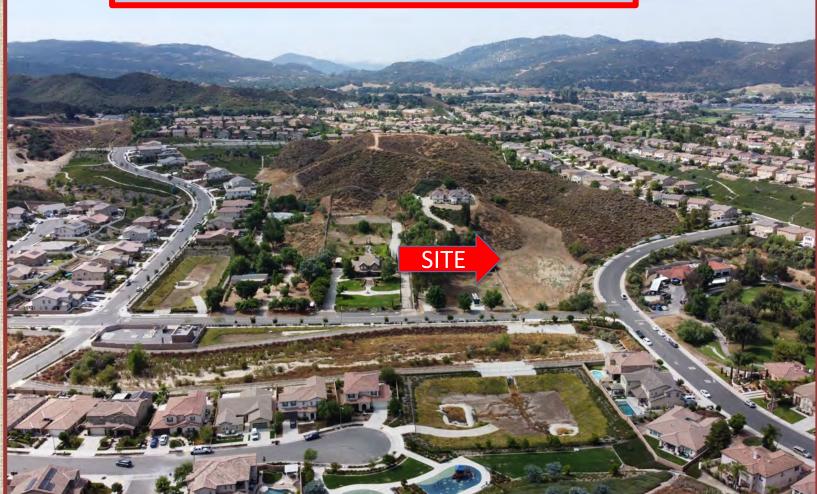

UNIQUE BUILDABLE LOCATION: SFR AREA WITH MDR 2-5 DU/AC LAND USE DO NOT ENTER WITHOUT APPOINTMENT CALL AGENT FIRST! 949-463-2921

Monte Verde Rd.

Contact: Brad Jones, Coldwell Banker Realty, 28410 Old Town Front St Suite 106, Temecula, CA 92590 CalRE # 01308834 brad.jones@cbrealty.com (760)583-8059

COLDWELL BANKER REALTY

TERMS: Priced as Existing Zoned SFR Lot; Cash or New Loan, Proof of Funds, 90-day Escrow.

THE LAND. Beautiful, unique, buildable 2.3-acre corner lot range of uses and potential upside for custom or tract home families, builders, investors or developers. It is in Riverside County, adjoining the City of Temecula, in a neighborhood of existing SFR developments. It is subject to record Easements, Conditions, Covenants & Restrictions, including existing roads, utilities, slopes, & storm drains benefitting adjacent properties, but is not included in any Neighborhood Homeowners Associations or subject to HOA Dues or Assessments. Buyer to rely on own investigations regarding title & uses. Water, sewer & utilities are in County paved streets with Street lights. The site has potential value as a fill site for hillside development or other export.

**THE AREA.** This highly desirable location, adjacent to a County Trail & Park System is near the booming I-15 Temecula Parkway (CA 79) retail corridor, is near the Pechanga Casino, is near the expanding Temecula Valley Wine County's lush estates with vineyards and equestrian facilities, now with 50+ wineries and resorts for tasting, dining & entertainment, and is near Galway Downs equestrian events. The Site is just 2.3 miles East of I-15, and the dining and entertainment in Old Town Temecula.