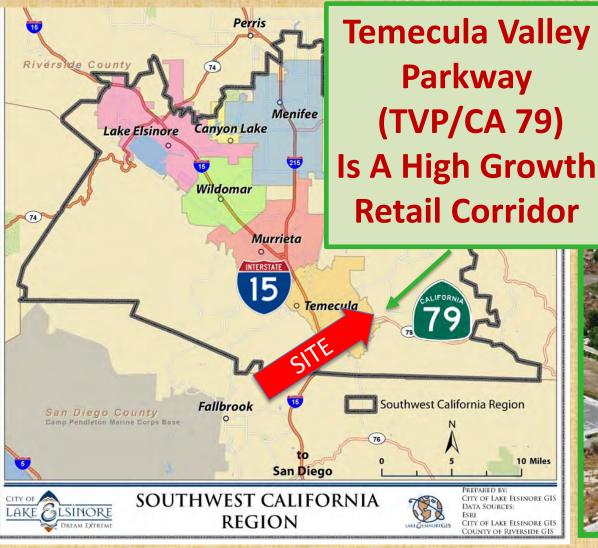

**THE AREA.** This highly desirable location, adjacent to a County Trail & Park System is near the booming I-15 Temecula Parkway (CA 79) retail corridor, is near the Pechanga Casino, is near the expanding Temecula Valley Wine County's lush estates with vineyards and equestrian facilities, now with 50+ wineries and resorts for tasting, dining & entertainment, and is near Galway Downs equestrian events. The Site is just 2.3 miles East of I-15, and the dining and entertainment in Old Town Temecula.