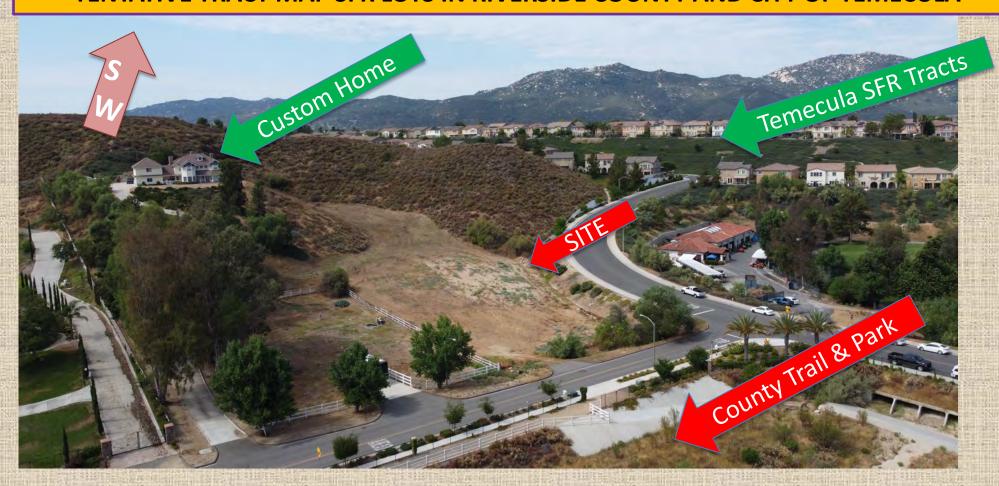

Contact: Brad Jones, Coldwell Banker Realty, 28410 Old Town Front St Suite 106, Temecula, CA 92590 CaIRE # 01308834 brad.jones@cbrealty.com (760)583-8059

SITE LOCATED ADJACENT TO EXISTING CUSTOM HOMES, TRACT HOMES, & APPROVED TENTATIVE TRACT MAP SFR LOTS IN RIVERSIDE COUNTY AND CITY OF TEMECULA

Vacant Parcels To North Were Remainder Parcel In PM 21972, 1988

Two Vacant Parcels (9.45 ac total) North of Site Also Shown In New Approved 30-Lot Tentative Tract Map (TTM No. 36784 Riverside County)

Contact: Brad Jones, Coldwell Banker Realty, 28410 Old Town Front St Suite 106, Temecula, CA 92590 CaIRE # 01308834 brad.jones@cbrealty.com (760)583-8059