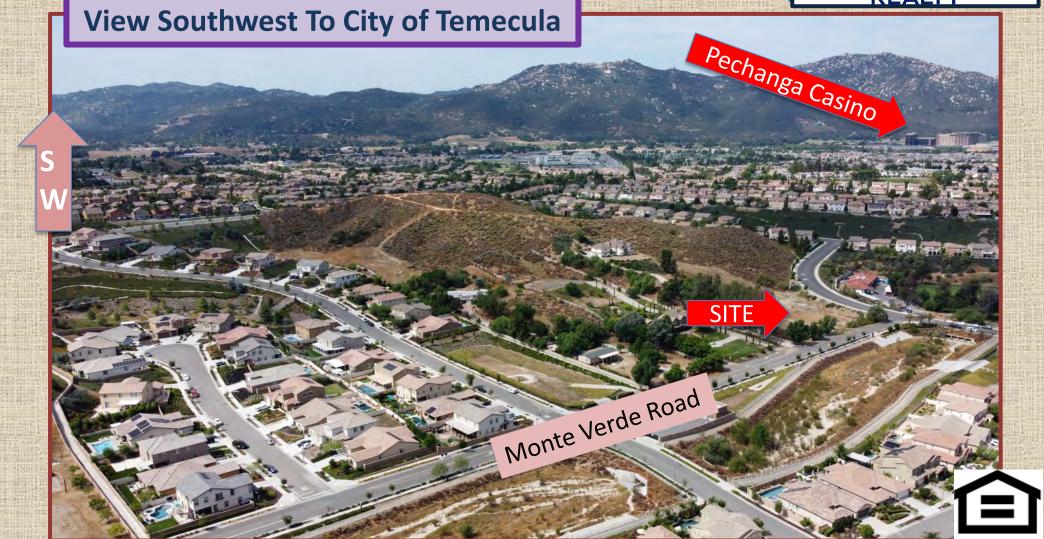

**THE AREA.** This highly desirable location, adjacent to a County Trail & Park System is near the booming I-15 Temecula Parkway (CA 79) retail corridor, is near the Pechanga Casino, is near the expanding Temecula Valley Wine County's lush estates with vineyards and equestrian facilities, now with 50+ wineries and resorts for tasting, dining & entertainment, and is near Galway Downs equestrian events. The Site is just 2.3 miles East of I-15, and the dining and entertainment in Old Town Temecula.

UNIQUE BUILDABLE LOCATION: SFR AREA WITH MDR 2-5 DU/AC LAND USE DO NOT ENTER WITHOUT APPOINTMENT CALL AGENT FIRST! 949-463-2921

Monte Verde Rd.

Contact: Brad Jones, Coldwell Banker Realty, 28410 Old Town Front St Suite 106, Temecula, CA 92590 CalRE # 01308834 brad.jones@cbrealty.com (760)583-8059