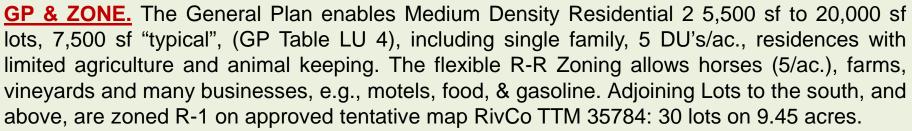

**General Plan Land Use: Riverside County** (Temecula Sphere of Influence)

Medium Density Residential (MDR) 2-5 DU's/ac, 5,500-20,000 sf lots Detached or Attached Units

**Zoning/Uses** 

**Rural Residential (R-R)** 

- Single Family (SFR)+ Ag/Animals

**Potential Subdivision/Parcel Map** 

Rezone R-1: 7,500 sf Lots

**Neighborhood: R-1 Area: Averages:** 

7,500sf lot, Homes, 3,000sf, \$860,000

Contact: Brad Jones, Coldwell Banker Realty, 28410 Old Town Front St Suite 106, Temecula, CA 92590 CaIRE # 01308834 brad.jones@cbrealty.com (760)583-8059