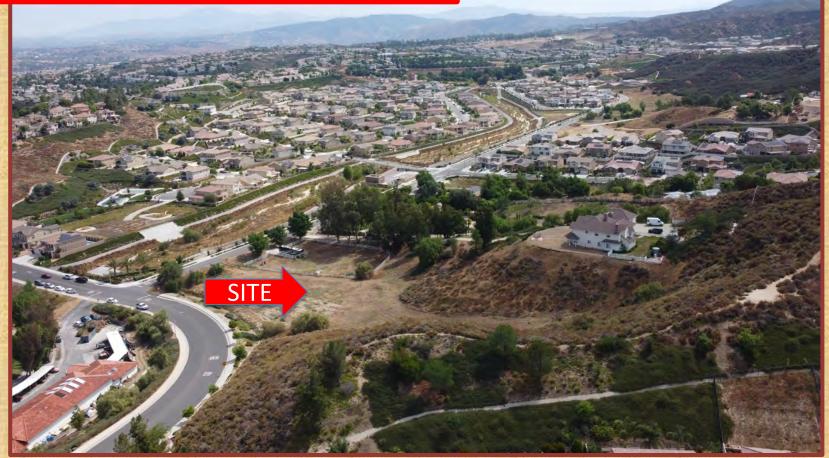

**THE AREA.** This highly desirable location, adjacent to a County Trail & Park System is near the booming I-15 Temecula Parkway (CA 79) retail corridor, is near the Pechanga Casino, is near the expanding Temecula Valley Wine County's lush estates with vineyards and equestrian facilities, now with 50+ wineries and resorts for tasting, dining & entertainment, and is near Galway Downs equestrian events. The Site is just 2.3 miles East of I-15, and the dining and entertainment in Old Town Temecula.