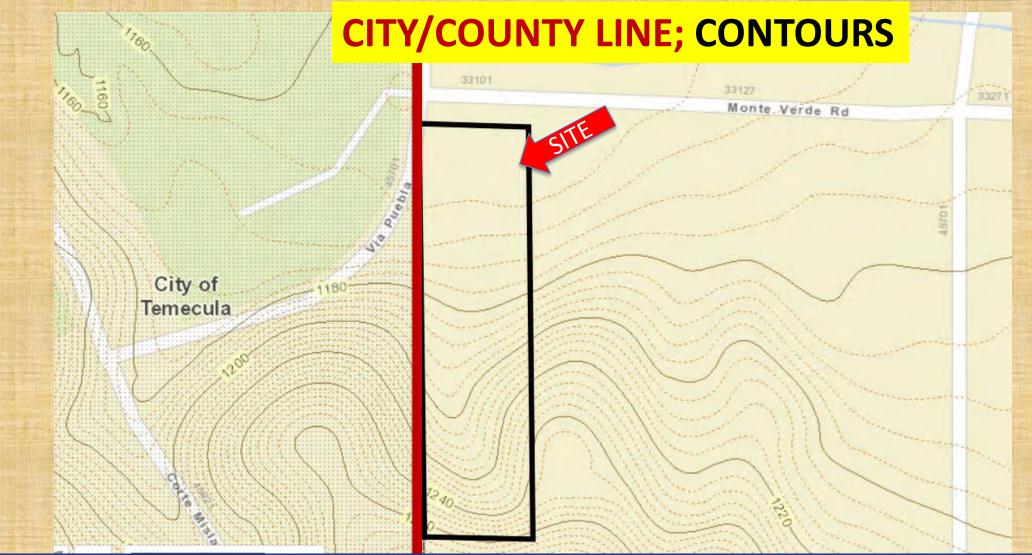

#### **RIVERSIDE COUNTY APN 917-310-030**

I-15 Exit Temecula Pkwy CA 79 East
Right on Pechanga Pkwy,
Left on Deer Hollow,
Left on Anza Rd., Left on Cebalo ST.,
Left on Monte Verde to End at Via Puebla .
ENTER BY APPOINTMENT ONLY

**General Plan Land Use: Riverside County** (Temecula Sphere of Influence)

Medium Density Residential (MDR) 2-5 DU's/ac, 5,500-20,000 sf lots Detached or Attached Units

**Zoning/Uses** 

**Rural Residential (R-R)** 

Contact: Brad Jones, Coldwell Banker Realty, 28410 Old Town Front St Suite 106, Temecula, CA 92590 CaIRE # 01308834 brad.jones@cbrealty.com (760)583-8059

SITE LOCATED ADJACENT TO EXISTING CUSTOM HOMES, TRACT HOMES, & APPROVED TENTATIVE TRACT MAP SFR LOTS IN RIVERSIDE COUNTY AND CITY OF TEMECULA