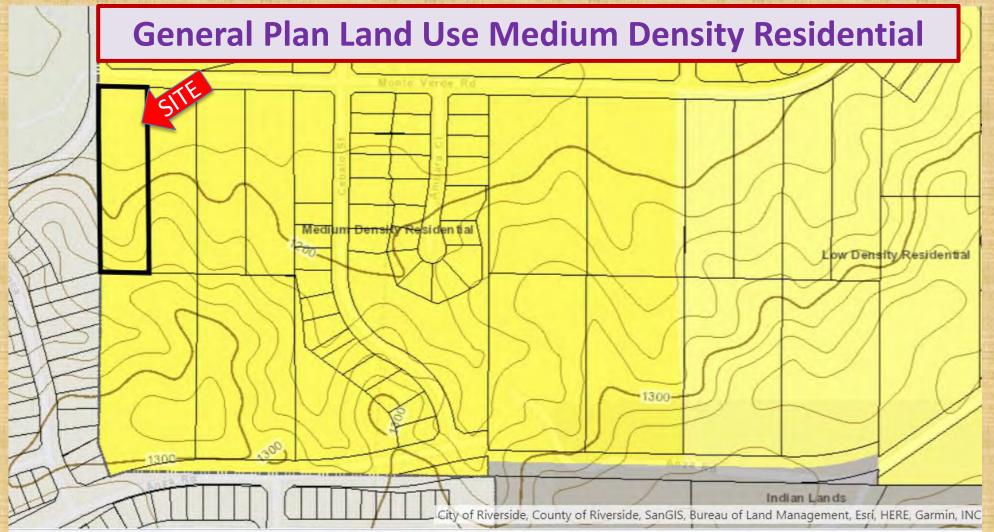

**General Plan Land Use: Riverside County** (Temecula Sphere of Influence)

Medium Density Residential (MDR) 2-5 DU's/ac, 5,500-20,000 sf lots Detached or Attached Units

**Zoning/Uses** 

**Rural Residential (R-R)** 