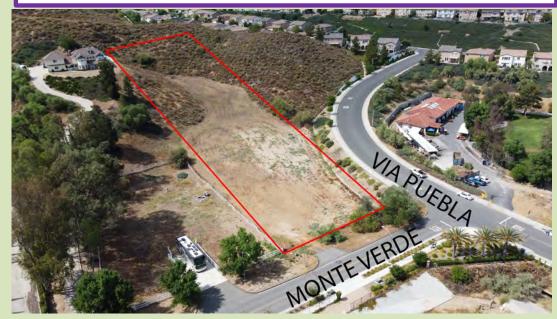

#### **RIVERSIDE COUNTY APN 917-310-030**

I-15 Exit Temecula Pkwy CA 79 East
Right on Pechanga Pkwy,
Left on Deer Hollow,
Left on Anza Rd., Left on Cebalo ST.,
Left on Monte Verde to End at Via Puebla .
ENTER BY APPOINTMENT ONLY

UNIQUE BUILDABLE LOCATION: SFR AREA WITH MDR 2-5 DU/AC LAND USE DO NOT ENTER WITHOUT APPOINTMENT CALL AGENT FIRST! 949-463-2921

Monte Verde Rd.

Contact: Brad Jones, Coldwell Banker Realty, 28410 Old Town Front St Suite 106, Temecula, CA 92590 CalRE # 01308834 brad.jones@cbrealty.com (760)583-8059

Contact: Brad Jones, Coldwell Banker Realty, 28410 Old Town Front St Suite 106, Temecula, CA 92590 CaIRE # 01308834 brad.jones@cbrealty.com (760)583-8059

Park & Trail

System ——

Monte Verde Rd @

Via Puebla