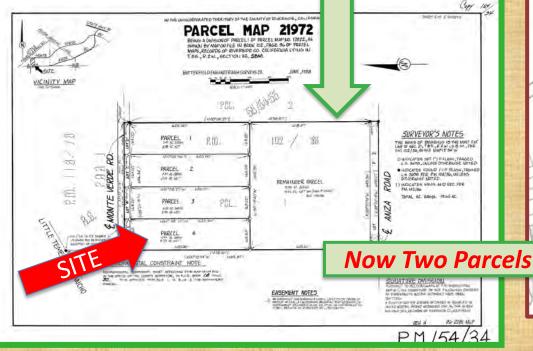

**RIVERSIDE COUNTY APN 917-310-030** 

Parcel 4 of PM 21972 is subject to record Easements, Conditions, Covenants & Restrictions, including existing roads, utilities, slopes, & storm drains benefitting adjacent properties and the site. It is not included in any Neighborhood Homeowners Associations or subject to HOA Dues or Assessments. Any Buyer shall rely on its own investigations regarding all title, use and regulation issues.

Vacant Parcels To North Were Remainder Parcel In PM 21972, 1988

Two Vacant Parcels (9.45 ac total) North of Site Also Shown In New Approved 30-Lot Tentative Tract Map (TTM No. 36784 Riverside County)

Contact: Brad Jones, Coldwell Banker Realty, 28410 Old Town Front St Suite 106, Temecula, CA 92590 CaIRE # 01308834 brad.jones@cbrealty.com (760)583-8059