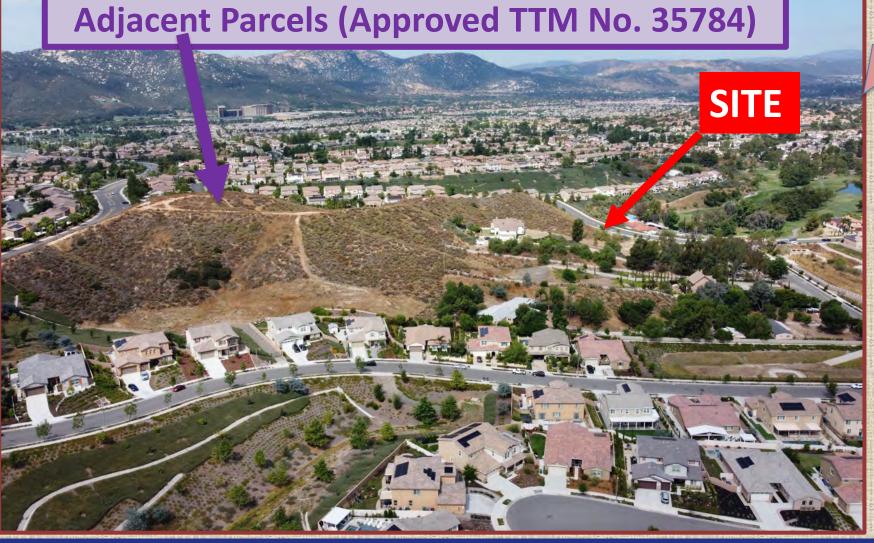

Vacant Parcels To North Were Remainder Parcel In PM 21972, 1988

Two Vacant Parcels (9.45 ac total) North of Site Also Shown In New Approved 30-Lot Tentative Tract Map (TTM No. 36784 Riverside County)

Contact: Brad Jones, Coldwell Banker Realty, 28410 Old Town Front St Suite 106, Temecula, CA 92590 CaIRE # 01308834 brad.jones@cbrealty.com (760)583-8059