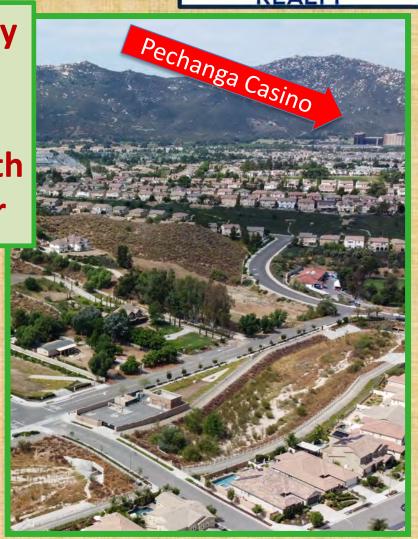

**THE AREA.** This highly desirable location, adjacent to a County Trail & Park System is near the booming I-15 Temecula Parkway (CA 79) retail corridor, is near the Pechanga Casino, is near the expanding Temecula Valley Wine County's lush estates with vineyards and equestrian facilities, now with 50+ wineries and resorts for tasting, dining & entertainment, and is near Galway Downs equestrian events. The Site is just 2.3 miles East of I-15, and the dining and entertainment in Old Town Temecula.