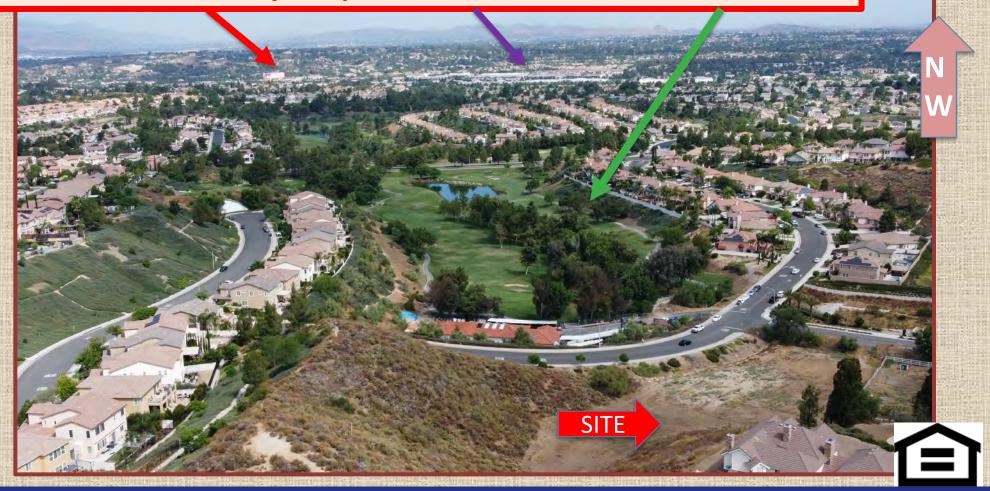

**THE AREA.** This highly desirable location, adjacent to a County Trail & Park System is near the booming I-15 Temecula Parkway (CA 79) retail corridor, is near the Pechanga Casino, is near the expanding Temecula Valley Wine County's lush estates with vineyards and equestrian facilities, now with 50+ wineries and resorts for tasting, dining & entertainment, and is near Galway Downs equestrian events. The Site is just 2.3 miles East of I-15, and the dining and entertainment in Old Town Temecula.

Contact: Brad Jones, Coldwell Banker Realty, 28410 Old Town Front St Suite 106, Temecula, CA 92590 CaIRE # 01308834 brad.jones@cbrealty.com (760)583-8059

View Northeast Over Site toward Temecula Valley Wine Country