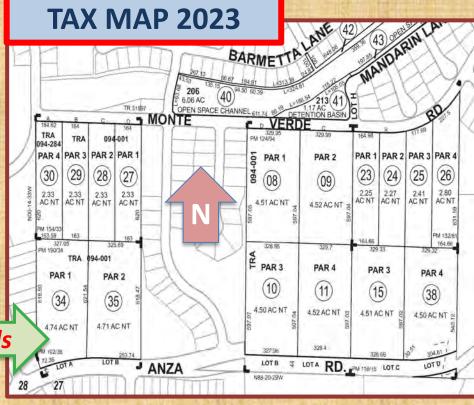

Vacant Parcels To North Were Remainder Parcel In PM 21972, 1988

Two Vacant Parcels (9.45 ac total) North of Site Also Shown In New Approved 30-Lot Tentative Tract Map (TTM No. 36784 Riverside County)

Contact: Brad Jones, Coldwell Banker Realty, 28410 Old Town Front St Suite 106, Temecula, CA 92590 CaIRE # 01308834 brad.jones@cbrealty.com (760)583-8059