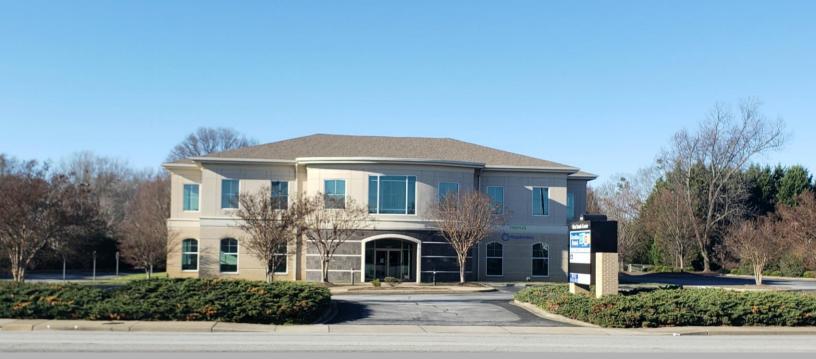

- Class A Professional Office Space
- Located on Spartanburg's Westside Near the Intersection of John B. White Sr. Blvd. & Hwy 295
- Great Visibility on a High Traffic Corridor
- 32,979 CPD on John B. White Sr. Blvd.
- 90+ Surface Parking Spaces
- 10 Minutes to Downtown Spartanburg
- Close Proximity to Spartanburg's Downtown Airport, Woodland Heights Elementary School, Residential Developments, Medical Offices
- Tenant Responsible for Telephone, Internet Service and In-Suite Janitorial