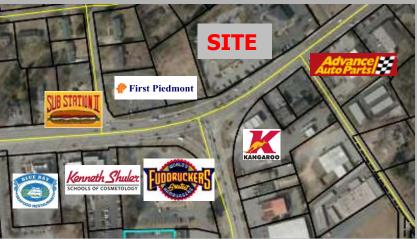

- Class A Professional Office Space
- Located on Spartanburg's Westside Near the Intersection of John B. White Sr. Blvd. & Hwy 295
- Great Visibility on a High Traffic Corridor
- 32,979 CPD on John B. White Sr. Blvd.
- 90+ Surface Parking Spaces
- 10 Minutes to Downtown Spartanburg
- Close Proximity to Spartanburg's Downtown Airport, Woodland Heights Elementary School, Residential Developments, Medical Offices
- Tenant Responsible for Telephone, Internet Service and In-Suite Janitorial