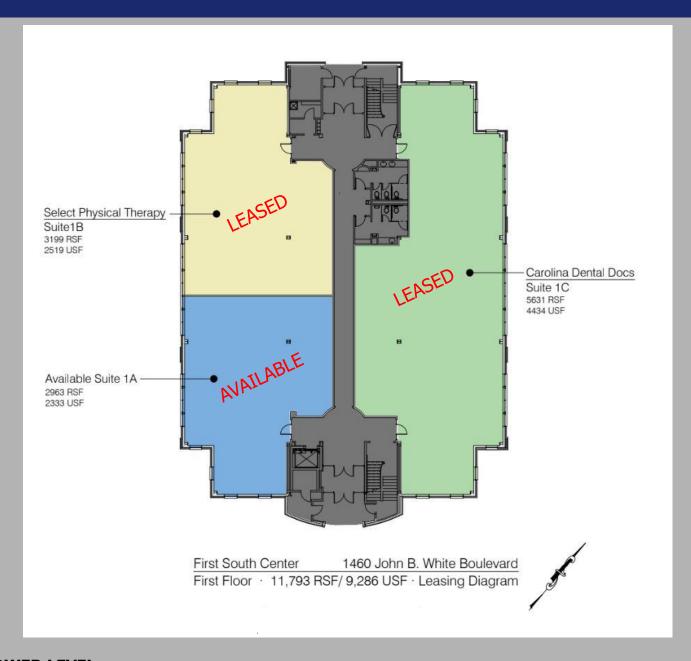

### **LOWER LEVEL:**

- 2,963+/- SF Shell Condition
- 3,199+/- SF Leased
- 5,631+/- SF Leased

CONTACT

Guy Harris 864-316-1318 guyharris@spencerhines.com

Guy Harris Jr. 864-415-9995 harrisguyjr@spencerhines.com

LEASE RATE: \$18.00/SF FULL SERVICE LEASE (WITH BASE YEAR) Contact Broker for BASE YEAR OPEX