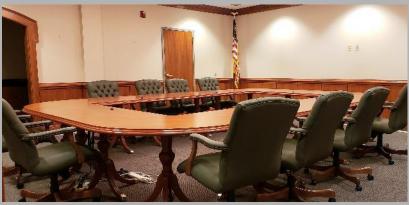

#### **UPPER LEVEL:**

- 531+/-SF Reception Area, Private Office
- 1,648+/-SF 2 Private Offices, Work Room Bull Pen Area
- 6,001+/- SF 12 Private Offices, Reception Area, Large Meeting / Board Room, Small Conference Room, Break Room, Work Room, Alcove
- 3,487+/- SF LEASED