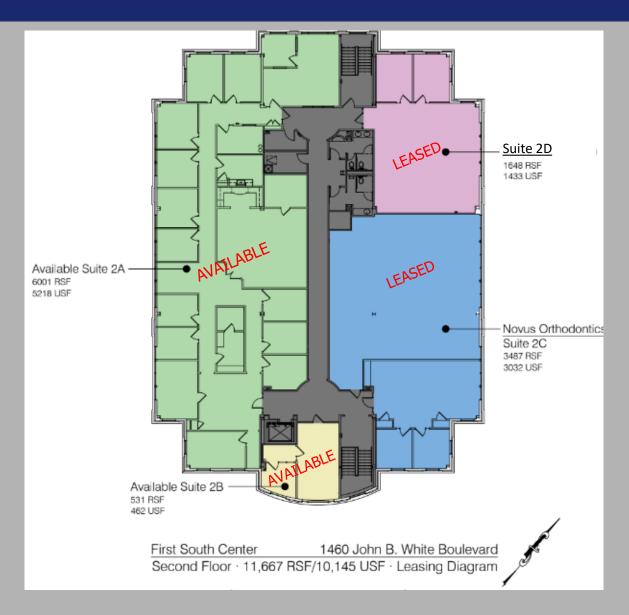

#### **UPPER LEVEL:**

- 531+/-SF Reception Area, Private Office
- 1,648+/-SF 2 Private Offices, Work Room Bull Pen Area
- 6,001+/- SF 12 Private Offices, Reception Area, Large Meeting / Board Room, Small Conference Room, Break Room, Work Room, Alcove
- 3,487+/- SF LEASED

CONTACT

Guy Harris 864-316-1318 guyharris@spencerhines.com

Guy Harris Jr. 864-415-9995 harrisguyjr@spencerhines.com

LEASE RATE:
\$18.00/SF

FULL SERVICE LEASE (WITH BASE YEAR)

Contact Broker for BASE YEAR OPEX