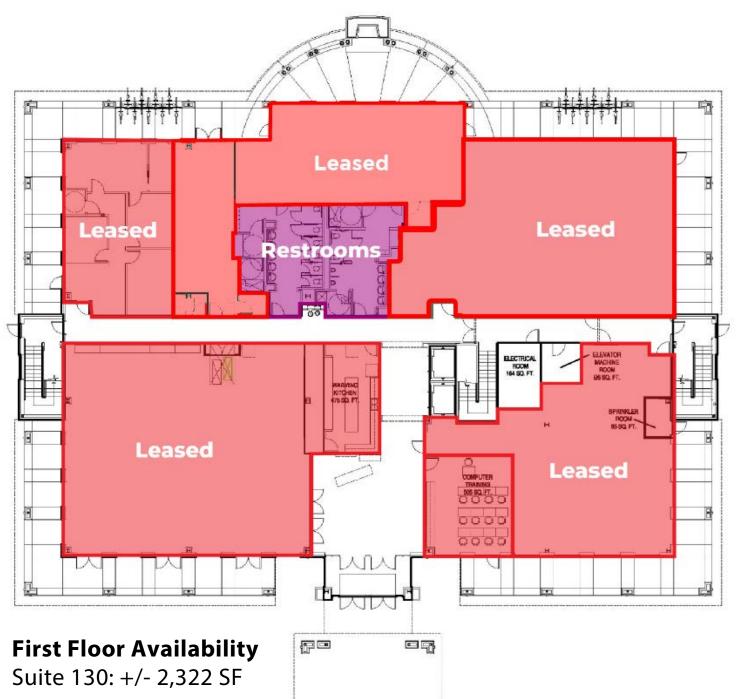

## **FLOORPLAN** 2800 Shoreline Dr. | Denton, TX 76210

\*\*Information contained herein was obtained from sources deemed reliable; however, Stag Commercial and/or the owner(s) of the property make no guarantees, warranties or representation as to the completeness or accuracy thereof. The presentation of the property is offered subject to errors, omissions, changes in price and/or terms, prior sale or lease or removal from the market for any reason without notice.

#### JOHN WITHERS