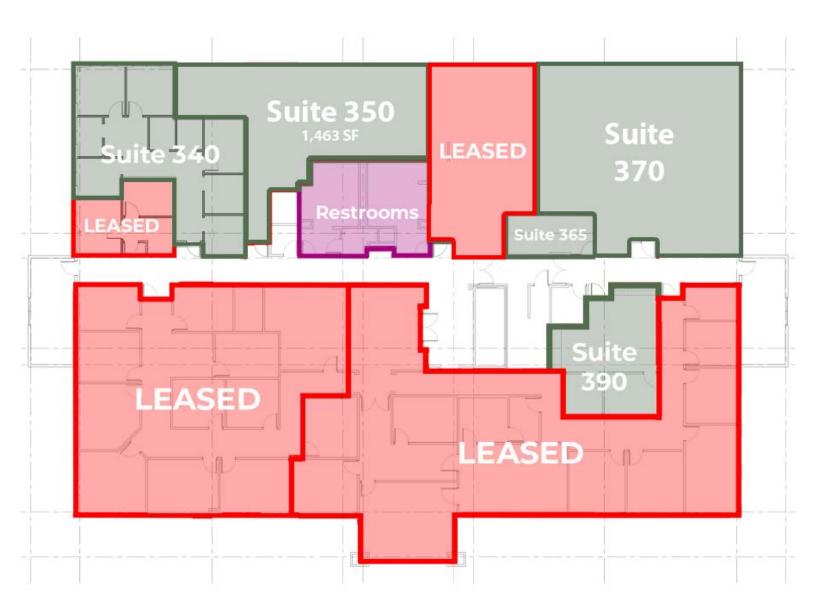

## **FLOORPLAN** 2800 Shoreline Dr. | Denton, TX 76210

### **Third Floor Availability**

Suite 340: Call for SF Suite 370 Suite 390: +/- 710

\*\*Information contained herein was obtained from sources deemed reliable; however, Stag Commercial and/or the owner(s) of the property make no guarantees, warranties or representation as to the completeness or accuracy thereof. The presentation of the property is offered subject to errors, omissions, changes in price and/or terms, prior sale or lease or removal from the market for any reason without notice. JOHN WITHERS