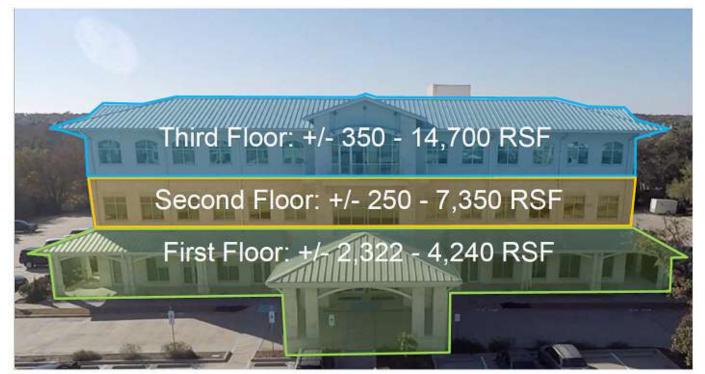

### PRICE

\$18.00 / SF / YR + NNN

SIZE

+/- 250—14,700 RSF

\*\*Information contained herein was obtained from sources deemed reliable; however, Stag Commercial and/or the owner(s) of the property make no guarantees, warranties or representation as to the completeness or accuracy thereof. The presentation of the property is offered subject to errors, omissions, changes in price and/or terms, prior sale or lease or removal from the market for any reason without notice.

### **Third Floor Availability**

Suite 340: Call for SF Suite 370 Suite 390: +/- 710

\*\*Information contained herein was obtained from sources deemed reliable; however, Stag Commercial and/or the owner(s) of the property make no guarantees, warranties or representation as to the completeness or accuracy thereof. The presentation of the property is offered subject to errors, omissions, changes in price and/or terms, prior sale or lease or removal from the market for any reason without notice. JOHN WITHERS