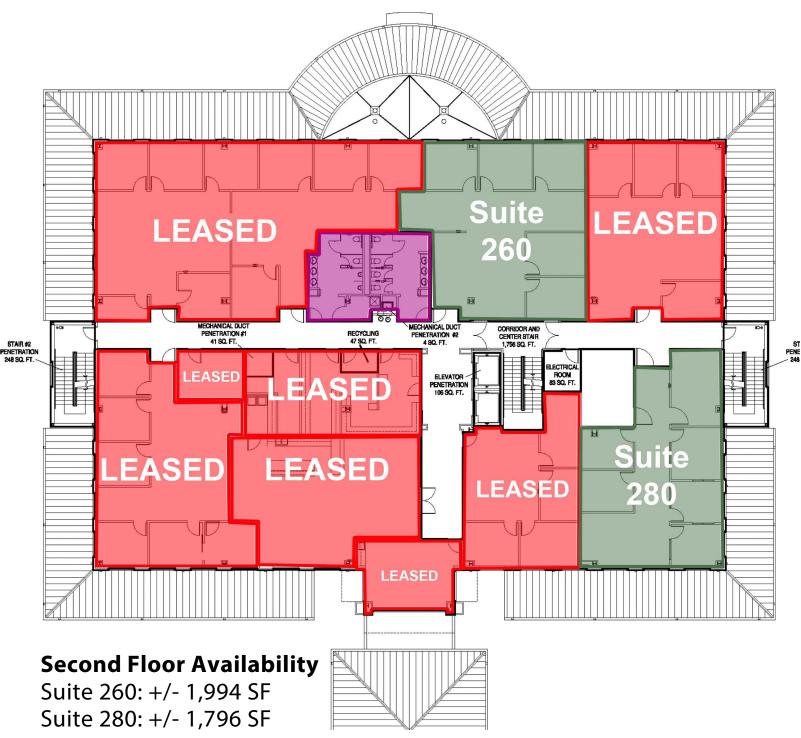

## **FLOORPLAN** 2800 Shoreline Dr. | Denton, TX 76210

\*\*Information contained herein was obtained from sources deemed reliable; however, Stag Commercial and/or the owner(s) of the property make no guarantees, warranties or representation as to the completeness or accuracy thereof. The presentation of the property is offered subject to errors, omissions, changes in price and/or terms, prior sale or lease or removal from the market for any reason without notice.

#### JOHN WITHERS