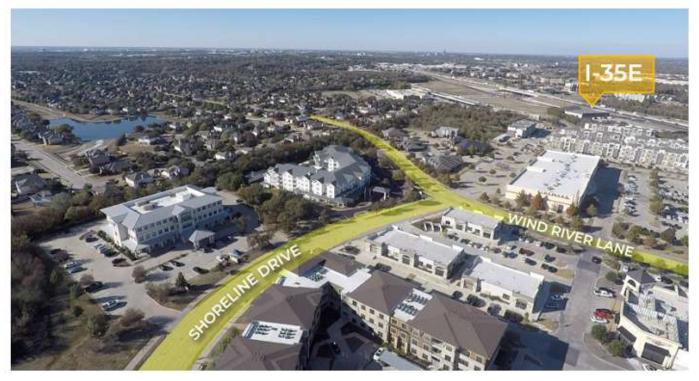

### **PROPERTY HIGHLIGHTS**

This premier Class A office space is located in the heart of Unicorn Lake, offering expansive lake-front views, a myriad of neighboring restaurants and entertainment options, and hotel accommodations within walking distance. Situated along bustling Wind River Lane which provides direct access to I-35E, this property boasts a diverse selection of size options, ample parking, and abundant exposure in a high-traffic area.

## SITE 2800 Shoreline Dr. | Denton, TX 76210

\*\*Information contained herein was obtained from sources deemed reliable; however, Stag Commercial and/or the owner(s) of the property make no guarantees, warranties or representation as to the completeness or accuracy thereof. The presentation of the property is offered subject to errors, omissions, changes in price and/or terms, prior sale or lease or removal from the market for any reason without notice.