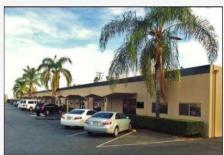

## 15401 Carmenita Rd, Santa Fe Springs, CA 90670

Existing 14 unit commercial/LI approx 27,850' building on south half of parcel.

New 20 yr membrane roof and all new asphalt in 2017.

PLUS approx 70,000 sq ft of additional Prime Redevelopment land on north half of parcel.

Price: \$17,500,000.

CARMENITA PROPERTY LLC PO Box 894000 Temecula, CA 92589-4000 Steven Haerr, Mgr. (951) 440-7728

Carmenita Business Park 15421 Carmenita Rd. Santa Fe Springs. CA 90670

Suites from 1500 - 3000 ft (adjoining suites may be combined) Large roll up doors at back of suites Private offices and restrooms Lots of car parking Night security lighting Great location - 5 Fwy at Carmenita Rd