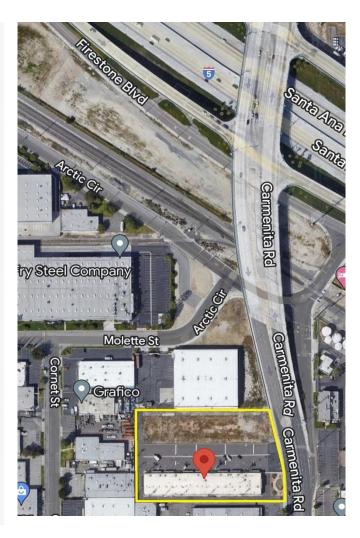

## 15401 Carmenita Rd, Santa Fe Springs, CA 90670

Existing 14 unit commercial/LI approx 27,850' building on south half of parcel.

New 20 yr membrane roof and all new asphalt in 2017.

PLUS approx 70,000 sq ft of additional Prime Redevelopment land on north half of parcel.

Price: \$17,500,000.

CARMENITA PROPERTY LLC PO Box 894000 Temecula, CA 92589-4000 Steven Haerr, Mgr. (951) 440-7728

Carmenita Business Park 15421 Carmenita Rd. Santa Fe Springs. CA 90670

Suites from 1500 - 3000 ft (adjoining suites may be combined) Large roll up doors at back of suites Private offices and restrooms Lots of car parking Night security lighting Great location - 5 Fwy at Carmenita Rd