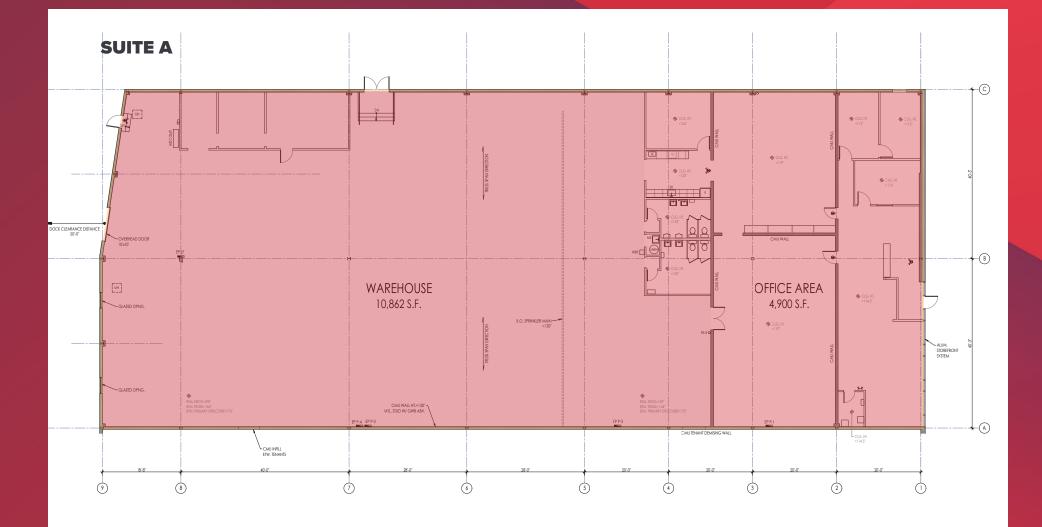

## **15,762 SF** AVAILABLE FOR LEASE

10,862 SF WAREHOUSE / 4,900 SF OFFICE (1) DRIVE-IN DOOR 12' CEILING HEIGHT

IDEAL LOCATION MINUTES FROM I-295 & EXIT 4 OF THE NJ TURNPIKE

How & Where May We Help You?