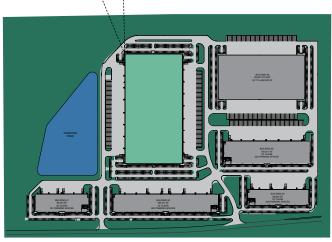

## **PROPERTY FEATURES**

- 1.4M SF Total available
- 32-36' Clear heights
- Cross-dock & Rear load options
- Ample trailer parking spaces

- Buildings from ±86,018 SF to ±558,727 SF
- Located in Schertz, Texas on the IH-35 corridor
- 60 ft Speed bays
- ESFR Sprinklers

375 Auto Parking Spaces\*

115 Trailer Parking

8

Lease Rate Contact Broker

\*Additional Employee/Trailer Parking available on north side of building

Park 35 is strategically located on Interstate 35 in Schertz, Texas between San Antonio and Austin. Park 35's direct access and visibility to the I-35 corridor will offer an unparalleled opportunity for tenant seeking to serve the Central Texas region.