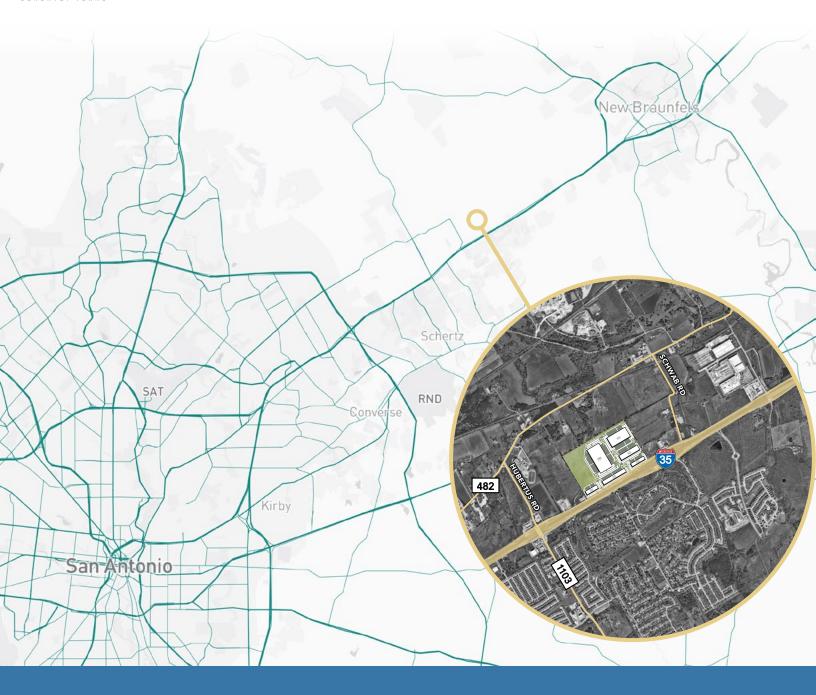

MANY NEARBY TENANTS WITHIN A **10 MILE RADIUS**  **DIRECTLY** ON I-35 FRONTAGE IN SCHERTZ TEXAS

Although information has been obtained from sources deemed reliable, JLL does not make any guarantees, warranties or representations, express or implied, as to the completeness or accuracy as to the information contained herein. Any projections, opinions, assumptions or estimates used are for example only. There may be differences between projected and actual results, and those differences may be material. JLL does not accept any liability for any loss or damage suffered by any party resulting from reliance on this information. If the recipient of this information has signed a confidentiality agreement with JLL regarding this matter, this information is subject to the terms of that agreement. ©2025 Jones Lang LaSalle IP, Inc. All rights reserved.

| San Antonio CBD | 25 miles  |
|-----------------|-----------|
| Austin          | 55 miles  |
| Laredo          | 180 miles |
| Houston         | 180 miles |
| Dallas          | 250 miles |

ROGER C. HILL III +1 210 308 9888 roger.hill@jll.com MARK KRENGER +1 210 293 6870 mark.krenger@jll.com