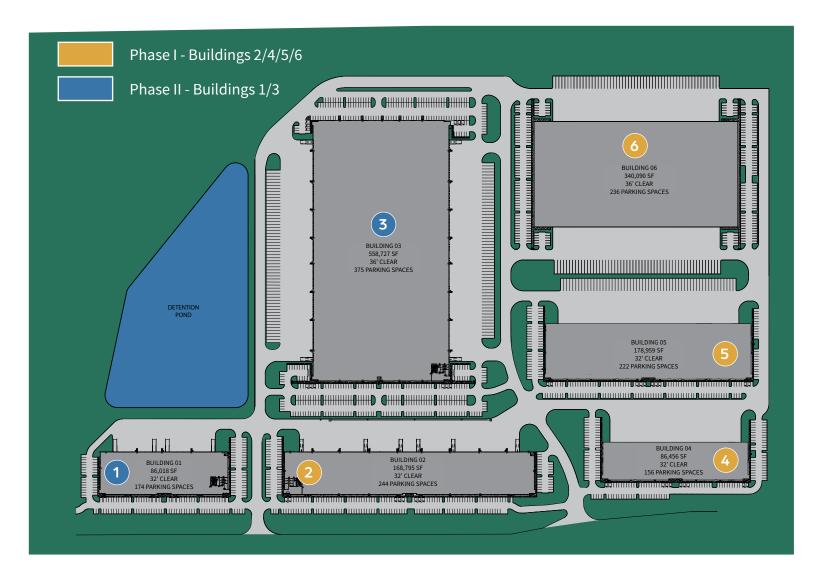

## **PROPERTY FEATURES**

- 1.4M SF Total available
- 32-36' Clear heights
- Cross-dock & Rear load options
- Ample trailer parking spaces

- Buildings from ±86,018 SF to ±558,727 SF
- Located in Schertz, Texas on the IH-35 corridor
- 60 ft Speed bays
- ESFR Sprinklers

் Office Area **±4,500 SF or BTS** 

 $\longleftarrow$  Cross Dock Configuration

**60'** Speed Bay

**104** docks / **4** ramped

--- Typical Column Spacing **60'x56'** 

某 **ESFR** Sprinklers

↑ **36'** Minimum Clear Height

375 Auto Parking Spaces\*

115 Trailer Parking

8

Lease Rate Contact Broker

\*Additional Employee/Trailer Parking available on north side of building

Park 35 is strategically located on Interstate 35 in Schertz, Texas between San Antonio and Austin. Park 35's direct access and visibility to the I-35 corridor will offer an unparalleled opportunity for tenant seeking to serve the Central Texas region.