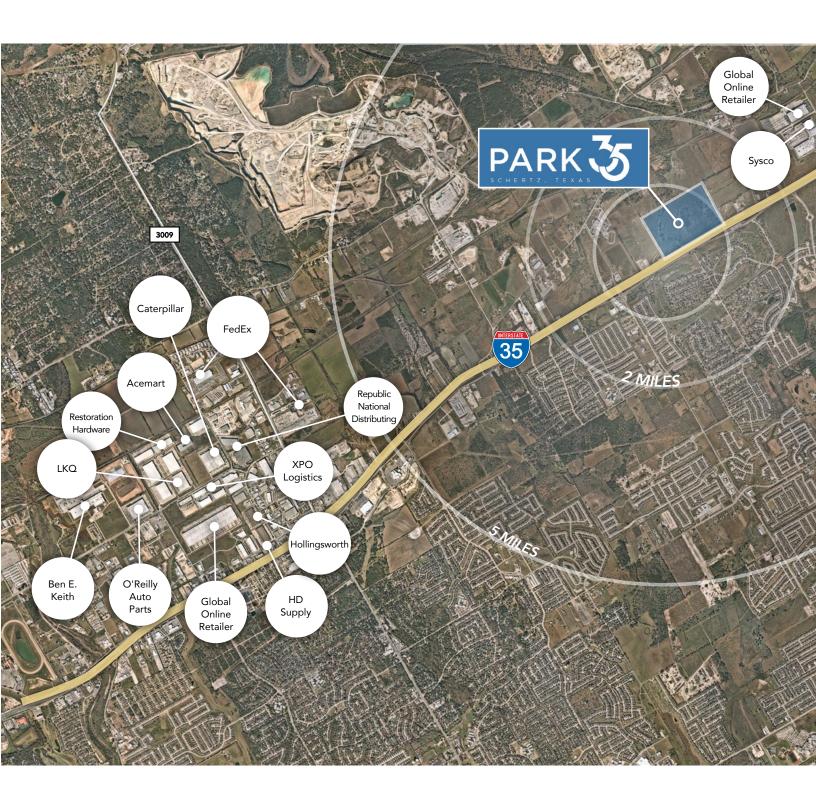

MANY NEARBY TENANTS WITHIN A **10 MILE RADIUS**  **DIRECTLY** ON I-35 FRONTAGE IN SCHERTZ TEXAS

Although information has been obtained from sources deemed reliable, JLL does not make any guarantees, warranties or representations, express or implied, as to the completeness or accuracy as to the information contained herein. Any projections, opinions, assumptions or estimates used are for example only. There may be differences between projected and actual results, and those differences may be material. JLL does not accept any liability for any loss or damage suffered by any party resulting from reliance on this information. If the recipient of this information has signed a confidentiality agreement with JLL regarding this matter, this information is subject to the terms of that agreement. ©2025 Jones Lang LaSalle IP, Inc. All rights reserved.

375 Auto Parking Spaces\*

115 Trailer Parking

8

Lease Rate Contact Broker

\*Additional Employee/Trailer Parking available on north side of building

Park 35 is strategically located on Interstate 35 in Schertz, Texas between San Antonio and Austin. Park 35's direct access and visibility to the I-35 corridor will offer an unparalleled opportunity for tenant seeking to serve the Central Texas region.