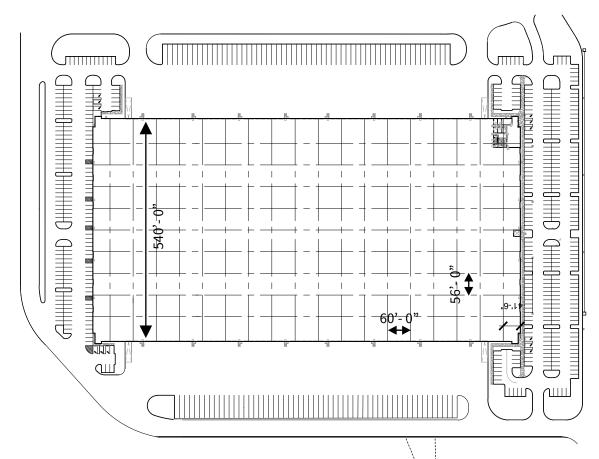

் Office Area **±4,500 SF or BTS** 

 $\longleftarrow$  Cross Dock Configuration

**60'** Speed Bay

**104** docks / **4** ramped

--- Typical Column Spacing **60'x56'** 

某 **ESFR** Sprinklers

↑ **36'** Minimum Clear Height