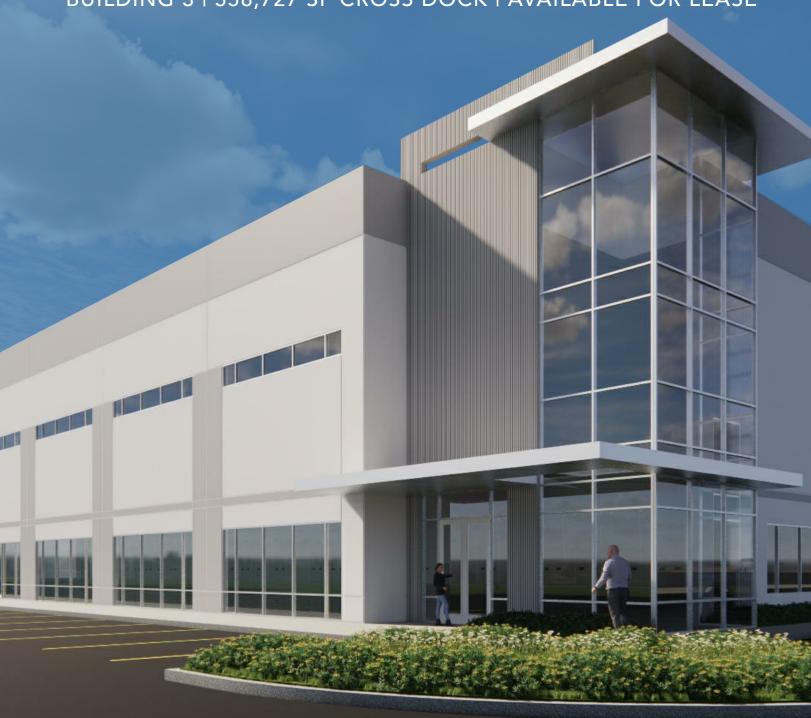

## INDUSTRIAL WAREHOUSE SPACE FOR LEASE

PHASE II | SCHERTZ, TEXAS

BUILDING 3 | 558,727 SF CROSS DOCK | AVAILABLE FOR LEASE

DIRECT ACCESS & VISIBILITY TO THE **I-35 CORRIDOR** 

CENTRAL TEXAS REGION 25 MILES FROM SAN ANTONIO CBD