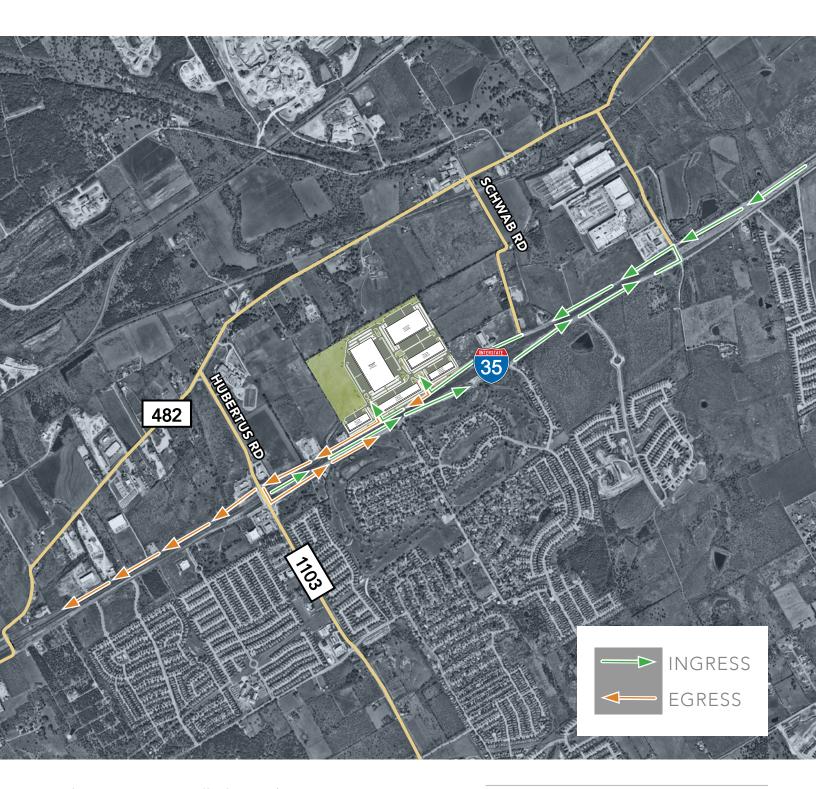

375 Auto Parking Spaces\*

115 Trailer Parking

8

Lease Rate Contact Broker

\*Additional Employee/Trailer Parking available on north side of building

Park 35 is strategically located on Interstate 35 in Schertz, Texas between San Antonio and Austin. Park 35's direct access and visibility to the I-35 corridor will offer an unparalleled opportunity for tenant seeking to serve the Central Texas region.

| San Antonio CBD | 25 miles  |
|-----------------|-----------|
| Austin          | 55 miles  |
| Laredo          | 180 miles |
| Houston         | 180 miles |
| Dallas          | 250 miles |

ROGER C. HILL III +1 210 308 9888 roger.hill@jll.com MARK KRENGER +1 210 293 6870 mark.krenger@jll.com