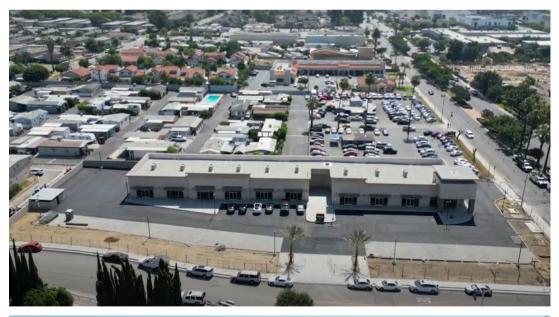

## SPACE INFORMATION

- Leasable Space: ± 1,300 13,600 SF
- Lot Size: ± 59,242 SF
- Corner Streets: Holt Ave & Amherst
- Traffic Count: 24,916 VPD
- · Zoning: Commercial Retail
- APN: 1009-514-06

## PROPERTY HIGHLIGHTS

- Brand New Development
- Great Exposure and Visibility on Main Thoroughfare
- · High Traffic Count
- Close Proximity to CA 10 & 60
- Ample Parking

THIS INFORMATION HAS BEEN SECURED FROM SOURCES WE BELIEVE TO BE RELIABLE, BUT WE MAKE NO REPRESENTATIONS OR GLIARANTESS, EVERESSED OR IMPUED, AS TO THE ACCURACY OF THE INFORMATION. REFERENCES TO SQUARE FOOTAGE OR AGE ARE APPROXIMATE. BUYER MUST VERIFY THE INFORMATION AND BEARS ALL RISK FOR ANY INACCURACIES.

### GREAT EXPOSURE AND VISIBILITY ON MAIN THOROUGHFARE

HIGH TRAFFIC COUNT: APPROXIMATELY 24,916 VEHICLES PER DAY