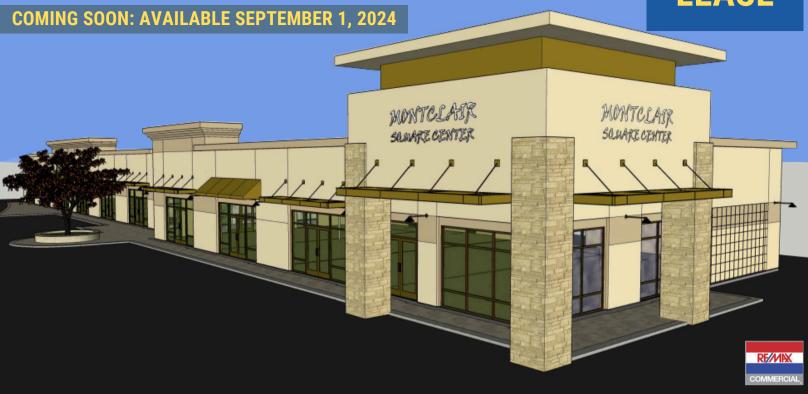

4288 W HOLT BLVD, MONTCLAIR, CA  $\mid$  ± 1,300 SF - 13,600 SF

# BRAND NEW RETAIL STOREFRONT ON CORNER THOROUGHFARE

## PROPERTY HIGHLIGHTS

- Brand New Development
- Great Exposure and Visibility on Main Thoroughfare
- · High Traffic Count
- Close Proximity to CA 10 & 60
- Ample Parking

THIS INFORMATION HAS BEEN SECURED FROM SOURCES WE BELIEVE TO BE RELIABLE, BUT WE MAKE NO REPRESENTATIONS OR GLIARANTESS, EVERESSED OR IMPUED, AS TO THE ACCURACY OF THE INFORMATION. REFERENCES TO SQUARE FOOTAGE OR AGE ARE APPROXIMATE. BUYER MUST VERIFY THE INFORMATION AND BEARS ALL RISK FOR ANY INACCURACIES.