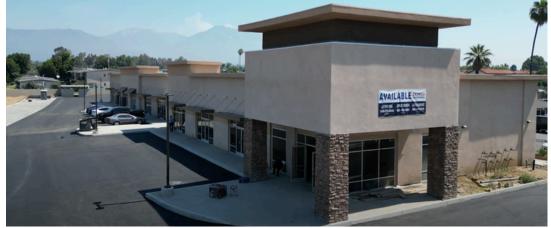

4288 W HOLT BLVD, MONTCLAIR, CA  $\mid$  ± 1,300 SF - 13,600 SF

# BRAND NEW RETAIL STOREFRONT ON CORNER THOROUGHFARE

## PROPERTY HIGHLIGHTS

- Brand New Development
- Great Exposure and Visibility on Main Thoroughfare
- · High Traffic Count
- Close Proximity to CA 10 & 60
- Ample Parking

THIS INFORMATION HAS BEEN SECURED FROM SOURCES WE BELIEVE TO BE RELIABLE, BUT WE MAKE NO REPRESENTATIONS OR GLIARANTESS, EVERESSED OR IMPUED, AS TO THE ACCURACY OF THE INFORMATION. REFERENCES TO SQUARE FOOTAGE OR AGE ARE APPROXIMATE. BUYER MUST VERIFY THE INFORMATION AND BEARS ALL RISK FOR ANY INACCURACIES.