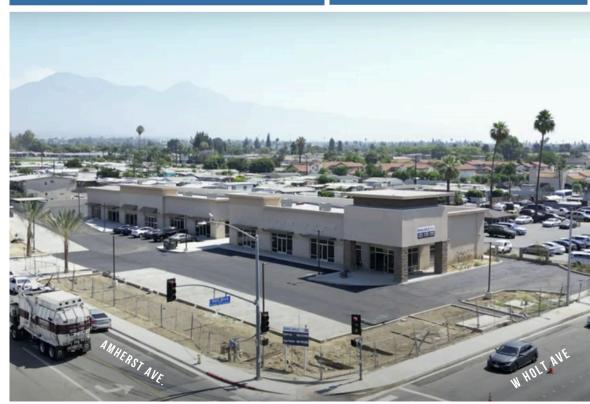

## SPACE INFORMATION

- Leasable Space: ± 1,300 13,600 SF
- Lot Size: ± 59,242 SF
- Corner Streets: Holt Ave & Amherst
- Traffic Count: 24,916 VPD
- · Zoning: Commercial Retail
- APN: 1009-514-06

## PROPERTY HIGHLIGHTS

- Brand New Development
- Great Exposure and Visibility on Main Thoroughfare
- · High Traffic Count
- Close Proximity to CA 10 & 60
- Ample Parking

THIS INFORMATION HAS BEEN SECURED FROM SOURCES WE BELIEVE TO BE RELIABLE, BUT WE MAKE NO REPRESENTATIONS OR GLIARANTESS, EVERESSED OR IMPUED, AS TO THE ACCURACY OF THE INFORMATION. REFERENCES TO SQUARE FOOTAGE OR AGE ARE APPROXIMATE. BUYER MUST VERIFY THE INFORMATION AND BEARS ALL RISK FOR ANY INACCURACIES.

### GREAT EXPOSURE AND VISIBILITY ON MAIN THOROUGHFARE

HIGH TRAFFIC COUNT: APPROXIMATELY 24,916 VEHICLES PER DAY