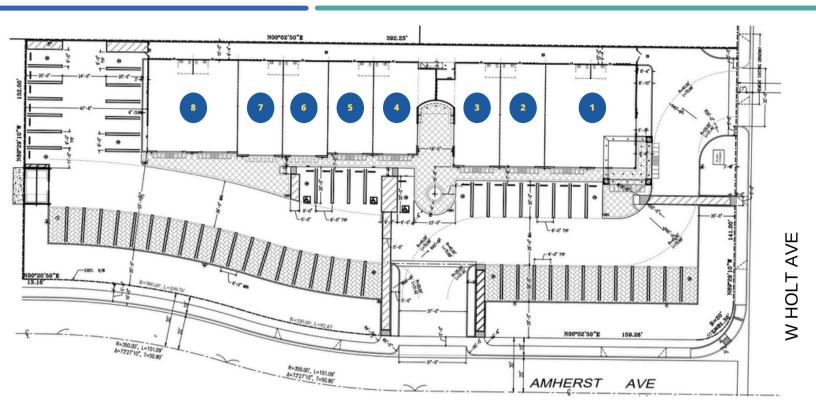

# **SITE PLAN**

# **UNIT SIZE**

- 1 ± 2,840 SF
- 2 ± 1,409 SF
- 1,561 SF
- 4 ± 1,426 SF
- **± 1,260 SF**
- 1,296 SF
- 1,296 SF
- 1 ± 2,508 SF