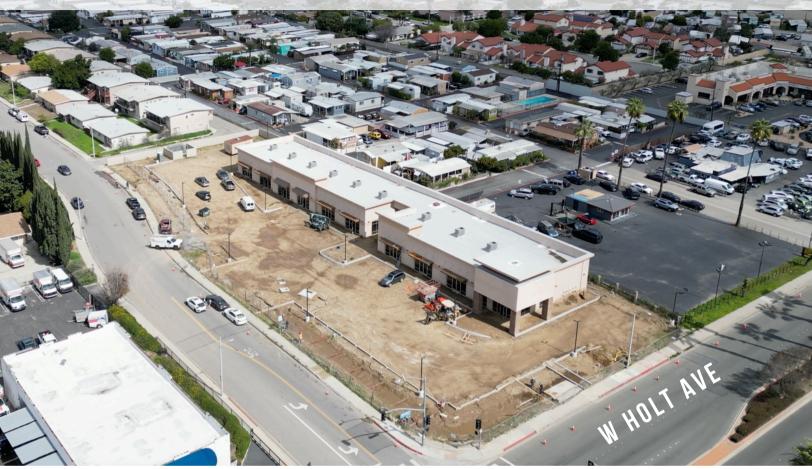

## SPACE INFORMATION

- Leasable Space: ± 1,300 13,600 SF
- Lot Size: ± 59,242 SF
- Corner Streets: Holt Ave & Amherst
- Traffic Count: 24,916 VPD
- · Zoning: Commercial Retail
- APN: 1009-514-06

## PROPERTY HIGHLIGHTS

- Brand New Development
- Great Exposure and Visibility on Main Thoroughfare
- · High Traffic Count
- Close Proximity to CA 10 & 60
- Ample Parking

THIS INFORMATION HAS BEEN SECURED FROM SOURCES WE BELIEVE TO BE RELIABLE, BUT WE MAKE NO REPRESENTATIONS OR GLIARANTESS, EVERESSED OR IMPUED, AS TO THE ACCURACY OF THE INFORMATION. REFERENCES TO SQUARE FOOTAGE OR AGE ARE APPROXIMATE. BUYER MUST VERIFY THE INFORMATION AND BEARS ALL RISK FOR ANY INACCURACIES.

### GREAT EXPOSURE AND VISIBILITY ON MAIN THOROUGHFARE

HIGH TRAFFIC COUNT: APPROXIMATELY 24,916 VEHICLES PER DAY