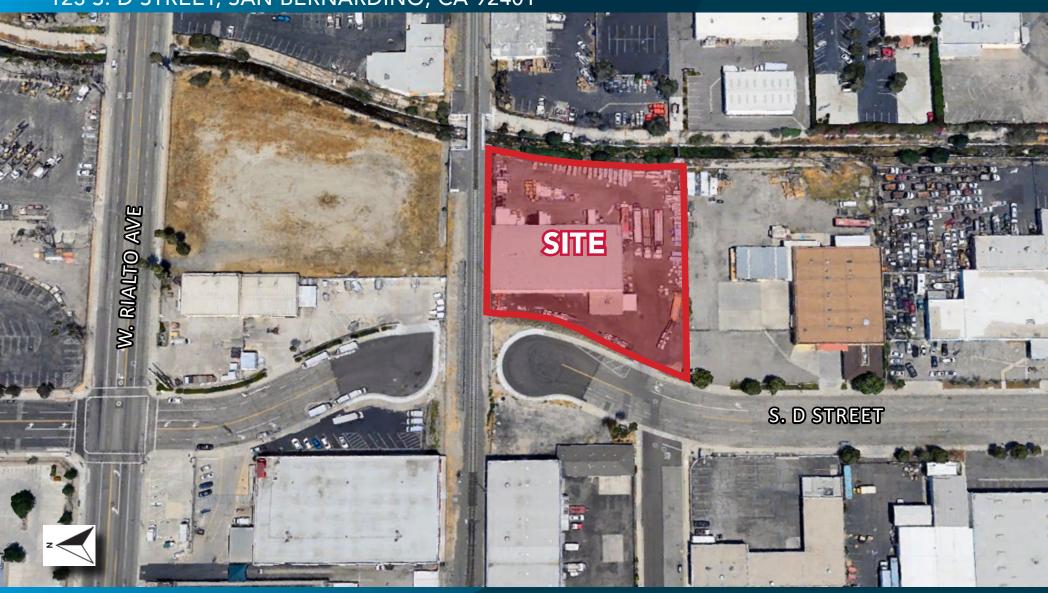

# FOR SALE: ±12,825 SF FREESTANDING BUILDING

123 S. D STREET, SAN BERNARDINO, CA 92401