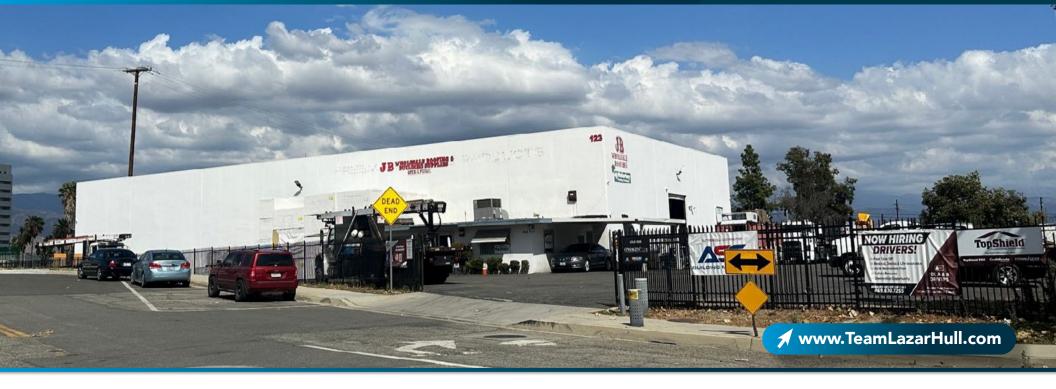

# FOR SALE: ±12,825 SF FREESTANDING BUILDING

123 S. D STREET, SAN BERNARDINO, CA 92401

## **PROPERTY HIGHLIGHTS**

- Large Office/Showroom Area, ± 2,000 SF
- ± 10,825 SF Warehouse Area
- Located on ±1.12 Acre
- Large Yard Area for Outside Storage (Front, Side & Rear)
- 3 Ground Level Doors (11' wide x 15' high)

- Electrical switchgear is 200 amp, 240 volt, 3 wire system
- 8 skylights in the warehouse
- Light Industrial Zoned
- APN: 0136-122-82
- Property is Leased Until January 31, 2026
- Asking: \$3,400,000.00