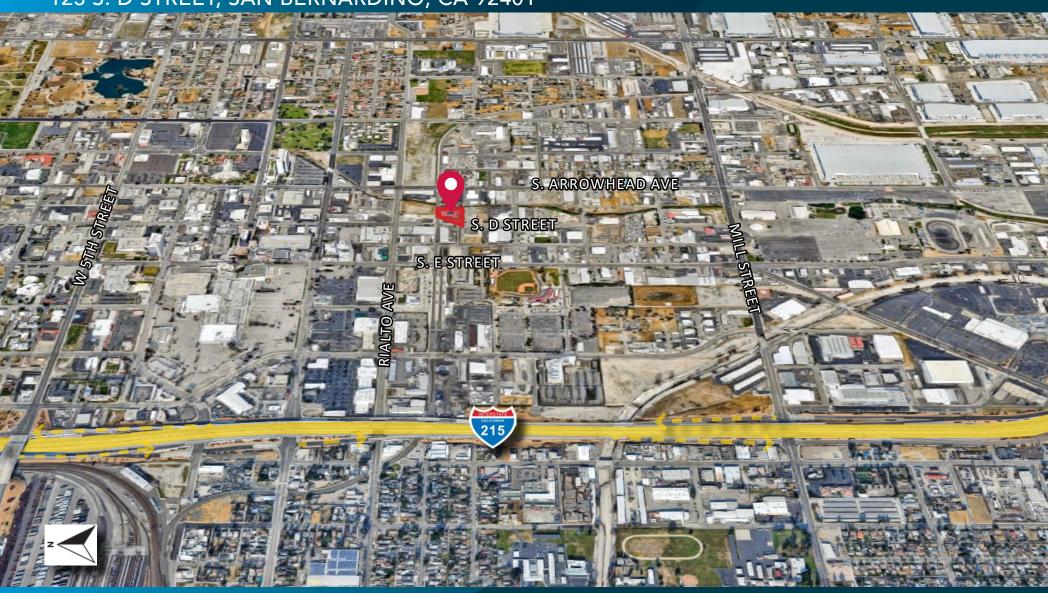

# FOR SALE: ±12,825 SF FREESTANDING BUILDING

123 S. D STREET, SAN BERNARDINO, CA 92401