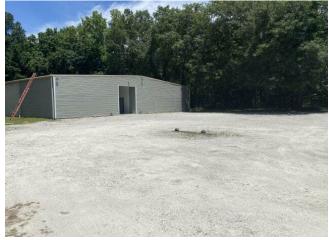

|
| Year Built:             | 2011           |
| Rental Rate Mo:         | \$0.83 /SF/MO  |

# 10,000 sq ft CONDITIONED Space

\$10.00 /SF/YR

A vast, open floor plan stretches out before you, meticulously organized for optimal workflow. High ceilings soar overhead, providing ample vertical space for equipment and machinery. The space is fully conditioned, ensuring a comfortable environment year-round, conducive to peak performance. Loading dock and roll-up doors for ease of loading and unloading. Location in the growing area of Summerville, close to 17A, Dorchester Rd and will be very close to the new terminus of Berlin G Myers Parkway. Three-phase power and Energy Efficient LED lighting....

- 100% conditioned space
- Ample Parking
- Energy Efficient LED lighting
- Three phase power





#### 1st Floor

| Space Available | 10,000 SF      |
|-----------------|----------------|
| Rental Rate     | \$10.00 /SF/YR |
| Date Available  | 30 Days        |
| Service Type    | Modified Gross |
| Space Type      | Relet          |
| Space Use       | Industrial     |
| Lease Term      | Negotiable     |
|                 |                |

A vast, open floor plan stretches out before you, meticulously organized for optimal workflow. High ceilings soar overhead, providing ample vertical space for equipment and machinery. The space is fully conditioned, ensuring a comfortable environment year-round, conducive to peak performance. Loading dock and roll-up doors for ease of loading and unloading. Location in the growing area of Summerville, close to 17A, Dorchester Rd and will be ver