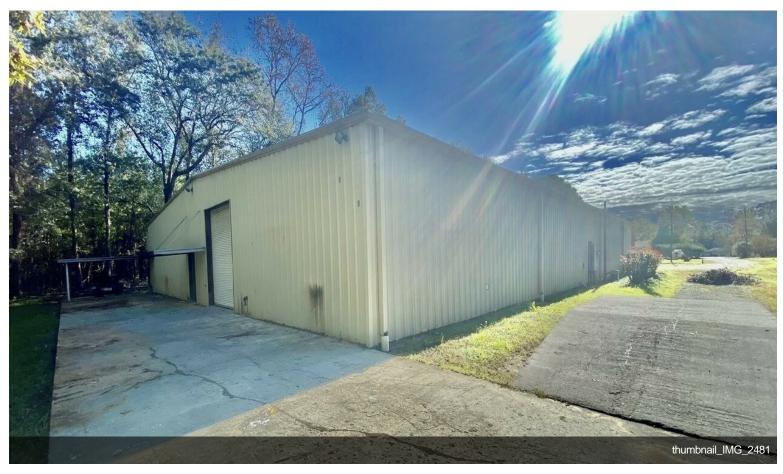

## 10,000 sq ft CONDITIONED Space

130 Chance Ln, Summerville, SC 29483

# 10,000 sq ft CONDITIONED Space

\$10.00 /SF/YR

A vast, open floor plan stretches out before you, meticulously organized for optimal workflow. High ceilings soar overhead, providing ample vertical space for equipment and machinery. The space is fully conditioned, ensuring a comfortable environment year-round, conducive to peak performance. Loading dock and roll-up doors for ease of loading and unloading. Location in the growing area of Summerville, close to 17A, Dorchester Rd and will be very close to the new terminus of Berlin G Myers Parkway. Three-phase power and Energy Efficient LED lighting....

A vast, open floor plan stretches out before you, meticulously organized for optimal workflow. High ceilings soar overhead, providing ample vertical space for equipment and machinery. The space is fully conditioned, ensuring a comfortable environment year-round, conducive to peak performance. Loading dock and roll-up doors for ease of loading and unloading. Location in the growing area of Summerville, close to 17A, Dorchester Rd and will be very close to the new terminus of Berlin G Myers Parkway. Three-phase power and Energy Efficient LED lighting.

#### 130 Chance Ln, Summerville, SC 29483

A vast, open floor plan stretches out before you, meticulously organized for optimal workflow. High ceilings soar overhead, providing ample vertical space for equipment and machinery. The space is fully conditioned, ensuring a comfortable environment year-round, conducive to peak performance. Loading dock and roll-up doors for ease of loading and unloading. Location in the growing area of Summerville, close to 17A, Dorchester Rd and will be very close to the new terminus of Berlin G Myers Parkway. Three-phase power and Energy Efficient LED lighting.