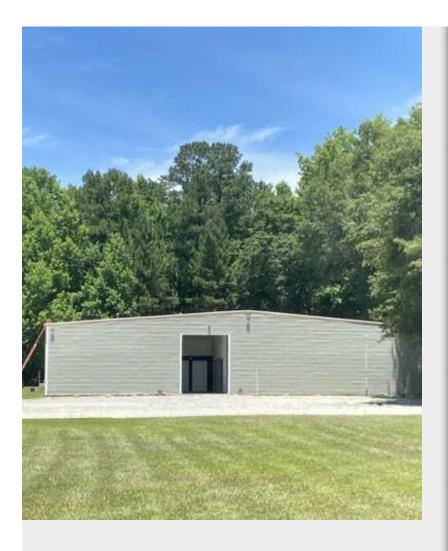

## 10,000 sq ft CONDITIONED Space

130 Chance Ln, Summerville, SC 29483

## RF/MAX®



Jillian Weatherford RE/MAX Southern Shores 9209 University Blvd,North Charleston, SC 29406 jillian@prattandco.com (843) 767-7777



| Rental Rate:            | \$10.00 /SF/YR |
|-------------------------|----------------|
| Property Type:          | Industrial     |
| Property Subtype:       | Warehouse      |
| Rentable Building Area: | 10,000 SF      |
| Year Built:             | 2011           |
| Rental Rate Mo:         | \$0.83 /SF/MO  |

# 10,000 sq ft CONDITIONED Space

\$10.00 /SF/YR

A vast, open floor plan stretches out before you, meticulously organized for optimal workflow. High ceilings soar overhead, providing ample vertical space for equipment and machinery. The space is fully conditioned, ensuring a comfortable environment year-round, conducive to peak performance. Loading dock and roll-up doors for ease of loading and unloading. Location in the growing area of Summerville, close to 17A, Dorchester Rd