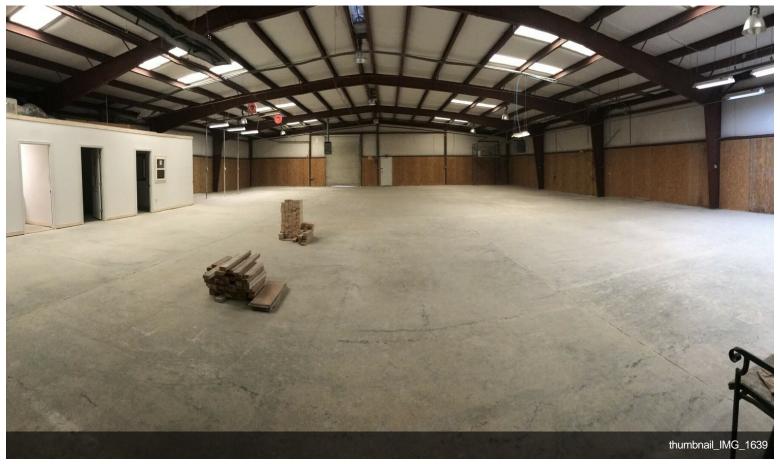

rea of Summerville, close to 17A, Dorchester Rd and will be very close to the new terminus of Berlin G Myers Parkway. Three-phase power and Energy Efficient LED lighting.



#### 130 Chance Ln, Summerville, SC 29483

A vast, open floor plan stretches out before you, meticulously organized for optimal workflow. High ceilings soar overhead, providing ample vertical space for equipment and machinery. The space is fully conditioned, ensuring a comfortable environment year-round, conducive to peak performance. Loading dock and roll-up doors for ease of loading and unloading. Location in the growing area of Summerville, close to 17A, Dorchester Rd and will be very close to the new terminus of Berlin G Myers Parkway. Three-phase power and Energy Efficient LED lighting.

## **Property Photos**





## **Property Photos**





## **Property Photos**