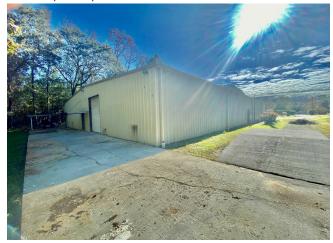

|
| Year Built:             | 2011           |
| Rental Rate Mo:         | \$0.83 /SF/MO  |

# 10,000 sq ft CONDITIONED Space

\$10.00 /SF/YR

A vast, open floor plan stretches out before you, meticulously organized for optimal workflow. High ceilings soar overhead, providing ample vertical space for equipment and machinery. The space is fully conditioned, ensuring a comfortable environment year-round, conducive to peak performance. Loading dock and roll-up doors for ease of loading and unloading. Location in the growing area of Summerville, close to 17A, Dorchester Rd and will be very close to the new terminus of Berlin G Myers Parkway. Three-phase power and Energy Efficient LED lighting....

- 100% conditioned space
- Ample Parking
- Energy Efficient LED lighting
- Three phase power





#### 1st Floor

| Space Available | 10,000 SF      |
|-----------------|----------------|
| Rental Rate     | \$10.00 /SF/YR |
| Date Available  | 30 Days        |
| Service Type    | Modified Gross |
| Space Type      | Relet          |
| Space Use       | Industrial     |
| Lease Term      | Negotiable     |
|                 |                |

A vast, open floor plan stretches out before you, meticulously organized for optimal workflow. High ceilings soar overhead, providing ample vertical space for equipment and machinery. The space is fully conditioned, ensuring a comfortable environment year-round, conducive to peak performance. Loading dock and roll-up doors for ease of loading and unloading. Location in the growing area of Summerville, close to 17A, Dorchester Rd and will be v