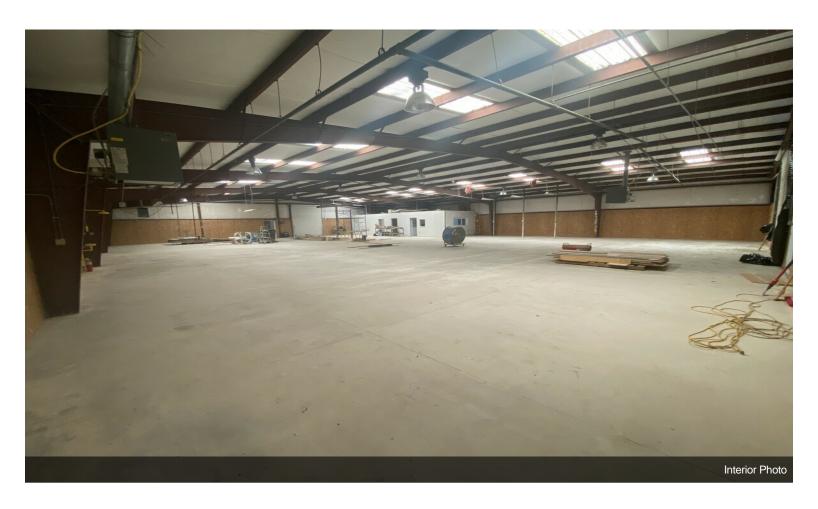

# 10,000 sq ft CONDITIONED Space

\$10.00 /SF/YR

A vast, open floor plan stretches out before you, meticulously organized for optimal workflow. High ceilings soar overhead, providing ample vertical space for equipment and machinery. The space is fully conditioned, ensuring a comfortable environment year-round, conducive to peak performance. Loading dock and roll-up doors for ease of loading and unloading. Location in the growing area of Summerville, close to 17A, Dorchester Rd and will be very close to the new terminus of Berlin G Myers Parkway. Three-phase power and Energy Efficient LED lighting....

A vast, open floor plan stretches out before you, meticulously organized for optimal workflow. High ceilings soar overhead, providing ample vertical space for equipment and machinery. The space is fully conditioned, ensuring a comfortable environment year-round, conducive to peak performance. Loading dock and roll-up doors for ease of loading and unloading. Location in the growing area of Summerville, close to 17A, Dorchester Rd and will be very close to the new terminus of Berlin G Myers Parkway. Three-phase power and Energy Efficient LED lighting.

#### 130 Chance Ln, Summerville, SC 29483

A vast, open floor plan stretches out before you, meticulously organized for optimal workflow. High ceilings soar overhead, providing ample vertical space for equipment and machinery. The space is fully conditioned, ensuring a comfortable environment year-round, conducive to peak performance. Loading dock and roll-up doors for ease of loading and unloading. Location in the growing area of Summerville, close to 17A, Dorchester Rd and will be very close to the new terminus of Berlin G Myers Parkway. Three-phase power and Energy Efficient LED lighting.