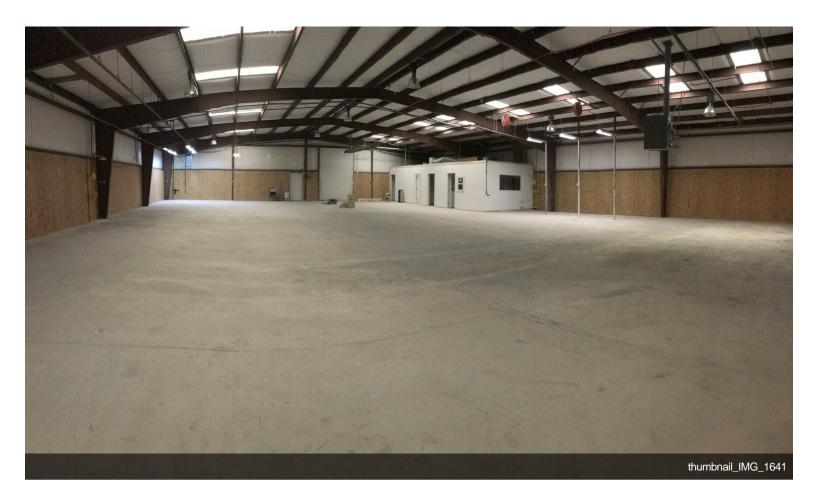

to 17A, Dorchester Rd and will be very close to the new terminus of Berlin G Myers Parkway. Three-phase power and Energy Efficient LED lighting.



#### 130 Chance Ln, Summerville, SC 29483

A vast, open floor plan stretches out before you, meticulously organized for optimal workflow. High ceilings soar overhead, providing ample vertical space for equipment and machinery. The space is fully conditioned, ensuring a comfortable environment year-round, conducive to peak performance. Loading dock and roll-up doors for ease of loading and unloading. Location in the growing area of Summerville, close to 17A, Dorchester Rd and will be very close to the new terminus of Berlin G Myers Parkway. Three-phase power and Energy Efficient LED lighting.

## **Property Photos**





## **Property Photos**





## **Property Photos**