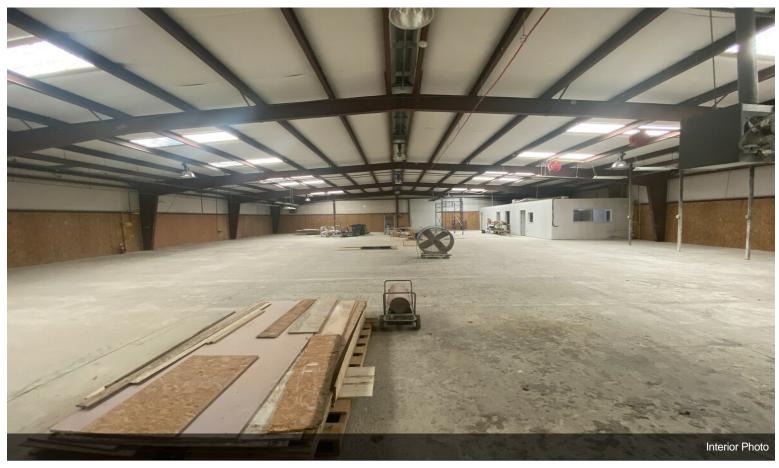

# 10,000 sq ft CONDITIONED Space

\$10.00 /SF/YR

A vast, open floor plan stretches out before you, meticulously organized for optimal workflow. High ceilings soar overhead, providing ample vertical space for equipment and machinery. The space is fully conditioned, ensuring a comfortable environment year-round, conducive to peak performance. Loading dock and roll-up doors for ease of loading and unloading. Location in the growing area of Summerville, close to 17A, Dorchester Rd and will be very close to the new terminus of Berlin G Myers Parkway. Three-phase power and Energy Efficient LED lighting....

A vast, open floor plan stretches out before you, meticulously organized for optimal workflow. High ceilings soar overhead, providing ample vertical space for equipment and machinery. The space is fully conditioned, ensuring a comfortable environment year-round, conducive to peak performance. Loading dock and roll-up doors for ease of loading and unloading. Location in the growing area of Summerville, close to 17A, Dorchester Rd and will be very close to the new terminus of Berlin G Myers Parkway. Three-phase power and Energy Efficient LED lighting.

#### 130 Chance Ln, Summerville, SC 29483

A vast, open floor plan stretches out before you, meticulously organized for optimal workflow. High ceilings soar overhead, providing ample vertical space for equipment and machinery. The space is fully conditioned, ensuring a comfortable environment year-round, conducive to peak performance. Loading dock and roll-up doors for ease of loading and unloading. Location in the growing area of Summerville, close to 17A, Dorchester Rd and will be very close to the new terminus of Berlin G Myers Parkway. Three-phase power and Energy Efficient LED lighting.