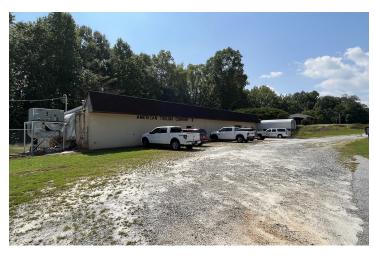

#### PROPERTY DESCRIPTION

+/-8411 SF spread out between 2 buildings (+/-6,000, +/-2411) for sale with +/-500 linear feet of frontage along busy Hwy 24 corridor.

#### **PROPERTY HIGHLIGHTS**

- · Light industrial/flex space
- Great opportunity for an owner user/redevelopment
- Close proximity to Lake Hartwell
- · On site parking

| 0 | FF | FRI | NG  | SUI | им/            | ARY         |
|---|----|-----|-----|-----|----------------|-------------|
| v |    |     | IIU | OUI | 41141 <i>7</i> | <b>7111</b> |