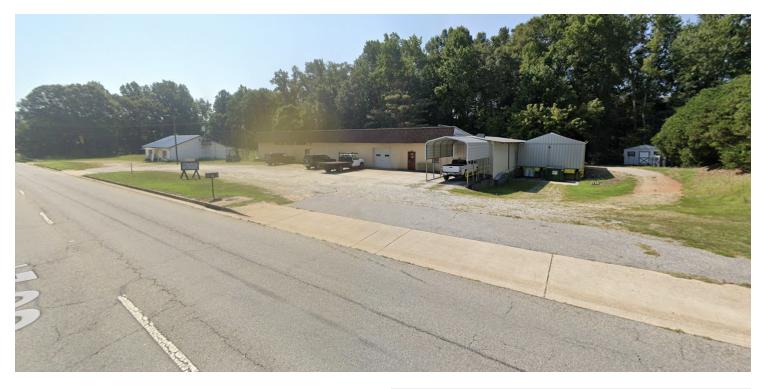

# 3911 HWY 24

Anderson, SC 29626

#### PROPERTY DESCRIPTION

+/-8411 SF spread out between 2 buildings (+/-6,000, +/-2411) for sale with +/-500 linear feet of frontage along busy Hwy 24 corridor.

#### **PROPERTY HIGHLIGHTS**

- · Light industrial/flex space
- Great opportunity for an owner user/redevelopment
- Close proximity to Lake Hartwell
- · On site parking

| 0 | FF | FRI | NG  | SUI | им/            | ARY         |
|---|----|-----|-----|-----|----------------|-------------|
| v |    |     | IIU | OUI | 41141 <i>7</i> | <b>7111</b> |