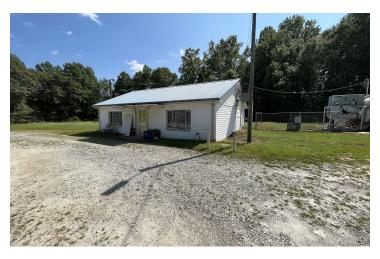

#### PROPERTY DESCRIPTION

+/-8411 SF spread out between 2 buildings (+/-6,000, +/-2411) for sale with +/-500 linear feet of frontage along busy Hwy 24 corridor.

#### **PROPERTY HIGHLIGHTS**

- · Light industrial/flex space
- Great opportunity for an owner user/redevelopment
- Close proximity to Lake Hartwell
- · On site parking

| 0 | FF | FRI | NG  | SUI | им/            | ARY         |
|---|----|-----|-----|-----|----------------|-------------|
| v |    |     | IIU | OUI | 41141 <i>7</i> | <b>7111</b> |