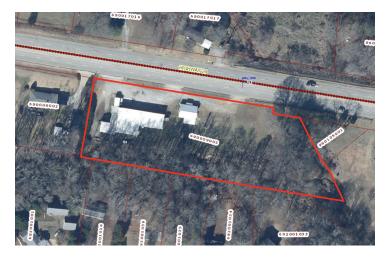

Sale Price: \$840,000 2 Number of Units: Lot Size: 2.56 Acres Building Size: 8,400 SF

| DEMOGRAPHICS      | 0.5 MILES | 1 MILE   | 1.5 MILES |
|-------------------|-----------|----------|-----------|
| Total Households  | 864       | 3,260    | 6,378     |
| Total Population  | 1,307     | 5,753    | 12,934    |
| Average HH Income | \$27,803  | \$33,571 | \$36,977  |