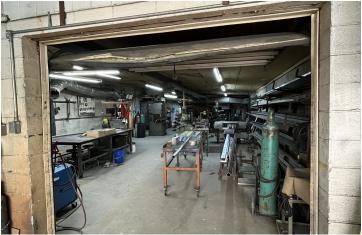

#### PROPERTY DESCRIPTION

+/-8411 SF spread out between 2 buildings (+/-6,000, +/-2411) for sale with +/-500 linear feet of frontage along busy Hwy 24 corridor.

#### **PROPERTY HIGHLIGHTS**

- · Light industrial/flex space
- Great opportunity for an owner user/redevelopment
- Close proximity to Lake Hartwell
- · On site parking

| 0 | FF | FRI | NG  | SUI | им/            | ARY         |
|---|----|-----|-----|-----|----------------|-------------|
| v |    |     | IIU | OUI | 41141 <i>7</i> | <b>7111</b> |