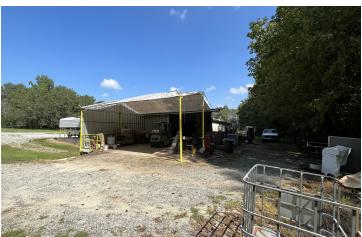

#### PROPERTY DESCRIPTION

+/-8411 SF spread out between 2 buildings (+/-6,000, +/-2411) for sale with +/-500 linear feet of frontage along busy Hwy 24 corridor.

#### **PROPERTY HIGHLIGHTS**

- · Light industrial/flex space
- Great opportunity for an owner user/redevelopment
- Close proximity to Lake Hartwell
- · On site parking

| 0 | FF | FRI | NG  | SUI | им/            | ARY         |
|---|----|-----|-----|-----|----------------|-------------|
| v |    |     | IIU | OUI | 41141 <i>7</i> | <b>7111</b> |